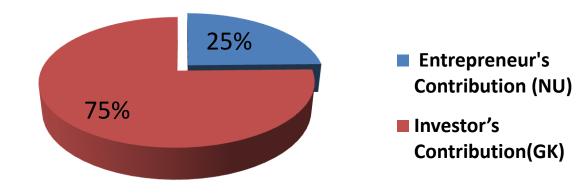

# **Source of Finance**

| Source                           | Amount in BDT | In%  |
|----------------------------------|---------------|------|
| Entrepreneur's Contribution (NU) | 95,000        | 25   |
| Investor's Contribution(GK)      | 290,000       | 75   |
| Total Investment                 | 385,000       | 100% |