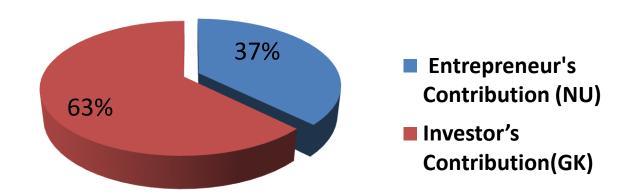

### **Source of Finance**

| Source                           | Amount in BDT | In%  |
|----------------------------------|---------------|------|
| Entrepreneur's Contribution (NU) | 107,000       | 37   |
| Investor's Contribution(GK)      | 179,000       | 63   |
| Total Investment                 | 286,000       | 100% |