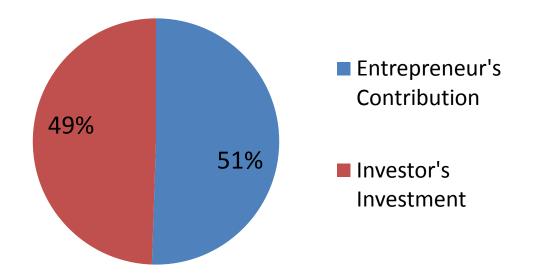

# **Source of Finance**

| Source                      | Amount in BDT | In % |  |  |
|-----------------------------|---------------|------|--|--|
| Particulars                 |               |      |  |  |
| Entrepreneur's Contribution | 378,000       | 51   |  |  |
| Investor's Investment       | 370,000       | 49   |  |  |
| Total Investment            | 748,000       | 100  |  |  |