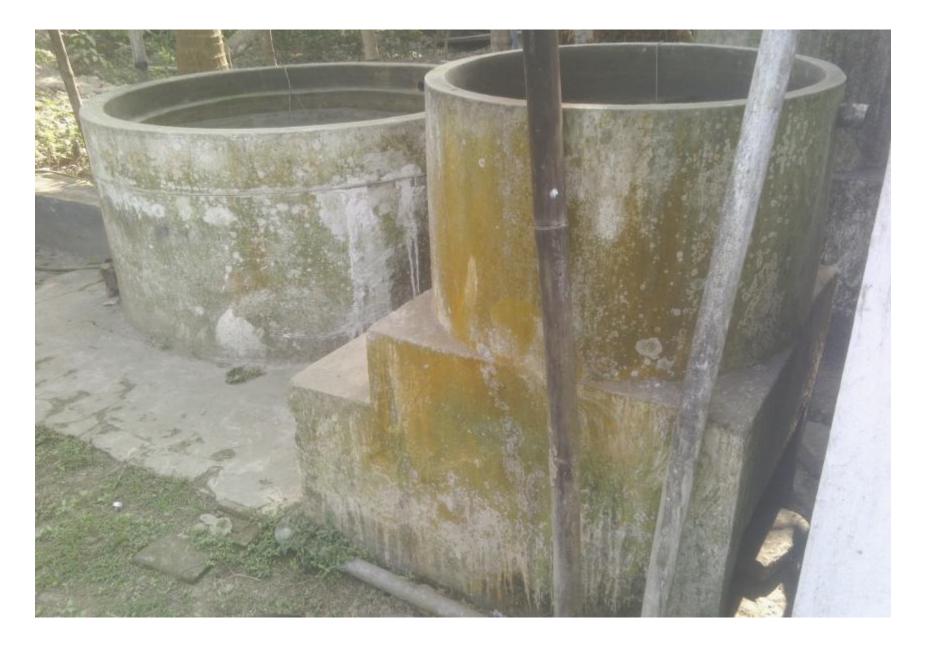

## **PROPOSED NOBIN UDYOKTA BUSINESS INFO**

| Business Name                                     | : | Imran fish farm                                                                                                                                                                                                                   |
|---------------------------------------------------|---|-----------------------------------------------------------------------------------------------------------------------------------------------------------------------------------------------------------------------------------|
| Address/ Location                                 | : | Bottoyal , Kushtia .                                                                                                                                                                                                              |
| Total Investment in BDT                           | : | BDT : 7,48,000/-                                                                                                                                                                                                                  |
| Financing                                         | : | Self <b>BDT : 3,78,000/-</b> (from existing business and cash)<br>Required Investment <b>BDT : 3,70,000/-</b> (as equity)                                                                                                         |
| Present salary/drawings from business (estimates) | : | 2,000/-                                                                                                                                                                                                                           |
| Proposed Salary                                   | : | BDT 6000/- (Six thousand)                                                                                                                                                                                                         |
| Proposed Business<br>Implementation Plan          | - | The project will start with 5 leased ponds. Planning to cultivate varieties white fish in each pond and four cycles in each year. The estimated pay back period is 3 years. The expected date to start the project is early 2015. |

## **PRESENT & PROPOSED INVESTMENT BREAKDOWN**

| Particulars                                  | Existing<br>Business<br>(BDT) (1) | Proposed<br>Business<br>(BDT) (2) | Total<br>(BDT)<br>(1+2) |  |  |  |  |
|----------------------------------------------|-----------------------------------|-----------------------------------|-------------------------|--|--|--|--|
| Investments in different categories:         |                                   |                                   |                         |  |  |  |  |
| Land lease (New lease 01 pond 80000 Tk)      | 160,000                           | 80,000                            | 240,000                 |  |  |  |  |
| Fish                                         | 168,000                           | 179,000                           | 347,000                 |  |  |  |  |
| Fish Food                                    | 22,000                            | 25,000                            | 47,000                  |  |  |  |  |
| Medicine                                     | 1,000                             | 1,000                             | 2,000                   |  |  |  |  |
| Purchase Engine Van Gari                     |                                   | 50,000                            | 50,000                  |  |  |  |  |
| Water motor & others (Purchase 01 new motor) | 17,000                            | 25000                             | 42,000                  |  |  |  |  |
| Cash in hand                                 | 10,000                            | 10,000                            | 20,000                  |  |  |  |  |
| Total Capital                                | 378,000                           | 370,000                           | 748,000                 |  |  |  |  |