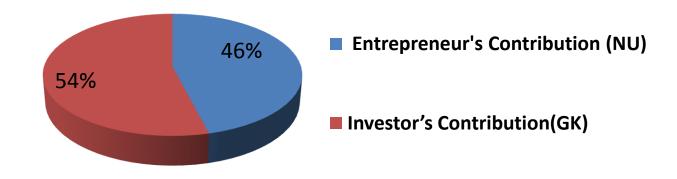

# **Source of Finance**

| Source                           | Amount in BDT | In%  |
|----------------------------------|---------------|------|
| Entrepreneur's Contribution (NU) | 175,000       | 46   |
| Investor's Contribution(GK)      | 205,000       | 54   |
| Total Investment                 | 380,000       | 100% |