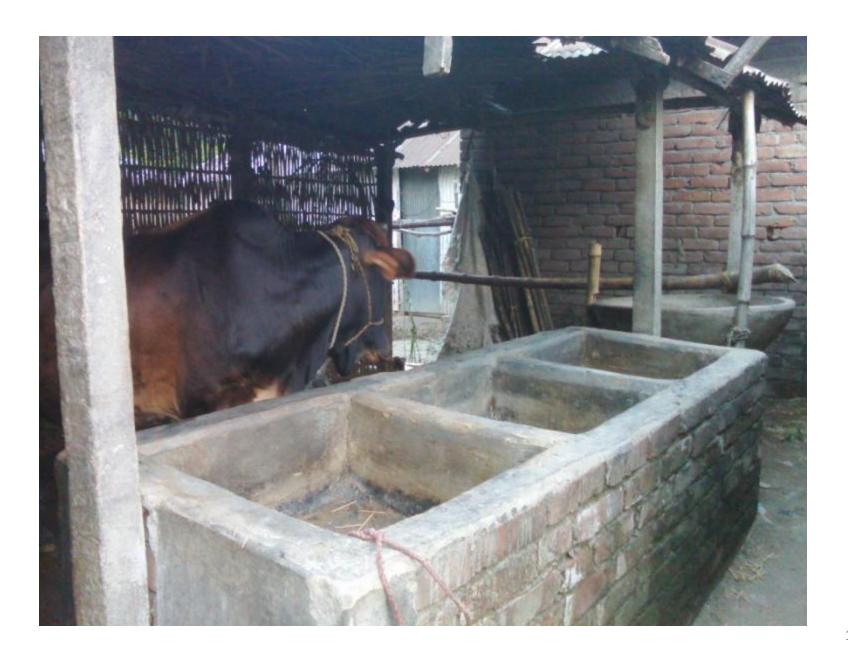

### PROPOSED NOBIN UDYOKTA BUSINESS INFO

| Project's Name                           | : | Abdur Roshed Cow Fattening Farm.                                                                                                                                                |  |  |  |  |
|------------------------------------------|---|---------------------------------------------------------------------------------------------------------------------------------------------------------------------------------|--|--|--|--|
| Address/ Location                        | : | Vill.Sonapur , Post: Swastipur,Kushtia.                                                                                                                                         |  |  |  |  |
| Total Investment                         | : | BDT :3,02,000/-                                                                                                                                                                 |  |  |  |  |
| Financing                                | : | Self financing: BDT:1,05,000/-                                                                                                                                                  |  |  |  |  |
|                                          |   | Required Investment: <b>BDT</b> : 1,97,000/-(as equity)                                                                                                                         |  |  |  |  |
| Present salary/drawings from business    | : | Nil                                                                                                                                                                             |  |  |  |  |
| Proposed Salary                          | : | BDT :3000 (Three thousand only)                                                                                                                                                 |  |  |  |  |
| Proposed Business<br>Implementation Plan | : | <ul> <li>Start with having 4 cows @ TK. 40,000/- each;</li> <li>In every six moths the 4 cows will be sold and n cow will purchase; i.e. each cycle of fattening cow</li> </ul> |  |  |  |  |
|                                          |   | be for six months;                                                                                                                                                              |  |  |  |  |
|                                          |   | Feeding cost of each cow/cycle = BDT 18,000/-;                                                                                                                                  |  |  |  |  |
|                                          |   | Selling price of each cow after every cycle = BDT 80,000/-;                                                                                                                     |  |  |  |  |
|                                          |   | Expected doctor and medicine cost for each cow per cycle = 1,000/-;                                                                                                             |  |  |  |  |
|                                          |   | Payback period to the investor is 3 years;                                                                                                                                      |  |  |  |  |
|                                          |   | Expected date to start the project is Early 2015.                                                                                                                               |  |  |  |  |

# Pictures