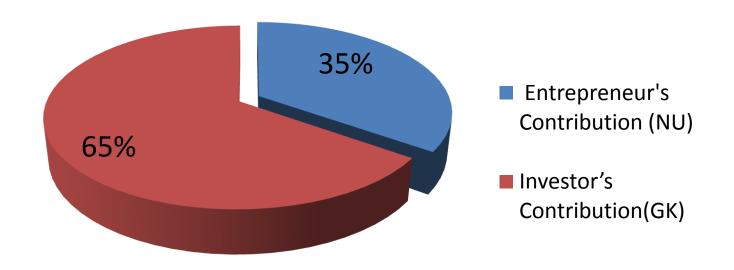

# **Source of Finance**

| Source                           | Amount in BDT | In%  |
|----------------------------------|---------------|------|
| Entrepreneur's Contribution (NU) | 105,000       | 35   |
| Investor's Contribution(GK)      | 197,000       | 65   |
| Total Investment                 | 302,000       | 100% |