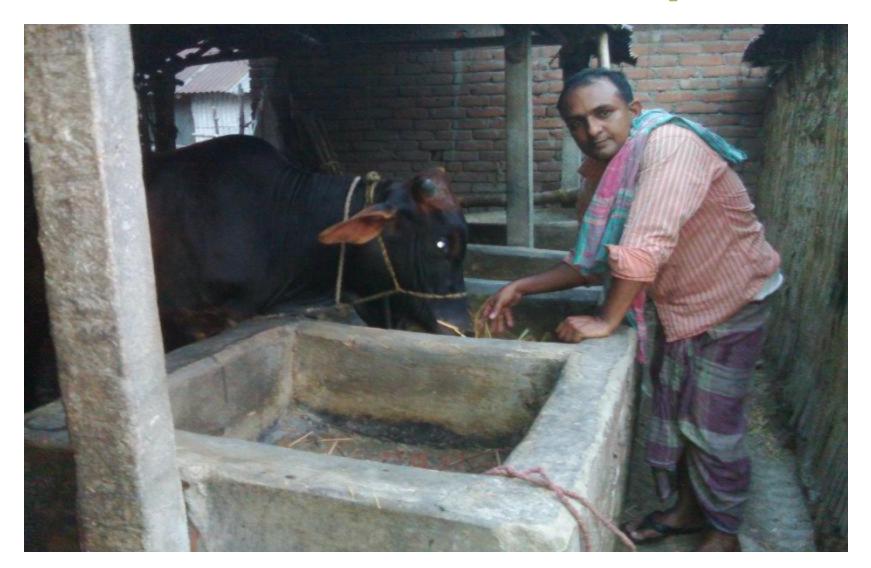

### PROPOSED NOBIN UDYOKTA BUSINESS INFO

| Project's Name                           | : | Abdur Roshed Cow Fattening Farm.                                                                                                                                                |  |  |  |  |
|------------------------------------------|---|---------------------------------------------------------------------------------------------------------------------------------------------------------------------------------|--|--|--|--|
| Address/ Location                        | : | Vill.Sonapur , Post: Swastipur,Kushtia.                                                                                                                                         |  |  |  |  |
| Total Investment                         | : | BDT :3,02,000/-                                                                                                                                                                 |  |  |  |  |
| Financing                                | : | Self financing: BDT:1,05,000/-                                                                                                                                                  |  |  |  |  |
|                                          |   | Required Investment: <b>BDT</b> : 1,97,000/-(as equity)                                                                                                                         |  |  |  |  |
| Present salary/drawings from business    | : | Nil                                                                                                                                                                             |  |  |  |  |
| Proposed Salary                          | : | BDT :3000 (Three thousand only)                                                                                                                                                 |  |  |  |  |
| Proposed Business<br>Implementation Plan | : | <ul> <li>Start with having 4 cows @ TK. 40,000/- each;</li> <li>In every six moths the 4 cows will be sold and n cow will purchase; i.e. each cycle of fattening cow</li> </ul> |  |  |  |  |
|                                          |   | be for six months;                                                                                                                                                              |  |  |  |  |
|                                          |   | Feeding cost of each cow/cycle = BDT 18,000/-;                                                                                                                                  |  |  |  |  |
|                                          |   | Selling price of each cow after every cycle = BDT 80,000/-;                                                                                                                     |  |  |  |  |
|                                          |   | Expected doctor and medicine cost for each cow per cycle = 1,000/-;                                                                                                             |  |  |  |  |
|                                          |   | Payback period to the investor is 3 years;                                                                                                                                      |  |  |  |  |
|                                          |   | Expected date to start the project is Early 2015.                                                                                                                               |  |  |  |  |

# Pictures