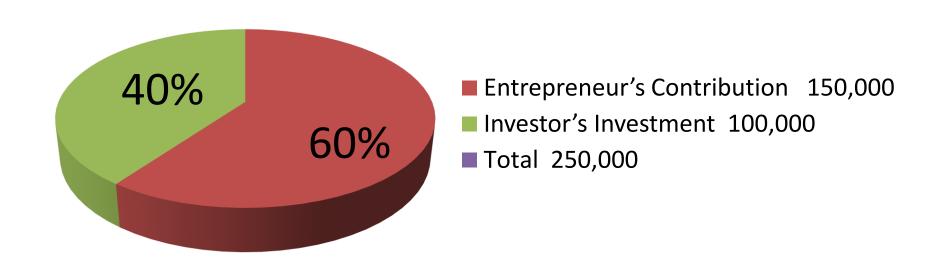

| Proposed Nobin Udyokta Business Info              |   |                                                                                                                                                                                                                                                                                                                                                                                                                                                                 |  |
|---------------------------------------------------|---|-----------------------------------------------------------------------------------------------------------------------------------------------------------------------------------------------------------------------------------------------------------------------------------------------------------------------------------------------------------------------------------------------------------------------------------------------------------------|--|
| Business Name                                     | : | SHAHAJADI VARITIES STORE                                                                                                                                                                                                                                                                                                                                                                                                                                        |  |
| Location                                          | : | Gattoair, Dokshinkhan Dhaka                                                                                                                                                                                                                                                                                                                                                                                                                                     |  |
| Total Investment in BDT                           | : | BDT 2,50,000                                                                                                                                                                                                                                                                                                                                                                                                                                                    |  |
| Financing                                         | : | Self BDT 1,50,000 (from existing business) 60%<br>Required Investment BDT 1,00,000 (as equity) 40%                                                                                                                                                                                                                                                                                                                                                              |  |
| Present salary/drawings from business (estimates) | : | BDT 5,000                                                                                                                                                                                                                                                                                                                                                                                                                                                       |  |
| Proposed Salary                                   | : | BDT 5,000                                                                                                                                                                                                                                                                                                                                                                                                                                                       |  |
| Implementation                                    | : | <ul> <li>The business is planned to be scaled up by investment in existing goods like; Coconut oil, Milk, Tooth-paste, Soap, Face wash, Biscuit, Chanachur, Juice, Chocolate, Shampoo, Drinking water etc.</li> <li>Average 15% gain on sales.</li> <li>The business is operating by entrepreneur. Existing one employee.</li> <li>The shop is own named.</li> <li>Collects goods from Tongi, Chalkbazaar.</li> <li>Agreed grace period is 4 months.</li> </ul> |  |

| Investment Breakdown                                              |          |              |                   |  |  |
|-------------------------------------------------------------------|----------|--------------|-------------------|--|--|
| Particulars                                                       | Existing | Propose<br>d | Proposed<br>Total |  |  |
| Coconut oil, Milk, Tooth-paste, Soap, Face wash,                  | 67,500   | 50,000       | 1,17,500          |  |  |
| Biscuit, Chanachur, Juice, Chocolate, Shampoo, Drinking water etc | 67,500   | 50,000       | 1,17,500          |  |  |
| Fridge                                                            | 15,000   | -            | 15,000            |  |  |
| Total                                                             | 1,50,000 | 1,00,000     | 2,50,000          |  |  |