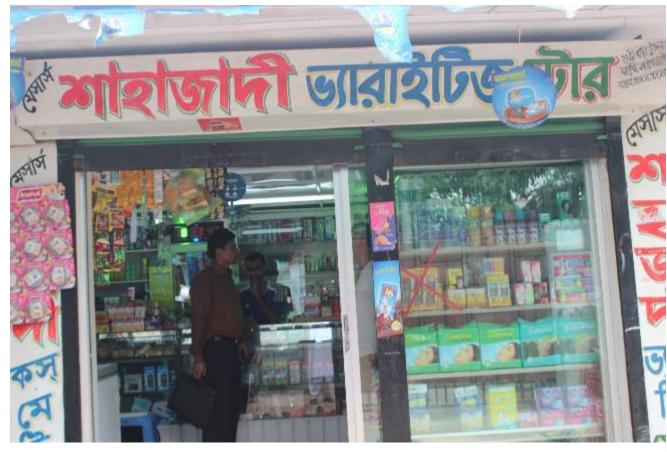

#### Proposed NU Business Name: **SHAHAJADI VARITIES STORE**

Project identification and prepared by: Nurul Islam, Dokshinkhan Unit, Dhaka

Project verified by: Md Rofiqul Islam

Grameen Shakti Samajik Byabosha Ltd.

| Proposed Nobin Udyokta Business Info              |   |                                                                                                                                                                                                                                                                                                                                                                                                                                                                 |  |
|---------------------------------------------------|---|-----------------------------------------------------------------------------------------------------------------------------------------------------------------------------------------------------------------------------------------------------------------------------------------------------------------------------------------------------------------------------------------------------------------------------------------------------------------|--|
| Business Name                                     | : | SHAHAJADI VARITIES STORE                                                                                                                                                                                                                                                                                                                                                                                                                                        |  |
| Location                                          | : | Gattoair, Dokshinkhan Dhaka                                                                                                                                                                                                                                                                                                                                                                                                                                     |  |
| Total Investment in BDT                           | : | BDT 2,50,000                                                                                                                                                                                                                                                                                                                                                                                                                                                    |  |
| Financing                                         | : | Self BDT 1,50,000 (from existing business) 60%<br>Required Investment BDT 1,00,000 (as equity) 40%                                                                                                                                                                                                                                                                                                                                                              |  |
| Present salary/drawings from business (estimates) | : | BDT 5,000                                                                                                                                                                                                                                                                                                                                                                                                                                                       |  |
| Proposed Salary                                   | : | BDT 5,000                                                                                                                                                                                                                                                                                                                                                                                                                                                       |  |
| Implementation                                    | : | <ul> <li>The business is planned to be scaled up by investment in existing goods like; Coconut oil, Milk, Tooth-paste, Soap, Face wash, Biscuit, Chanachur, Juice, Chocolate, Shampoo, Drinking water etc.</li> <li>Average 15% gain on sales.</li> <li>The business is operating by entrepreneur. Existing one employee.</li> <li>The shop is own named.</li> <li>Collects goods from Tongi, Chalkbazaar.</li> <li>Agreed grace period is 4 months.</li> </ul> |  |