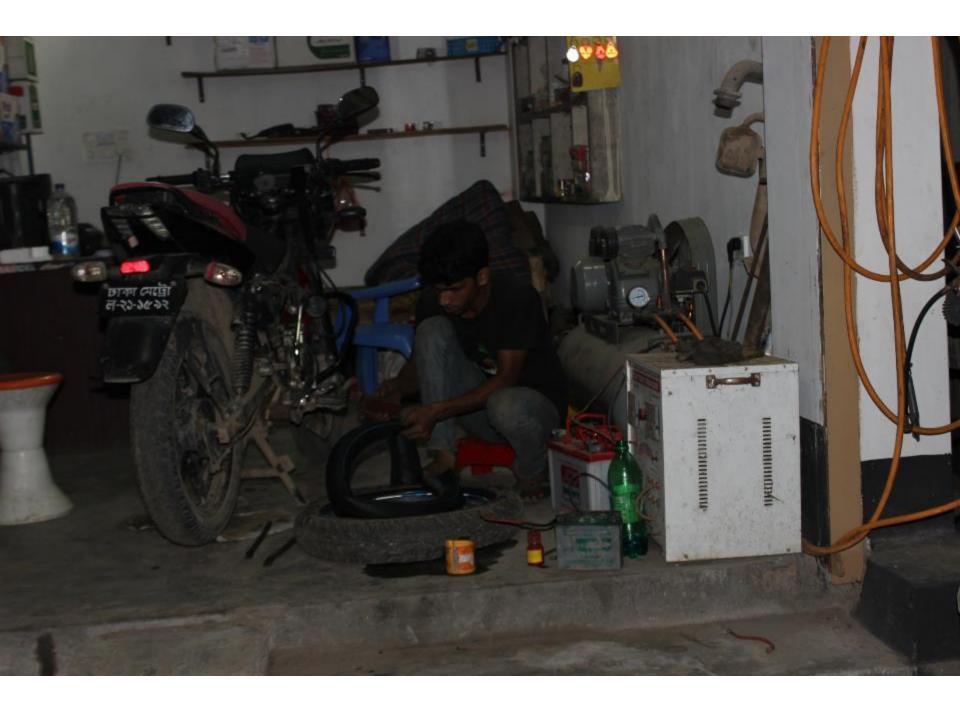

| Proposed Nobin Udyokta Business Info              |          |                                                                                                                                                                                                                                                                                                                                                                                                                                                                                                              |  |
|---------------------------------------------------|----------|--------------------------------------------------------------------------------------------------------------------------------------------------------------------------------------------------------------------------------------------------------------------------------------------------------------------------------------------------------------------------------------------------------------------------------------------------------------------------------------------------------------|--|
| Business Name                                     | :        | MAA AUTO PARTS                                                                                                                                                                                                                                                                                                                                                                                                                                                                                               |  |
| Location                                          | :        | Kachkura, Uttarkhan Dhaka                                                                                                                                                                                                                                                                                                                                                                                                                                                                                    |  |
| Total Investment in BDT                           | :        | BDT 4,00,000                                                                                                                                                                                                                                                                                                                                                                                                                                                                                                 |  |
| Financing                                         | :        | Self BDT 2,50,000 (from existing business) 62%                                                                                                                                                                                                                                                                                                                                                                                                                                                               |  |
|                                                   |          | Required Investment BDT 1,50,000 (as equity) 38%                                                                                                                                                                                                                                                                                                                                                                                                                                                             |  |
| Present salary/drawings from business (estimates) | :        | BDT 5,000                                                                                                                                                                                                                                                                                                                                                                                                                                                                                                    |  |
| Proposed Salary                                   | <b>:</b> | BDT 5,000                                                                                                                                                                                                                                                                                                                                                                                                                                                                                                    |  |
| Implementation                                    | :        | <ul> <li>The business is planned to be scaled up by investment in existing goods like; Mobil, Headlight, Battery, Bearing, Looking glass, Head light bulb, Ring piston, Break etc.</li> <li>Motor cycle repairing here.</li> <li>Average 20% gain on sales.</li> <li>The business is operating by entrepreneur. Existing one employee.</li> <li>After getting equity fund one employee will be appointed.</li> <li>Collects goods from Bongshal, Dhaka.</li> <li>Agreed grace period is 4 months.</li> </ul> |  |

# Pictures

drawn) waste place, that any other may a son, but goes, the THE PERSON NAMED IN COLUMN

netween emois after became on home, your st man you can sive size one

speng with their the from the fortier the way, posters over the save, drawn was story, on force, on on pass when everyth of force