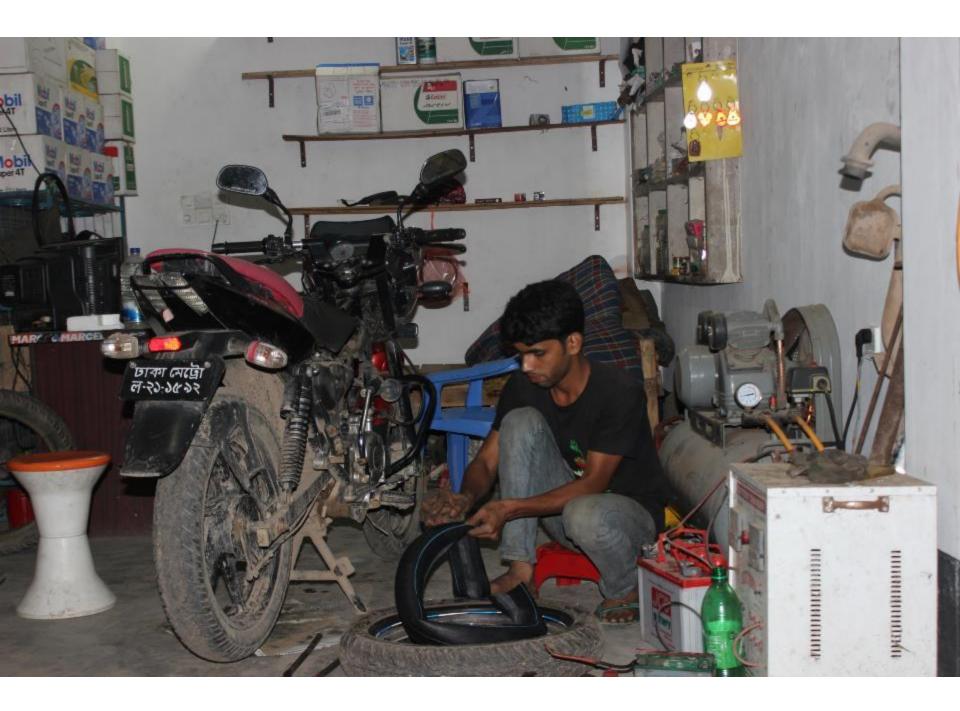

| Proposed Nobin Udyokta Business Info              |          |                                                                                                                                                                                                                                                                                                                                                                                                                                                                                                              |  |
|---------------------------------------------------|----------|--------------------------------------------------------------------------------------------------------------------------------------------------------------------------------------------------------------------------------------------------------------------------------------------------------------------------------------------------------------------------------------------------------------------------------------------------------------------------------------------------------------|--|
| Business Name                                     | :        | MAA AUTO PARTS                                                                                                                                                                                                                                                                                                                                                                                                                                                                                               |  |
| Location                                          | :        | Kachkura, Uttarkhan Dhaka                                                                                                                                                                                                                                                                                                                                                                                                                                                                                    |  |
| Total Investment in BDT                           | :        | BDT 4,00,000                                                                                                                                                                                                                                                                                                                                                                                                                                                                                                 |  |
| Financing                                         | :        | Self BDT 2,50,000 (from existing business) 62%                                                                                                                                                                                                                                                                                                                                                                                                                                                               |  |
|                                                   |          | Required Investment BDT 1,50,000 (as equity) 38%                                                                                                                                                                                                                                                                                                                                                                                                                                                             |  |
| Present salary/drawings from business (estimates) | :        | BDT 5,000                                                                                                                                                                                                                                                                                                                                                                                                                                                                                                    |  |
| Proposed Salary                                   | <b>:</b> | BDT 5,000                                                                                                                                                                                                                                                                                                                                                                                                                                                                                                    |  |
| Implementation                                    | :        | <ul> <li>The business is planned to be scaled up by investment in existing goods like; Mobil, Headlight, Battery, Bearing, Looking glass, Head light bulb, Ring piston, Break etc.</li> <li>Motor cycle repairing here.</li> <li>Average 20% gain on sales.</li> <li>The business is operating by entrepreneur. Existing one employee.</li> <li>After getting equity fund one employee will be appointed.</li> <li>Collects goods from Bongshal, Dhaka.</li> <li>Agreed grace period is 4 months.</li> </ul> |  |

# Pictures

drawn) waste place, that any other may a son, but goes, the THE PERSON NAMED IN COLUMN

netween emois after became on home, your st man you can sive size one

speng with their the from the fortier the way, posters over the save, drawn was story, on force, on on pass when everyth of force