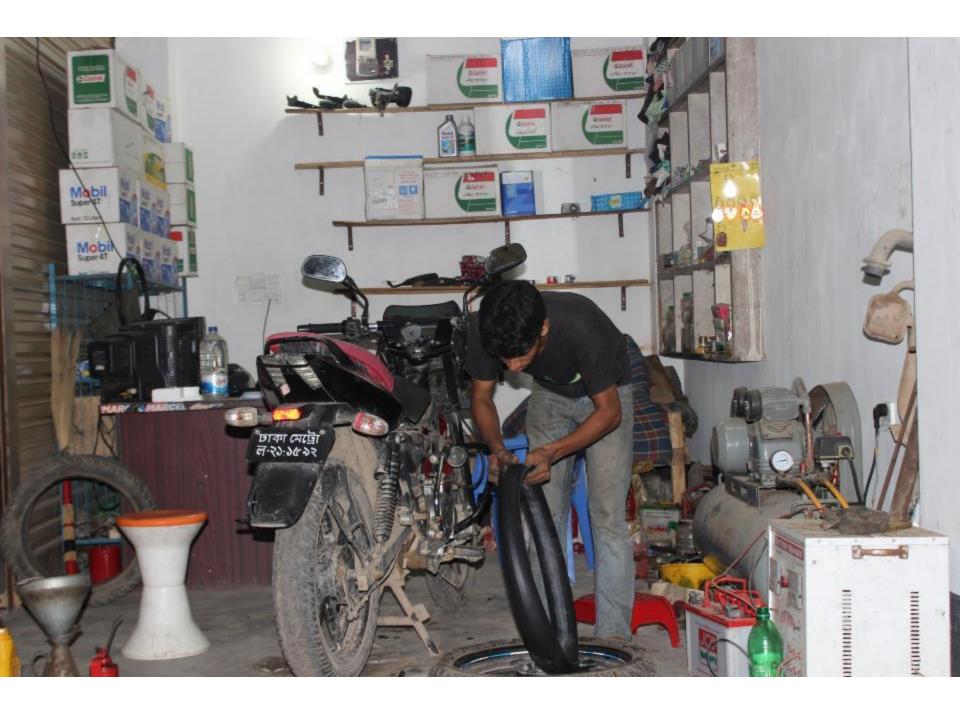

| Proposed Nobin Udyokta Business Info              |          |                                                                                                                                                                                                                                                                                                                                                                                                                                                                                                              |  |
|---------------------------------------------------|----------|--------------------------------------------------------------------------------------------------------------------------------------------------------------------------------------------------------------------------------------------------------------------------------------------------------------------------------------------------------------------------------------------------------------------------------------------------------------------------------------------------------------|--|
| Business Name                                     | :        | MAA AUTO PARTS                                                                                                                                                                                                                                                                                                                                                                                                                                                                                               |  |
| Location                                          | :        | Kachkura, Uttarkhan Dhaka                                                                                                                                                                                                                                                                                                                                                                                                                                                                                    |  |
| Total Investment in BDT                           | :        | BDT 4,00,000                                                                                                                                                                                                                                                                                                                                                                                                                                                                                                 |  |
| Financing                                         | :        | Self BDT 2,50,000 (from existing business) 62%                                                                                                                                                                                                                                                                                                                                                                                                                                                               |  |
|                                                   |          | Required Investment BDT 1,50,000 (as equity) 38%                                                                                                                                                                                                                                                                                                                                                                                                                                                             |  |
| Present salary/drawings from business (estimates) | :        | BDT 5,000                                                                                                                                                                                                                                                                                                                                                                                                                                                                                                    |  |
| Proposed Salary                                   | <b>:</b> | BDT 5,000                                                                                                                                                                                                                                                                                                                                                                                                                                                                                                    |  |
| Implementation                                    | :        | <ul> <li>The business is planned to be scaled up by investment in existing goods like; Mobil, Headlight, Battery, Bearing, Looking glass, Head light bulb, Ring piston, Break etc.</li> <li>Motor cycle repairing here.</li> <li>Average 20% gain on sales.</li> <li>The business is operating by entrepreneur. Existing one employee.</li> <li>After getting equity fund one employee will be appointed.</li> <li>Collects goods from Bongshal, Dhaka.</li> <li>Agreed grace period is 4 months.</li> </ul> |  |