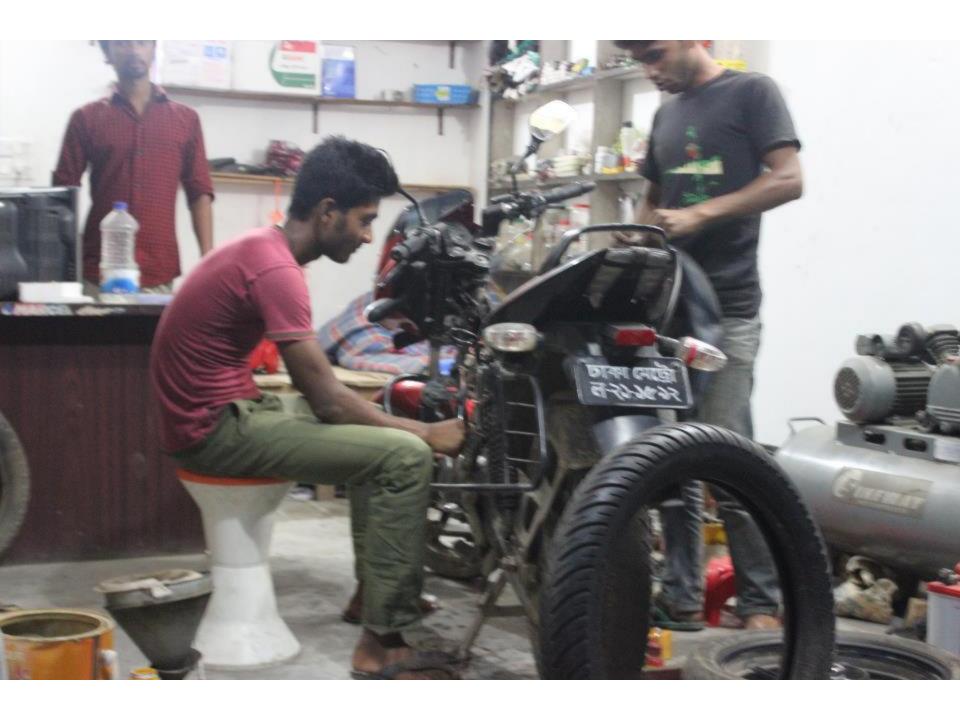

# Pictures

drawn) waste place, that any other may a son, but goes, the THE PERSON NAMED IN COLUMN

netween emois after became on home, your st man you can sive size one

speng with their the from the fortier the way, posters over the save, drawn was story, on force, on on pass when everyth of force