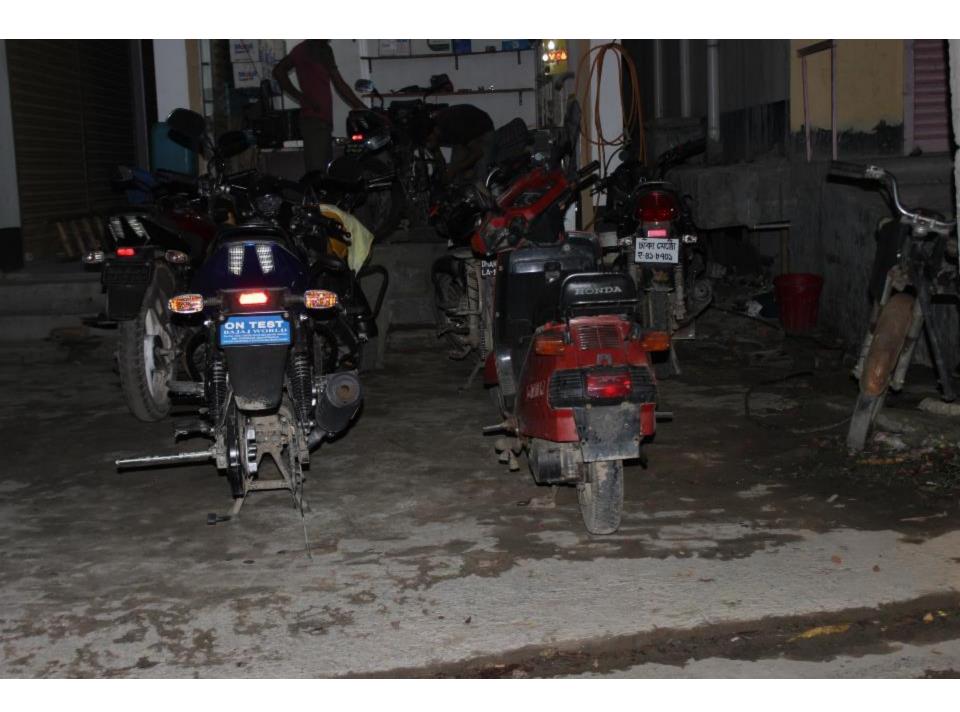

# Pictures

drawn) waste place, that any other may a son, but goes, the THE PERSON NAMED IN COLUMN

netween emois after became on home, your st man you can sive size one

speng with their the from the fortier the way, posters over the save, drawn was story, on force, on on pass when everyth of force