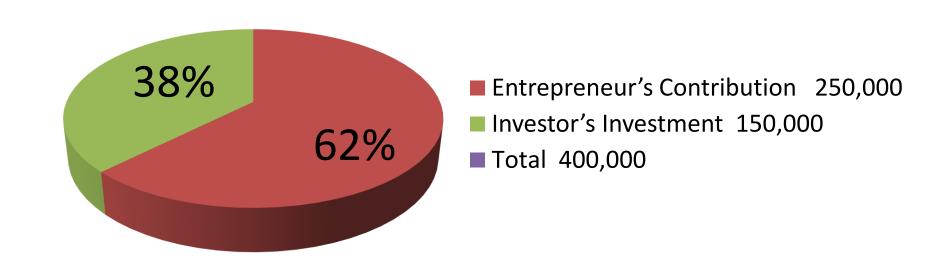

| Proposed Nobin Udyokta Business Info              |          |                                                                                                                                                                                                                                                                                                                                                                                                                                                                                                              |  |
|---------------------------------------------------|----------|--------------------------------------------------------------------------------------------------------------------------------------------------------------------------------------------------------------------------------------------------------------------------------------------------------------------------------------------------------------------------------------------------------------------------------------------------------------------------------------------------------------|--|
| Business Name                                     | :        | MAA AUTO PARTS                                                                                                                                                                                                                                                                                                                                                                                                                                                                                               |  |
| Location                                          | :        | Kachkura, Uttarkhan Dhaka                                                                                                                                                                                                                                                                                                                                                                                                                                                                                    |  |
| Total Investment in BDT                           | :        | BDT 4,00,000                                                                                                                                                                                                                                                                                                                                                                                                                                                                                                 |  |
| Financing                                         | :        | Self BDT 2,50,000 (from existing business) 62%                                                                                                                                                                                                                                                                                                                                                                                                                                                               |  |
|                                                   |          | Required Investment BDT 1,50,000 (as equity) 38%                                                                                                                                                                                                                                                                                                                                                                                                                                                             |  |
| Present salary/drawings from business (estimates) | :        | BDT 5,000                                                                                                                                                                                                                                                                                                                                                                                                                                                                                                    |  |
| Proposed Salary                                   | <b>:</b> | BDT 5,000                                                                                                                                                                                                                                                                                                                                                                                                                                                                                                    |  |
| Implementation                                    | :        | <ul> <li>The business is planned to be scaled up by investment in existing goods like; Mobil, Headlight, Battery, Bearing, Looking glass, Head light bulb, Ring piston, Break etc.</li> <li>Motor cycle repairing here.</li> <li>Average 20% gain on sales.</li> <li>The business is operating by entrepreneur. Existing one employee.</li> <li>After getting equity fund one employee will be appointed.</li> <li>Collects goods from Bongshal, Dhaka.</li> <li>Agreed grace period is 4 months.</li> </ul> |  |

| Investment Breakdown                                                                   |          |              |                   |  |  |  |
|----------------------------------------------------------------------------------------|----------|--------------|-------------------|--|--|--|
| Particulars                                                                            | Existing | Propose<br>d | Proposed<br>Total |  |  |  |
| Mobil, Headlight, Battery, Bearing, Looking glass, Head light bulb, Ring piston, Break | 80,000   | 75,000       | 1,55,000          |  |  |  |
| Various Parts                                                                          | 75,000   | 75,000       | 1,50,000          |  |  |  |
| Air push Machine                                                                       | 25,000   | -            | 25,000            |  |  |  |
| Battery Charger                                                                        | 20,000   | -            | 20,000            |  |  |  |
| Security                                                                               | 50,000   | -            | 50,000            |  |  |  |
| Total                                                                                  | 2,50,000 | 1,50,000     | 4,00,000          |  |  |  |