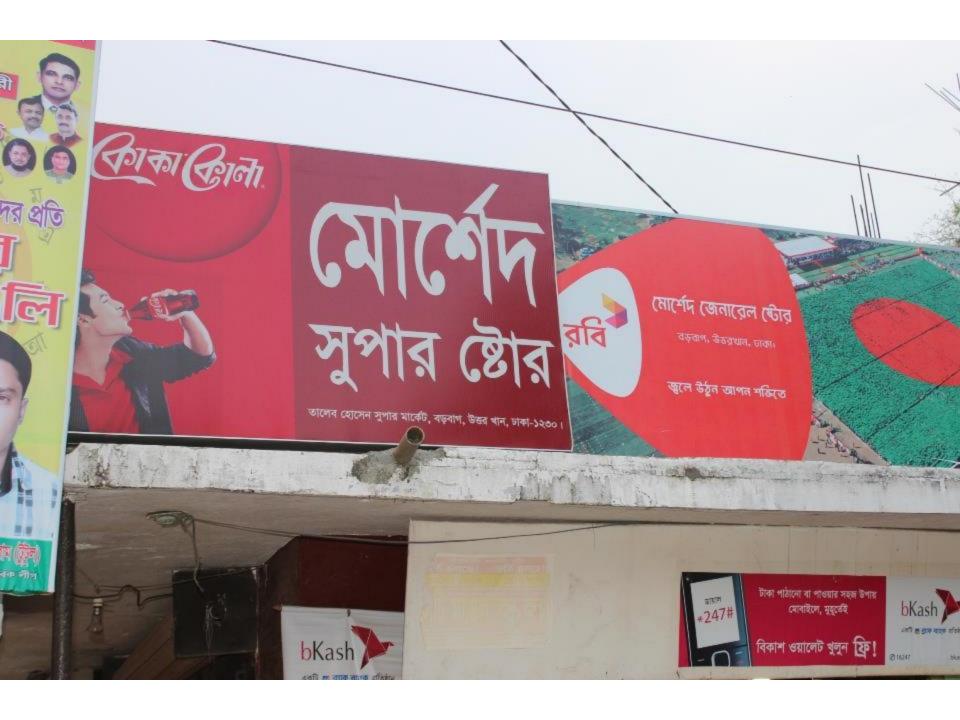

| Proposed Nobin Udyokta Business Info              |          |                                                                                                                                                                                                                                                                                                                                                                                                                                                                |  |  |
|---------------------------------------------------|----------|----------------------------------------------------------------------------------------------------------------------------------------------------------------------------------------------------------------------------------------------------------------------------------------------------------------------------------------------------------------------------------------------------------------------------------------------------------------|--|--|
| Business Name                                     | :        | MORSHED SUPER STORE                                                                                                                                                                                                                                                                                                                                                                                                                                            |  |  |
| Location                                          | :        | Tongi Bazar, Uttarkhan Dhaka                                                                                                                                                                                                                                                                                                                                                                                                                                   |  |  |
| Total Investment in BDT                           | :        | BDT 4,20,000                                                                                                                                                                                                                                                                                                                                                                                                                                                   |  |  |
| Financing                                         | :        | Self BDT 2,20,000 (from existing business) 52%                                                                                                                                                                                                                                                                                                                                                                                                                 |  |  |
|                                                   |          | Required Investment BDT 2,00,000 (as equity) 48%                                                                                                                                                                                                                                                                                                                                                                                                               |  |  |
| Present salary/drawings from business (estimates) | :        | BDT 5,000                                                                                                                                                                                                                                                                                                                                                                                                                                                      |  |  |
| Proposed Salary                                   | <b>:</b> | BDT 5,000                                                                                                                                                                                                                                                                                                                                                                                                                                                      |  |  |
| Implementation                                    | :        | <ul> <li>The business is planned to be scaled up by investment in existing goods like; Rice, Pulse, Soya bin oil, Soap, Fairness cream, Milk, Tooth-paste, Washing powder, Soft drinks, Chips, Chanachur, Salt etc.</li> <li>Average 15% gain on sales.</li> <li>The business is operating by entrepreneur. Existing no employee.</li> <li>Collects goods from Tongi bazaar.</li> <li>The shop is rented.</li> <li>Agreed grace period is 4 months.</li> </ul> |  |  |