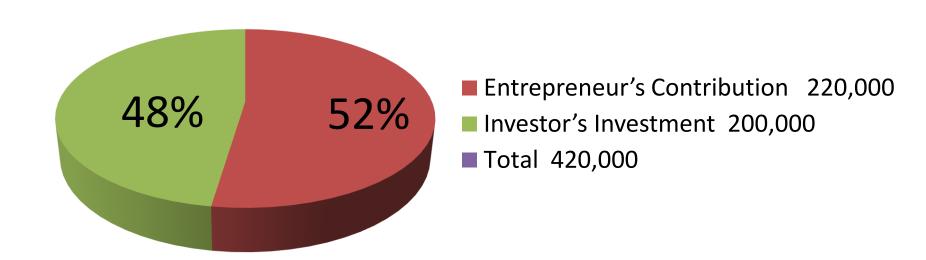

| Proposed Nobin Udyokta Business Info              |          |                                                                                                                                                                                                                                                                                                                                                                                                                                                                |  |  |
|---------------------------------------------------|----------|----------------------------------------------------------------------------------------------------------------------------------------------------------------------------------------------------------------------------------------------------------------------------------------------------------------------------------------------------------------------------------------------------------------------------------------------------------------|--|--|
| Business Name                                     | :        | MORSHED SUPER STORE                                                                                                                                                                                                                                                                                                                                                                                                                                            |  |  |
| Location                                          | :        | Tongi Bazar, Uttarkhan Dhaka                                                                                                                                                                                                                                                                                                                                                                                                                                   |  |  |
| Total Investment in BDT                           | :        | BDT 4,20,000                                                                                                                                                                                                                                                                                                                                                                                                                                                   |  |  |
| Financing                                         | :        | Self BDT 2,20,000 (from existing business) 52%                                                                                                                                                                                                                                                                                                                                                                                                                 |  |  |
|                                                   |          | Required Investment BDT 2,00,000 (as equity) 48%                                                                                                                                                                                                                                                                                                                                                                                                               |  |  |
| Present salary/drawings from business (estimates) | :        | BDT 5,000                                                                                                                                                                                                                                                                                                                                                                                                                                                      |  |  |
| Proposed Salary                                   | <b>:</b> | BDT 5,000                                                                                                                                                                                                                                                                                                                                                                                                                                                      |  |  |
| Implementation                                    | :        | <ul> <li>The business is planned to be scaled up by investment in existing goods like; Rice, Pulse, Soya bin oil, Soap, Fairness cream, Milk, Tooth-paste, Washing powder, Soft drinks, Chips, Chanachur, Salt etc.</li> <li>Average 15% gain on sales.</li> <li>The business is operating by entrepreneur. Existing no employee.</li> <li>Collects goods from Tongi bazaar.</li> <li>The shop is rented.</li> <li>Agreed grace period is 4 months.</li> </ul> |  |  |