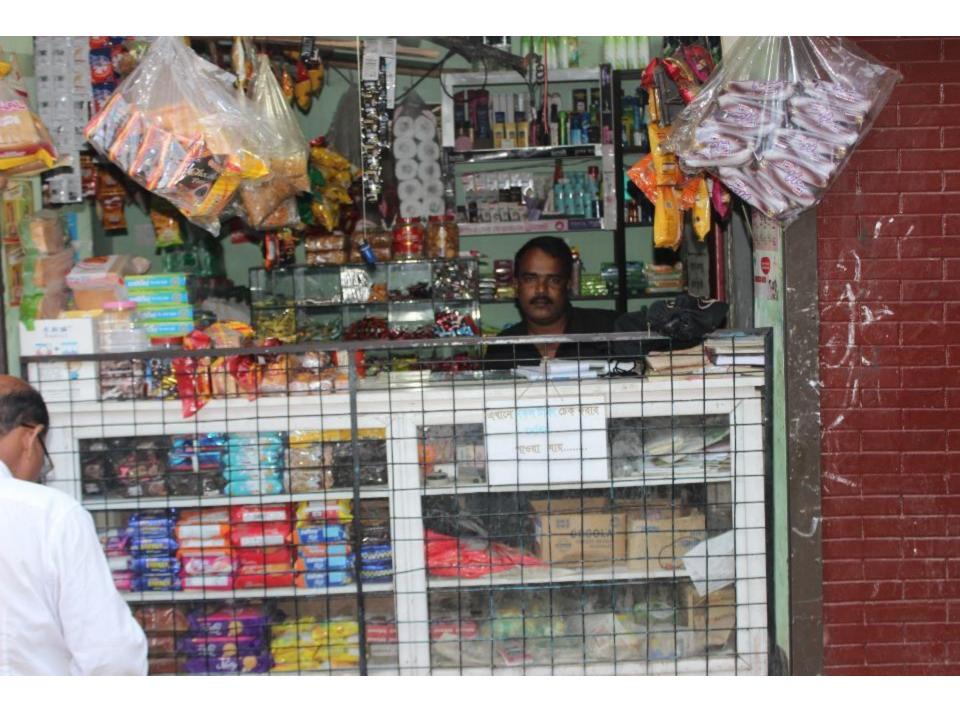

| Proposed Nobin Udyokta Business Info              |          |                                                                                                                                                                                                                                                                                                                                                                                                                                                                |  |  |
|---------------------------------------------------|----------|----------------------------------------------------------------------------------------------------------------------------------------------------------------------------------------------------------------------------------------------------------------------------------------------------------------------------------------------------------------------------------------------------------------------------------------------------------------|--|--|
| Business Name                                     | :        | MORSHED SUPER STORE                                                                                                                                                                                                                                                                                                                                                                                                                                            |  |  |
| Location                                          | :        | Tongi Bazar, Uttarkhan Dhaka                                                                                                                                                                                                                                                                                                                                                                                                                                   |  |  |
| Total Investment in BDT                           | :        | BDT 4,20,000                                                                                                                                                                                                                                                                                                                                                                                                                                                   |  |  |
| Financing                                         | :        | Self BDT 2,20,000 (from existing business) 52%                                                                                                                                                                                                                                                                                                                                                                                                                 |  |  |
|                                                   |          | Required Investment BDT 2,00,000 (as equity) 48%                                                                                                                                                                                                                                                                                                                                                                                                               |  |  |
| Present salary/drawings from business (estimates) | :        | BDT 5,000                                                                                                                                                                                                                                                                                                                                                                                                                                                      |  |  |
| Proposed Salary                                   | <b>:</b> | BDT 5,000                                                                                                                                                                                                                                                                                                                                                                                                                                                      |  |  |
| Implementation                                    | :        | <ul> <li>The business is planned to be scaled up by investment in existing goods like; Rice, Pulse, Soya bin oil, Soap, Fairness cream, Milk, Tooth-paste, Washing powder, Soft drinks, Chips, Chanachur, Salt etc.</li> <li>Average 15% gain on sales.</li> <li>The business is operating by entrepreneur. Existing no employee.</li> <li>Collects goods from Tongi bazaar.</li> <li>The shop is rented.</li> <li>Agreed grace period is 4 months.</li> </ul> |  |  |