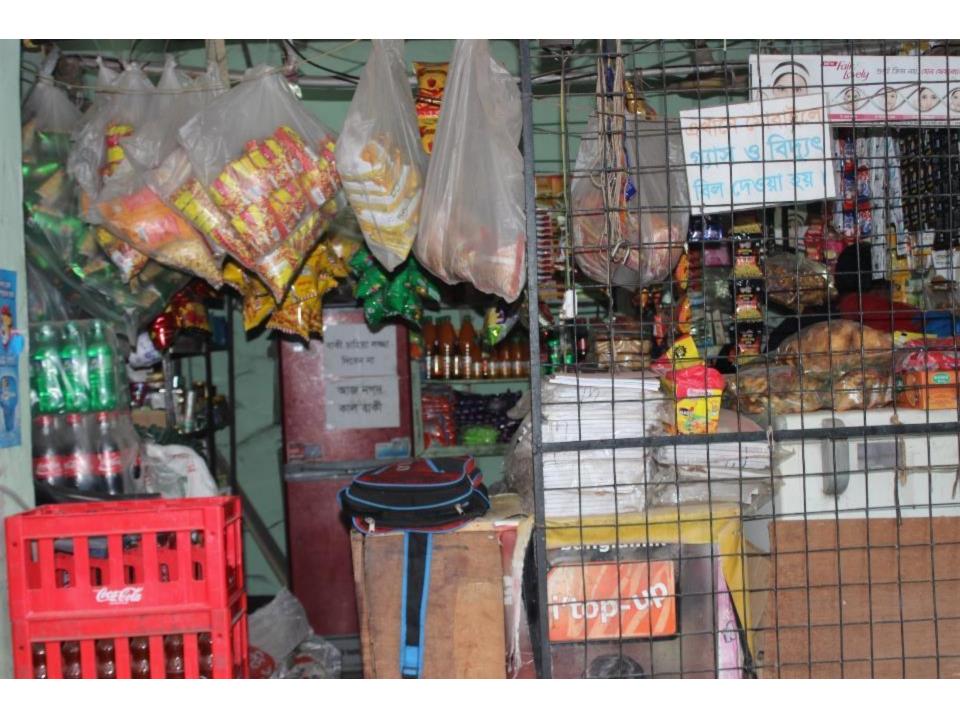

| Proposed Nobin Udyokta Business Info              |          |                                                                                                                                                                                                                                                                                                                                                                                                                                                                |  |  |
|---------------------------------------------------|----------|----------------------------------------------------------------------------------------------------------------------------------------------------------------------------------------------------------------------------------------------------------------------------------------------------------------------------------------------------------------------------------------------------------------------------------------------------------------|--|--|
| Business Name                                     | :        | MORSHED SUPER STORE                                                                                                                                                                                                                                                                                                                                                                                                                                            |  |  |
| Location                                          | :        | Tongi Bazar, Uttarkhan Dhaka                                                                                                                                                                                                                                                                                                                                                                                                                                   |  |  |
| Total Investment in BDT                           | :        | BDT 4,20,000                                                                                                                                                                                                                                                                                                                                                                                                                                                   |  |  |
| Financing                                         | :        | Self BDT 2,20,000 (from existing business) 52%                                                                                                                                                                                                                                                                                                                                                                                                                 |  |  |
|                                                   |          | Required Investment BDT 2,00,000 (as equity) 48%                                                                                                                                                                                                                                                                                                                                                                                                               |  |  |
| Present salary/drawings from business (estimates) | :        | BDT 5,000                                                                                                                                                                                                                                                                                                                                                                                                                                                      |  |  |
| Proposed Salary                                   | <b>:</b> | BDT 5,000                                                                                                                                                                                                                                                                                                                                                                                                                                                      |  |  |
| Implementation                                    | :        | <ul> <li>The business is planned to be scaled up by investment in existing goods like; Rice, Pulse, Soya bin oil, Soap, Fairness cream, Milk, Tooth-paste, Washing powder, Soft drinks, Chips, Chanachur, Salt etc.</li> <li>Average 15% gain on sales.</li> <li>The business is operating by entrepreneur. Existing no employee.</li> <li>Collects goods from Tongi bazaar.</li> <li>The shop is rented.</li> <li>Agreed grace period is 4 months.</li> </ul> |  |  |