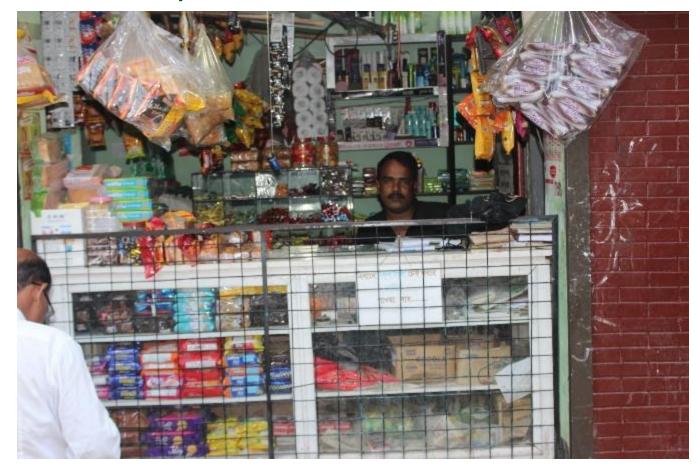

| Proposed Nobin Udyokta Business Info              |          |                                                                                                                                                                                                                                                                                                                                                                                                                                                                |  |  |
|---------------------------------------------------|----------|----------------------------------------------------------------------------------------------------------------------------------------------------------------------------------------------------------------------------------------------------------------------------------------------------------------------------------------------------------------------------------------------------------------------------------------------------------------|--|--|
| Business Name                                     | :        | MORSHED SUPER STORE                                                                                                                                                                                                                                                                                                                                                                                                                                            |  |  |
| Location                                          | :        | Tongi Bazar, Uttarkhan Dhaka                                                                                                                                                                                                                                                                                                                                                                                                                                   |  |  |
| Total Investment in BDT                           | :        | BDT 4,20,000                                                                                                                                                                                                                                                                                                                                                                                                                                                   |  |  |
| Financing                                         | :        | Self BDT 2,20,000 (from existing business) 52%                                                                                                                                                                                                                                                                                                                                                                                                                 |  |  |
|                                                   |          | Required Investment BDT 2,00,000 (as equity) 48%                                                                                                                                                                                                                                                                                                                                                                                                               |  |  |
| Present salary/drawings from business (estimates) | :        | BDT 5,000                                                                                                                                                                                                                                                                                                                                                                                                                                                      |  |  |
| Proposed Salary                                   | <b>:</b> | BDT 5,000                                                                                                                                                                                                                                                                                                                                                                                                                                                      |  |  |
| Implementation                                    | :        | <ul> <li>The business is planned to be scaled up by investment in existing goods like; Rice, Pulse, Soya bin oil, Soap, Fairness cream, Milk, Tooth-paste, Washing powder, Soft drinks, Chips, Chanachur, Salt etc.</li> <li>Average 15% gain on sales.</li> <li>The business is operating by entrepreneur. Existing no employee.</li> <li>Collects goods from Tongi bazaar.</li> <li>The shop is rented.</li> <li>Agreed grace period is 4 months.</li> </ul> |  |  |