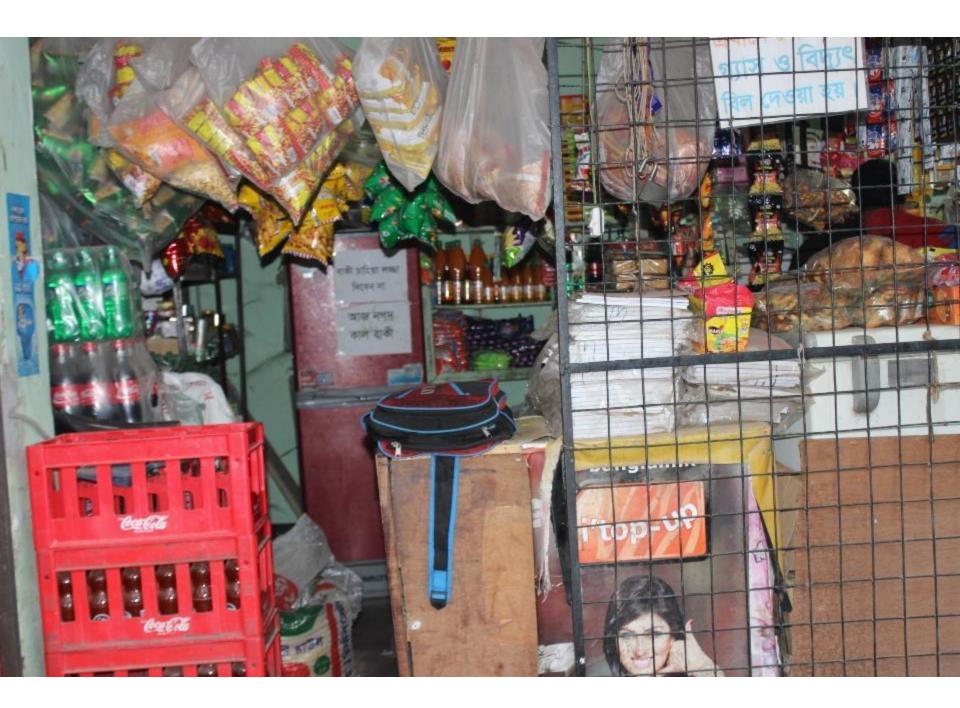

| Proposed Nobin Udyokta Business Info              |          |                                                                                                                                                                                                                                                                                                                                                                                                                                                                |  |  |
|---------------------------------------------------|----------|----------------------------------------------------------------------------------------------------------------------------------------------------------------------------------------------------------------------------------------------------------------------------------------------------------------------------------------------------------------------------------------------------------------------------------------------------------------|--|--|
| Business Name                                     | :        | MORSHED SUPER STORE                                                                                                                                                                                                                                                                                                                                                                                                                                            |  |  |
| Location                                          | :        | Tongi Bazar, Uttarkhan Dhaka                                                                                                                                                                                                                                                                                                                                                                                                                                   |  |  |
| Total Investment in BDT                           | :        | BDT 4,20,000                                                                                                                                                                                                                                                                                                                                                                                                                                                   |  |  |
| Financing                                         | :        | Self BDT 2,20,000 (from existing business) 52%                                                                                                                                                                                                                                                                                                                                                                                                                 |  |  |
|                                                   |          | Required Investment BDT 2,00,000 (as equity) 48%                                                                                                                                                                                                                                                                                                                                                                                                               |  |  |
| Present salary/drawings from business (estimates) | :        | BDT 5,000                                                                                                                                                                                                                                                                                                                                                                                                                                                      |  |  |
| Proposed Salary                                   | <b>:</b> | BDT 5,000                                                                                                                                                                                                                                                                                                                                                                                                                                                      |  |  |
| Implementation                                    | :        | <ul> <li>The business is planned to be scaled up by investment in existing goods like; Rice, Pulse, Soya bin oil, Soap, Fairness cream, Milk, Tooth-paste, Washing powder, Soft drinks, Chips, Chanachur, Salt etc.</li> <li>Average 15% gain on sales.</li> <li>The business is operating by entrepreneur. Existing no employee.</li> <li>Collects goods from Tongi bazaar.</li> <li>The shop is rented.</li> <li>Agreed grace period is 4 months.</li> </ul> |  |  |