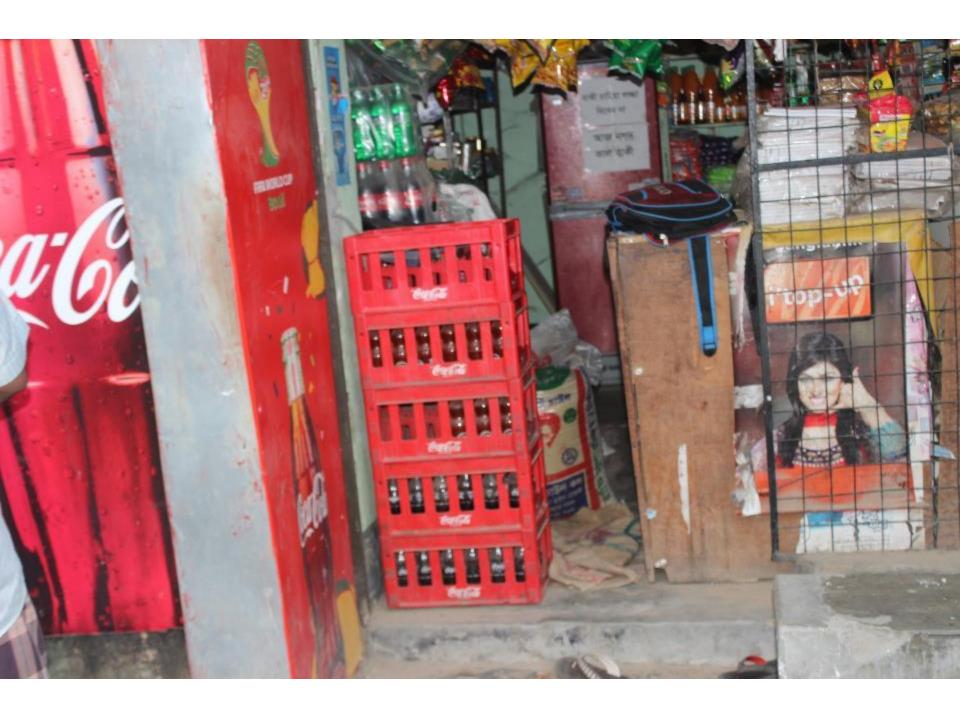

| Proposed Nobin Udyokta Business Info              |          |                                                                                                                                                                                                                                                                                                                                                                                                                                                                |  |  |
|---------------------------------------------------|----------|----------------------------------------------------------------------------------------------------------------------------------------------------------------------------------------------------------------------------------------------------------------------------------------------------------------------------------------------------------------------------------------------------------------------------------------------------------------|--|--|
| Business Name                                     | :        | MORSHED SUPER STORE                                                                                                                                                                                                                                                                                                                                                                                                                                            |  |  |
| Location                                          | :        | Tongi Bazar, Uttarkhan Dhaka                                                                                                                                                                                                                                                                                                                                                                                                                                   |  |  |
| Total Investment in BDT                           | :        | BDT 4,20,000                                                                                                                                                                                                                                                                                                                                                                                                                                                   |  |  |
| Financing                                         | :        | Self BDT 2,20,000 (from existing business) 52%                                                                                                                                                                                                                                                                                                                                                                                                                 |  |  |
|                                                   |          | Required Investment BDT 2,00,000 (as equity) 48%                                                                                                                                                                                                                                                                                                                                                                                                               |  |  |
| Present salary/drawings from business (estimates) | :        | BDT 5,000                                                                                                                                                                                                                                                                                                                                                                                                                                                      |  |  |
| Proposed Salary                                   | <b>:</b> | BDT 5,000                                                                                                                                                                                                                                                                                                                                                                                                                                                      |  |  |
| Implementation                                    | :        | <ul> <li>The business is planned to be scaled up by investment in existing goods like; Rice, Pulse, Soya bin oil, Soap, Fairness cream, Milk, Tooth-paste, Washing powder, Soft drinks, Chips, Chanachur, Salt etc.</li> <li>Average 15% gain on sales.</li> <li>The business is operating by entrepreneur. Existing no employee.</li> <li>Collects goods from Tongi bazaar.</li> <li>The shop is rented.</li> <li>Agreed grace period is 4 months.</li> </ul> |  |  |

| <b>Existing Business (BDT)</b>                   |       |         |           |  |  |  |
|--------------------------------------------------|-------|---------|-----------|--|--|--|
| Particular                                       | Daily | Monthly | Yearly    |  |  |  |
| Revenue (sales)                                  |       |         |           |  |  |  |
| Rice, Pulse, Soya bin oil, Soap, Fairness cream, |       |         |           |  |  |  |
| Milk, Tooth-paste, Washing powder, Soft drinks,  |       |         |           |  |  |  |
| Chips, Chanachur, Salt etc                       | 4,300 | 129,000 | 1,548,000 |  |  |  |
| Total Sales (A)                                  | 4,300 | 129,000 | 1,548,000 |  |  |  |
| Less. Variable Expense                           |       |         |           |  |  |  |
| Rice, Pulse, Soya bin oil, Soap, Fairness cream, |       |         |           |  |  |  |
| Milk, Tooth-paste, Washing powder, Soft drinks,  |       |         |           |  |  |  |
| Chips, Chanachur, Salt etc                       | 3,655 | 109,650 | 1,315,800 |  |  |  |
| Total variable Expense (B)                       | 3,655 | 109,650 | 1,315,800 |  |  |  |
| Contribution Margin (CM) [C=(A-B)                | 645   | 19,350  | 232,200   |  |  |  |
| Less. Fixed Expense                              |       |         |           |  |  |  |
| Rent                                             |       | 1,500   | 18,000    |  |  |  |
| Electricity Bill                                 |       | 1,000   | 12,000    |  |  |  |
| Mobile Bill                                      |       | 200     | 2,400     |  |  |  |
| Transportation                                   |       | 1,500   | 18,000    |  |  |  |
| Salary (self)                                    |       | 5,000   | 60,000    |  |  |  |
| Entertainment                                    |       | 200     | 2,400     |  |  |  |
| Guard                                            |       | 200     | 2,400     |  |  |  |
| Total fixed Cost (D)                             |       | 9,600   | 115,200   |  |  |  |
| Net Profit (E) [C-D)                             |       | 9,750   | 117,000   |  |  |  |