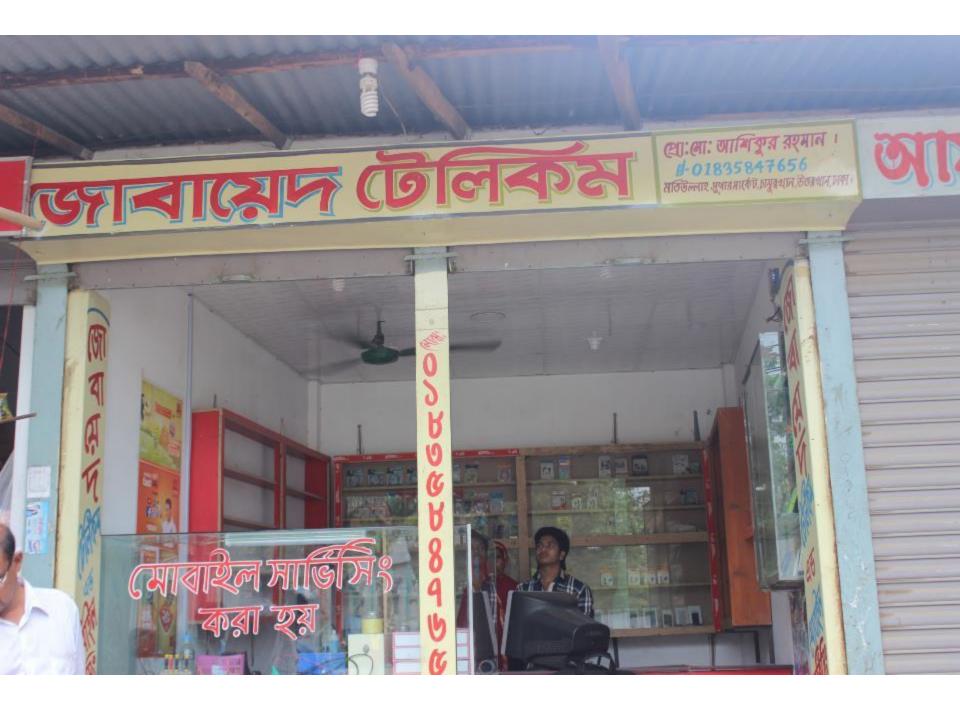

### Proposed NU Business Name: JOBAYETH TELECOM

Project identification and prepared by: Nurul Islam, Dokshinkhan Unit, Dhaka

Project verified by: Md Rofiqul Islam

Grameen Shakti Samajik Byabosha Ltd.

| Brief Bio of The Proposed Nobin Udyokta                                                                                                                        |   |                                                                                                                                                                                                     |  |  |  |
|----------------------------------------------------------------------------------------------------------------------------------------------------------------|---|-----------------------------------------------------------------------------------------------------------------------------------------------------------------------------------------------------|--|--|--|
| Name                                                                                                                                                           | : | MD. ASHIQUR RAHMAN                                                                                                                                                                                  |  |  |  |
| Age                                                                                                                                                            | : | 23-08-1995 (20 Years)                                                                                                                                                                               |  |  |  |
| Education, till to date                                                                                                                                        | : | Class Ten                                                                                                                                                                                           |  |  |  |
| Marital status                                                                                                                                                 | : | Unmarried                                                                                                                                                                                           |  |  |  |
| Children                                                                                                                                                       | : | N/A                                                                                                                                                                                                 |  |  |  |
| No. of siblings:                                                                                                                                               | : | 2 Brother and 2 Sisters                                                                                                                                                                             |  |  |  |
| Address                                                                                                                                                        | : | Vill: Chamurkhan P.O: Kachkura, P.S: Uttarkhan Dist: Dhaka                                                                                                                                          |  |  |  |
| Parent's and GB related Info<br>(i) Who is GB member<br>(ii) Mother's name<br>(iii) Father's name<br>(iv) GB member's info                                     |   | Mother Father SAHERA BEGUM<br>MD. ROMIJ UDDIN<br>Branch: Uttarkhan , Centre # 49(Female),<br>Member ID: 4913/1 Group No: 09<br>Member since: 08-03-1995 <i>(20 Years)</i><br>First Ioan:1,500 taka. |  |  |  |
| Further Information:<br>(v) Who pays GB loan installment<br>(vi) Mobile lady<br>(vii) Grameen Education Loan<br>(viii) Any other loan like GB,<br>BRAC ASA etc |   | Existing loan: BDT 1,00,000 Outstanding loan: BDT 6,390<br>Father<br>No<br>No<br>No                                                                                                                 |  |  |  |

| Proposed Nobin Udyokta Business Info                 |   |                                                                                                                                                                                                                                                                                                                                                                                                                                                                                                                                                                                                                     |  |  |
|------------------------------------------------------|---|---------------------------------------------------------------------------------------------------------------------------------------------------------------------------------------------------------------------------------------------------------------------------------------------------------------------------------------------------------------------------------------------------------------------------------------------------------------------------------------------------------------------------------------------------------------------------------------------------------------------|--|--|
| Business Name                                        | : | JOBAYETH TELECOM                                                                                                                                                                                                                                                                                                                                                                                                                                                                                                                                                                                                    |  |  |
| Location                                             | : | Chamurkhan, Uttarkhan Dhaka                                                                                                                                                                                                                                                                                                                                                                                                                                                                                                                                                                                         |  |  |
| Total Investment in BDT                              | : | BDT 2,00,000                                                                                                                                                                                                                                                                                                                                                                                                                                                                                                                                                                                                        |  |  |
| Financing                                            | : | Self BDT 1,00,000 (from existing business) 50%<br>Required Investment BDT 1,00,000 (as equity) 50%                                                                                                                                                                                                                                                                                                                                                                                                                                                                                                                  |  |  |
| Present salary/drawings<br>from business (estimates) | : | BDT 5,000                                                                                                                                                                                                                                                                                                                                                                                                                                                                                                                                                                                                           |  |  |
| Proposed Salary                                      | : | BDT 5,000                                                                                                                                                                                                                                                                                                                                                                                                                                                                                                                                                                                                           |  |  |
| Implementation                                       | : | <ul> <li>The business is planned to be scaled up by investment in existing goods like; Mobile phone Charger, Battery, Memory card, Headphone, Screen paper, Caching, Mouse, Display, Speaker etc.</li> <li>Mobile phone are servicing here.</li> <li>Provide Bikash and song download service.</li> <li>Average 20% gain on sales.</li> <li>The business is operating by entrepreneur. Existing no employee.</li> <li>After getting equity fund one employee will be appointed.</li> <li>Collects goods from Bongobondhu Aveneue.</li> <li>The shop is rented.</li> <li>Agreed grace period is 4 months.</li> </ul> |  |  |