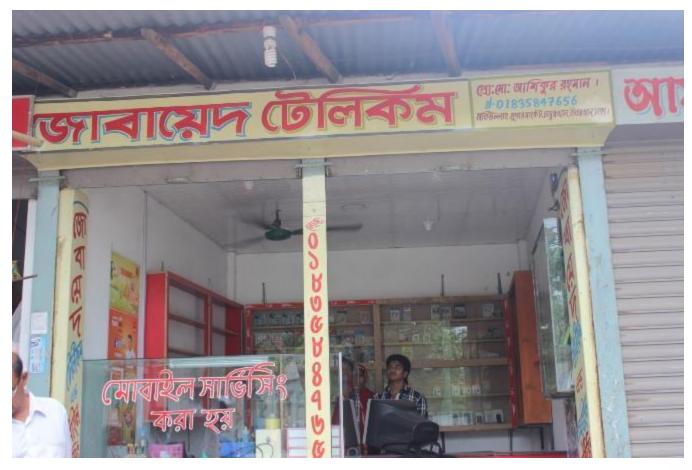

### Proposed NU Business Name: JOBAYETH TELECOM

Project identification and prepared by: Nurul Islam, Dokshinkhan Unit, Dhaka

Project verified by: Md Rofiqul Islam

Grameen Shakti Samajik Byabosha Ltd.

| Brief Bio of The Proposed Nobin Udyokta                                                                                                                        |   |                                                                                                                                                                                                     |  |  |  |
|----------------------------------------------------------------------------------------------------------------------------------------------------------------|---|-----------------------------------------------------------------------------------------------------------------------------------------------------------------------------------------------------|--|--|--|
| Name                                                                                                                                                           | : | MD. ASHIQUR RAHMAN                                                                                                                                                                                  |  |  |  |
| Age                                                                                                                                                            | : | 23-08-1995 (20 Years)                                                                                                                                                                               |  |  |  |
| Education, till to date                                                                                                                                        | : | Class Ten                                                                                                                                                                                           |  |  |  |
| Marital status                                                                                                                                                 | : | Unmarried                                                                                                                                                                                           |  |  |  |
| Children                                                                                                                                                       | : | N/A                                                                                                                                                                                                 |  |  |  |
| No. of siblings:                                                                                                                                               | : | 2 Brother and 2 Sisters                                                                                                                                                                             |  |  |  |
| Address                                                                                                                                                        | : | Vill: Chamurkhan P.O: Kachkura, P.S: Uttarkhan Dist: Dhaka                                                                                                                                          |  |  |  |
| Parent's and GB related Info<br>(i) Who is GB member<br>(ii) Mother's name<br>(iii) Father's name<br>(iv) GB member's info                                     |   | Mother Father SAHERA BEGUM<br>MD. ROMIJ UDDIN<br>Branch: Uttarkhan , Centre # 49(Female),<br>Member ID: 4913/1 Group No: 09<br>Member since: 08-03-1995 <i>(20 Years)</i><br>First Ioan:1,500 taka. |  |  |  |
| Further Information:<br>(v) Who pays GB loan installment<br>(vi) Mobile lady<br>(vii) Grameen Education Loan<br>(viii) Any other loan like GB,<br>BRAC ASA etc |   | Existing loan: BDT 1,00,000 Outstanding loan: BDT 6,390<br>Father<br>No<br>No<br>No                                                                                                                 |  |  |  |

| Proposed Nobin Udyokta Business Info                 |   |                                                                                                                                                                                                                                                                                                                                                                                                                                                                                                                                                                                                                     |  |  |
|------------------------------------------------------|---|---------------------------------------------------------------------------------------------------------------------------------------------------------------------------------------------------------------------------------------------------------------------------------------------------------------------------------------------------------------------------------------------------------------------------------------------------------------------------------------------------------------------------------------------------------------------------------------------------------------------|--|--|
| Business Name                                        | : | JOBAYETH TELECOM                                                                                                                                                                                                                                                                                                                                                                                                                                                                                                                                                                                                    |  |  |
| Location                                             | : | Chamurkhan, Uttarkhan Dhaka                                                                                                                                                                                                                                                                                                                                                                                                                                                                                                                                                                                         |  |  |
| Total Investment in BDT                              | : | BDT 2,00,000                                                                                                                                                                                                                                                                                                                                                                                                                                                                                                                                                                                                        |  |  |
| Financing                                            | : | Self BDT 1,00,000 (from existing business) 50%<br>Required Investment BDT 1,00,000 (as equity) 50%                                                                                                                                                                                                                                                                                                                                                                                                                                                                                                                  |  |  |
| Present salary/drawings<br>from business (estimates) | : | BDT 5,000                                                                                                                                                                                                                                                                                                                                                                                                                                                                                                                                                                                                           |  |  |
| Proposed Salary                                      | : | BDT 5,000                                                                                                                                                                                                                                                                                                                                                                                                                                                                                                                                                                                                           |  |  |
| Implementation                                       | : | <ul> <li>The business is planned to be scaled up by investment in existing goods like; Mobile phone Charger, Battery, Memory card, Headphone, Screen paper, Caching, Mouse, Display, Speaker etc.</li> <li>Mobile phone are servicing here.</li> <li>Provide Bikash and song download service.</li> <li>Average 20% gain on sales.</li> <li>The business is operating by entrepreneur. Existing no employee.</li> <li>After getting equity fund one employee will be appointed.</li> <li>Collects goods from Bongobondhu Aveneue.</li> <li>The shop is rented.</li> <li>Agreed grace period is 4 months.</li> </ul> |  |  |