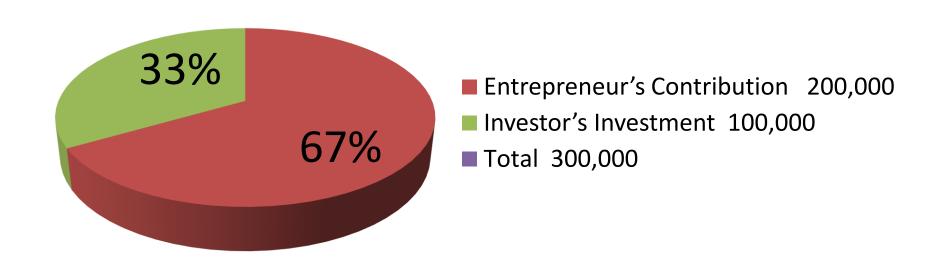

| Proposed Nobin Udyokta Business Info              |   |                                                                                                                                                                                                                                                                                                                                                                                                                   |  |
|---------------------------------------------------|---|-------------------------------------------------------------------------------------------------------------------------------------------------------------------------------------------------------------------------------------------------------------------------------------------------------------------------------------------------------------------------------------------------------------------|--|
| Business Name                                     | : | JEWEL GENERAL STORE                                                                                                                                                                                                                                                                                                                                                                                               |  |
| Location                                          | : | Gazipara, Uttarkhan Dhaka                                                                                                                                                                                                                                                                                                                                                                                         |  |
| Total Investment in BDT                           | : | BDT 3,00,000                                                                                                                                                                                                                                                                                                                                                                                                      |  |
| Financing                                         | : | Self BDT 2,00,000 (from existing business) 67% Required Investment BDT 1,00,000 (as equity) 33%                                                                                                                                                                                                                                                                                                                   |  |
| Present salary/drawings from business (estimates) | : | BDT 5,000                                                                                                                                                                                                                                                                                                                                                                                                         |  |
| Proposed Salary                                   | : | BDT 5,000                                                                                                                                                                                                                                                                                                                                                                                                         |  |
| Implementation                                    | : | <ul> <li>The business is planned to be scaled up by investment in existing goods like; Rice, Pulse, Sugar, Flour, Biscuit, Chanachur, Soap, Soft drinks, oil, Milk etc.</li> <li>Average 15% gain on sales.</li> <li>The business is operating by entrepreneur. Existing no employee.</li> <li>Collects goods from Tongi bazaar.</li> <li>The shop is owned.</li> <li>Agreed grace period is 4 months.</li> </ul> |  |

| Investment Breakdown                                 |          |              |                   |  |  |
|------------------------------------------------------|----------|--------------|-------------------|--|--|
| Particulars                                          | Existing | Propose<br>d | Proposed<br>Total |  |  |
| Rice, Pulse, Sugar, Flour                            | 1,00,000 | 50,000       | 1,50,000          |  |  |
| Biscuit, Chanachur, Soap, Soft drinks, oil, Milk etc | 75,000   | 50,000       | 1,25,000          |  |  |
| Fridge                                               | 25,000   | -            | 25,000            |  |  |
| Total                                                | 2,00,000 | 1,00,000     | 3,00,000          |  |  |