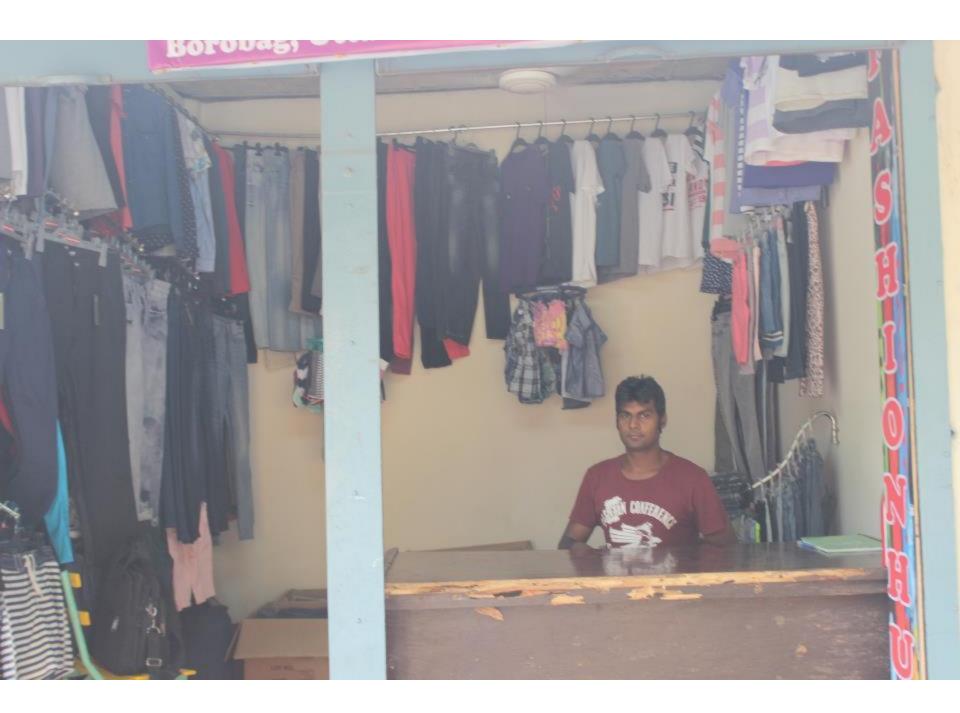

# Pictures

200

| Proposed Nobin Udyokta Business Info              |   |                                                                                                                                                                                                                                                                                                                                                                                                                                          |  |
|---------------------------------------------------|---|------------------------------------------------------------------------------------------------------------------------------------------------------------------------------------------------------------------------------------------------------------------------------------------------------------------------------------------------------------------------------------------------------------------------------------------|--|
| Business Name                                     | : | FASHION HAAT                                                                                                                                                                                                                                                                                                                                                                                                                             |  |
| Location                                          | : | Borobag, Uttarkhan Dhaka                                                                                                                                                                                                                                                                                                                                                                                                                 |  |
| Total Investment in BDT                           | • | BDT 3,00,000                                                                                                                                                                                                                                                                                                                                                                                                                             |  |
| Financing                                         | : | Self BDT 1,50,000 (from existing business) 50%<br>Required Investment BDT 1,50,000 (as equity) 50%                                                                                                                                                                                                                                                                                                                                       |  |
| Present salary/drawings from business (estimates) | : | BDT 5,000                                                                                                                                                                                                                                                                                                                                                                                                                                |  |
| Proposed Salary                                   | : | BDT 5,000                                                                                                                                                                                                                                                                                                                                                                                                                                |  |
| Implementation                                    | : | <ul> <li>The business is planned to be scaled up by investment in existing cloths like; Jeans pant, T-shirt, Sweater, Gown, Half pant, Kids pant, three quarter pant etc.</li> <li>Average 20% gain on sales.</li> <li>The business is operating by entrepreneur. Existing no employee.</li> <li>Collects goods from Master para, Narayangonj, Mirpur.</li> <li>The shop is rented.</li> <li>Agreed grace period is 4 months.</li> </ul> |  |