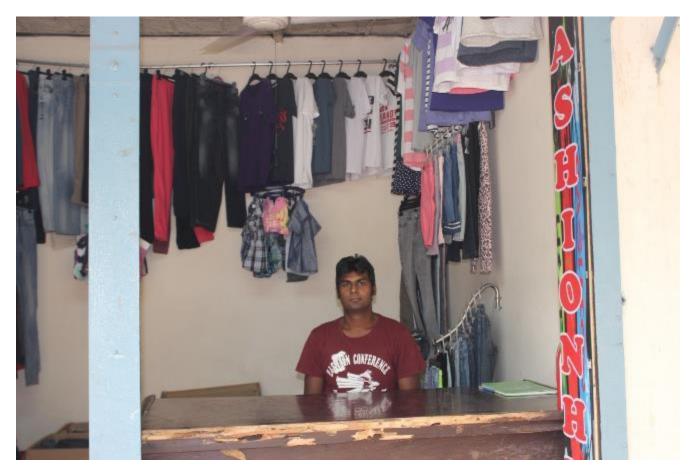

| Proposed Nobin Udyokta Business Info              |   |                                                                                                                                                                                                                                                                                                                                                                                                                                          |  |
|---------------------------------------------------|---|------------------------------------------------------------------------------------------------------------------------------------------------------------------------------------------------------------------------------------------------------------------------------------------------------------------------------------------------------------------------------------------------------------------------------------------|--|
| Business Name                                     | : | FASHION HAAT                                                                                                                                                                                                                                                                                                                                                                                                                             |  |
| Location                                          | : | Borobag, Uttarkhan Dhaka                                                                                                                                                                                                                                                                                                                                                                                                                 |  |
| Total Investment in BDT                           | • | BDT 3,00,000                                                                                                                                                                                                                                                                                                                                                                                                                             |  |
| Financing                                         | : | Self BDT 1,50,000 (from existing business) 50%<br>Required Investment BDT 1,50,000 (as equity) 50%                                                                                                                                                                                                                                                                                                                                       |  |
| Present salary/drawings from business (estimates) | : | BDT 5,000                                                                                                                                                                                                                                                                                                                                                                                                                                |  |
| Proposed Salary                                   | : | BDT 5,000                                                                                                                                                                                                                                                                                                                                                                                                                                |  |
| Implementation                                    | : | <ul> <li>The business is planned to be scaled up by investment in existing cloths like; Jeans pant, T-shirt, Sweater, Gown, Half pant, Kids pant, three quarter pant etc.</li> <li>Average 20% gain on sales.</li> <li>The business is operating by entrepreneur. Existing no employee.</li> <li>Collects goods from Master para, Narayangonj, Mirpur.</li> <li>The shop is rented.</li> <li>Agreed grace period is 4 months.</li> </ul> |  |

# Pictures

200