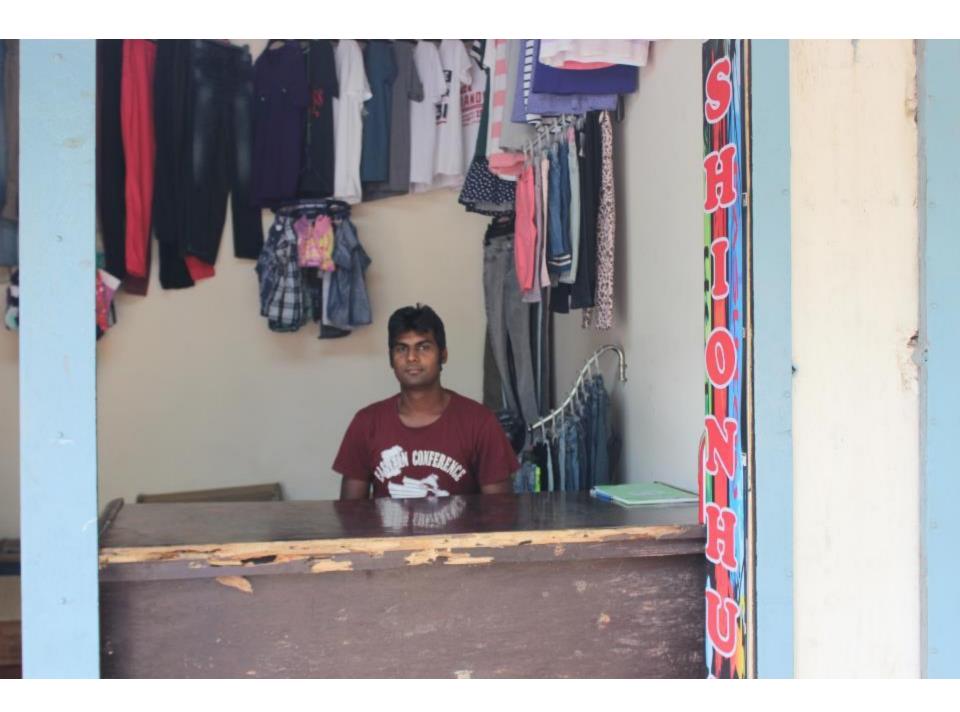

# Pictures

200

| Proposed Nobin Udyokta Business Info              |   |                                                                                                                                                                                                                                                                                                                                                                                                                                          |  |
|---------------------------------------------------|---|------------------------------------------------------------------------------------------------------------------------------------------------------------------------------------------------------------------------------------------------------------------------------------------------------------------------------------------------------------------------------------------------------------------------------------------|--|
| Business Name                                     | : | FASHION HAAT                                                                                                                                                                                                                                                                                                                                                                                                                             |  |
| Location                                          | : | Borobag, Uttarkhan Dhaka                                                                                                                                                                                                                                                                                                                                                                                                                 |  |
| Total Investment in BDT                           | • | BDT 3,00,000                                                                                                                                                                                                                                                                                                                                                                                                                             |  |
| Financing                                         | : | Self BDT 1,50,000 (from existing business) 50%<br>Required Investment BDT 1,50,000 (as equity) 50%                                                                                                                                                                                                                                                                                                                                       |  |
| Present salary/drawings from business (estimates) | : | BDT 5,000                                                                                                                                                                                                                                                                                                                                                                                                                                |  |
| Proposed Salary                                   | : | BDT 5,000                                                                                                                                                                                                                                                                                                                                                                                                                                |  |
| Implementation                                    | : | <ul> <li>The business is planned to be scaled up by investment in existing cloths like; Jeans pant, T-shirt, Sweater, Gown, Half pant, Kids pant, three quarter pant etc.</li> <li>Average 20% gain on sales.</li> <li>The business is operating by entrepreneur. Existing no employee.</li> <li>Collects goods from Master para, Narayangonj, Mirpur.</li> <li>The shop is rented.</li> <li>Agreed grace period is 4 months.</li> </ul> |  |