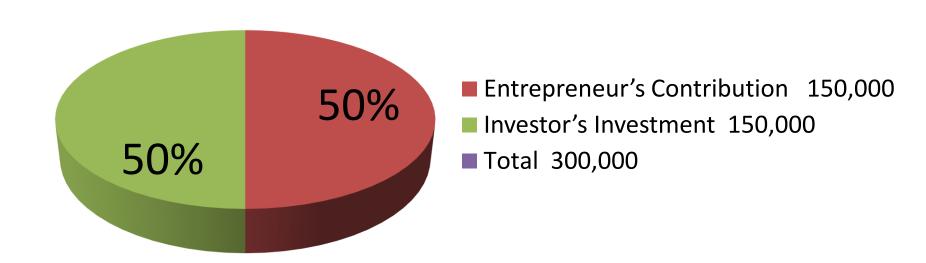

| Proposed Nobin Udyokta Business Info              |   |                                                                                                                                                                                                                                                                                                                                                                                                                                          |  |
|---------------------------------------------------|---|------------------------------------------------------------------------------------------------------------------------------------------------------------------------------------------------------------------------------------------------------------------------------------------------------------------------------------------------------------------------------------------------------------------------------------------|--|
| Business Name                                     | : | FASHION HAAT                                                                                                                                                                                                                                                                                                                                                                                                                             |  |
| Location                                          | : | Borobag, Uttarkhan Dhaka                                                                                                                                                                                                                                                                                                                                                                                                                 |  |
| Total Investment in BDT                           | • | BDT 3,00,000                                                                                                                                                                                                                                                                                                                                                                                                                             |  |
| Financing                                         | : | Self BDT 1,50,000 (from existing business) 50%<br>Required Investment BDT 1,50,000 (as equity) 50%                                                                                                                                                                                                                                                                                                                                       |  |
| Present salary/drawings from business (estimates) | : | BDT 5,000                                                                                                                                                                                                                                                                                                                                                                                                                                |  |
| Proposed Salary                                   | : | BDT 5,000                                                                                                                                                                                                                                                                                                                                                                                                                                |  |
| Implementation                                    | : | <ul> <li>The business is planned to be scaled up by investment in existing cloths like; Jeans pant, T-shirt, Sweater, Gown, Half pant, Kids pant, three quarter pant etc.</li> <li>Average 20% gain on sales.</li> <li>The business is operating by entrepreneur. Existing no employee.</li> <li>Collects goods from Master para, Narayangonj, Mirpur.</li> <li>The shop is rented.</li> <li>Agreed grace period is 4 months.</li> </ul> |  |