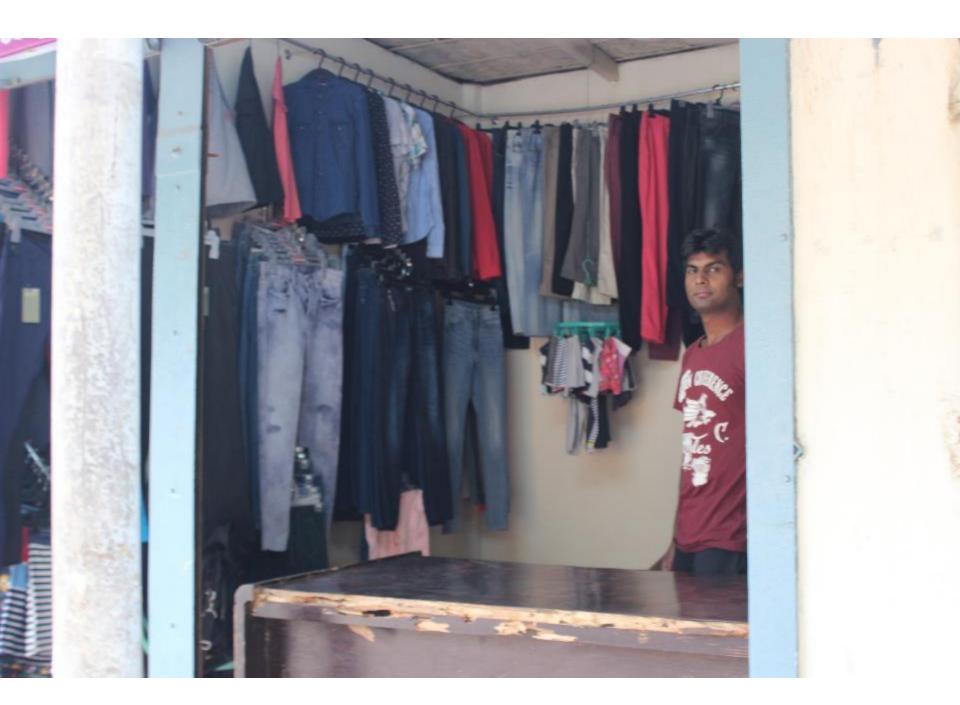

# Pictures

200

| Proposed Nobin Udyokta Business Info              |   |                                                                                                                                                                                                                                                                                                                                                                                                                                          |  |
|---------------------------------------------------|---|------------------------------------------------------------------------------------------------------------------------------------------------------------------------------------------------------------------------------------------------------------------------------------------------------------------------------------------------------------------------------------------------------------------------------------------|--|
| Business Name                                     | : | FASHION HAAT                                                                                                                                                                                                                                                                                                                                                                                                                             |  |
| Location                                          | : | Borobag, Uttarkhan Dhaka                                                                                                                                                                                                                                                                                                                                                                                                                 |  |
| Total Investment in BDT                           | • | BDT 3,00,000                                                                                                                                                                                                                                                                                                                                                                                                                             |  |
| Financing                                         | : | Self BDT 1,50,000 (from existing business) 50%<br>Required Investment BDT 1,50,000 (as equity) 50%                                                                                                                                                                                                                                                                                                                                       |  |
| Present salary/drawings from business (estimates) | : | BDT 5,000                                                                                                                                                                                                                                                                                                                                                                                                                                |  |
| Proposed Salary                                   | : | BDT 5,000                                                                                                                                                                                                                                                                                                                                                                                                                                |  |
| Implementation                                    | : | <ul> <li>The business is planned to be scaled up by investment in existing cloths like; Jeans pant, T-shirt, Sweater, Gown, Half pant, Kids pant, three quarter pant etc.</li> <li>Average 20% gain on sales.</li> <li>The business is operating by entrepreneur. Existing no employee.</li> <li>Collects goods from Master para, Narayangonj, Mirpur.</li> <li>The shop is rented.</li> <li>Agreed grace period is 4 months.</li> </ul> |  |