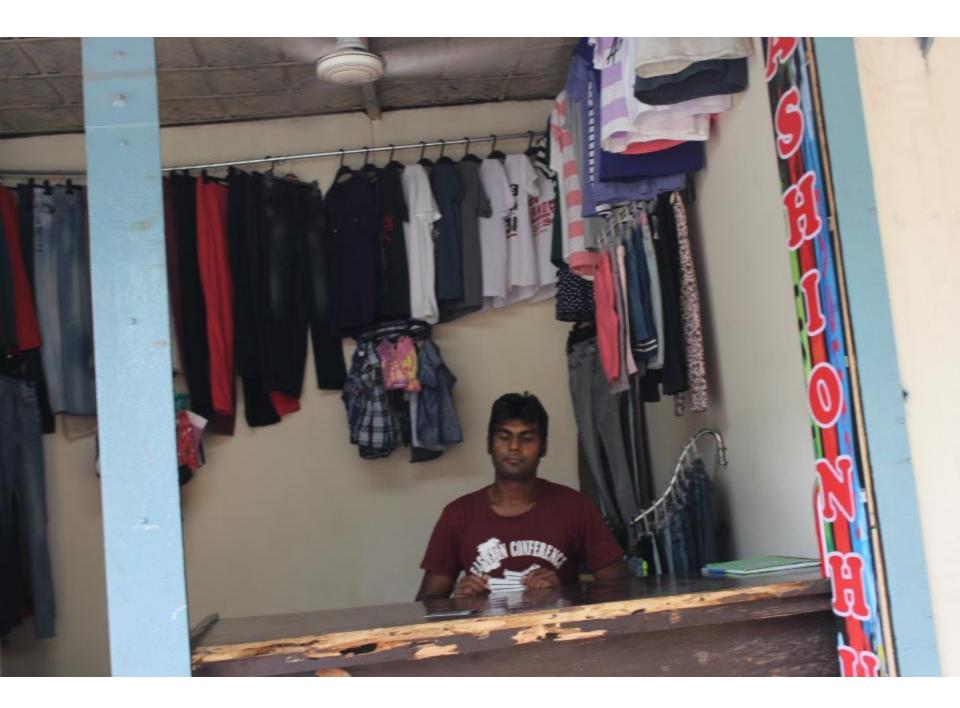

| Proposed Nobin Udyokta Business Info              |   |                                                                                                                                                                                                                                                                                                                                                                                                                                          |  |
|---------------------------------------------------|---|------------------------------------------------------------------------------------------------------------------------------------------------------------------------------------------------------------------------------------------------------------------------------------------------------------------------------------------------------------------------------------------------------------------------------------------|--|
| Business Name                                     | : | FASHION HAAT                                                                                                                                                                                                                                                                                                                                                                                                                             |  |
| Location                                          | : | Borobag, Uttarkhan Dhaka                                                                                                                                                                                                                                                                                                                                                                                                                 |  |
| Total Investment in BDT                           | • | BDT 3,00,000                                                                                                                                                                                                                                                                                                                                                                                                                             |  |
| Financing                                         | : | Self BDT 1,50,000 (from existing business) 50%<br>Required Investment BDT 1,50,000 (as equity) 50%                                                                                                                                                                                                                                                                                                                                       |  |
| Present salary/drawings from business (estimates) | : | BDT 5,000                                                                                                                                                                                                                                                                                                                                                                                                                                |  |
| Proposed Salary                                   | : | BDT 5,000                                                                                                                                                                                                                                                                                                                                                                                                                                |  |
| Implementation                                    | : | <ul> <li>The business is planned to be scaled up by investment in existing cloths like; Jeans pant, T-shirt, Sweater, Gown, Half pant, Kids pant, three quarter pant etc.</li> <li>Average 20% gain on sales.</li> <li>The business is operating by entrepreneur. Existing no employee.</li> <li>Collects goods from Master para, Narayangonj, Mirpur.</li> <li>The shop is rented.</li> <li>Agreed grace period is 4 months.</li> </ul> |  |

# Pictures

200