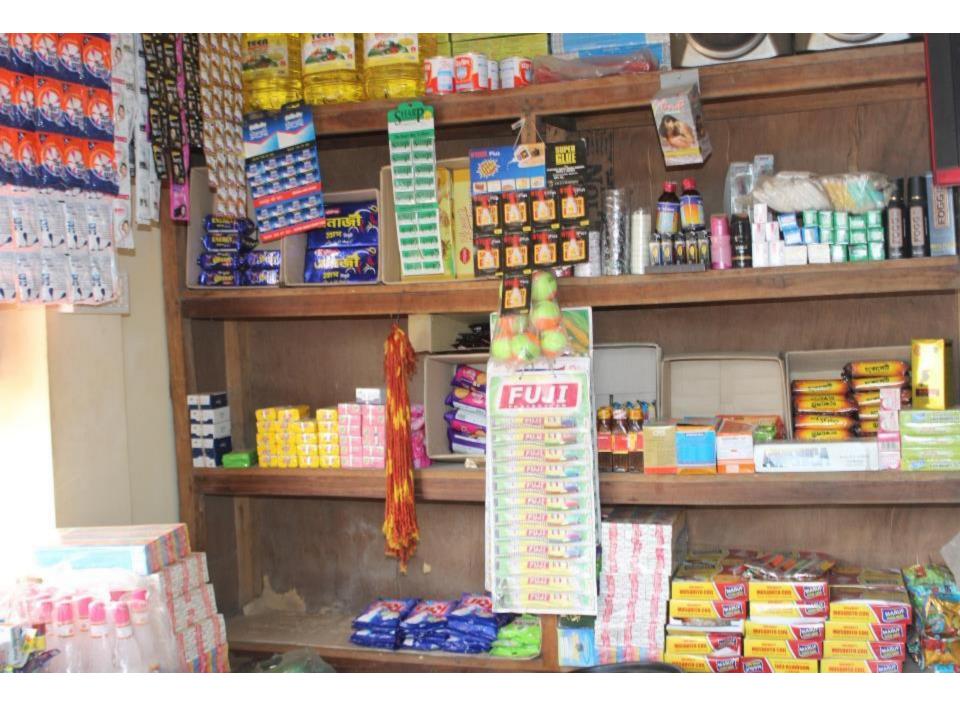

| Proposed Nobin Udyokta Business Info                 |   |                                                                                                                                                                                                                                                                                                                                                                                                                        |  |  |
|------------------------------------------------------|---|------------------------------------------------------------------------------------------------------------------------------------------------------------------------------------------------------------------------------------------------------------------------------------------------------------------------------------------------------------------------------------------------------------------------|--|--|
| Business Name                                        | : | RONI STORE                                                                                                                                                                                                                                                                                                                                                                                                             |  |  |
| Location                                             | : | At Entrepreneur own house                                                                                                                                                                                                                                                                                                                                                                                              |  |  |
| Total Investment in BDT                              | : | BDT 1,80,000                                                                                                                                                                                                                                                                                                                                                                                                           |  |  |
| Financing                                            | : | Self BDT 80,000 (from existing business) 44%<br>Required Investment BDT 1,00,000 (as equity) 56%                                                                                                                                                                                                                                                                                                                       |  |  |
| Present salary/drawings<br>from business (estimates) | • | BDT 5,000                                                                                                                                                                                                                                                                                                                                                                                                              |  |  |
| Proposed Salary                                      | : | BDT 5,000                                                                                                                                                                                                                                                                                                                                                                                                              |  |  |
| Implementation                                       | • | <ul> <li>The business is planned to be scaled up by investment in existing goods like; Rice, Pulse, Flour, Salt, Sugar, Biscuit, Chanachur, Soft drinks, Powder, Washing powder etc.</li> <li>Average 15% gain on sales.</li> <li>The business is operating by entrepreneur. Existing no employee.</li> <li>Collects goods from Salna bazaar, Chourasta, Gazipur.</li> <li>Agreed grace period is 4 months.</li> </ul> |  |  |

# **Existing Business (BDT)**

| Deutieslan                                           |       |         | Maaalaa |
|------------------------------------------------------|-------|---------|---------|
| Particular                                           | Daily | Monthly | Yearly  |
| Revenue (sales)                                      |       |         |         |
| Rice, Pulse, Flour, Salt, Sugar, Biscuit, Chanachur, |       |         |         |
| Soft drinks, Powder, Washing powder etc              | 2,400 | 72,000  | 864,000 |
| Total Sales (A)                                      | 2,400 | 72,000  | 864,000 |
| Less. Variable Expense                               |       |         |         |
| Rice, Pulse, Flour, Salt, Sugar, Biscuit, Chanachur, |       |         |         |
| Soft drinks, Powder, Washing powder etc              | 2,040 | 61,200  | 734,400 |
| Total variable Expense (B)                           | 2,040 | 61,200  | 734,400 |
| Contribution Margin (CM) [C=(A-B)                    | 360   | 10,800  | 129,600 |
| Less. Fixed Expense                                  |       |         |         |
| Electricity Bill                                     |       | 300     | 3,600   |
| Mobile Bill                                          |       | 300     | 3,600   |
| Transportation                                       |       | 400     | 4,800   |
| Salary (self)                                        |       | 4,000   | 48,000  |
| Entertainment                                        |       | 300     | 3,600   |
| Guard                                                |       | 100     | 1,200   |
| Total fixed Cost (D)                                 |       | 5,400   | 64,800  |
| Net Profit (E) [C-D)                                 |       | 5,400   | 64,800  |