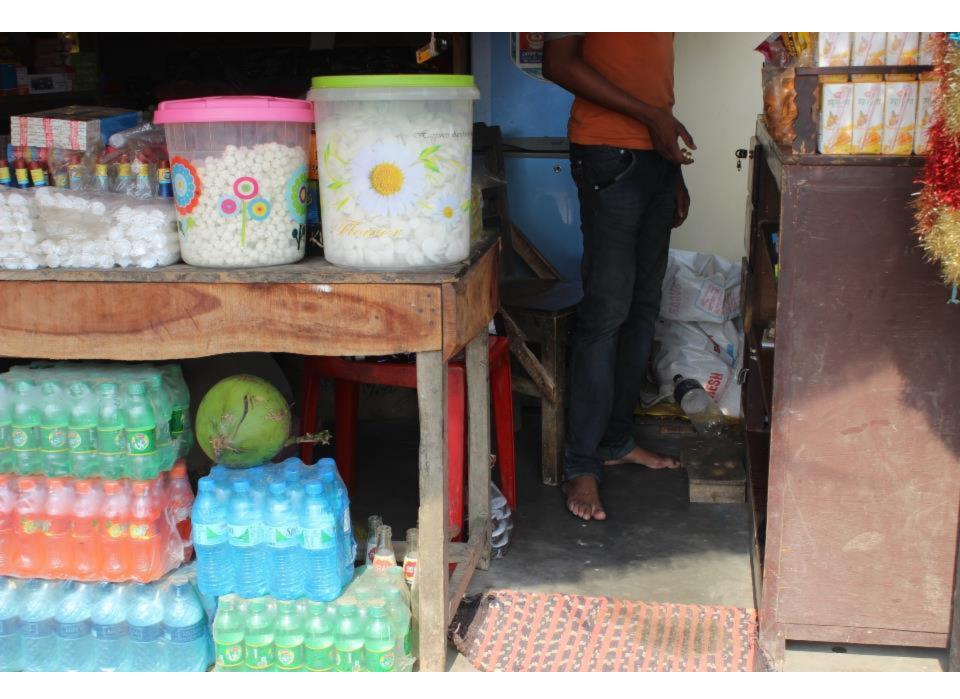

| Proposed Nobin Udyokta Business Info                 |   |                                                                                                                                                                                                                                                                                                                                                                                                                        |  |  |
|------------------------------------------------------|---|------------------------------------------------------------------------------------------------------------------------------------------------------------------------------------------------------------------------------------------------------------------------------------------------------------------------------------------------------------------------------------------------------------------------|--|--|
| Business Name                                        | : | RONI STORE                                                                                                                                                                                                                                                                                                                                                                                                             |  |  |
| Location                                             | : | At Entrepreneur own house                                                                                                                                                                                                                                                                                                                                                                                              |  |  |
| Total Investment in BDT                              | : | BDT 1,80,000                                                                                                                                                                                                                                                                                                                                                                                                           |  |  |
| Financing                                            | : | Self BDT 80,000 (from existing business) 44%<br>Required Investment BDT 1,00,000 (as equity) 56%                                                                                                                                                                                                                                                                                                                       |  |  |
| Present salary/drawings<br>from business (estimates) | • | BDT 5,000                                                                                                                                                                                                                                                                                                                                                                                                              |  |  |
| Proposed Salary                                      | : | BDT 5,000                                                                                                                                                                                                                                                                                                                                                                                                              |  |  |
| Implementation                                       | • | <ul> <li>The business is planned to be scaled up by investment in existing goods like; Rice, Pulse, Flour, Salt, Sugar, Biscuit, Chanachur, Soft drinks, Powder, Washing powder etc.</li> <li>Average 15% gain on sales.</li> <li>The business is operating by entrepreneur. Existing no employee.</li> <li>Collects goods from Salna bazaar, Chourasta, Gazipur.</li> <li>Agreed grace period is 4 months.</li> </ul> |  |  |

# **Existing Business (BDT)**

| Deutieslan                                           |       |         | Maaalaa |
|------------------------------------------------------|-------|---------|---------|
| Particular                                           | Daily | Monthly | Yearly  |
| Revenue (sales)                                      |       |         |         |
| Rice, Pulse, Flour, Salt, Sugar, Biscuit, Chanachur, |       |         |         |
| Soft drinks, Powder, Washing powder etc              | 2,400 | 72,000  | 864,000 |
| Total Sales (A)                                      | 2,400 | 72,000  | 864,000 |
| Less. Variable Expense                               |       |         |         |
| Rice, Pulse, Flour, Salt, Sugar, Biscuit, Chanachur, |       |         |         |
| Soft drinks, Powder, Washing powder etc              | 2,040 | 61,200  | 734,400 |
| Total variable Expense (B)                           | 2,040 | 61,200  | 734,400 |
| Contribution Margin (CM) [C=(A-B)                    | 360   | 10,800  | 129,600 |
| Less. Fixed Expense                                  |       |         |         |
| Electricity Bill                                     |       | 300     | 3,600   |
| Mobile Bill                                          |       | 300     | 3,600   |
| Transportation                                       |       | 400     | 4,800   |
| Salary (self)                                        |       | 4,000   | 48,000  |
| Entertainment                                        |       | 300     | 3,600   |
| Guard                                                |       | 100     | 1,200   |
| Total fixed Cost (D)                                 |       | 5,400   | 64,800  |
| Net Profit (E) [C-D)                                 |       | 5,400   | 64,800  |