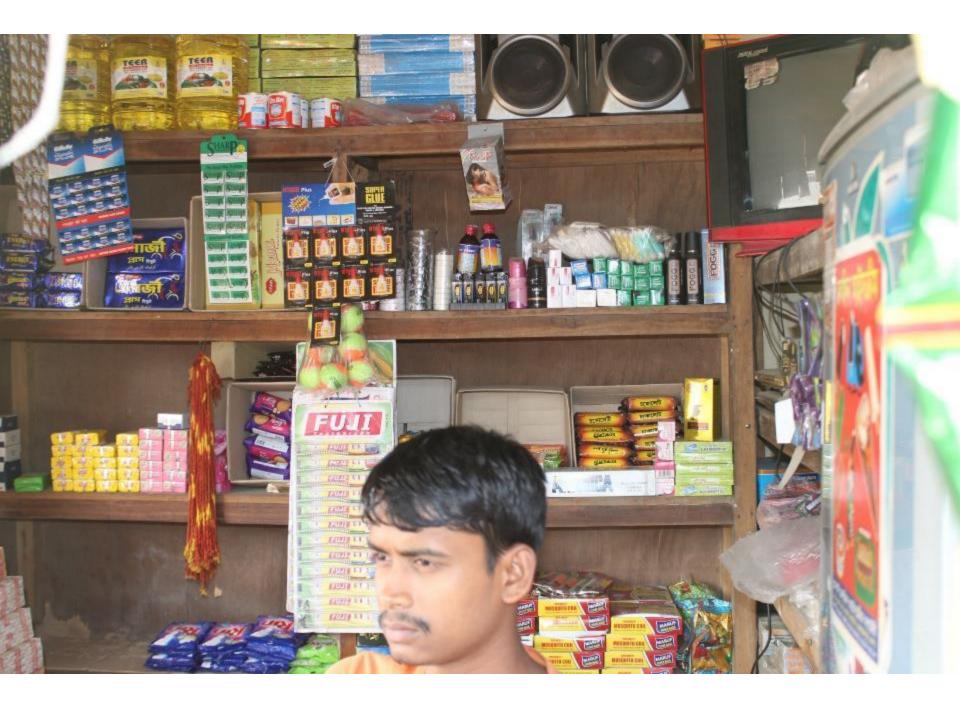

| Proposed Nobin Udyokta Business Info                 |   |                                                                                                                                                                                                                                                                                                                                                                                                                        |  |  |
|------------------------------------------------------|---|------------------------------------------------------------------------------------------------------------------------------------------------------------------------------------------------------------------------------------------------------------------------------------------------------------------------------------------------------------------------------------------------------------------------|--|--|
| Business Name                                        | : | RONI STORE                                                                                                                                                                                                                                                                                                                                                                                                             |  |  |
| Location                                             | : | At Entrepreneur own house                                                                                                                                                                                                                                                                                                                                                                                              |  |  |
| Total Investment in BDT                              | : | BDT 1,80,000                                                                                                                                                                                                                                                                                                                                                                                                           |  |  |
| Financing                                            | : | Self BDT 80,000 (from existing business) 44%<br>Required Investment BDT 1,00,000 (as equity) 56%                                                                                                                                                                                                                                                                                                                       |  |  |
| Present salary/drawings<br>from business (estimates) | • | BDT 5,000                                                                                                                                                                                                                                                                                                                                                                                                              |  |  |
| Proposed Salary                                      | : | BDT 5,000                                                                                                                                                                                                                                                                                                                                                                                                              |  |  |
| Implementation                                       | • | <ul> <li>The business is planned to be scaled up by investment in existing goods like; Rice, Pulse, Flour, Salt, Sugar, Biscuit, Chanachur, Soft drinks, Powder, Washing powder etc.</li> <li>Average 15% gain on sales.</li> <li>The business is operating by entrepreneur. Existing no employee.</li> <li>Collects goods from Salna bazaar, Chourasta, Gazipur.</li> <li>Agreed grace period is 4 months.</li> </ul> |  |  |

# **Existing Business (BDT)**

| Deutieslan                                           |       |         | Maaalaa |
|------------------------------------------------------|-------|---------|---------|
| Particular                                           | Daily | Monthly | Yearly  |
| Revenue (sales)                                      |       |         |         |
| Rice, Pulse, Flour, Salt, Sugar, Biscuit, Chanachur, |       |         |         |
| Soft drinks, Powder, Washing powder etc              | 2,400 | 72,000  | 864,000 |
| Total Sales (A)                                      | 2,400 | 72,000  | 864,000 |
| Less. Variable Expense                               |       |         |         |
| Rice, Pulse, Flour, Salt, Sugar, Biscuit, Chanachur, |       |         |         |
| Soft drinks, Powder, Washing powder etc              | 2,040 | 61,200  | 734,400 |
| Total variable Expense (B)                           | 2,040 | 61,200  | 734,400 |
| Contribution Margin (CM) [C=(A-B)                    | 360   | 10,800  | 129,600 |
| Less. Fixed Expense                                  |       |         |         |
| Electricity Bill                                     |       | 300     | 3,600   |
| Mobile Bill                                          |       | 300     | 3,600   |
| Transportation                                       |       | 400     | 4,800   |
| Salary (self)                                        |       | 4,000   | 48,000  |
| Entertainment                                        |       | 300     | 3,600   |
| Guard                                                |       | 100     | 1,200   |
| Total fixed Cost (D)                                 |       | 5,400   | 64,800  |
| Net Profit (E) [C-D)                                 |       | 5,400   | 64,800  |