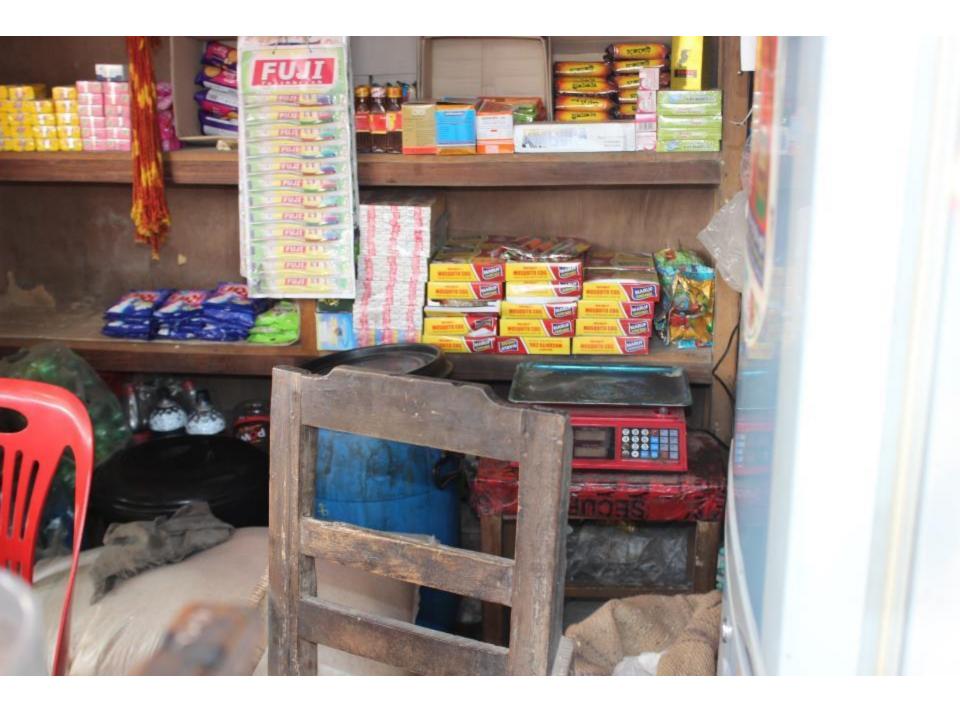

| Proposed Nobin Udyokta Business Info                 |   |                                                                                                                                                                                                                                                                                                                                                                                                                        |  |  |
|------------------------------------------------------|---|------------------------------------------------------------------------------------------------------------------------------------------------------------------------------------------------------------------------------------------------------------------------------------------------------------------------------------------------------------------------------------------------------------------------|--|--|
| Business Name                                        | : | RONI STORE                                                                                                                                                                                                                                                                                                                                                                                                             |  |  |
| Location                                             | : | At Entrepreneur own house                                                                                                                                                                                                                                                                                                                                                                                              |  |  |
| Total Investment in BDT                              | : | BDT 1,80,000                                                                                                                                                                                                                                                                                                                                                                                                           |  |  |
| Financing                                            | : | Self BDT 80,000 (from existing business) 44%<br>Required Investment BDT 1,00,000 (as equity) 56%                                                                                                                                                                                                                                                                                                                       |  |  |
| Present salary/drawings<br>from business (estimates) | • | BDT 5,000                                                                                                                                                                                                                                                                                                                                                                                                              |  |  |
| Proposed Salary                                      | : | BDT 5,000                                                                                                                                                                                                                                                                                                                                                                                                              |  |  |
| Implementation                                       | • | <ul> <li>The business is planned to be scaled up by investment in existing goods like; Rice, Pulse, Flour, Salt, Sugar, Biscuit, Chanachur, Soft drinks, Powder, Washing powder etc.</li> <li>Average 15% gain on sales.</li> <li>The business is operating by entrepreneur. Existing no employee.</li> <li>Collects goods from Salna bazaar, Chourasta, Gazipur.</li> <li>Agreed grace period is 4 months.</li> </ul> |  |  |

# **Existing Business (BDT)**

| Deutieslan                                           |       |         | Maaalaa |
|------------------------------------------------------|-------|---------|---------|
| Particular                                           | Daily | Monthly | Yearly  |
| Revenue (sales)                                      |       |         |         |
| Rice, Pulse, Flour, Salt, Sugar, Biscuit, Chanachur, |       |         |         |
| Soft drinks, Powder, Washing powder etc              | 2,400 | 72,000  | 864,000 |
| Total Sales (A)                                      | 2,400 | 72,000  | 864,000 |
| Less. Variable Expense                               |       |         |         |
| Rice, Pulse, Flour, Salt, Sugar, Biscuit, Chanachur, |       |         |         |
| Soft drinks, Powder, Washing powder etc              | 2,040 | 61,200  | 734,400 |
| Total variable Expense (B)                           | 2,040 | 61,200  | 734,400 |
| Contribution Margin (CM) [C=(A-B)                    | 360   | 10,800  | 129,600 |
| Less. Fixed Expense                                  |       |         |         |
| Electricity Bill                                     |       | 300     | 3,600   |
| Mobile Bill                                          |       | 300     | 3,600   |
| Transportation                                       |       | 400     | 4,800   |
| Salary (self)                                        |       | 4,000   | 48,000  |
| Entertainment                                        |       | 300     | 3,600   |
| Guard                                                |       | 100     | 1,200   |
| Total fixed Cost (D)                                 |       | 5,400   | 64,800  |
| Net Profit (E) [C-D)                                 |       | 5,400   | 64,800  |