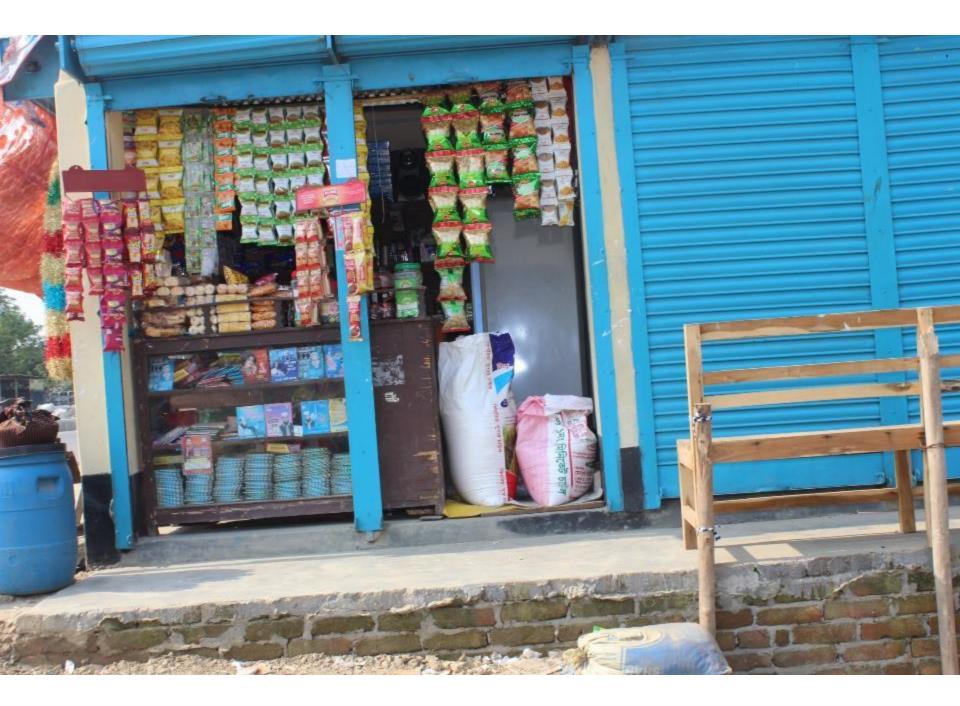

| Proposed Nobin Udyokta Business Info                 |   |                                                                                                                                                                                                                                                                                                                                                                                                                        |  |  |
|------------------------------------------------------|---|------------------------------------------------------------------------------------------------------------------------------------------------------------------------------------------------------------------------------------------------------------------------------------------------------------------------------------------------------------------------------------------------------------------------|--|--|
| Business Name                                        | : | RONI STORE                                                                                                                                                                                                                                                                                                                                                                                                             |  |  |
| Location                                             | : | At Entrepreneur own house                                                                                                                                                                                                                                                                                                                                                                                              |  |  |
| Total Investment in BDT                              | : | BDT 1,80,000                                                                                                                                                                                                                                                                                                                                                                                                           |  |  |
| Financing                                            | : | Self BDT 80,000 (from existing business) 44%<br>Required Investment BDT 1,00,000 (as equity) 56%                                                                                                                                                                                                                                                                                                                       |  |  |
| Present salary/drawings<br>from business (estimates) | • | BDT 5,000                                                                                                                                                                                                                                                                                                                                                                                                              |  |  |
| Proposed Salary                                      | : | BDT 5,000                                                                                                                                                                                                                                                                                                                                                                                                              |  |  |
| Implementation                                       | • | <ul> <li>The business is planned to be scaled up by investment in existing goods like; Rice, Pulse, Flour, Salt, Sugar, Biscuit, Chanachur, Soft drinks, Powder, Washing powder etc.</li> <li>Average 15% gain on sales.</li> <li>The business is operating by entrepreneur. Existing no employee.</li> <li>Collects goods from Salna bazaar, Chourasta, Gazipur.</li> <li>Agreed grace period is 4 months.</li> </ul> |  |  |

# **Existing Business (BDT)**

| Deutieslan                                           |       |         | Maaalaa |
|------------------------------------------------------|-------|---------|---------|
| Particular                                           | Daily | Monthly | Yearly  |
| Revenue (sales)                                      |       |         |         |
| Rice, Pulse, Flour, Salt, Sugar, Biscuit, Chanachur, |       |         |         |
| Soft drinks, Powder, Washing powder etc              | 2,400 | 72,000  | 864,000 |
| Total Sales (A)                                      | 2,400 | 72,000  | 864,000 |
| Less. Variable Expense                               |       |         |         |
| Rice, Pulse, Flour, Salt, Sugar, Biscuit, Chanachur, |       |         |         |
| Soft drinks, Powder, Washing powder etc              | 2,040 | 61,200  | 734,400 |
| Total variable Expense (B)                           | 2,040 | 61,200  | 734,400 |
| Contribution Margin (CM) [C=(A-B)                    | 360   | 10,800  | 129,600 |
| Less. Fixed Expense                                  |       |         |         |
| Electricity Bill                                     |       | 300     | 3,600   |
| Mobile Bill                                          |       | 300     | 3,600   |
| Transportation                                       |       | 400     | 4,800   |
| Salary (self)                                        |       | 4,000   | 48,000  |
| Entertainment                                        |       | 300     | 3,600   |
| Guard                                                |       | 100     | 1,200   |
| Total fixed Cost (D)                                 |       | 5,400   | 64,800  |
| Net Profit (E) [C-D)                                 |       | 5,400   | 64,800  |