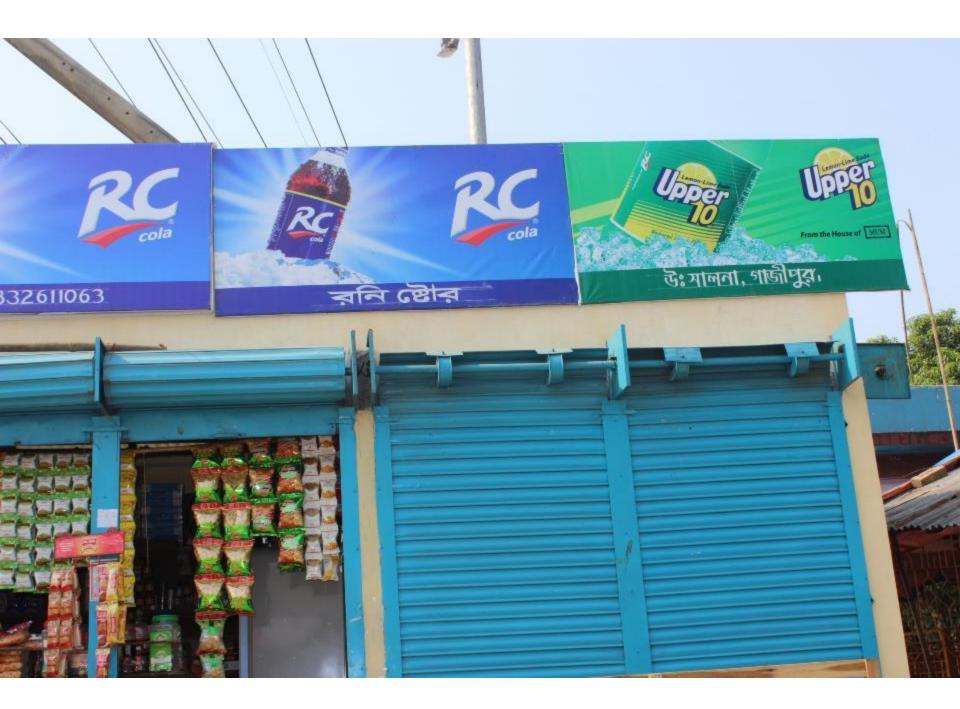

### Proposed NU Business Name: RONI STORE

Project identification and prepared by: Md. Kajem uddin, Bashon Unit, Gazipur Project verified by: Md Rofiqul Islam

Grameen Shakti Samajik Byabosha Ltd.

| Brief Bio of The Proposed Nobin Udyokta                                                                                                                        |       |                                                                                                                                                                                                              |  |  |  |
|----------------------------------------------------------------------------------------------------------------------------------------------------------------|-------|--------------------------------------------------------------------------------------------------------------------------------------------------------------------------------------------------------------|--|--|--|
| Name                                                                                                                                                           | :     | KAMRUZZAMAN RONI                                                                                                                                                                                             |  |  |  |
| Age                                                                                                                                                            | :     | 25-01-1991 (24 Years)                                                                                                                                                                                        |  |  |  |
| Education, till to date                                                                                                                                        | :     | Class Nine                                                                                                                                                                                                   |  |  |  |
| Marital status                                                                                                                                                 | :     | Married                                                                                                                                                                                                      |  |  |  |
| Children                                                                                                                                                       | :     | 1 Son                                                                                                                                                                                                        |  |  |  |
| No. of siblings:                                                                                                                                               | :     | 2 Brothers                                                                                                                                                                                                   |  |  |  |
| Address                                                                                                                                                        | :     | Vill: Uttar Salna P.O: Ipsa, P.S: Gazipur Sadar Dist: Gazipur                                                                                                                                                |  |  |  |
| Parent's and GB related Info<br>(i) Who is GB member<br>(ii) Mother's name<br>(iii) Father's name<br>(iv) GB member's info                                     | : : : | Mother Father MOST. MALEKA PARVIN<br>MD.MUNSUR ALI<br>Branch: Kauldia Gazipur, Centre # 25(Female),<br>Member ID: 2891, Group No: 05<br>Member since: 06-07-1995 <i>(20 Years)</i><br>First Ioan:5,000 taka. |  |  |  |
| Further Information:<br>(v) Who pays GB loan installment<br>(vi) Mobile lady<br>(vii) Grameen Education Loan<br>(viii) Any other loan like GB,<br>BRAC ASA etc | : : : | Existing loan: BDT 2,50,000 Outstanding loan: BDT 1,64,250<br>Parents<br>No<br>No<br>No                                                                                                                      |  |  |  |

| Proposed Nobin Udyokta Business Info                 |   |                                                                                                                                                                                                                                                                                                                                                                                                                        |  |  |
|------------------------------------------------------|---|------------------------------------------------------------------------------------------------------------------------------------------------------------------------------------------------------------------------------------------------------------------------------------------------------------------------------------------------------------------------------------------------------------------------|--|--|
| Business Name                                        | : | RONI STORE                                                                                                                                                                                                                                                                                                                                                                                                             |  |  |
| Location                                             | : | At Entrepreneur own house                                                                                                                                                                                                                                                                                                                                                                                              |  |  |
| Total Investment in BDT                              | : | BDT 1,80,000                                                                                                                                                                                                                                                                                                                                                                                                           |  |  |
| Financing                                            | : | Self BDT 80,000 (from existing business) 44%<br>Required Investment BDT 1,00,000 (as equity) 56%                                                                                                                                                                                                                                                                                                                       |  |  |
| Present salary/drawings<br>from business (estimates) | • | BDT 5,000                                                                                                                                                                                                                                                                                                                                                                                                              |  |  |
| Proposed Salary                                      | : | BDT 5,000                                                                                                                                                                                                                                                                                                                                                                                                              |  |  |
| Implementation                                       | • | <ul> <li>The business is planned to be scaled up by investment in existing goods like; Rice, Pulse, Flour, Salt, Sugar, Biscuit, Chanachur, Soft drinks, Powder, Washing powder etc.</li> <li>Average 15% gain on sales.</li> <li>The business is operating by entrepreneur. Existing no employee.</li> <li>Collects goods from Salna bazaar, Chourasta, Gazipur.</li> <li>Agreed grace period is 4 months.</li> </ul> |  |  |