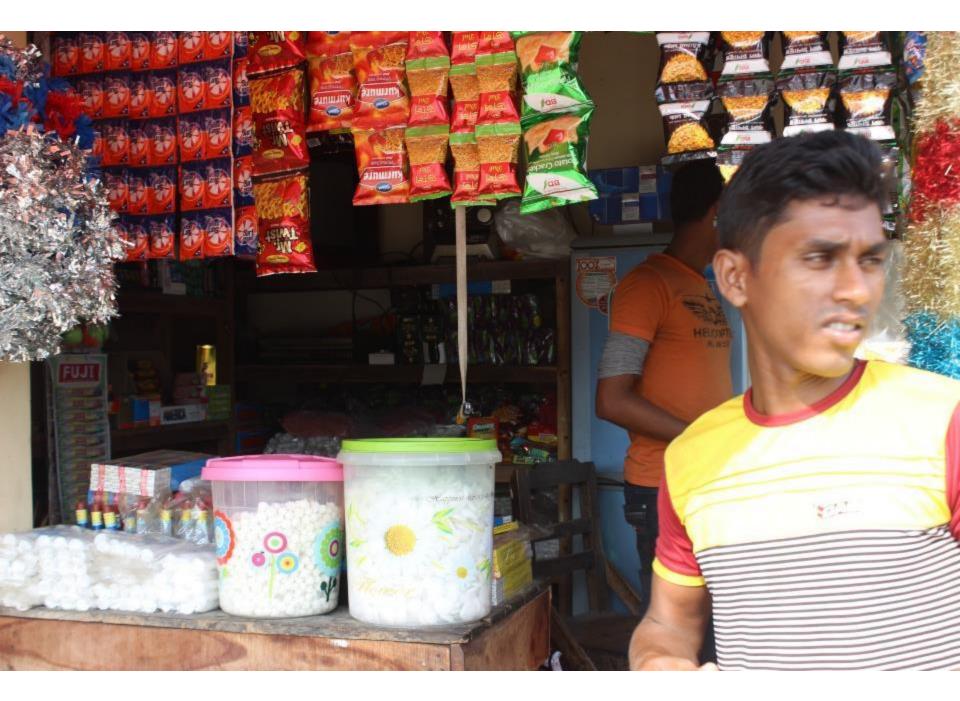

| Proposed Nobin Udyokta Business Info                 |   |                                                                                                                                                                                                                                                                                                                                                                                                                        |  |  |
|------------------------------------------------------|---|------------------------------------------------------------------------------------------------------------------------------------------------------------------------------------------------------------------------------------------------------------------------------------------------------------------------------------------------------------------------------------------------------------------------|--|--|
| Business Name                                        | : | RONI STORE                                                                                                                                                                                                                                                                                                                                                                                                             |  |  |
| Location                                             | : | At Entrepreneur own house                                                                                                                                                                                                                                                                                                                                                                                              |  |  |
| Total Investment in BDT                              | : | BDT 1,80,000                                                                                                                                                                                                                                                                                                                                                                                                           |  |  |
| Financing                                            | : | Self BDT 80,000 (from existing business) 44%<br>Required Investment BDT 1,00,000 (as equity) 56%                                                                                                                                                                                                                                                                                                                       |  |  |
| Present salary/drawings<br>from business (estimates) | • | BDT 5,000                                                                                                                                                                                                                                                                                                                                                                                                              |  |  |
| Proposed Salary                                      | : | BDT 5,000                                                                                                                                                                                                                                                                                                                                                                                                              |  |  |
| Implementation                                       | • | <ul> <li>The business is planned to be scaled up by investment in existing goods like; Rice, Pulse, Flour, Salt, Sugar, Biscuit, Chanachur, Soft drinks, Powder, Washing powder etc.</li> <li>Average 15% gain on sales.</li> <li>The business is operating by entrepreneur. Existing no employee.</li> <li>Collects goods from Salna bazaar, Chourasta, Gazipur.</li> <li>Agreed grace period is 4 months.</li> </ul> |  |  |

# **Existing Business (BDT)**

| Deutieslan                                           |       |         | Maaalaa |
|------------------------------------------------------|-------|---------|---------|
| Particular                                           | Daily | Monthly | Yearly  |
| Revenue (sales)                                      |       |         |         |
| Rice, Pulse, Flour, Salt, Sugar, Biscuit, Chanachur, |       |         |         |
| Soft drinks, Powder, Washing powder etc              | 2,400 | 72,000  | 864,000 |
| Total Sales (A)                                      | 2,400 | 72,000  | 864,000 |
| Less. Variable Expense                               |       |         |         |
| Rice, Pulse, Flour, Salt, Sugar, Biscuit, Chanachur, |       |         |         |
| Soft drinks, Powder, Washing powder etc              | 2,040 | 61,200  | 734,400 |
| Total variable Expense (B)                           | 2,040 | 61,200  | 734,400 |
| Contribution Margin (CM) [C=(A-B)                    | 360   | 10,800  | 129,600 |
| Less. Fixed Expense                                  |       |         |         |
| Electricity Bill                                     |       | 300     | 3,600   |
| Mobile Bill                                          |       | 300     | 3,600   |
| Transportation                                       |       | 400     | 4,800   |
| Salary (self)                                        |       | 4,000   | 48,000  |
| Entertainment                                        |       | 300     | 3,600   |
| Guard                                                |       | 100     | 1,200   |
| Total fixed Cost (D)                                 |       | 5,400   | 64,800  |
| Net Profit (E) [C-D)                                 |       | 5,400   | 64,800  |