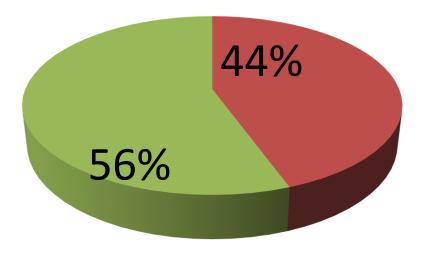

| Proposed Nobin Udyokta Business Info                 |   |                                                                                                                                                                                                                                                                                                                                                                                                                        |  |  |
|------------------------------------------------------|---|------------------------------------------------------------------------------------------------------------------------------------------------------------------------------------------------------------------------------------------------------------------------------------------------------------------------------------------------------------------------------------------------------------------------|--|--|
| Business Name                                        | : | RONI STORE                                                                                                                                                                                                                                                                                                                                                                                                             |  |  |
| Location                                             | : | At Entrepreneur own house                                                                                                                                                                                                                                                                                                                                                                                              |  |  |
| Total Investment in BDT                              | : | BDT 1,80,000                                                                                                                                                                                                                                                                                                                                                                                                           |  |  |
| Financing                                            | : | Self BDT 80,000 (from existing business) 44%<br>Required Investment BDT 1,00,000 (as equity) 56%                                                                                                                                                                                                                                                                                                                       |  |  |
| Present salary/drawings<br>from business (estimates) | • | BDT 5,000                                                                                                                                                                                                                                                                                                                                                                                                              |  |  |
| Proposed Salary                                      | : | BDT 5,000                                                                                                                                                                                                                                                                                                                                                                                                              |  |  |
| Implementation                                       | • | <ul> <li>The business is planned to be scaled up by investment in existing goods like; Rice, Pulse, Flour, Salt, Sugar, Biscuit, Chanachur, Soft drinks, Powder, Washing powder etc.</li> <li>Average 15% gain on sales.</li> <li>The business is operating by entrepreneur. Existing no employee.</li> <li>Collects goods from Salna bazaar, Chourasta, Gazipur.</li> <li>Agreed grace period is 4 months.</li> </ul> |  |  |