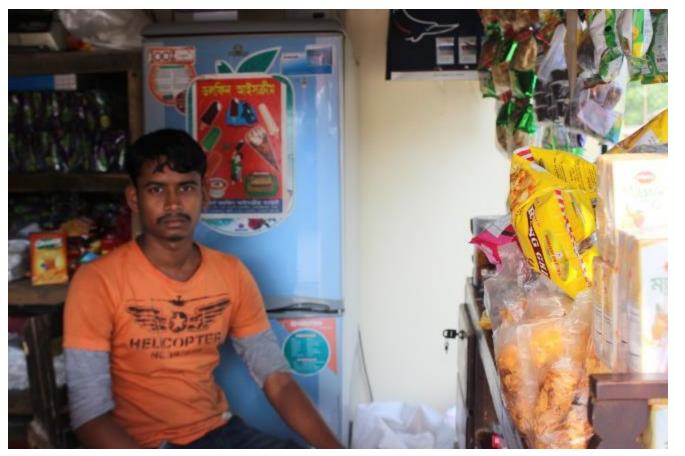

### Proposed NU Business Name: RONI STORE



Project identification and prepared by: Md. Kajem uddin, Bashon Unit, Gazipur Project verified by: Md Rofiqul Islam



Grameen Shakti Samajik Byabosha Ltd.

| Brief Bio of The Proposed Nobin Udyokta                                                                                                                        |       |                                                                                                                                                                                                              |  |  |  |
|----------------------------------------------------------------------------------------------------------------------------------------------------------------|-------|------------------------------------------------------------------------------------