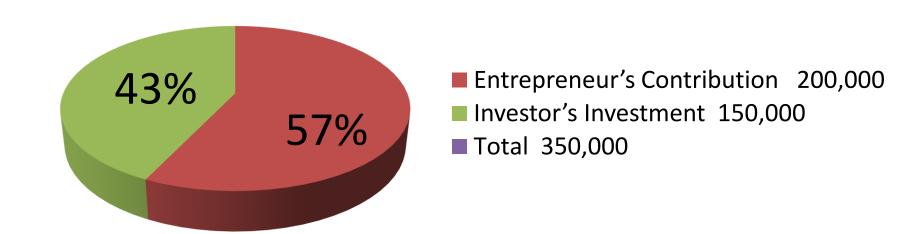

| Proposed Nobin Udyokta Business Info              |   |                                                                                                                                                                                                                                                                                                                                                                                                                                                                                                                                                                       |  |  |
|---------------------------------------------------|---|-----------------------------------------------------------------------------------------------------------------------------------------------------------------------------------------------------------------------------------------------------------------------------------------------------------------------------------------------------------------------------------------------------------------------------------------------------------------------------------------------------------------------------------------------------------------------|--|--|
| Business Name                                     | : | BISMILLAH DEPARTMENTAL STORE                                                                                                                                                                                                                                                                                                                                                                                                                                                                                                                                          |  |  |
| Location                                          | : | Islampur Bazar, Gazipur                                                                                                                                                                                                                                                                                                                                                                                                                                                                                                                                               |  |  |
| Total Investment in BDT                           | : | BDT 3,50,000                                                                                                                                                                                                                                                                                                                                                                                                                                                                                                                                                          |  |  |
| Financing                                         | : | Self BDT 2,00,000 (from existing business) 57% Required Investment BDT 1,50,000 (as equity) 43%                                                                                                                                                                                                                                                                                                                                                                                                                                                                       |  |  |
| Present salary/drawings from business (estimates) | : | BDT 5,000                                                                                                                                                                                                                                                                                                                                                                                                                                                                                                                                                             |  |  |
| Proposed Salary                                   | : | BDT 5,000                                                                                                                                                                                                                                                                                                                                                                                                                                                                                                                                                             |  |  |
| Implementation                                    | : | <ul> <li>The business is planned to be scaled up by investment in existing goods like; Rice, Pulse, Flour, Oil, Drinking water, soft drinks, Juice, Chips, Chanachur, Washing powder, Milk, Bread, Soap etc.</li> <li>Provide Flexi-load service.</li> <li>Average 15% gain on sales.</li> <li>The business is operating by entrepreneur. Existing no employee.</li> <li>After getting equity fund one employee will be appointed.</li> <li>Collects goods from Chourasta, Gazipur.</li> <li>The shop is rented.</li> <li>Agreed grace period is 4 months.</li> </ul> |  |  |