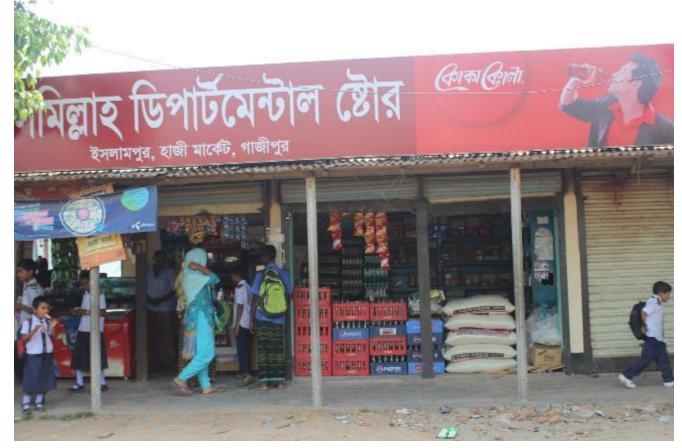

| Proposed Nobin Udyokta Business Info              |   |                                                                                                                                                                                                                                                                                                                                                                                                                                                                                                                                                                       |  |  |
|---------------------------------------------------|---|-----------------------------------------------------------------------------------------------------------------------------------------------------------------------------------------------------------------------------------------------------------------------------------------------------------------------------------------------------------------------------------------------------------------------------------------------------------------------------------------------------------------------------------------------------------------------|--|--|
| Business Name                                     | : | BISMILLAH DEPARTMENTAL STORE                                                                                                                                                                                                                                                                                                                                                                                                                                                                                                                                          |  |  |
| Location                                          | : | Islampur Bazar, Gazipur                                                                                                                                                                                                                                                                                                                                                                                                                                                                                                                                               |  |  |
| Total Investment in BDT                           | : | BDT 3,50,000                                                                                                                                                                                                                                                                                                                                                                                                                                                                                                                                                          |  |  |
| Financing                                         | : | Self BDT 2,00,000 (from existing business) 57% Required Investment BDT 1,50,000 (as equity) 43%                                                                                                                                                                                                                                                                                                                                                                                                                                                                       |  |  |
| Present salary/drawings from business (estimates) | : | BDT 5,000                                                                                                                                                                                                                                                                                                                                                                                                                                                                                                                                                             |  |  |
| Proposed Salary                                   | : | BDT 5,000                                                                                                                                                                                                                                                                                                                                                                                                                                                                                                                                                             |  |  |
| Implementation                                    | : | <ul> <li>The business is planned to be scaled up by investment in existing goods like; Rice, Pulse, Flour, Oil, Drinking water, soft drinks, Juice, Chips, Chanachur, Washing powder, Milk, Bread, Soap etc.</li> <li>Provide Flexi-load service.</li> <li>Average 15% gain on sales.</li> <li>The business is operating by entrepreneur. Existing no employee.</li> <li>After getting equity fund one employee will be appointed.</li> <li>Collects goods from Chourasta, Gazipur.</li> <li>The shop is rented.</li> <li>Agreed grace period is 4 months.</li> </ul> |  |  |

# Pictures

क्रिकां क्रिल

ইসলামপুর, হাজী মার্কেট, গাজীপুর

ALTERES