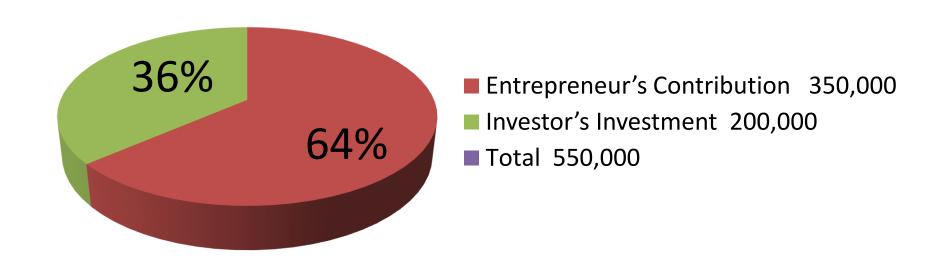

| Proposed Nobin Udyokta Business Info              |    |                                                                                                                                                                                                                                                                                                                    |  |
|---------------------------------------------------|----|--------------------------------------------------------------------------------------------------------------------------------------------------------------------------------------------------------------------------------------------------------------------------------------------------------------------|--|
| Business Name                                     | :  | M/S MAA DURGA STORE                                                                                                                                                                                                                                                                                                |  |
| Location                                          | :  | Elenga Bazar Road, Tangail                                                                                                                                                                                                                                                                                         |  |
| Total Investment in BDT                           | :  | BDT 5,50,000                                                                                                                                                                                                                                                                                                       |  |
| Financing                                         | :  | Self BDT 3,50,000 (from existing business) 64%                                                                                                                                                                                                                                                                     |  |
|                                                   |    | Required Investment BDT 2,00,000 (as equity) 36%                                                                                                                                                                                                                                                                   |  |
| Present salary/drawings from business (estimates) | •• | BDT 7,000                                                                                                                                                                                                                                                                                                          |  |
| Proposed Salary                                   | •• | BDT 7,000                                                                                                                                                                                                                                                                                                          |  |
| Implementation                                    | :  | <ul> <li>The business is planned to be scaled up by investment in existing goods like; Rice, Pulse, Flour, Sugar, Oil, Soap, Milk, Biscuit, Chanachur, Soft drinks, Salt etc.</li> <li>Whole seller</li> <li>Average 4% gain on sales.</li> <li>The business is operating by entrepreneur. Existing one</li> </ul> |  |
|                                                   |    | <ul> <li>employee.</li> <li>After getting equity fund one employee will be appointed.</li> <li>Collects goods from Dhaka, Tangail.</li> <li>Agreed grace period is 4 months.</li> </ul>                                                                                                                            |  |

| Investment Breakdown             |          |              |                   |  |  |  |  |
|----------------------------------|----------|--------------|-------------------|--|--|--|--|
| Particulars                      | Existing | Propose<br>d | Proposed<br>Total |  |  |  |  |
| Rice, Pulse, Flour, Sugar        | 1,50,000 | 1,00,000     | 2,50,000          |  |  |  |  |
| Oil, Soap, Milk, Biscuit         | 1,00,000 | 50,000       | 1,50,000          |  |  |  |  |
| Chanachur, Soft drinks, Salt etc | 1,00,000 | 50,000       | 1,50,000          |  |  |  |  |
| Total                            | 3,50,000 | 2,00,000     | 5,50,000          |  |  |  |  |