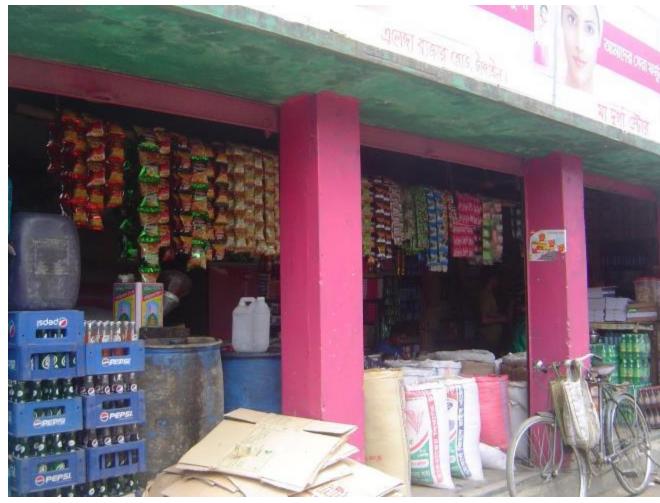

| Proposed Nobin Udyokta Business Info              |    |                                                                                                                                                                                                                                                                                                                    |  |
|---------------------------------------------------|----|--------------------------------------------------------------------------------------------------------------------------------------------------------------------------------------------------------------------------------------------------------------------------------------------------------------------|--|
| Business Name                                     | :  | M/S MAA DURGA STORE                                                                                                                                                                                                                                                                                                |  |
| Location                                          | :  | Elenga Bazar Road, Tangail                                                                                                                                                                                                                                                                                         |  |
| Total Investment in BDT                           | :  | BDT 5,50,000                                                                                                                                                                                                                                                                                                       |  |
| Financing                                         | :  | Self BDT 3,50,000 (from existing business) 64%                                                                                                                                                                                                                                                                     |  |
|                                                   |    | Required Investment BDT 2,00,000 (as equity) 36%                                                                                                                                                                                                                                                                   |  |
| Present salary/drawings from business (estimates) | •• | BDT 7,000                                                                                                                                                                                                                                                                                                          |  |
| Proposed Salary                                   | •• | BDT 7,000                                                                                                                                                                                                                                                                                                          |  |
| Implementation                                    | :  | <ul> <li>The business is planned to be scaled up by investment in existing goods like; Rice, Pulse, Flour, Sugar, Oil, Soap, Milk, Biscuit, Chanachur, Soft drinks, Salt etc.</li> <li>Whole seller</li> <li>Average 4% gain on sales.</li> <li>The business is operating by entrepreneur. Existing one</li> </ul> |  |
|                                                   |    | <ul> <li>employee.</li> <li>After getting equity fund one employee will be appointed.</li> <li>Collects goods from Dhaka, Tangail.</li> <li>Agreed grace period is 4 months.</li> </ul>                                                                                                                            |  |

# Pictures

SI स्विवास MAKI LICAT 2205 BAGA 3247 100 20899 क्षक्ष 2000 9000y 28 de 300 XIONEY work asso 8008 aleya W96 oney6 grandi to Ben MOBALE

Supplier one