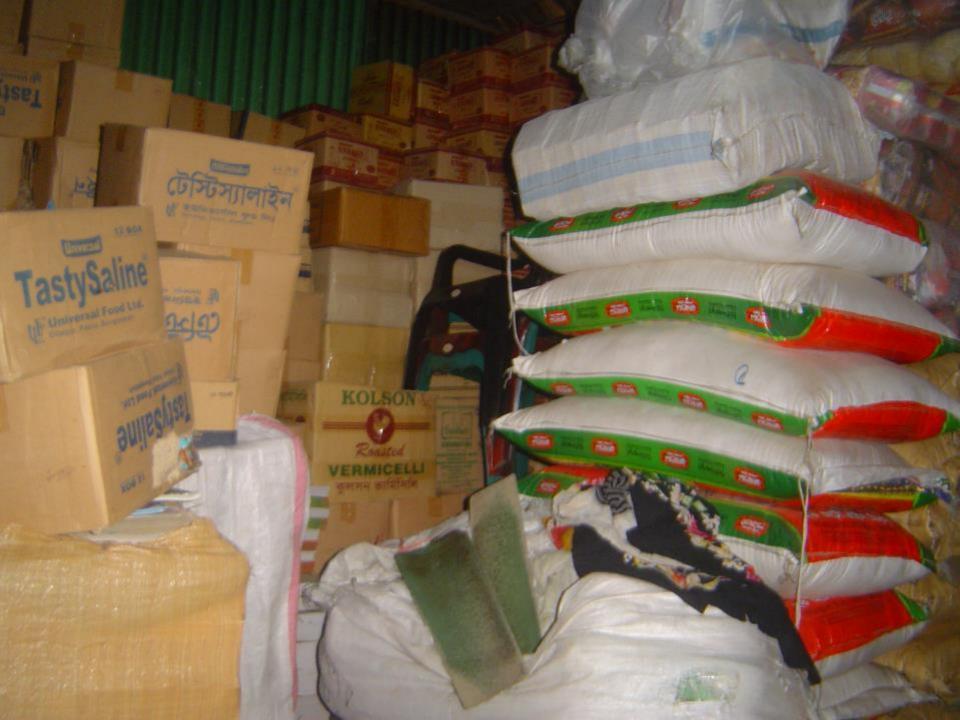

| Proposed Nobin Udyokta Business Info              |    |                                                                                                                                                                                                                                                                                                                    |  |
|---------------------------------------------------|----|--------------------------------------------------------------------------------------------------------------------------------------------------------------------------------------------------------------------------------------------------------------------------------------------------------------------|--|
| Business Name                                     | :  | M/S MAA DURGA STORE                                                                                                                                                                                                                                                                                                |  |
| Location                                          | :  | Elenga Bazar Road, Tangail                                                                                                                                                                                                                                                                                         |  |
| Total Investment in BDT                           | :  | BDT 5,50,000                                                                                                                                                                                                                                                                                                       |  |
| Financing                                         | :  | Self BDT 3,50,000 (from existing business) 64%                                                                                                                                                                                                                                                                     |  |
|                                                   |    | Required Investment BDT 2,00,000 (as equity) 36%                                                                                                                                                                                                                                                                   |  |
| Present salary/drawings from business (estimates) | •• | BDT 7,000                                                                                                                                                                                                                                                                                                          |  |
| Proposed Salary                                   | •• | BDT 7,000                                                                                                                                                                                                                                                                                                          |  |
| Implementation                                    | :  | <ul> <li>The business is planned to be scaled up by investment in existing goods like; Rice, Pulse, Flour, Sugar, Oil, Soap, Milk, Biscuit, Chanachur, Soft drinks, Salt etc.</li> <li>Whole seller</li> <li>Average 4% gain on sales.</li> <li>The business is operating by entrepreneur. Existing one</li> </ul> |  |
|                                                   |    | <ul> <li>employee.</li> <li>After getting equity fund one employee will be appointed.</li> <li>Collects goods from Dhaka, Tangail.</li> <li>Agreed grace period is 4 months.</li> </ul>                                                                                                                            |  |

# Pictures

SI स्विवास MAKI LICAT 2205 BAGA 3247 100 20899 क्षक्ष 2000 9000y 28 de 300 XIONEY work asso 8008 aleya W96 oney6 grandi to Ben MOBALE

Supplier one