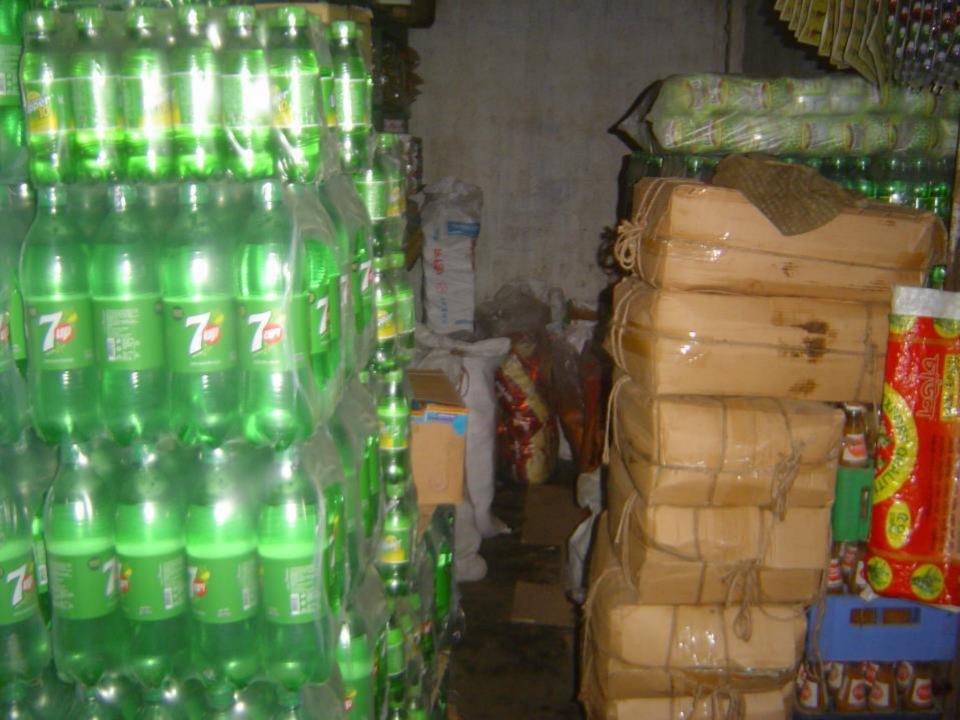

| Proposed Nobin Udyokta Business Info              |    |                                                                                                                                                                                                                                                                                                                    |  |
|---------------------------------------------------|----|--------------------------------------------------------------------------------------------------------------------------------------------------------------------------------------------------------------------------------------------------------------------------------------------------------------------|--|
| Business Name                                     | :  | M/S MAA DURGA STORE                                                                                                                                                                                                                                                                                                |  |
| Location                                          | :  | Elenga Bazar Road, Tangail                                                                                                                                                                                                                                                                                         |  |
| Total Investment in BDT                           | :  | BDT 5,50,000                                                                                                                                                                                                                                                                                                       |  |
| Financing                                         | :  | Self BDT 3,50,000 (from existing business) 64%                                                                                                                                                                                                                                                                     |  |
|                                                   |    | Required Investment BDT 2,00,000 (as equity) 36%                                                                                                                                                                                                                                                                   |  |
| Present salary/drawings from business (estimates) | •• | BDT 7,000                                                                                                                                                                                                                                                                                                          |  |
| Proposed Salary                                   | •• | BDT 7,000                                                                                                                                                                                                                                                                                                          |  |
| Implementation                                    | :  | <ul> <li>The business is planned to be scaled up by investment in existing goods like; Rice, Pulse, Flour, Sugar, Oil, Soap, Milk, Biscuit, Chanachur, Soft drinks, Salt etc.</li> <li>Whole seller</li> <li>Average 4% gain on sales.</li> <li>The business is operating by entrepreneur. Existing one</li> </ul> |  |
|                                                   |    | <ul> <li>employee.</li> <li>After getting equity fund one employee will be appointed.</li> <li>Collects goods from Dhaka, Tangail.</li> <li>Agreed grace period is 4 months.</li> </ul>                                                                                                                            |  |

# Pictures

SI स्विवास MAKI LICAT 2205 BAGA 3247 100 20899 क्षक्ष 2000 9000y 28 de 300 XIONEY work asso 8008 aleya W96 oney6 grandi to Ben MOBALE

Supplier one