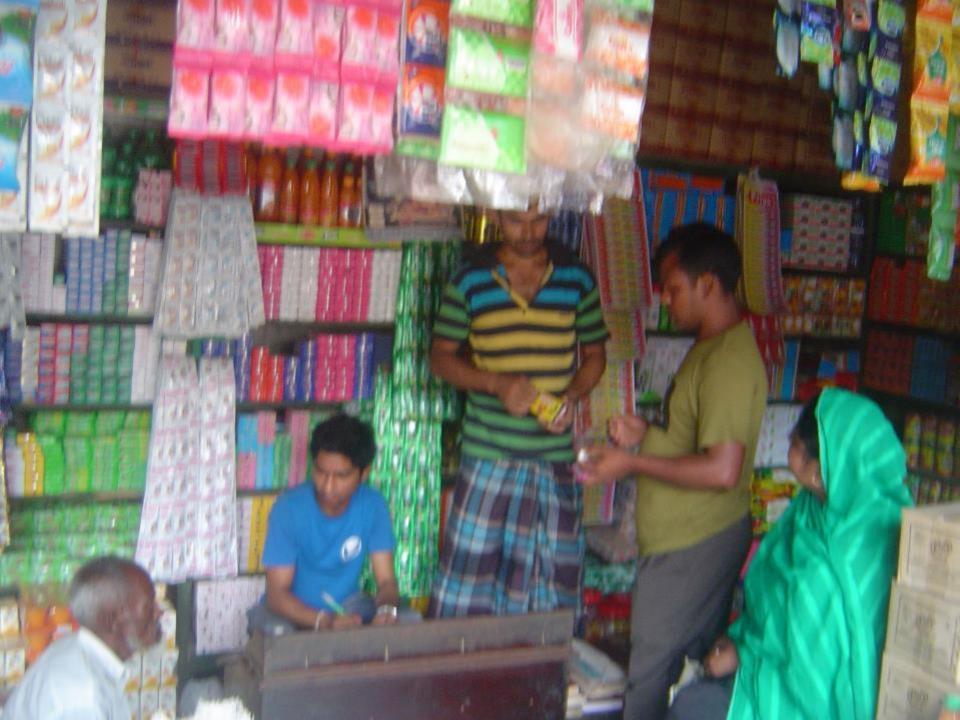

| Proposed Nobin Udyokta Business Info              |    |                                                                                                                                                                                                                                                                                                                    |  |
|---------------------------------------------------|----|--------------------------------------------------------------------------------------------------------------------------------------------------------------------------------------------------------------------------------------------------------------------------------------------------------------------|--|
| Business Name                                     | :  | M/S MAA DURGA STORE                                                                                                                                                                                                                                                                                                |  |
| Location                                          | :  | Elenga Bazar Road, Tangail                                                                                                                                                                                                                                                                                         |  |
| Total Investment in BDT                           | :  | BDT 5,50,000                                                                                                                                                                                                                                                                                                       |  |
| Financing                                         | :  | Self BDT 3,50,000 (from existing business) 64%                                                                                                                                                                                                                                                                     |  |
|                                                   |    | Required Investment BDT 2,00,000 (as equity) 36%                                                                                                                                                                                                                                                                   |  |
| Present salary/drawings from business (estimates) | •• | BDT 7,000                                                                                                                                                                                                                                                                                                          |  |
| Proposed Salary                                   | •• | BDT 7,000                                                                                                                                                                                                                                                                                                          |  |
| Implementation                                    | :  | <ul> <li>The business is planned to be scaled up by investment in existing goods like; Rice, Pulse, Flour, Sugar, Oil, Soap, Milk, Biscuit, Chanachur, Soft drinks, Salt etc.</li> <li>Whole seller</li> <li>Average 4% gain on sales.</li> <li>The business is operating by entrepreneur. Existing one</li> </ul> |  |
|                                                   |    | <ul> <li>employee.</li> <li>After getting equity fund one employee will be appointed.</li> <li>Collects goods from Dhaka, Tangail.</li> <li>Agreed grace period is 4 months.</li> </ul>                                                                                                                            |  |

# Pictures

SI स्विवास MAKI LICAT 2205 BAGA 3247 100 20899 क्षक्ष 2000 9000y 28 de 300 XIONEY work asso 8008 aleya W96 oney6 grandi to Ben MOBALE

Supplier one