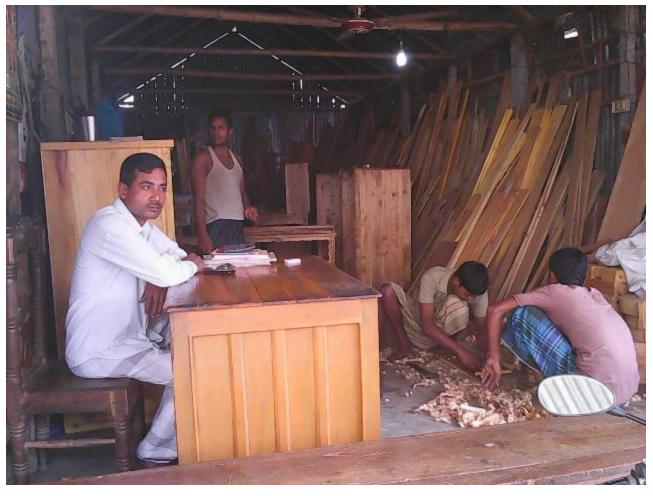

| Proposed Nobin Udyokta Business Info                 |   |                                                                                                                                                                                                                                                                                                                                                                                                                              |  |  |
|------------------------------------------------------|---|------------------------------------------------------------------------------------------------------------------------------------------------------------------------------------------------------------------------------------------------------------------------------------------------------------------------------------------------------------------------------------------------------------------------------|--|--|
| Business Name                                        | : | FARID TIMBERS & FURNITURE HOUSE                                                                                                                                                                                                                                                                                                                                                                                              |  |  |
| Location                                             | : | Bolla Road, Elenga, kalihati, Tangail                                                                                                                                                                                                                                                                                                                                                                                        |  |  |
| Total Investment in BDT                              | : | BDT 5,50,000                                                                                                                                                                                                                                                                                                                                                                                                                 |  |  |
| Financing                                            | : | Self BDT 3,50,000 (from existing business) 64%<br>Required Investment BDT 2,00,000 (as equity) 36%                                                                                                                                                                                                                                                                                                                           |  |  |
| Present salary/drawings<br>from business (estimates) | : | BDT 5,000                                                                                                                                                                                                                                                                                                                                                                                                                    |  |  |
| Proposed Salary                                      | : | BDT 5,000                                                                                                                                                                                                                                                                                                                                                                                                                    |  |  |
| Implementation                                       | : | <ul> <li>Manufacturer of Cot, Chair, Table, Showcase, Wear drop,<br/>Almirah, Sofa etc.</li> <li>Average 35% gain on sales.</li> <li>The business is operating by entrepreneur. Existing three<br/>artisans.</li> <li>After getting equity fund one artisans will be appointed.</li> <li>Collects goods from Naogoan, Ponchogor, Dinajpur.</li> <li>The shop is rented.</li> <li>Agreed grace period is 4 months.</li> </ul> |  |  |

# Strength

Employment: Self: 01 Family:0 Others:04 Experience & Skill : 07 Years Quality goods & services; Skill and experience;