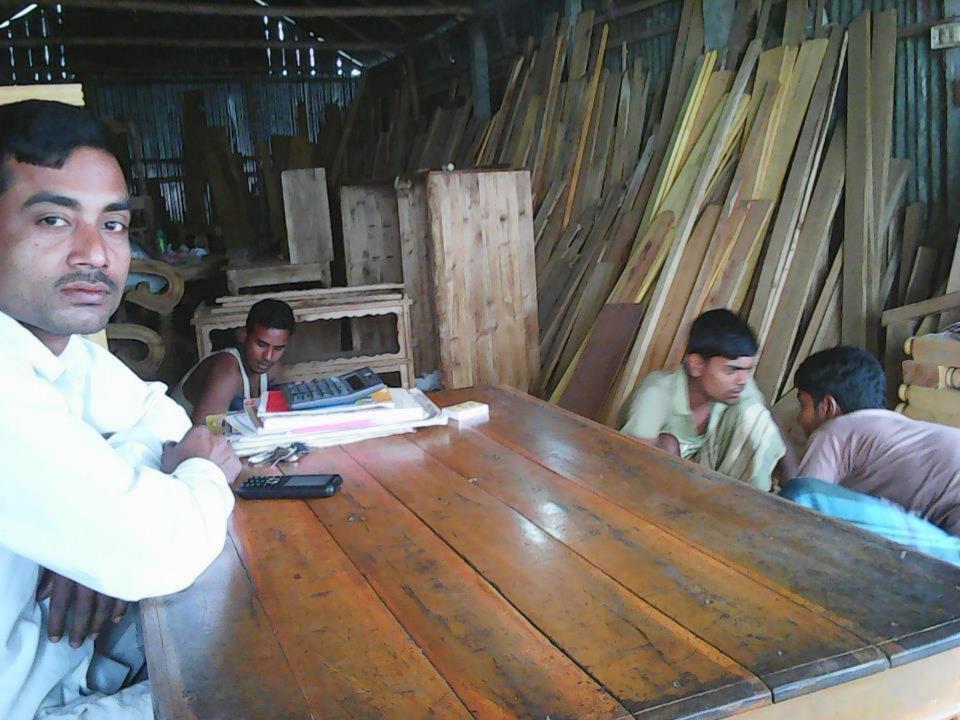

| Proposed Nobin Udyokta Business Info                 |   |                                                                                                                                                                                                                                                                                                                                                                                                                              |  |  |
|------------------------------------------------------|---|------------------------------------------------------------------------------------------------------------------------------------------------------------------------------------------------------------------------------------------------------------------------------------------------------------------------------------------------------------------------------------------------------------------------------|--|--|
| Business Name                                        | : | FARID TIMBERS & FURNITURE HOUSE                                                                                                                                                                                                                                                                                                                                                                                              |  |  |
| Location                                             | : | Bolla Road, Elenga, kalihati, Tangail                                                                                                                                                                                                                                                                                                                                                                                        |  |  |
| Total Investment in BDT                              | : | BDT 5,50,000                                                                                                                                                                                                                                                                                                                                                                                                                 |  |  |
| Financing                                            | : | Self BDT 3,50,000 (from existing business) 64%<br>Required Investment BDT 2,00,000 (as equity) 36%                                                                                                                                                                                                                                                                                                                           |  |  |
| Present salary/drawings<br>from business (estimates) | : | BDT 5,000                                                                                                                                                                                                                                                                                                                                                                                                                    |  |  |
| Proposed Salary                                      | : | BDT 5,000                                                                                                                                                                                                                                                                                                                                                                                                                    |  |  |
| Implementation                                       | : | <ul> <li>Manufacturer of Cot, Chair, Table, Showcase, Wear drop,<br/>Almirah, Sofa etc.</li> <li>Average 35% gain on sales.</li> <li>The business is operating by entrepreneur. Existing three<br/>artisans.</li> <li>After getting equity fund one artisans will be appointed.</li> <li>Collects goods from Naogoan, Ponchogor, Dinajpur.</li> <li>The shop is rented.</li> <li>Agreed grace period is 4 months.</li> </ul> |  |  |

# Strength

Employment: Self: 01 Family:0 Others:04 Experience & Skill : 07 Years Quality goods & services; Skill and experience;