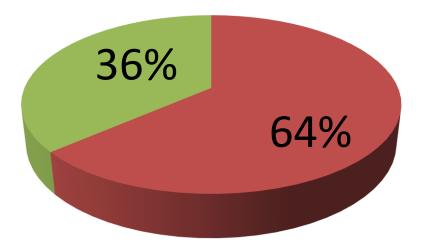

| Proposed Nobin Udyokta Business Info                 |   |                                                                                                                                                                                                                                                                                                                                                                                                                              |  |  |
|------------------------------------------------------|---|------------------------------------------------------------------------------------------------------------------------------------------------------------------------------------------------------------------------------------------------------------------------------------------------------------------------------------------------------------------------------------------------------------------------------|--|--|
| Business Name                                        | : | FARID TIMBERS & FURNITURE HOUSE                                                                                                                                                                                                                                                                                                                                                                                              |  |  |
| Location                                             | : | Bolla Road, Elenga, kalihati, Tangail                                                                                                                                                                                                                                                                                                                                                                                        |  |  |
| Total Investment in BDT                              | : | BDT 5,50,000                                                                                                                                                                                                                                                                                                                                                                                                                 |  |  |
| Financing                                            | : | Self BDT 3,50,000 (from existing business) 64%<br>Required Investment BDT 2,00,000 (as equity) 36%                                                                                                                                                                                                                                                                                                                           |  |  |
| Present salary/drawings<br>from business (estimates) | : | BDT 5,000                                                                                                                                                                                                                                                                                                                                                                                                                    |  |  |
| Proposed Salary                                      | : | BDT 5,000                                                                                                                                                                                                                                                                                                                                                                                                                    |  |  |
| Implementation                                       | : | <ul> <li>Manufacturer of Cot, Chair, Table, Showcase, Wear drop,<br/>Almirah, Sofa etc.</li> <li>Average 35% gain on sales.</li> <li>The business is operating by entrepreneur. Existing three<br/>artisans.</li> <li>After getting equity fund one artisans will be appointed.</li> <li>Collects goods from Naogoan, Ponchogor, Dinajpur.</li> <li>The shop is rented.</li> <li>Agreed grace period is 4 months.</li> </ul> |  |  |