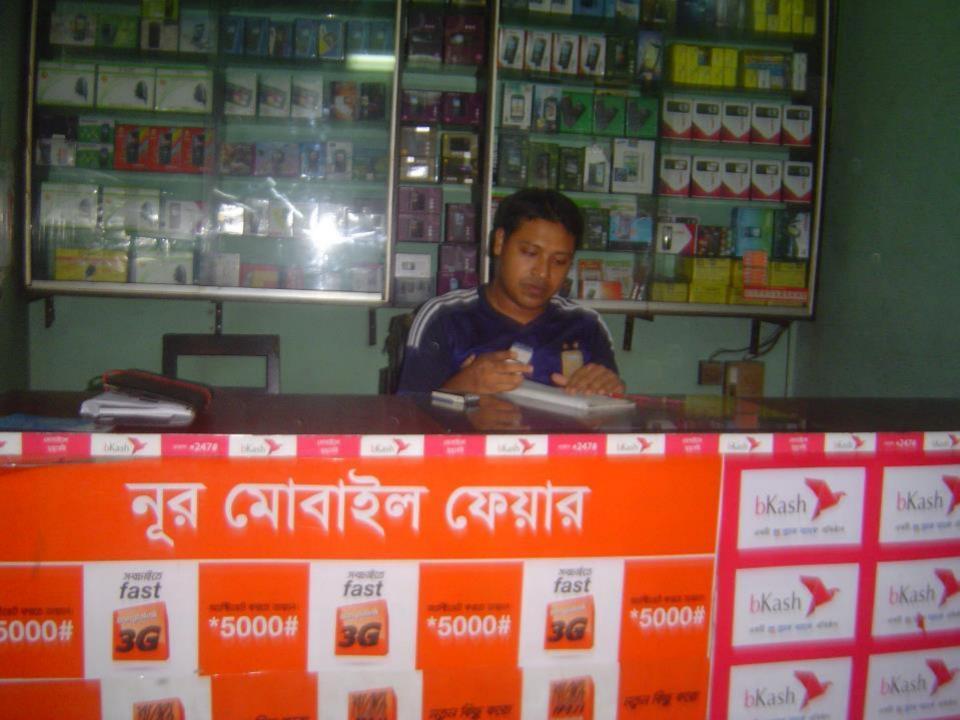

| Proposed Nobin Udyokta Business Info                 |   |                                                                                                                                                                                                                                                                                                                                                                                                                                                            |  |  |
|------------------------------------------------------|---|------------------------------------------------------------------------------------------------------------------------------------------------------------------------------------------------------------------------------------------------------------------------------------------------------------------------------------------------------------------------------------------------------------------------------------------------------------|--|--|
| Business Name                                        | : | NUR MOBILE FAIR & SERVICING                                                                                                                                                                                                                                                                                                                                                                                                                                |  |  |
| Location                                             | : | Jamurkee Bus Stand, Tangail                                                                                                                                                                                                                                                                                                                                                                                                                                |  |  |
| Total Investment in BDT                              | : | BDT 4,50,000                                                                                                                                                                                                                                                                                                                                                                                                                                               |  |  |
| Financing                                            | : | Self BDT 3,00,000 (from existing business) 67%                                                                                                                                                                                                                                                                                                                                                                                                             |  |  |
|                                                      |   | Required Investment BDT 1,50,000 (as equity) 33%                                                                                                                                                                                                                                                                                                                                                                                                           |  |  |
| Present salary/drawings<br>from business (estimates) | : | BDT 8,000                                                                                                                                                                                                                                                                                                                                                                                                                                                  |  |  |
| Proposed Salary                                      | : | BDT 8,000                                                                                                                                                                                                                                                                                                                                                                                                                                                  |  |  |
| Implementation                                       | : | <ul> <li>The business is planned to be scaled up by investment in existing goods like; Mobile phone, Charger, Battery, Headphone, Memory card, SIM Card etc.</li> <li>Provide Flexi-load and Bikash service.</li> <li>Average 20% gain on sales.</li> <li>The business is operating by entrepreneur. Existing one employee.</li> <li>Collects goods from Dhaka, Tangail.</li> <li>The shop is rented.</li> <li>Agreed grace period is 4 months.</li> </ul> |  |  |