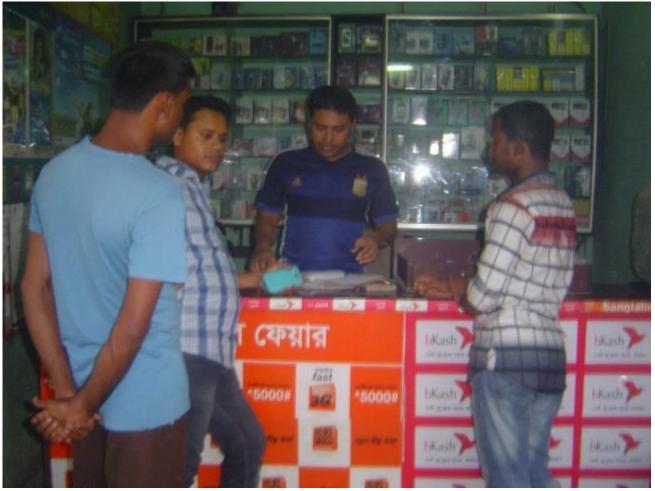

| Proposed Nobin Udyokta Business Info                 |   |                                                                                                                                                                                                                                                                                                                                                                                                                                                            |  |  |
|------------------------------------------------------|---|------------------------------------------------------------------------------------------------------------------------------------------------------------------------------------------------------------------------------------------------------------------------------------------------------------------------------------------------------------------------------------------------------------------------------------------------------------|--|--|
| Business Name                                        | : | NUR MOBILE FAIR & SERVICING                                                                                                                                                                                                                                                                                                                                                                                                                                |  |  |
| Location                                             | : | Jamurkee Bus Stand, Tangail                                                                                                                                                                                                                                                                                                                                                                                                                                |  |  |
| Total Investment in BDT                              | : | BDT 4,50,000                                                                                                                                                                                                                                                                                                                                                                                                                                               |  |  |
| Financing                                            | : | Self BDT 3,00,000 (from existing business) 67%                                                                                                                                                                                                                                                                                                                                                                                                             |  |  |
|                                                      |   | Required Investment BDT 1,50,000 (as equity) 33%                                                                                                                                                                                                                                                                                                                                                                                                           |  |  |
| Present salary/drawings<br>from business (estimates) | : | BDT 8,000                                                                                                                                                                                                                                                                                                                                                                                                                                                  |  |  |
| Proposed Salary                                      | : | BDT 8,000                                                                                                                                                                                                                                                                                                                                                                                                                                                  |  |  |
| Implementation                                       | : | <ul> <li>The business is planned to be scaled up by investment in existing goods like; Mobile phone, Charger, Battery, Headphone, Memory card, SIM Card etc.</li> <li>Provide Flexi-load and Bikash service.</li> <li>Average 20% gain on sales.</li> <li>The business is operating by entrepreneur. Existing one employee.</li> <li>Collects goods from Dhaka, Tangail.</li> <li>The shop is rented.</li> <li>Agreed grace period is 4 months.</li> </ul> |  |  |