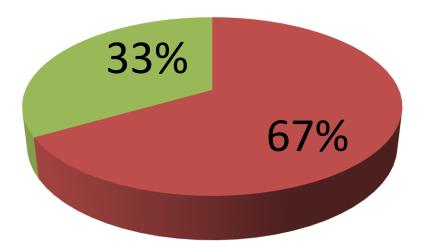

| Proposed Nobin Udyokta Business Info                 |   |                                                                                                                                                                                                                                                                                                                                                                                                                                                            |  |  |
|------------------------------------------------------|---|------------------------------------------------------------------------------------------------------------------------------------------------------------------------------------------------------------------------------------------------------------------------------------------------------------------------------------------------------------------------------------------------------------------------------------------------------------|--|--|
| Business Name                                        | : | NUR MOBILE FAIR & SERVICING                                                                                                                                                                                                                                                                                                                                                                                                                                |  |  |
| Location                                             | : | Jamurkee Bus Stand, Tangail                                                                                                                                                                                                                                                                                                                                                                                                                                |  |  |
| Total Investment in BDT                              | : | BDT 4,50,000                                                                                                                                                                                                                                                                                                                                                                                                                                               |  |  |
| Financing                                            | : | Self BDT 3,00,000 (from existing business) 67%                                                                                                                                                                                                                                                                                                                                                                                                             |  |  |
|                                                      |   | Required Investment BDT 1,50,000 (as equity) 33%                                                                                                                                                                                                                                                                                                                                                                                                           |  |  |
| Present salary/drawings<br>from business (estimates) | : | BDT 8,000                                                                                                                                                                                                                                                                                                                                                                                                                                                  |  |  |
| Proposed Salary                                      | : | BDT 8,000                                                                                                                                                                                                                                                                                                                                                                                                                                                  |  |  |
| Implementation                                       | : | <ul> <li>The business is planned to be scaled up by investment in existing goods like; Mobile phone, Charger, Battery, Headphone, Memory card, SIM Card etc.</li> <li>Provide Flexi-load and Bikash service.</li> <li>Average 20% gain on sales.</li> <li>The business is operating by entrepreneur. Existing one employee.</li> <li>Collects goods from Dhaka, Tangail.</li> <li>The shop is rented.</li> <li>Agreed grace period is 4 months.</li> </ul> |  |  |