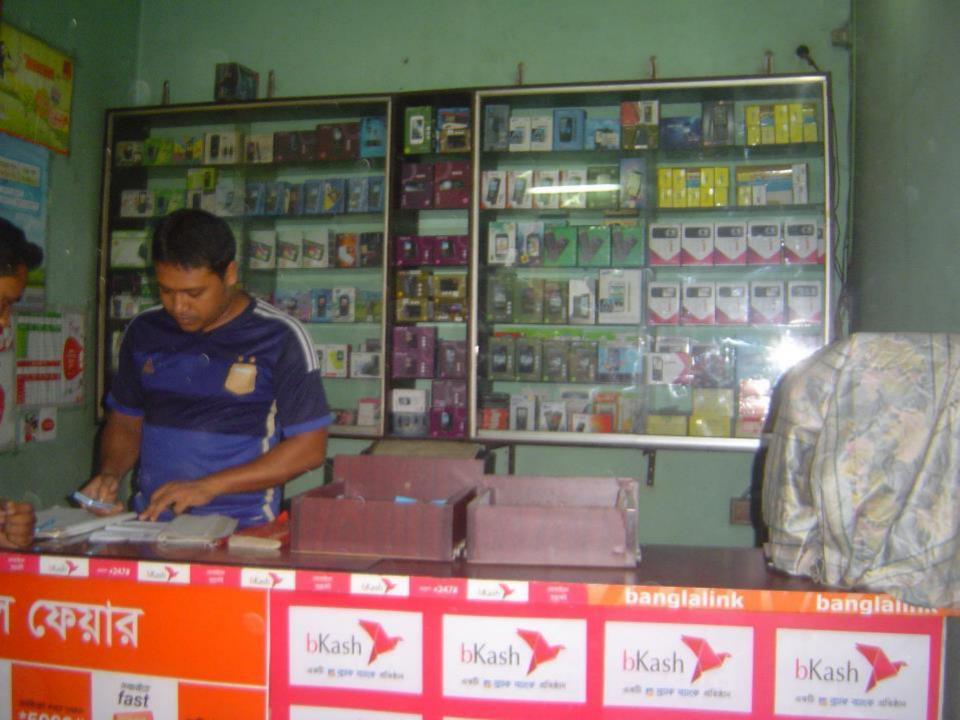

| Proposed Nobin Udyokta Business Info                 |   |                                                                                                                                                                                                                                                                                                                                                                                                                                                            |  |  |
|------------------------------------------------------|---|------------------------------------------------------------------------------------------------------------------------------------------------------------------------------------------------------------------------------------------------------------------------------------------------------------------------------------------------------------------------------------------------------------------------------------------------------------|--|--|
| Business Name                                        | : | NUR MOBILE FAIR & SERVICING                                                                                                                                                                                                                                                                                                                                                                                                                                |  |  |
| Location                                             | : | Jamurkee Bus Stand, Tangail                                                                                                                                                                                                                                                                                                                                                                                                                                |  |  |
| Total Investment in BDT                              | : | BDT 4,50,000                                                                                                                                                                                                                                                                                                                                                                                                                                               |  |  |
| Financing                                            | : | Self BDT 3,00,000 (from existing business) 67%                                                                                                                                                                                                                                                                                                                                                                                                             |  |  |
|                                                      |   | Required Investment BDT 1,50,000 (as equity) 33%                                                                                                                                                                                                                                                                                                                                                                                                           |  |  |
| Present salary/drawings<br>from business (estimates) | : | BDT 8,000                                                                                                                                                                                                                                                                                                                                                                                                                                                  |  |  |
| Proposed Salary                                      | : | BDT 8,000                                                                                                                                                                                                                                                                                                                                                                                                                                                  |  |  |
| Implementation                                       | : | <ul> <li>The business is planned to be scaled up by investment in existing goods like; Mobile phone, Charger, Battery, Headphone, Memory card, SIM Card etc.</li> <li>Provide Flexi-load and Bikash service.</li> <li>Average 20% gain on sales.</li> <li>The business is operating by entrepreneur. Existing one employee.</li> <li>Collects goods from Dhaka, Tangail.</li> <li>The shop is rented.</li> <li>Agreed grace period is 4 months.</li> </ul> |  |  |

### THREATS

Theft Fire Political unrest Pictures