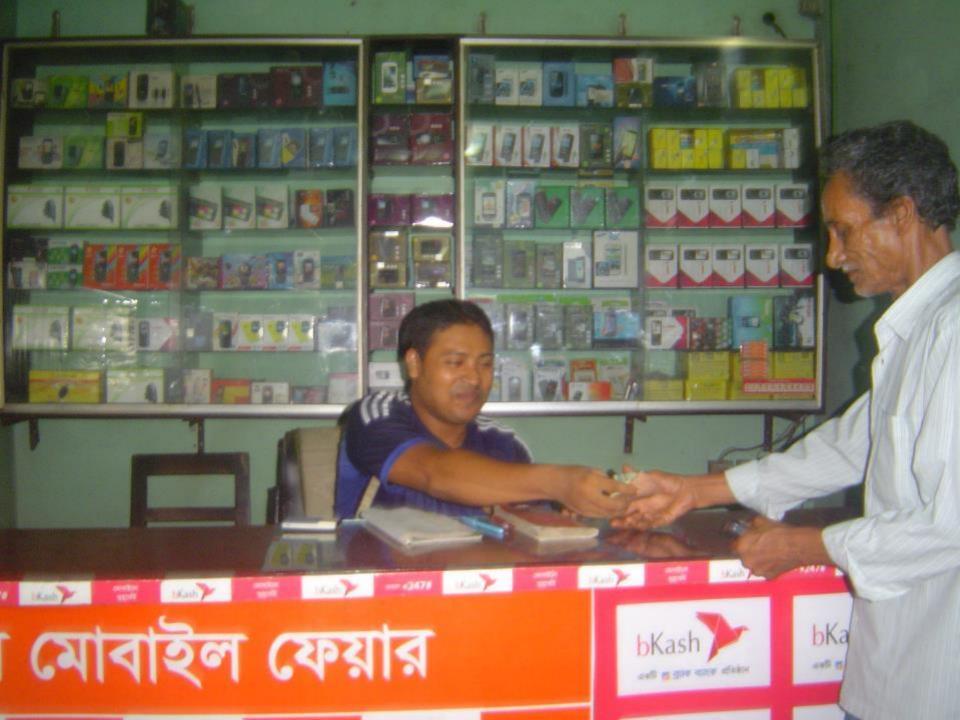

| Proposed Nobin Udyokta Business Info                 |   |                                                                                                                                                                                                                                                                                                                                                                                                                                                            |  |  |
|------------------------------------------------------|---|------------------------------------------------------------------------------------------------------------------------------------------------------------------------------------------------------------------------------------------------------------------------------------------------------------------------------------------------------------------------------------------------------------------------------------------------------------|--|--|
| Business Name                                        | : | NUR MOBILE FAIR & SERVICING                                                                                                                                                                                                                                                                                                                                                                                                                                |  |  |
| Location                                             | : | Jamurkee Bus Stand, Tangail                                                                                                                                                                                                                                                                                                                                                                                                                                |  |  |
| Total Investment in BDT                              | : | BDT 4,50,000                                                                                                                                                                                                                                                                                                                                                                                                                                               |  |  |
| Financing                                            | : | Self BDT 3,00,000 (from existing business) 67%                                                                                                                                                                                                                                                                                                                                                                                                             |  |  |
|                                                      |   | Required Investment BDT 1,50,000 (as equity) 33%                                                                                                                                                                                                                                                                                                                                                                                                           |  |  |
| Present salary/drawings<br>from business (estimates) | : | BDT 8,000                                                                                                                                                                                                                                                                                                                                                                                                                                                  |  |  |
| Proposed Salary                                      | : | BDT 8,000                                                                                                                                                                                                                                                                                                                                                                                                                                                  |  |  |
| Implementation                                       | : | <ul> <li>The business is planned to be scaled up by investment in existing goods like; Mobile phone, Charger, Battery, Headphone, Memory card, SIM Card etc.</li> <li>Provide Flexi-load and Bikash service.</li> <li>Average 20% gain on sales.</li> <li>The business is operating by entrepreneur. Existing one employee.</li> <li>Collects goods from Dhaka, Tangail.</li> <li>The shop is rented.</li> <li>Agreed grace period is 4 months.</li> </ul> |  |  |