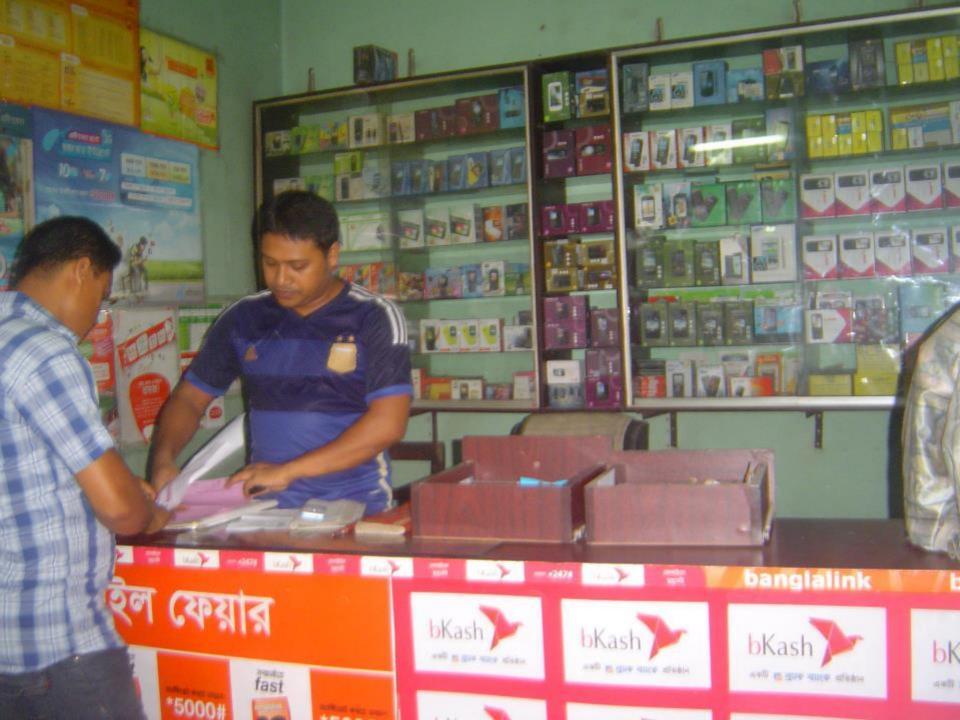

| Proposed Nobin Udyokta Business Info                 |   |                                                                                                                                                                                                                                                                                                                                                                                                                                                            |  |  |
|------------------------------------------------------|---|------------------------------------------------------------------------------------------------------------------------------------------------------------------------------------------------------------------------------------------------------------------------------------------------------------------------------------------------------------------------------------------------------------------------------------------------------------|--|--|
| Business Name                                        | : | NUR MOBILE FAIR & SERVICING                                                                                                                                                                                                                                                                                                                                                                                                                                |  |  |
| Location                                             | : | Jamurkee Bus Stand, Tangail                                                                                                                                                                                                                                                                                                                                                                                                                                |  |  |
| Total Investment in BDT                              | : | BDT 4,50,000                                                                                                                                                                                                                                                                                                                                                                                                                                               |  |  |
| Financing                                            | : | Self BDT 3,00,000 (from existing business) 67%                                                                                                                                                                                                                                                                                                                                                                                                             |  |  |
|                                                      |   | Required Investment BDT 1,50,000 (as equity) 33%                                                                                                                                                                                                                                                                                                                                                                                                           |  |  |
| Present salary/drawings<br>from business (estimates) | : | BDT 8,000                                                                                                                                                                                                                                                                                                                                                                                                                                                  |  |  |
| Proposed Salary                                      | : | BDT 8,000                                                                                                                                                                                                                                                                                                                                                                                                                                                  |  |  |
| Implementation                                       | : | <ul> <li>The business is planned to be scaled up by investment in existing goods like; Mobile phone, Charger, Battery, Headphone, Memory card, SIM Card etc.</li> <li>Provide Flexi-load and Bikash service.</li> <li>Average 20% gain on sales.</li> <li>The business is operating by entrepreneur. Existing one employee.</li> <li>Collects goods from Dhaka, Tangail.</li> <li>The shop is rented.</li> <li>Agreed grace period is 4 months.</li> </ul> |  |  |