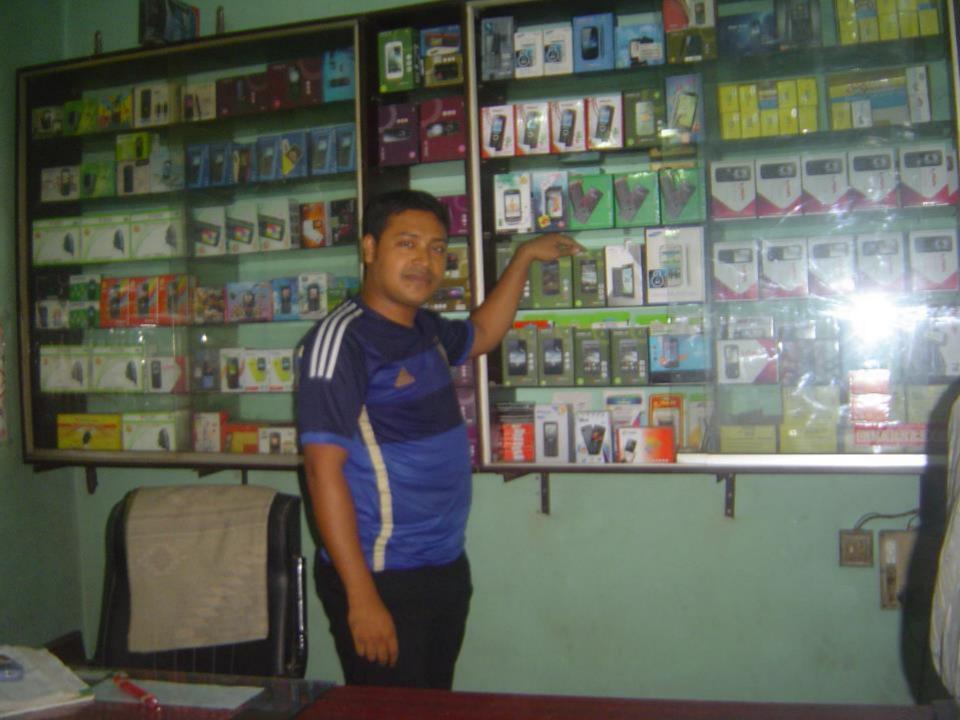

| Proposed Nobin Udyokta Business Info                 |   |                                                                                                                                                                                                                                                                                                                                                                                                                                                            |  |  |
|------------------------------------------------------|---|------------------------------------------------------------------------------------------------------------------------------------------------------------------------------------------------------------------------------------------------------------------------------------------------------------------------------------------------------------------------------------------------------------------------------------------------------------|--|--|
| Business Name                                        | : | NUR MOBILE FAIR & SERVICING                                                                                                                                                                                                                                                                                                                                                                                                                                |  |  |
| Location                                             | : | Jamurkee Bus Stand, Tangail                                                                                                                                                                                                                                                                                                                                                                                                                                |  |  |
| Total Investment in BDT                              | : | BDT 4,50,000                                                                                                                                                                                                                                                                                                                                                                                                                                               |  |  |
| Financing                                            | : | Self BDT 3,00,000 (from existing business) 67%                                                                                                                                                                                                                                                                                                                                                                                                             |  |  |
|                                                      |   | Required Investment BDT 1,50,000 (as equity) 33%                                                                                                                                                                                                                                                                                                                                                                                                           |  |  |
| Present salary/drawings<br>from business (estimates) | : | BDT 8,000                                                                                                                                                                                                                                                                                                                                                                                                                                                  |  |  |
| Proposed Salary                                      | : | BDT 8,000                                                                                                                                                                                                                                                                                                                                                                                                                                                  |  |  |
| Implementation                                       | : | <ul> <li>The business is planned to be scaled up by investment in existing goods like; Mobile phone, Charger, Battery, Headphone, Memory card, SIM Card etc.</li> <li>Provide Flexi-load and Bikash service.</li> <li>Average 20% gain on sales.</li> <li>The business is operating by entrepreneur. Existing one employee.</li> <li>Collects goods from Dhaka, Tangail.</li> <li>The shop is rented.</li> <li>Agreed grace period is 4 months.</li> </ul> |  |  |