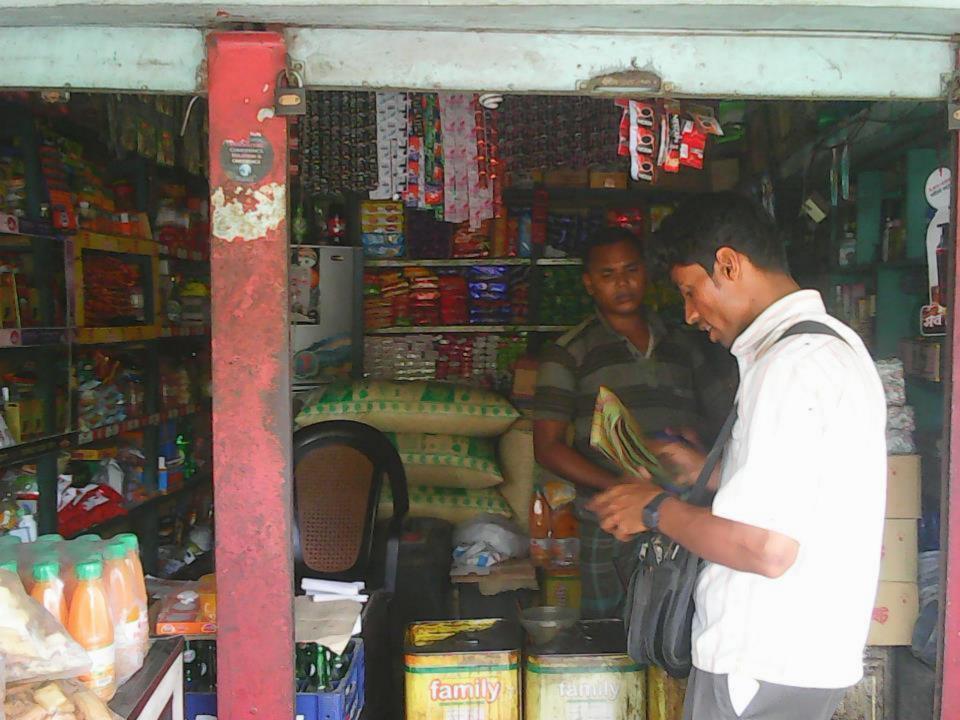

| Proposed Nobin Udyokta Business Info              |   |                                                                                                                                                                                                                                                                                                                                                                                                                                     |  |
|---------------------------------------------------|---|-------------------------------------------------------------------------------------------------------------------------------------------------------------------------------------------------------------------------------------------------------------------------------------------------------------------------------------------------------------------------------------------------------------------------------------|--|
| Business Name                                     | : | SONALI STORE                                                                                                                                                                                                                                                                                                                                                                                                                        |  |
| Location                                          | : | Brahmmonshason Bazaar, Tangail                                                                                                                                                                                                                                                                                                                                                                                                      |  |
| Total Investment in BDT                           | : | BDT 3,00,000                                                                                                                                                                                                                                                                                                                                                                                                                        |  |
| Financing                                         | : | Self BDT 1,50,000 (from existing business) 50%                                                                                                                                                                                                                                                                                                                                                                                      |  |
|                                                   |   | Required Investment BDT 1,50,000 (as equity) 50%                                                                                                                                                                                                                                                                                                                                                                                    |  |
| Present salary/drawings from business (estimates) | : | BDT 6,000                                                                                                                                                                                                                                                                                                                                                                                                                           |  |
| Proposed Salary                                   | : | BDT 6,000                                                                                                                                                                                                                                                                                                                                                                                                                           |  |
| Implementation                                    | : | <ul> <li>The business is planned to be scaled up by investment in existing goods like; Rice, Pulse, Flour, Sugar, Salt, Soap, Coconut, oil, Biscuit, Chanachur, Washing powder etc.</li> <li>Average 15% gain on sales.</li> <li>The business is operating by entrepreneur. Existing no employee.</li> <li>Collects goods from Hamidpur, Ghatail.</li> <li>The shop is rented.</li> <li>Agreed grace period is 4 months.</li> </ul> |  |

# Pictures