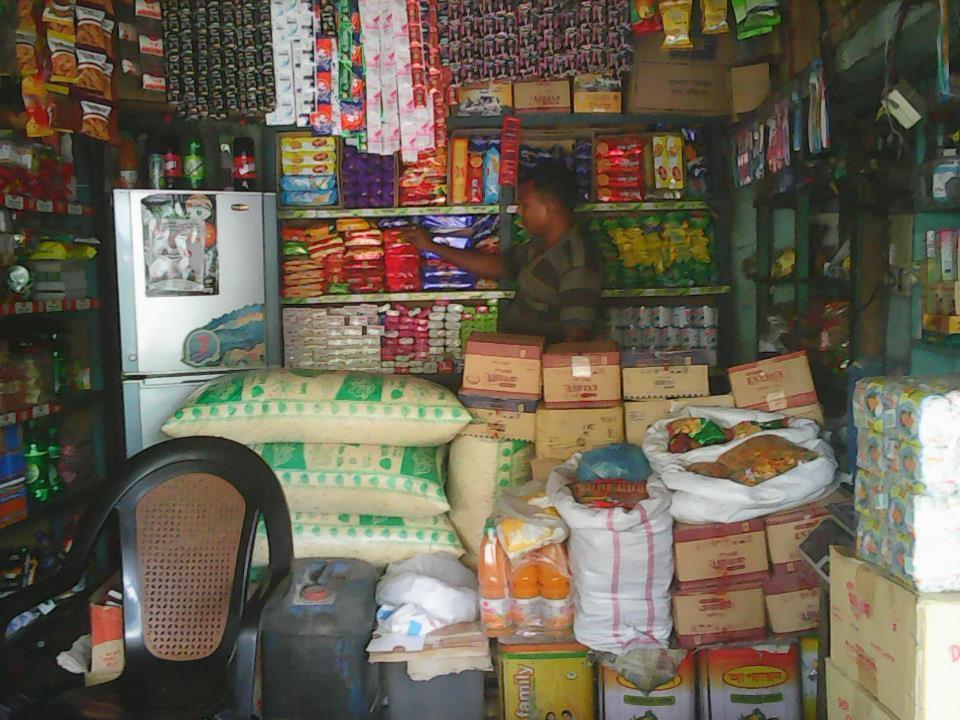

# Pictures

| Proposed Nobin Udyokta Business Info              |   |                                                                                                                                                                                                                                                                                                                                                                                                                                     |  |
|---------------------------------------------------|---|-------------------------------------------------------------------------------------------------------------------------------------------------------------------------------------------------------------------------------------------------------------------------------------------------------------------------------------------------------------------------------------------------------------------------------------|--|
| Business Name                                     | : | SONALI STORE                                                                                                                                                                                                                                                                                                                                                                                                                        |  |
| Location                                          | : | Brahmmonshason Bazaar, Tangail                                                                                                                                                                                                                                                                                                                                                                                                      |  |
| Total Investment in BDT                           | : | BDT 3,00,000                                                                                                                                                                                                                                                                                                                                                                                                                        |  |
| Financing                                         | : | Self BDT 1,50,000 (from existing business) 50%                                                                                                                                                                                                                                                                                                                                                                                      |  |
|                                                   |   | Required Investment BDT 1,50,000 (as equity) 50%                                                                                                                                                                                                                                                                                                                                                                                    |  |
| Present salary/drawings from business (estimates) | : | BDT 6,000                                                                                                                                                                                                                                                                                                                                                                                                                           |  |
| Proposed Salary                                   | : | BDT 6,000                                                                                                                                                                                                                                                                                                                                                                                                                           |  |
| Implementation                                    | : | <ul> <li>The business is planned to be scaled up by investment in existing goods like; Rice, Pulse, Flour, Sugar, Salt, Soap, Coconut, oil, Biscuit, Chanachur, Washing powder etc.</li> <li>Average 15% gain on sales.</li> <li>The business is operating by entrepreneur. Existing no employee.</li> <li>Collects goods from Hamidpur, Ghatail.</li> <li>The shop is rented.</li> <li>Agreed grace period is 4 months.</li> </ul> |  |