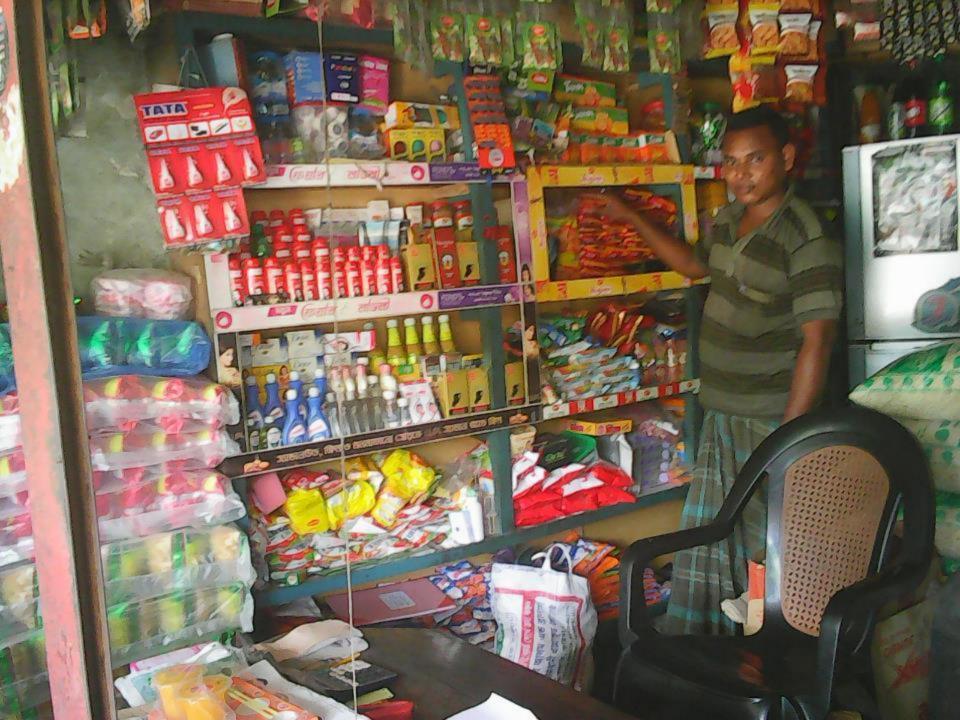

# Pictures

| Proposed Nobin Udyokta Business Info              |   |                                                                                                                                                                                                                                                                                                                                                                                                                                     |  |
|---------------------------------------------------|---|-------------------------------------------------------------------------------------------------------------------------------------------------------------------------------------------------------------------------------------------------------------------------------------------------------------------------------------------------------------------------------------------------------------------------------------|--|
| Business Name                                     | : | SONALI STORE                                                                                                                                                                                                                                                                                                                                                                                                                        |  |
| Location                                          | : | Brahmmonshason Bazaar, Tangail                                                                                                                                                                                                                                                                                                                                                                                                      |  |
| Total Investment in BDT                           | : | BDT 3,00,000                                                                                                                                                                                                                                                                                                                                                                                                                        |  |
| Financing                                         | : | Self BDT 1,50,000 (from existing business) 50%                                                                                                                                                                                                                                                                                                                                                                                      |  |
|                                                   |   | Required Investment BDT 1,50,000 (as equity) 50%                                                                                                                                                                                                                                                                                                                                                                                    |  |
| Present salary/drawings from business (estimates) | : | BDT 6,000                                                                                                                                                                                                                                                                                                                                                                                                                           |  |
| Proposed Salary                                   | : | BDT 6,000                                                                                                                                                                                                                                                                                                                                                                                                                           |  |
| Implementation                                    | : | <ul> <li>The business is planned to be scaled up by investment in existing goods like; Rice, Pulse, Flour, Sugar, Salt, Soap, Coconut, oil, Biscuit, Chanachur, Washing powder etc.</li> <li>Average 15% gain on sales.</li> <li>The business is operating by entrepreneur. Existing no employee.</li> <li>Collects goods from Hamidpur, Ghatail.</li> <li>The shop is rented.</li> <li>Agreed grace period is 4 months.</li> </ul> |  |