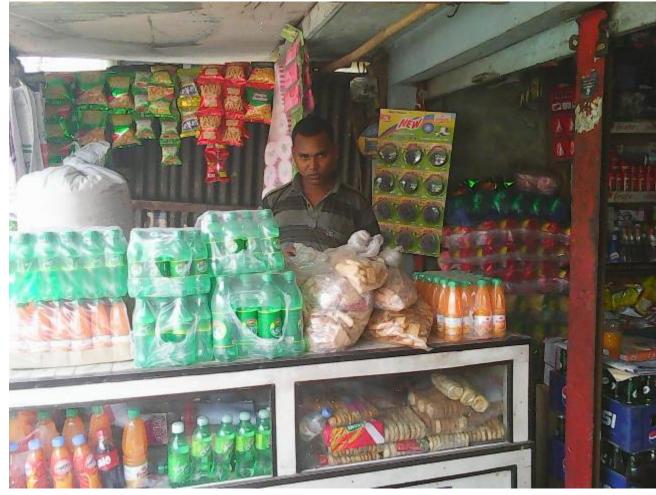

| Proposed Nobin Udyokta Business Info              |   |                                                                                                                                                                                                                                                                                                                                                                                                                                     |  |
|---------------------------------------------------|---|-------------------------------------------------------------------------------------------------------------------------------------------------------------------------------------------------------------------------------------------------------------------------------------------------------------------------------------------------------------------------------------------------------------------------------------|--|
| Business Name                                     | : | SONALI STORE                                                                                                                                                                                                                                                                                                                                                                                                                        |  |
| Location                                          | : | Brahmmonshason Bazaar, Tangail                                                                                                                                                                                                                                                                                                                                                                                                      |  |
| Total Investment in BDT                           | : | BDT 3,00,000                                                                                                                                                                                                                                                                                                                                                                                                                        |  |
| Financing                                         | : | Self BDT 1,50,000 (from existing business) 50%                                                                                                                                                                                                                                                                                                                                                                                      |  |
|                                                   |   | Required Investment BDT 1,50,000 (as equity) 50%                                                                                                                                                                                                                                                                                                                                                                                    |  |
| Present salary/drawings from business (estimates) | : | BDT 6,000                                                                                                                                                                                                                                                                                                                                                                                                                           |  |
| Proposed Salary                                   | : | BDT 6,000                                                                                                                                                                                                                                                                                                                                                                                                                           |  |
| Implementation                                    | : | <ul> <li>The business is planned to be scaled up by investment in existing goods like; Rice, Pulse, Flour, Sugar, Salt, Soap, Coconut, oil, Biscuit, Chanachur, Washing powder etc.</li> <li>Average 15% gain on sales.</li> <li>The business is operating by entrepreneur. Existing no employee.</li> <li>Collects goods from Hamidpur, Ghatail.</li> <li>The shop is rented.</li> <li>Agreed grace period is 4 months.</li> </ul> |  |

# Pictures