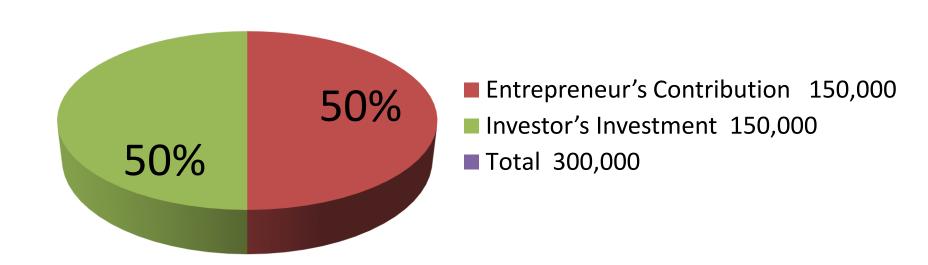

| Proposed Nobin Udyokta Business Info              |   |                                                                                                                                                                                                                                                                                                                                                                                                                                     |  |
|---------------------------------------------------|---|-------------------------------------------------------------------------------------------------------------------------------------------------------------------------------------------------------------------------------------------------------------------------------------------------------------------------------------------------------------------------------------------------------------------------------------|--|
| Business Name                                     | : | SONALI STORE                                                                                                                                                                                                                                                                                                                                                                                                                        |  |
| Location                                          | : | Brahmmonshason Bazaar, Tangail                                                                                                                                                                                                                                                                                                                                                                                                      |  |
| Total Investment in BDT                           | : | BDT 3,00,000                                                                                                                                                                                                                                                                                                                                                                                                                        |  |
| Financing                                         | : | Self BDT 1,50,000 (from existing business) 50%                                                                                                                                                                                                                                                                                                                                                                                      |  |
|                                                   |   | Required Investment BDT 1,50,000 (as equity) 50%                                                                                                                                                                                                                                                                                                                                                                                    |  |
| Present salary/drawings from business (estimates) | : | BDT 6,000                                                                                                                                                                                                                                                                                                                                                                                                                           |  |
| Proposed Salary                                   | : | BDT 6,000                                                                                                                                                                                                                                                                                                                                                                                                                           |  |
| Implementation                                    | : | <ul> <li>The business is planned to be scaled up by investment in existing goods like; Rice, Pulse, Flour, Sugar, Salt, Soap, Coconut, oil, Biscuit, Chanachur, Washing powder etc.</li> <li>Average 15% gain on sales.</li> <li>The business is operating by entrepreneur. Existing no employee.</li> <li>Collects goods from Hamidpur, Ghatail.</li> <li>The shop is rented.</li> <li>Agreed grace period is 4 months.</li> </ul> |  |

| Investment Breakdown                                                                        |          |              |                   |  |  |  |
|---------------------------------------------------------------------------------------------|----------|--------------|-------------------|--|--|--|
| Particulars                                                                                 | Existing | Propose<br>d | Proposed<br>Total |  |  |  |
| Rice, Pulse, Flour, Sugar, Salt, Soap, Coconut, oil, Biscuit, Chanachur, Washing powder etc | 98,000   | 1,50,000     | 2,48,000          |  |  |  |
| Fridge                                                                                      | 12,000   | -            | 12,000            |  |  |  |
| Security                                                                                    | 40,000   | -            | 40,000            |  |  |  |
| Total                                                                                       | 1,50,000 | 1,50,000     | 3,00,000          |  |  |  |