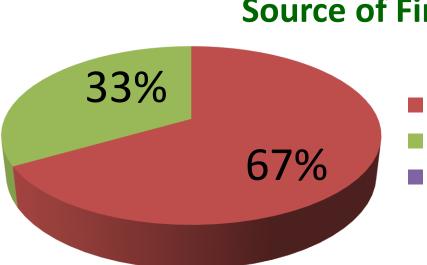

### **Source of Finance**

- Entrepreneur's Contribution 300,000
- Investor's Investment 150,000
- Total 450,000

| Financial Projection (BDT)                      |       |         |           |           |           |
|-------------------------------------------------|-------|---------|-----------|-----------|-----------|
| Particular                                      | Daily | Monthly | 1st Year  | 2nd Year  | 3rd Year  |
| Revenue (sales)                                 |       |         |           |           |           |
| Steel Window, Grill, Door, Collapsible gate etc | 5,000 | 150,000 | 1,800,000 | 1,890,000 | 1,984,500 |
| Gach set, Penium, Bati, Bearing etc             | 1,800 | 54,000  | 648,000   | 680,400   | 714,420   |
| Car Body Repairing                              | 400   | 12,000  | 144,000   | 151,200   | 158,760   |
| Total Sales (A)                                 | 7,200 | 216,000 | 2,592,000 | 2,721,600 | 2,857,680 |
| Less. Variable Expense                          |       |         |           |           |           |
| Steel Window, Grill, Door, Collapsible gate etc | 3,500 | 105,000 | 1,260,000 | 1,323,000 | 1,389,150 |
| Gach set, Penium, Bati, Bearing etc             | 1,260 | 37,800  | 453,600   | 476,280   | 500,094   |
| Total variable Expense (B)                      | 4,760 | 142,800 | 1,713,600 | 1,799,280 | 1,889,244 |
| Contribution Margin (CM) [C=(A-B)               | 2,440 | 73,200  | 878,400   | 922,320   | 968,436   |
| Less. Fixed Expense                             |       |         |           |           |           |
| Rent                                            |       | 4,000   | 48,000    | 48,000    | 48,000    |
| Electricity Bill                                |       | 2,000   | 24,000    | 27,000    | 30,000    |
| Generator Bill                                  |       | 200     | 2,400     | 3,000     | 3,500     |
| Mobile bill & SMS Monitoring                    |       | 750     | 9,000     | 9,500     | 10,000    |
| Transportation                                  |       | 3,500   | 42,000    | 45,000    | 48,000    |
| Salary (self)                                   |       | 8,000   | 96,000    | 96,000    | 96,000    |
| Salary (self) (2)                               |       | 30,000  | 360,000   | 360,000   | 360,000   |
| Entertainment                                   |       | 500     | 6,000     | 6,500     | 7,000     |
| Guard                                           |       | 200     | 2,400     | 3,000     | 3,300     |
| Non Cash Item                                   |       |         |           |           |           |
| Depreciation                                    |       | 3,667   | 44,000    | 44,000    | 44,000    |
| Total Fixed Cost                                |       | 52,817  | 633,800   | 642,000   | 649,800   |
| Net Profit (E) [C-D)                            |       | 20,383  | 244,600   | 280,320   | 318,636   |
| Investment Payback                              |       |         | 60,000    | 60,000    | 60,000    |