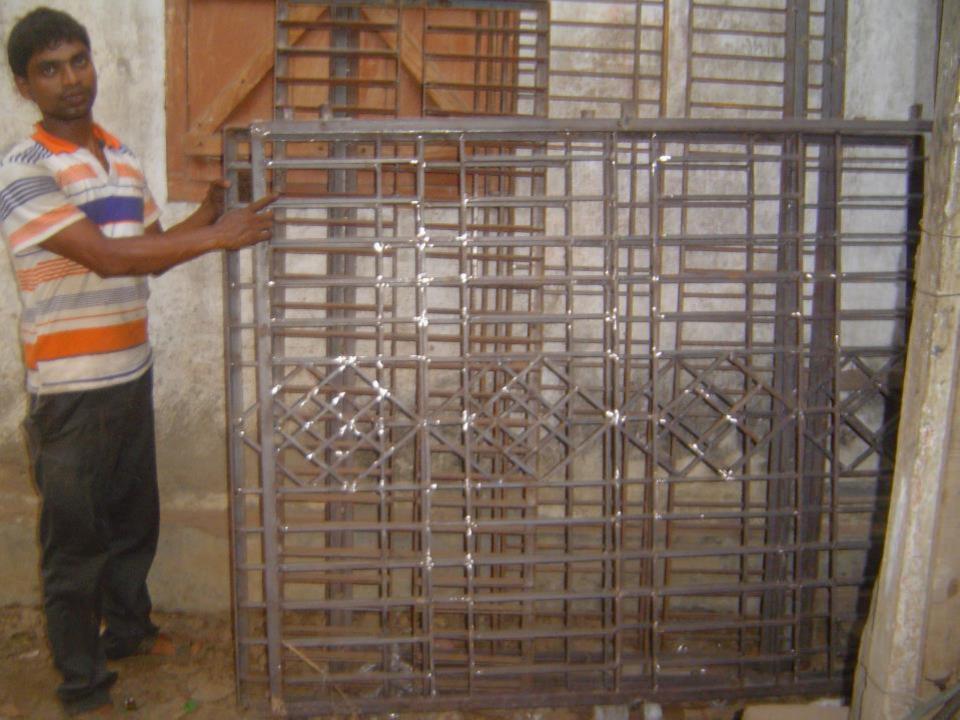

| Proposed Nobin Udyokta Business Info                 |   |                                                                                                                                                                                                                                                                                                                                                                                                                                                                                 |  |  |  |
|------------------------------------------------------|---|---------------------------------------------------------------------------------------------------------------------------------------------------------------------------------------------------------------------------------------------------------------------------------------------------------------------------------------------------------------------------------------------------------------------------------------------------------------------------------|--|--|--|
| Business Name                                        | : | MAA ENGINEERING WORKSHOP                                                                                                                                                                                                                                                                                                                                                                                                                                                        |  |  |  |
| Location                                             | : | Gopalpur Road, Pakutia, Tangail                                                                                                                                                                                                                                                                                                                                                                                                                                                 |  |  |  |
| Total Investment in BDT                              | : | BDT 4,50,000                                                                                                                                                                                                                                                                                                                                                                                                                                                                    |  |  |  |
| Financing                                            | : | Self BDT 3,00,000 (from existing business) 67%<br>Required Investment BDT 1,50,000 (as equity) 33%                                                                                                                                                                                                                                                                                                                                                                              |  |  |  |
| Present salary/drawings<br>from business (estimates) | : | BDT 8,000                                                                                                                                                                                                                                                                                                                                                                                                                                                                       |  |  |  |
| Proposed Salary                                      | : | BDT 8,000                                                                                                                                                                                                                                                                                                                                                                                                                                                                       |  |  |  |
| Implementation                                       | : | <ul> <li>Manufacturer of Steel Window, Grill, Door, Collapsible gate etc.</li> <li>Manufacturer of parts which is used in brick field machine like; Gach set, Penium, Bati, Bearing etc.</li> <li>Average 30% gain on sales.</li> <li>The business is operating by entrepreneur. Existing two employee.</li> <li>After getting equity fund two employee will be appointed.</li> <li>Collects goods from Gopalpur, Ghatail.</li> <li>Agreed grace period is 4 months.</li> </ul> |  |  |  |