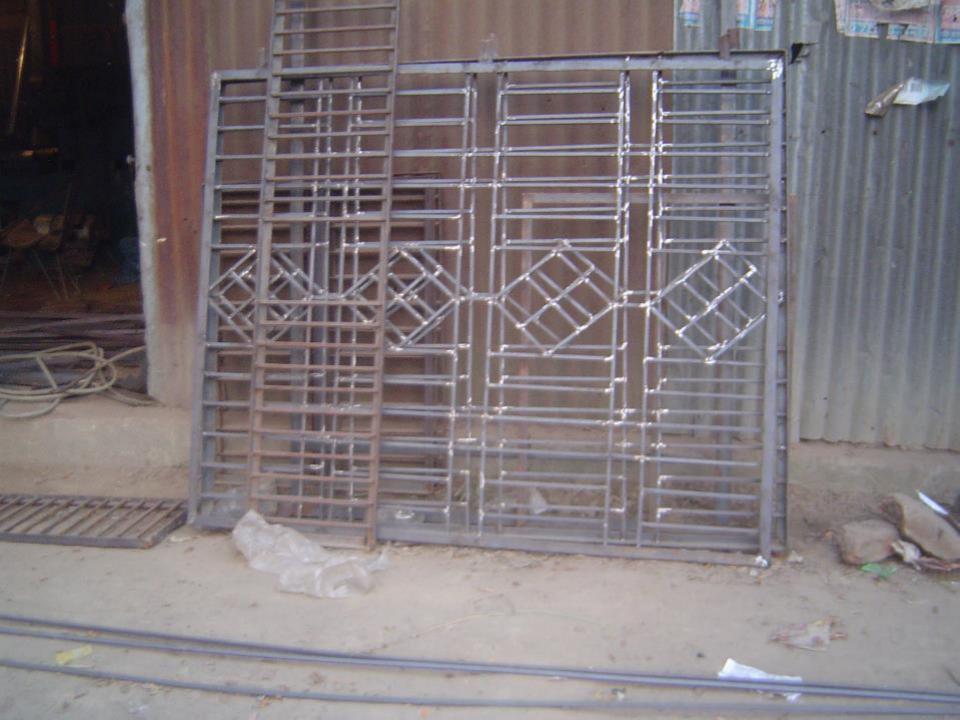

| Proposed Nobin Udyokta Business Info                 |   |                                                                                                                                                                                                                                                                                                                                                                                                                                                                                 |  |  |  |
|------------------------------------------------------|---|---------------------------------------------------------------------------------------------------------------------------------------------------------------------------------------------------------------------------------------------------------------------------------------------------------------------------------------------------------------------------------------------------------------------------------------------------------------------------------|--|--|--|
| Business Name                                        | : | MAA ENGINEERING WORKSHOP                                                                                                                                                                                                                                                                                                                                                                                                                                                        |  |  |  |
| Location                                             | : | Gopalpur Road, Pakutia, Tangail                                                                                                                                                                                                                                                                                                                                                                                                                                                 |  |  |  |
| Total Investment in BDT                              | : | BDT 4,50,000                                                                                                                                                                                                                                                                                                                                                                                                                                                                    |  |  |  |
| Financing                                            | : | Self BDT 3,00,000 (from existing business) 67%<br>Required Investment BDT 1,50,000 (as equity) 33%                                                                                                                                                                                                                                                                                                                                                                              |  |  |  |
| Present salary/drawings<br>from business (estimates) | : | BDT 8,000                                                                                                                                                                                                                                                                                                                                                                                                                                                                       |  |  |  |
| Proposed Salary                                      | : | BDT 8,000                                                                                                                                                                                                                                                                                                                                                                                                                                                                       |  |  |  |
| Implementation                                       | : | <ul> <li>Manufacturer of Steel Window, Grill, Door, Collapsible gate etc.</li> <li>Manufacturer of parts which is used in brick field machine like; Gach set, Penium, Bati, Bearing etc.</li> <li>Average 30% gain on sales.</li> <li>The business is operating by entrepreneur. Existing two employee.</li> <li>After getting equity fund two employee will be appointed.</li> <li>Collects goods from Gopalpur, Ghatail.</li> <li>Agreed grace period is 4 months.</li> </ul> |  |  |  |