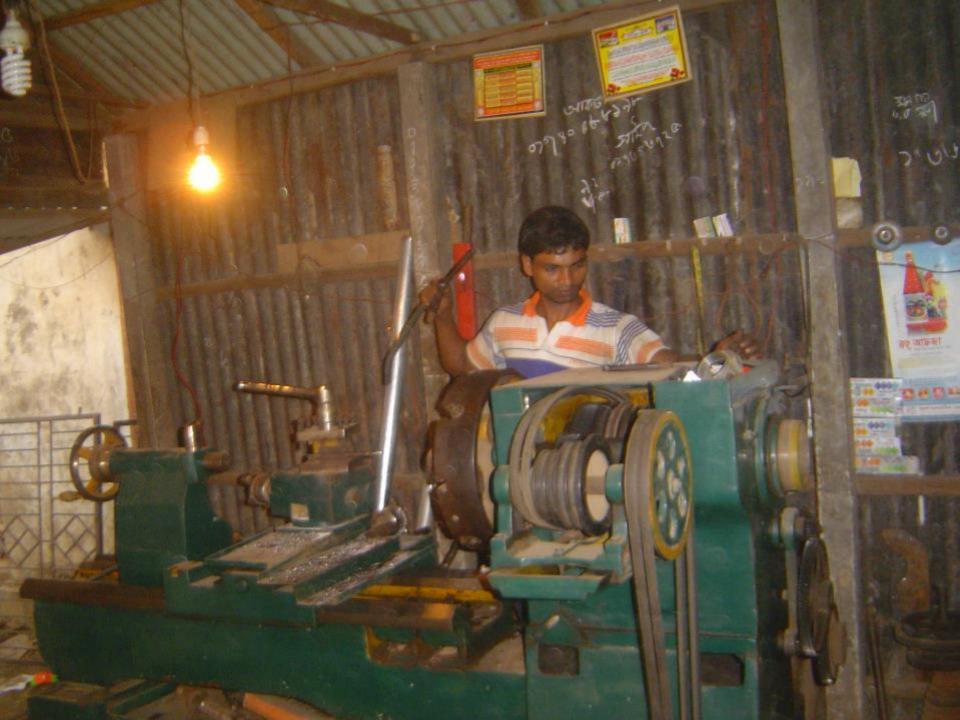

| Proposed Nobin Udyokta Business Info                 |   |                                                                                                                                                                                                                                                                                                                                                                                                                                                                                 |  |  |  |
|------------------------------------------------------|---|---------------------------------------------------------------------------------------------------------------------------------------------------------------------------------------------------------------------------------------------------------------------------------------------------------------------------------------------------------------------------------------------------------------------------------------------------------------------------------|--|--|--|
| Business Name                                        | : | MAA ENGINEERING WORKSHOP                                                                                                                                                                                                                                                                                                                                                                                                                                                        |  |  |  |
| Location                                             | : | Gopalpur Road, Pakutia, Tangail                                                                                                                                                                                                                                                                                                                                                                                                                                                 |  |  |  |
| Total Investment in BDT                              | : | BDT 4,50,000                                                                                                                                                                                                                                                                                                                                                                                                                                                                    |  |  |  |
| Financing                                            | : | Self BDT 3,00,000 (from existing business) 67%<br>Required Investment BDT 1,50,000 (as equity) 33%                                                                                                                                                                                                                                                                                                                                                                              |  |  |  |
| Present salary/drawings<br>from business (estimates) | : | BDT 8,000                                                                                                                                                                                                                                                                                                                                                                                                                                                                       |  |  |  |
| Proposed Salary                                      | : | BDT 8,000                                                                                                                                                                                                                                                                                                                                                                                                                                                                       |  |  |  |
| Implementation                                       | : | <ul> <li>Manufacturer of Steel Window, Grill, Door, Collapsible gate etc.</li> <li>Manufacturer of parts which is used in brick field machine like; Gach set, Penium, Bati, Bearing etc.</li> <li>Average 30% gain on sales.</li> <li>The business is operating by entrepreneur. Existing two employee.</li> <li>After getting equity fund two employee will be appointed.</li> <li>Collects goods from Gopalpur, Ghatail.</li> <li>Agreed grace period is 4 months.</li> </ul> |  |  |  |