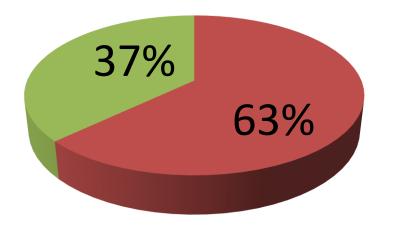

| Proposed Nobin Udyokta Business Info                 |    |                                                                                                                                                                                                                                                                                                                                                                                                                                                                                                                                                             |  |
|------------------------------------------------------|----|-------------------------------------------------------------------------------------------------------------------------------------------------------------------------------------------------------------------------------------------------------------------------------------------------------------------------------------------------------------------------------------------------------------------------------------------------------------------------------------------------------------------------------------------------------------|--|
| Business Name                                        | :  | JOYEN STORE                                                                                                                                                                                                                                                                                                                                                                                                                                                                                                                                                 |  |
| Location                                             | :  | Hamidpur, Ghatail, Tangail                                                                                                                                                                                                                                                                                                                                                                                                                                                                                                                                  |  |
| Total Investment in BDT                              | :  | BDT 2,70,000                                                                                                                                                                                                                                                                                                                                                                                                                                                                                                                                                |  |
| Financing                                            | •• | Self BDT 1,70,000 (from existing business) 63%<br>Required Investment BDT 1,00,000 (as equity) 37%                                                                                                                                                                                                                                                                                                                                                                                                                                                          |  |
| Present salary/drawings<br>from business (estimates) | :  | BDT 6,000                                                                                                                                                                                                                                                                                                                                                                                                                                                                                                                                                   |  |
| Proposed Salary                                      | :  | BDT 6,000                                                                                                                                                                                                                                                                                                                                                                                                                                                                                                                                                   |  |
| Implementation                                       | :  | <ul> <li>The business is planned to be scaled up by investment in existing goods like; Soap, Washing powder, Drinking water, soft drinks, Juice, Potato, Biscuit, Chanachur, Hair oil, Perfume, Fairness cream, cosmetics, Betel leaf, betel nut etc.</li> <li>Provide Flexi-load service.</li> <li>Average 12% gain on sales.</li> <li>The business is operating by entrepreneur. Existing one employee.</li> <li>Collects goods from Ghatail, Hamidpur bazaar, Tangail.</li> <li>The shop is rented.</li> <li>Agreed grace period is 4 months.</li> </ul> |  |