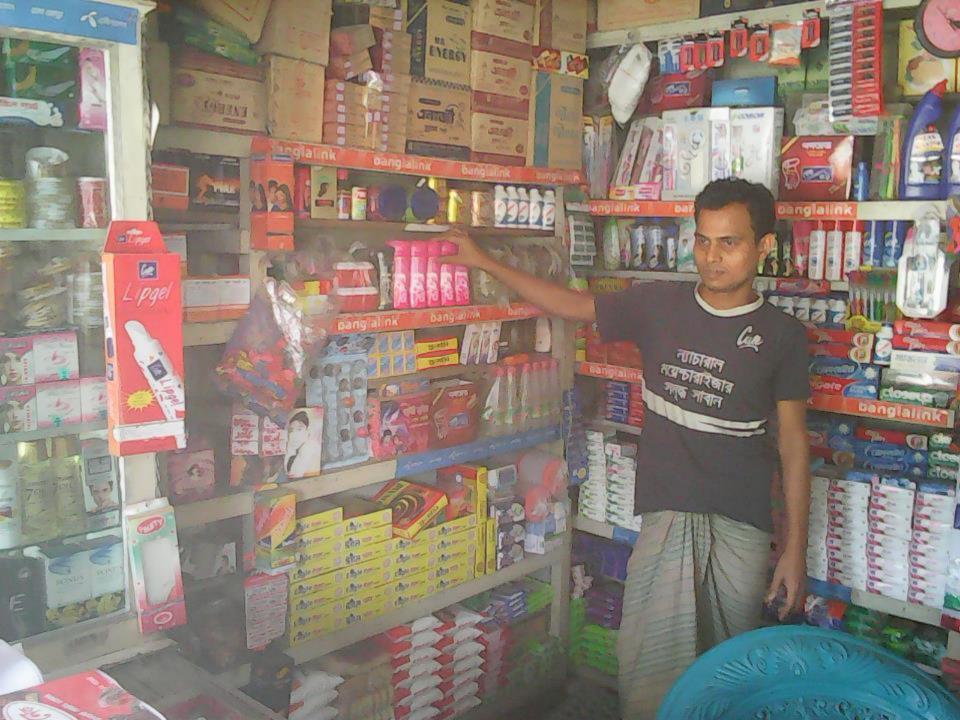

| Proposed Nobin Udyokta Business Info                 |    |                                                                                                                                                                                                                                                                                                                                                                                                                                                                                                                                                             |  |
|------------------------------------------------------|----|-------------------------------------------------------------------------------------------------------------------------------------------------------------------------------------------------------------------------------------------------------------------------------------------------------------------------------------------------------------------------------------------------------------------------------------------------------------------------------------------------------------------------------------------------------------|--|
| Business Name                                        | :  | JOYEN STORE                                                                                                                                                                                                                                                                                                                                                                                                                                                                                                                                                 |  |
| Location                                             | :  | Hamidpur, Ghatail, Tangail                                                                                                                                                                                                                                                                                                                                                                                                                                                                                                                                  |  |
| Total Investment in BDT                              | :  | BDT 2,70,000                                                                                                                                                                                                                                                                                                                                                                                                                                                                                                                                                |  |
| Financing                                            | •• | Self BDT 1,70,000 (from existing business) 63%<br>Required Investment BDT 1,00,000 (as equity) 37%                                                                                                                                                                                                                                                                                                                                                                                                                                                          |  |
| Present salary/drawings<br>from business (estimates) | :  | BDT 6,000                                                                                                                                                                                                                                                                                                                                                                                                                                                                                                                                                   |  |
| Proposed Salary                                      | :  | BDT 6,000                                                                                                                                                                                                                                                                                                                                                                                                                                                                                                                                                   |  |
| Implementation                                       | :  | <ul> <li>The business is planned to be scaled up by investment in existing goods like; Soap, Washing powder, Drinking water, soft drinks, Juice, Potato, Biscuit, Chanachur, Hair oil, Perfume, Fairness cream, cosmetics, Betel leaf, betel nut etc.</li> <li>Provide Flexi-load service.</li> <li>Average 12% gain on sales.</li> <li>The business is operating by entrepreneur. Existing one employee.</li> <li>Collects goods from Ghatail, Hamidpur bazaar, Tangail.</li> <li>The shop is rented.</li> <li>Agreed grace period is 4 months.</li> </ul> |  |

#### THREATS

Theft Fire Political unrest Pictures