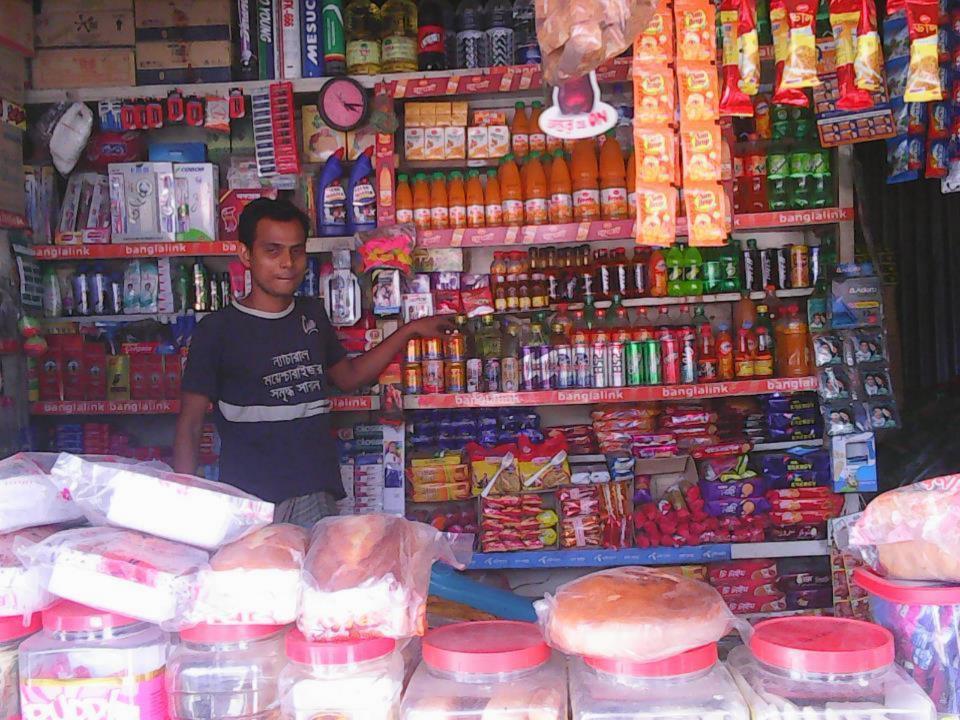

| Proposed Nobin Udyokta Business Info                 |    |                                                                                                                                                                                                                                                                                                                                                                                                                                                                                                                                                             |  |
|------------------------------------------------------|----|-------------------------------------------------------------------------------------------------------------------------------------------------------------------------------------------------------------------------------------------------------------------------------------------------------------------------------------------------------------------------------------------------------------------------------------------------------------------------------------------------------------------------------------------------------------|--|
| Business Name                                        | :  | JOYEN STORE                                                                                                                                                                                                                                                                                                                                                                                                                                                                                                                                                 |  |
| Location                                             | :  | Hamidpur, Ghatail, Tangail                                                                                                                                                                                                                                                                                                                                                                                                                                                                                                                                  |  |
| Total Investment in BDT                              | :  | BDT 2,70,000                                                                                                                                                                                                                                                                                                                                                                                                                                                                                                                                                |  |
| Financing                                            | •• | Self BDT 1,70,000 (from existing business) 63%<br>Required Investment BDT 1,00,000 (as equity) 37%                                                                                                                                                                                                                                                                                                                                                                                                                                                          |  |
| Present salary/drawings<br>from business (estimates) | :  | BDT 6,000                                                                                                                                                                                                                                                                                                                                                                                                                                                                                                                                                   |  |
| Proposed Salary                                      | :  | BDT 6,000                                                                                                                                                                                                                                                                                                                                                                                                                                                                                                                                                   |  |
| Implementation                                       | :  | <ul> <li>The business is planned to be scaled up by investment in existing goods like; Soap, Washing powder, Drinking water, soft drinks, Juice, Potato, Biscuit, Chanachur, Hair oil, Perfume, Fairness cream, cosmetics, Betel leaf, betel nut etc.</li> <li>Provide Flexi-load service.</li> <li>Average 12% gain on sales.</li> <li>The business is operating by entrepreneur. Existing one employee.</li> <li>Collects goods from Ghatail, Hamidpur bazaar, Tangail.</li> <li>The shop is rented.</li> <li>Agreed grace period is 4 months.</li> </ul> |  |