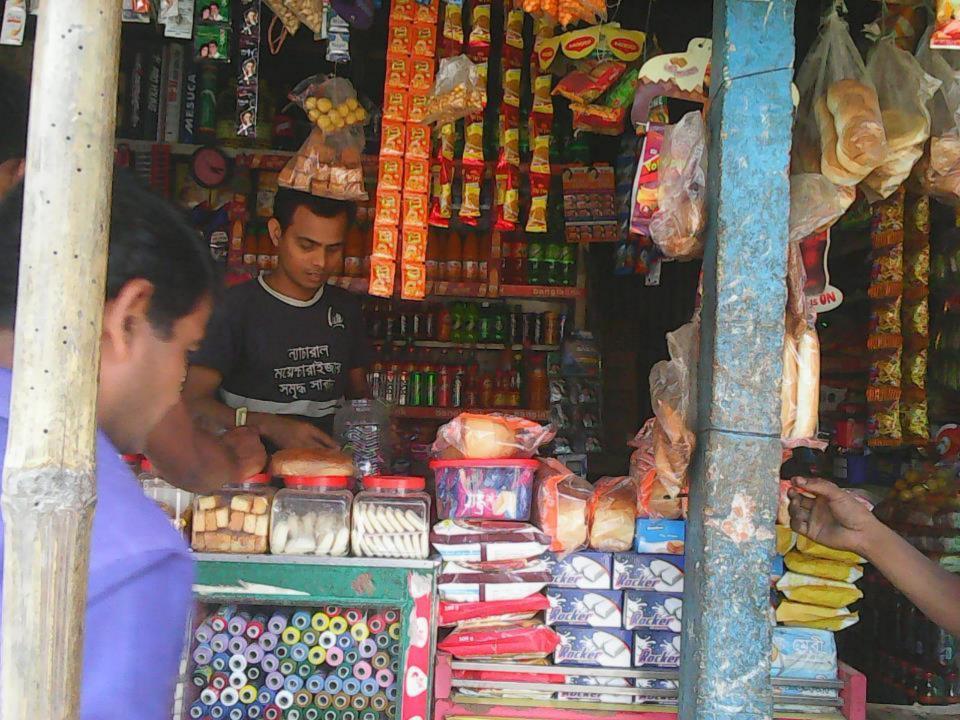

| Proposed Nobin Udyokta Business Info                 |    |                                                                                                                                                                                                                                                                                                                                                                                                                                                                                                                                                             |  |
|------------------------------------------------------|----|-------------------------------------------------------------------------------------------------------------------------------------------------------------------------------------------------------------------------------------------------------------------------------------------------------------------------------------------------------------------------------------------------------------------------------------------------------------------------------------------------------------------------------------------------------------|--|
| Business Name                                        | :  | JOYEN STORE                                                                                                                                                                                                                                                                                                                                                                                                                                                                                                                                                 |  |
| Location                                             | :  | Hamidpur, Ghatail, Tangail                                                                                                                                                                                                                                                                                                                                                                                                                                                                                                                                  |  |
| Total Investment in BDT                              | :  | BDT 2,70,000                                                                                                                                                                                                                                                                                                                                                                                                                                                                                                                                                |  |
| Financing                                            | •• | Self BDT 1,70,000 (from existing business) 63%<br>Required Investment BDT 1,00,000 (as equity) 37%                                                                                                                                                                                                                                                                                                                                                                                                                                                          |  |
| Present salary/drawings<br>from business (estimates) | :  | BDT 6,000                                                                                                                                                                                                                                                                                                                                                                                                                                                                                                                                                   |  |
| Proposed Salary                                      | :  | BDT 6,000                                                                                                                                                                                                                                                                                                                                                                                                                                                                                                                                                   |  |
| Implementation                                       | :  | <ul> <li>The business is planned to be scaled up by investment in existing goods like; Soap, Washing powder, Drinking water, soft drinks, Juice, Potato, Biscuit, Chanachur, Hair oil, Perfume, Fairness cream, cosmetics, Betel leaf, betel nut etc.</li> <li>Provide Flexi-load service.</li> <li>Average 12% gain on sales.</li> <li>The business is operating by entrepreneur. Existing one employee.</li> <li>Collects goods from Ghatail, Hamidpur bazaar, Tangail.</li> <li>The shop is rented.</li> <li>Agreed grace period is 4 months.</li> </ul> |  |

#### THREATS

Theft Fire Political unrest Pictures