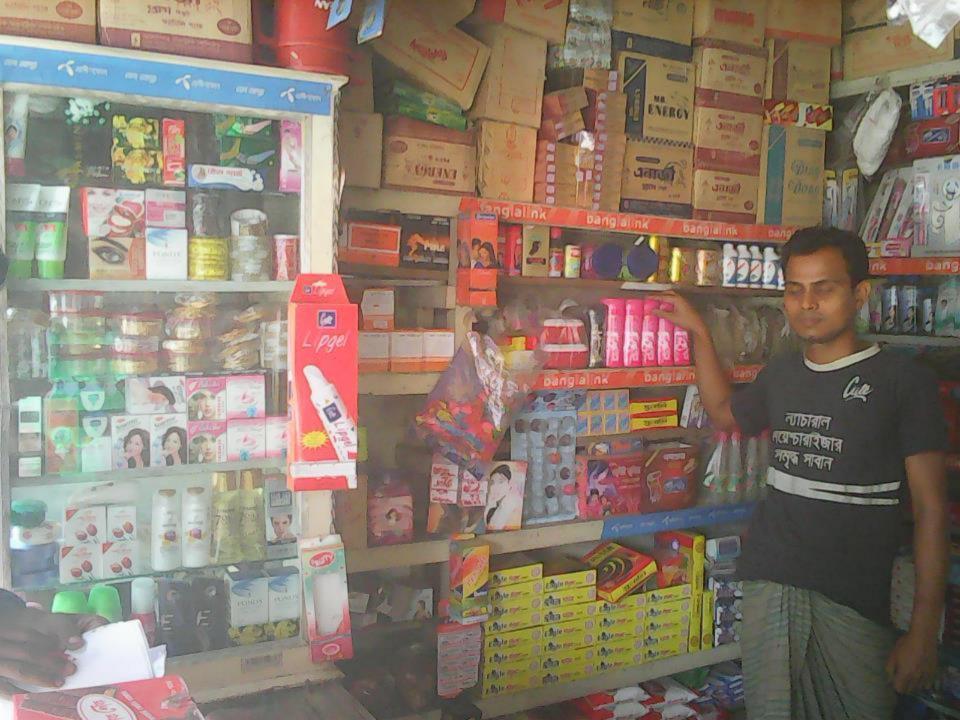

| Proposed Nobin Udyokta Business Info                 |    |                                                                                                                                                                                                                                                                                                                                                                                                                                                                                                                                                             |  |
|------------------------------------------------------|----|-------------------------------------------------------------------------------------------------------------------------------------------------------------------------------------------------------------------------------------------------------------------------------------------------------------------------------------------------------------------------------------------------------------------------------------------------------------------------------------------------------------------------------------------------------------|--|
| Business Name                                        | :  | JOYEN STORE                                                                                                                                                                                                                                                                                                                                                                                                                                                                                                                                                 |  |
| Location                                             | :  | Hamidpur, Ghatail, Tangail                                                                                                                                                                                                                                                                                                                                                                                                                                                                                                                                  |  |
| Total Investment in BDT                              | :  | BDT 2,70,000                                                                                                                                                                                                                                                                                                                                                                                                                                                                                                                                                |  |
| Financing                                            | •• | Self BDT 1,70,000 (from existing business) 63%<br>Required Investment BDT 1,00,000 (as equity) 37%                                                                                                                                                                                                                                                                                                                                                                                                                                                          |  |
| Present salary/drawings<br>from business (estimates) | :  | BDT 6,000                                                                                                                                                                                                                                                                                                                                                                                                                                                                                                                                                   |  |
| Proposed Salary                                      | :  | BDT 6,000                                                                                                                                                                                                                                                                                                                                                                                                                                                                                                                                                   |  |
| Implementation                                       | :  | <ul> <li>The business is planned to be scaled up by investment in existing goods like; Soap, Washing powder, Drinking water, soft drinks, Juice, Potato, Biscuit, Chanachur, Hair oil, Perfume, Fairness cream, cosmetics, Betel leaf, betel nut etc.</li> <li>Provide Flexi-load service.</li> <li>Average 12% gain on sales.</li> <li>The business is operating by entrepreneur. Existing one employee.</li> <li>Collects goods from Ghatail, Hamidpur bazaar, Tangail.</li> <li>The shop is rented.</li> <li>Agreed grace period is 4 months.</li> </ul> |  |

#### THREATS

Theft Fire Political unrest Pictures