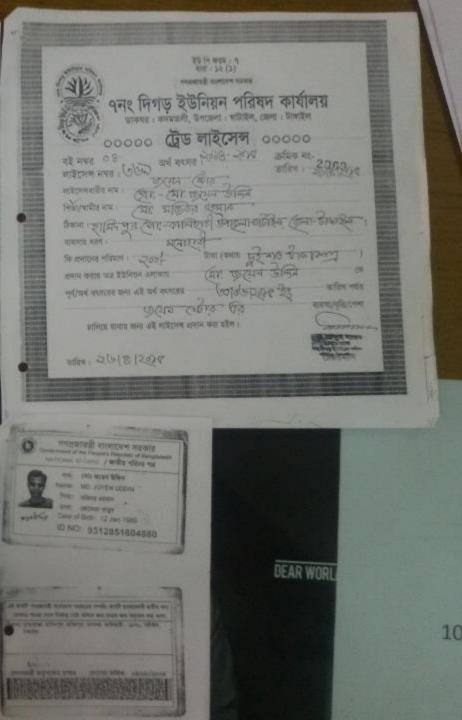

| Brief Bio of The Proposed Nobin Udyokta                                                                                                                        |   |                                                                                                                                                                                                                   |  |  |  |
|----------------------------------------------------------------------------------------------------------------------------------------------------------------|---|-------------------------------------------------------------------------------------------------------------------------------------------------------------------------------------------------------------------|--|--|--|
| Name                                                                                                                                                           | : | MD. JOYEN UDDIN                                                                                                                                                                                                   |  |  |  |
| Age                                                                                                                                                            | : | 12-01-1985 (30 Years)                                                                                                                                                                                             |  |  |  |
| Education, till to date                                                                                                                                        | : | Class Seven                                                                                                                                                                                                       |  |  |  |
| Marital status                                                                                                                                                 | : | Married                                                                                                                                                                                                           |  |  |  |
| Children                                                                                                                                                       | : | 1 Daughter                                                                                                                                                                                                        |  |  |  |
| No. of siblings:                                                                                                                                               | : | 2 Brothers and 2 Sisters                                                                                                                                                                                          |  |  |  |
| Address                                                                                                                                                        | : | Vill: Hamidpur P.O: Kalihati, P.S: Ghatail Dist: Tangail                                                                                                                                                          |  |  |  |
| Parent's and GB related Info<br>(i) Who is GB member<br>(ii) Mother's name<br>(iii) Father's name<br>(iv) GB member's info                                     |   | Mother Father JOBETA KHATUN<br>JOBETA KHATUN<br>MOJIBOR RAHMAN<br>Branch: Beldoho Ghatail, Centre # 66(Female),<br>Member ID: 4379 Group No: 02<br>Member since: 02-03-2004 (11 Years)<br>First Ioan:10,000 taka. |  |  |  |
| Further Information:<br>(v) Who pays GB loan installment<br>(vi) Mobile lady<br>(vii) Grameen Education Loan<br>(viii) Any other loan like GB,<br>BRAC ASA etc |   | Existing loan: BDT 1,00,000 Outstanding loan: BDT 21,015<br>Father<br>No<br>No<br>No                                                                                                                              |  |  |  |

### BRIEF BIO OF THE PROPOSED NOBIN UDYOKTA (CONT...)

| Present<br>Occupation(Besides own<br>business, i.e., persuading<br>further studies, other<br>business etc.) | : | Nil                                                        |
|-------------------------------------------------------------------------------------------------------------|---|------------------------------------------------------------|
| Business Experiences and                                                                                    | : | Ten years experience in running business.                  |
| Training Info                                                                                               | : | He has no training.                                        |
| Other Own/Family Sources of Income                                                                          | : | Father's income (Agriculture)                              |
| Other Own/Family Sources of Liabilities                                                                     |   | None                                                       |
| Entrepreneur Contact No.                                                                                    | : | 01766-035702                                               |
| Mother Contact No.                                                                                          | : | 01706-671471                                               |
| NU Project<br>Source/Reference                                                                              | • | Grameen Shakti Samajik Byabosha Ltd. Dhighor Unit, Tangail |