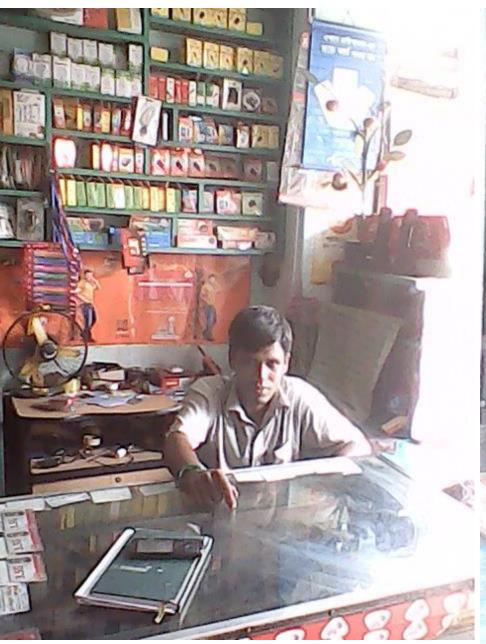

| Business Name                                     | : | JAKER ELECTRIC & TELECOM                                                                                                                                                                                                                                                                                                                                                                                                                                                             |
|---------------------------------------------------|---|--------------------------------------------------------------------------------------------------------------------------------------------------------------------------------------------------------------------------------------------------------------------------------------------------------------------------------------------------------------------------------------------------------------------------------------------------------------------------------------|
| Location                                          | : | Ghatail Kacha Bazar, Tangail                                                                                                                                                                                                                                                                                                                                                                                                                                                         |
| Total Investment in BDT                           | : | BDT 3,33,000                                                                                                                                                                                                                                                                                                                                                                                                                                                                         |
| Financing                                         | : | Self BDT 2,33,000 (from existing business) 70%                                                                                                                                                                                                                                                                                                                                                                                                                                       |
|                                                   |   | Required Investment BDT 1,00,000 (as equity) 30%                                                                                                                                                                                                                                                                                                                                                                                                                                     |
| Present salary/drawings from business (estimates) | : | BDT 5,000                                                                                                                                                                                                                                                                                                                                                                                                                                                                            |
| Proposed Salary                                   | : | BDT 5,000                                                                                                                                                                                                                                                                                                                                                                                                                                                                            |
| Implementation                                    | : | <ul> <li>The business is planned to be scaled up by investment in existing goods like; Mobile charger, Battery, Headphone, Memory card, Sound box, Card reader, Remote, Pen drive etc.</li> <li>Mobile phone servicing here.</li> <li>Provide Flexi-load service.</li> <li>Average 20% gain on sales.</li> <li>The business is operating by entrepreneur. Existing one employee.</li> <li>Collects goods from Tangail, Ghatail.</li> <li>Agreed grace period is 4 months.</li> </ul> |