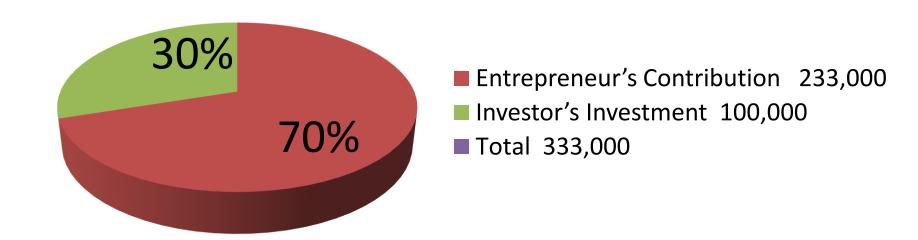

| Business Name                                     | : | JAKER ELECTRIC & TELECOM                                                                                                                                                                                                                                                                                                                                                                                                                                                             |
|---------------------------------------------------|---|--------------------------------------------------------------------------------------------------------------------------------------------------------------------------------------------------------------------------------------------------------------------------------------------------------------------------------------------------------------------------------------------------------------------------------------------------------------------------------------|
| Location                                          | : | Ghatail Kacha Bazar, Tangail                                                                                                                                                                                                                                                                                                                                                                                                                                                         |
| Total Investment in BDT                           | : | BDT 3,33,000                                                                                                                                                                                                                                                                                                                                                                                                                                                                         |
| Financing                                         | : | Self BDT 2,33,000 (from existing business) 70%                                                                                                                                                                                                                                                                                                                                                                                                                                       |
|                                                   |   | Required Investment BDT 1,00,000 (as equity) 30%                                                                                                                                                                                                                                                                                                                                                                                                                                     |
| Present salary/drawings from business (estimates) | : | BDT 5,000                                                                                                                                                                                                                                                                                                                                                                                                                                                                            |
| Proposed Salary                                   | : | BDT 5,000                                                                                                                                                                                                                                                                                                                                                                                                                                                                            |
| Implementation                                    | : | <ul> <li>The business is planned to be scaled up by investment in existing goods like; Mobile charger, Battery, Headphone, Memory card, Sound box, Card reader, Remote, Pen drive etc.</li> <li>Mobile phone servicing here.</li> <li>Provide Flexi-load service.</li> <li>Average 20% gain on sales.</li> <li>The business is operating by entrepreneur. Existing one employee.</li> <li>Collects goods from Tangail, Ghatail.</li> <li>Agreed grace period is 4 months.</li> </ul> |

| Investment Breakdown                                                                                 |          |          |                |  |  |  |
|------------------------------------------------------------------------------------------------------|----------|----------|----------------|--|--|--|
| Particulars                                                                                          | Existing | Proposed | Proposed Total |  |  |  |
| Mobile charger, Battery, Headphone,<br>Memory card, Sound box, Card reader,<br>Remote, Pen drive etc | 96,000   | 20,000   | 1,16,000       |  |  |  |
| Flexi-Load                                                                                           | 12,000   | -        | 12,000         |  |  |  |
| Computer and Laminating Machine                                                                      | 25,000   | -        | 25,000         |  |  |  |
| Mobile Phone                                                                                         | -        | 80,000   | 80,000         |  |  |  |
| Security                                                                                             | 1,00,000 | -        | 1,00,000       |  |  |  |
| Total                                                                                                | 2,33,000 | 1,00,000 | 2,33,000       |  |  |  |