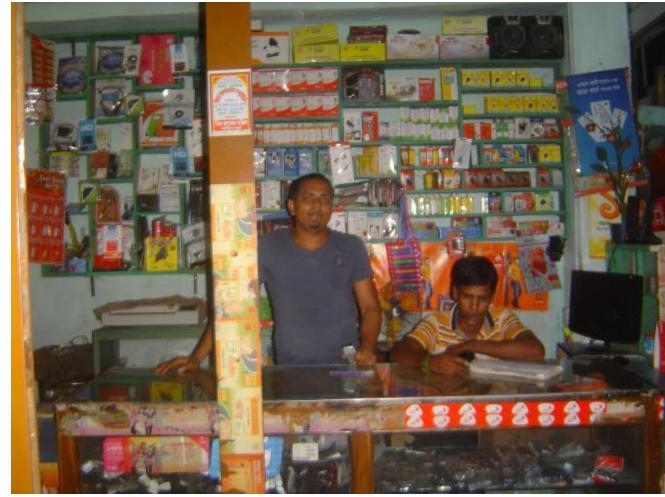

| Business Name                                     | : | JAKER ELECTRIC & TELECOM                                                                                                                                                                                                                                                                                                                                                                                                                                                             |
|---------------------------------------------------|---|--------------------------------------------------------------------------------------------------------------------------------------------------------------------------------------------------------------------------------------------------------------------------------------------------------------------------------------------------------------------------------------------------------------------------------------------------------------------------------------|
| Location                                          | : | Ghatail Kacha Bazar, Tangail                                                                                                                                                                                                                                                                                                                                                                                                                                                         |
| Total Investment in BDT                           | : | BDT 3,33,000                                                                                                                                                                                                                                                                                                                                                                                                                                                                         |
| Financing                                         | : | Self BDT 2,33,000 (from existing business) 70%                                                                                                                                                                                                                                                                                                                                                                                                                                       |
|                                                   |   | Required Investment BDT 1,00,000 (as equity) 30%                                                                                                                                                                                                                                                                                                                                                                                                                                     |
| Present salary/drawings from business (estimates) | : | BDT 5,000                                                                                                                                                                                                                                                                                                                                                                                                                                                                            |
| Proposed Salary                                   | : | BDT 5,000                                                                                                                                                                                                                                                                                                                                                                                                                                                                            |
| Implementation                                    | : | <ul> <li>The business is planned to be scaled up by investment in existing goods like; Mobile charger, Battery, Headphone, Memory card, Sound box, Card reader, Remote, Pen drive etc.</li> <li>Mobile phone servicing here.</li> <li>Provide Flexi-load service.</li> <li>Average 20% gain on sales.</li> <li>The business is operating by entrepreneur. Existing one employee.</li> <li>Collects goods from Tangail, Ghatail.</li> <li>Agreed grace period is 4 months.</li> </ul> |

# Pictures

no directle