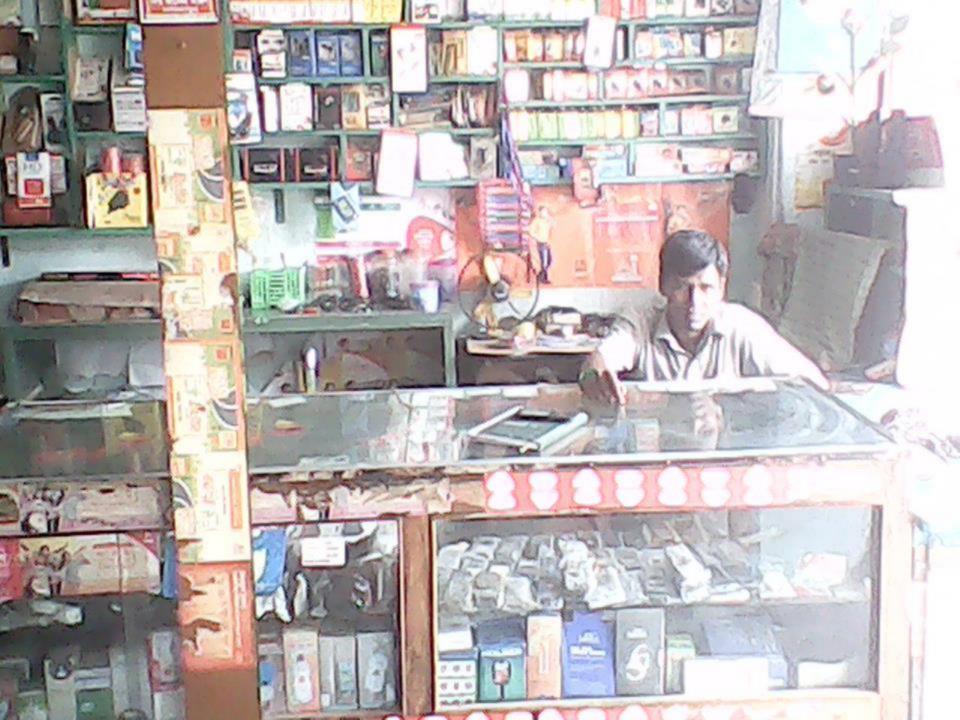

| Business Name                                     | : | JAKER ELECTRIC & TELECOM                                                                                                                                                                                                                                                                                                                                                                                                                                                             |
|---------------------------------------------------|---|--------------------------------------------------------------------------------------------------------------------------------------------------------------------------------------------------------------------------------------------------------------------------------------------------------------------------------------------------------------------------------------------------------------------------------------------------------------------------------------|
| Location                                          | : | Ghatail Kacha Bazar, Tangail                                                                                                                                                                                                                                                                                                                                                                                                                                                         |
| Total Investment in BDT                           | : | BDT 3,33,000                                                                                                                                                                                                                                                                                                                                                                                                                                                                         |
| Financing                                         | : | Self BDT 2,33,000 (from existing business) 70%                                                                                                                                                                                                                                                                                                                                                                                                                                       |
|                                                   |   | Required Investment BDT 1,00,000 (as equity) 30%                                                                                                                                                                                                                                                                                                                                                                                                                                     |
| Present salary/drawings from business (estimates) | : | BDT 5,000                                                                                                                                                                                                                                                                                                                                                                                                                                                                            |
| Proposed Salary                                   | : | BDT 5,000                                                                                                                                                                                                                                                                                                                                                                                                                                                                            |
| Implementation                                    | : | <ul> <li>The business is planned to be scaled up by investment in existing goods like; Mobile charger, Battery, Headphone, Memory card, Sound box, Card reader, Remote, Pen drive etc.</li> <li>Mobile phone servicing here.</li> <li>Provide Flexi-load service.</li> <li>Average 20% gain on sales.</li> <li>The business is operating by entrepreneur. Existing one employee.</li> <li>Collects goods from Tangail, Ghatail.</li> <li>Agreed grace period is 4 months.</li> </ul> |