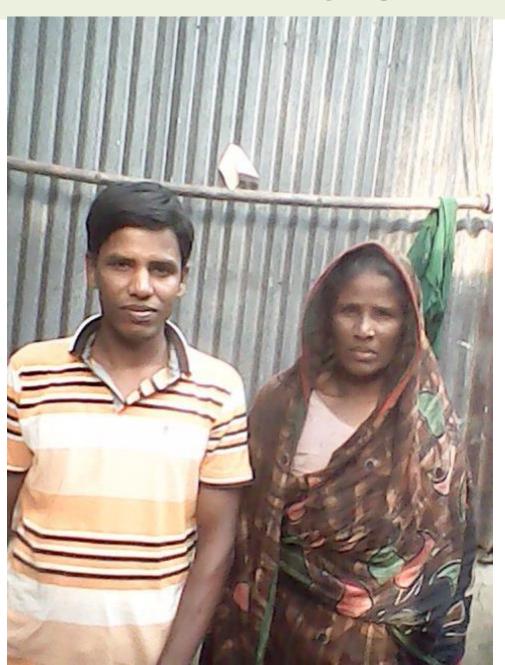

y from gray green, green wither Beschielt WESTER, COME STORES

NA TON LAND BY supporte que a cues fin) 2218124 MR DESIGNATION



#### BOARD OF INTERMEDIATE AND SECONDARY EDUCATION, DHAKA BANGLADESH

Serul No. 5 0587241

SIN HOTE

Registratino No. 361377 / 1997

DHCSC: 00854478 GECONDARY SCHOOL CERTIFICATE EXAMINATION, 2000

Humanities Group

This is to Certify that Md. Abdul Alim

Son / Daughter of Md. Rusul Julan

of Thatail Gano High School

bearing Roll Ghatail Secondary School Certificate Examination held as the month of Shorth 2000 and

was placed in the Second division His Hex dute of birth in Frut May Mineteen Stundred . And Eighty Three

CHARL Galle of Practicalities of Decouples A DESCRIPTION OF THE PROPERTY OF THE PROPERTY

Controller of Examinances

nuais

# **FAMILY PICTURE**