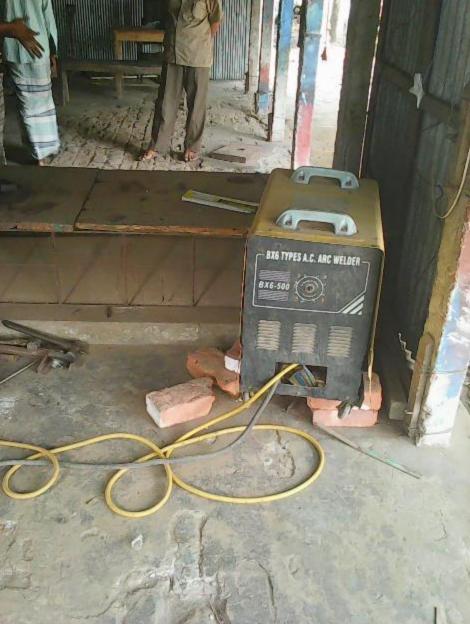

| Proposed Nobin Udyokta Business Info                 |   |                                                                                                                                                                                                                                                                                                                                                                                                                     |  |  |
|------------------------------------------------------|---|---------------------------------------------------------------------------------------------------------------------------------------------------------------------------------------------------------------------------------------------------------------------------------------------------------------------------------------------------------------------------------------------------------------------|--|--|
| Business Name                                        | : | FATEMA FARDIN ENTERPRISE                                                                                                                                                                                                                                                                                                                                                                                            |  |  |
| Location                                             | : | Brahmmonshason Bot tola, Tangail                                                                                                                                                                                                                                                                                                                                                                                    |  |  |
| Total Investment in BDT                              | : | BDT 2,30,000                                                                                                                                                                                                                                                                                                                                                                                                        |  |  |
| Financing                                            | : | Self BDT 1,30,000 (from existing business) 5%                                                                                                                                                                                                                                                                                                                                                                       |  |  |
|                                                      |   | Required Investment BDT 1,00,000 (as equity) 43%                                                                                                                                                                                                                                                                                                                                                                    |  |  |
| Present salary/drawings<br>from business (estimates) | : | BDT 8,000                                                                                                                                                                                                                                                                                                                                                                                                           |  |  |
| Proposed Salary                                      | : | BDT 8,000                                                                                                                                                                                                                                                                                                                                                                                                           |  |  |
| Implementation                                       | • | <ul> <li>Manufacturer of Steel collapsible gate, Window grill, window, door, Pipe etc.</li> <li>Average 30% gain on sales.</li> <li>The business is operating by entrepreneur. Existing two employee.</li> <li>After getting equity fund two employee will be appointed.</li> <li>Collects goods from Ghatail, Kalihati, Tangail.</li> <li>The shop is rented.</li> <li>Agreed grace period is 4 months.</li> </ul> |  |  |

| Investment Breakdown                                               |          |          |                |  |  |  |
|--------------------------------------------------------------------|----------|----------|----------------|--|--|--|
| Particulars                                                        | Existing | Proposed | Proposed Total |  |  |  |
| Steel collapsible gate, Window grill, window, door, Pipe, Rack etc | 15,000   | -        | 15,000         |  |  |  |
| Squire bar, Flat bar, Z bar                                        | 5,000    | 20,000   | 25,000         |  |  |  |
| Wielding Machine, Drill Machine, Shan Machine,                     | 65,000   | -        | 65,000         |  |  |  |
| Bhaj Machine,                                                      | -        | 60,000   | 60,000         |  |  |  |
| Plain sheet                                                        | -        | 20,000   | 20,000         |  |  |  |
| Cash (Bhaj Machine)                                                | 20,000   | -        | 20,000         |  |  |  |
| Security                                                           | 25,000   | -        | 25,000         |  |  |  |
| Total                                                              | 1,30,000 | 1,00,000 | 2,30,000       |  |  |  |