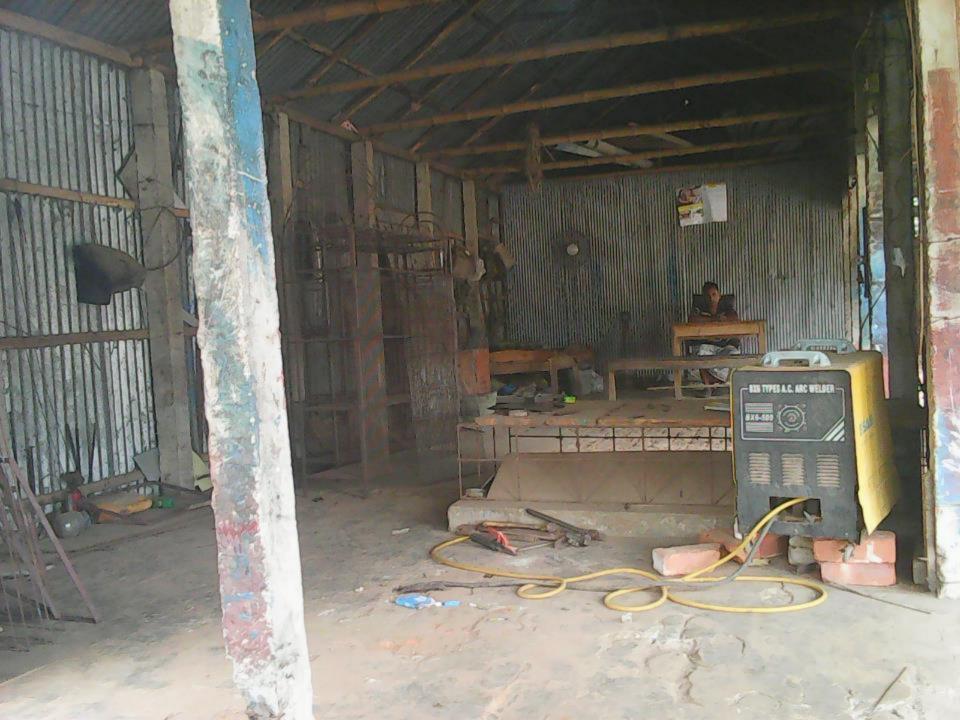

| Proposed Nobin Udyokta Business Info                 |   |                                                                                                                                                                                                                                                                                                                                                                                                                     |  |  |
|------------------------------------------------------|---|---------------------------------------------------------------------------------------------------------------------------------------------------------------------------------------------------------------------------------------------------------------------------------------------------------------------------------------------------------------------------------------------------------------------|--|--|
| Business Name                                        | : | FATEMA FARDIN ENTERPRISE                                                                                                                                                                                                                                                                                                                                                                                            |  |  |
| Location                                             | : | Brahmmonshason Bot tola, Tangail                                                                                                                                                                                                                                                                                                                                                                                    |  |  |
| Total Investment in BDT                              | : | BDT 2,30,000                                                                                                                                                                                                                                                                                                                                                                                                        |  |  |
| Financing                                            | : | Self BDT 1,30,000 (from existing business) 5%                                                                                                                                                                                                                                                                                                                                                                       |  |  |
|                                                      |   | Required Investment BDT 1,00,000 (as equity) 43%                                                                                                                                                                                                                                                                                                                                                                    |  |  |
| Present salary/drawings<br>from business (estimates) | : | BDT 8,000                                                                                                                                                                                                                                                                                                                                                                                                           |  |  |
| Proposed Salary                                      | : | BDT 8,000                                                                                                                                                                                                                                                                                                                                                                                                           |  |  |
| Implementation                                       | • | <ul> <li>Manufacturer of Steel collapsible gate, Window grill, window, door, Pipe etc.</li> <li>Average 30% gain on sales.</li> <li>The business is operating by entrepreneur. Existing two employee.</li> <li>After getting equity fund two employee will be appointed.</li> <li>Collects goods from Ghatail, Kalihati, Tangail.</li> <li>The shop is rented.</li> <li>Agreed grace period is 4 months.</li> </ul> |  |  |