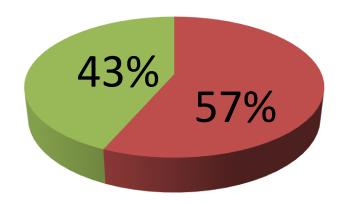

| Proposed Nobin Udyokta Business Info                 |   |                                                                                                                                                                                                                                                                                                                                                                                                                     |  |  |
|------------------------------------------------------|---|---------------------------------------------------------------------------------------------------------------------------------------------------------------------------------------------------------------------------------------------------------------------------------------------------------------------------------------------------------------------------------------------------------------------|--|--|
| Business Name                                        | : | FATEMA FARDIN ENTERPRISE                                                                                                                                                                                                                                                                                                                                                                                            |  |  |
| Location                                             | : | Brahmmonshason Bot tola, Tangail                                                                                                                                                                                                                                                                                                                                                                                    |  |  |
| Total Investment in BDT                              | : | BDT 2,30,000                                                                                                                                                                                                                                                                                                                                                                                                        |  |  |
| Financing                                            | : | Self BDT 1,30,000 (from existing business) 5%                                                                                                                                                                                                                                                                                                                                                                       |  |  |
|                                                      |   | Required Investment BDT 1,00,000 (as equity) 43%                                                                                                                                                                                                                                                                                                                                                                    |  |  |
| Present salary/drawings<br>from business (estimates) | : | BDT 8,000                                                                                                                                                                                                                                                                                                                                                                                                           |  |  |
| Proposed Salary                                      | : | BDT 8,000                                                                                                                                                                                                                                                                                                                                                                                                           |  |  |
| Implementation                                       | • | <ul> <li>Manufacturer of Steel collapsible gate, Window grill, window, door, Pipe etc.</li> <li>Average 30% gain on sales.</li> <li>The business is operating by entrepreneur. Existing two employee.</li> <li>After getting equity fund two employee will be appointed.</li> <li>Collects goods from Ghatail, Kalihati, Tangail.</li> <li>The shop is rented.</li> <li>Agreed grace period is 4 months.</li> </ul> |  |  |