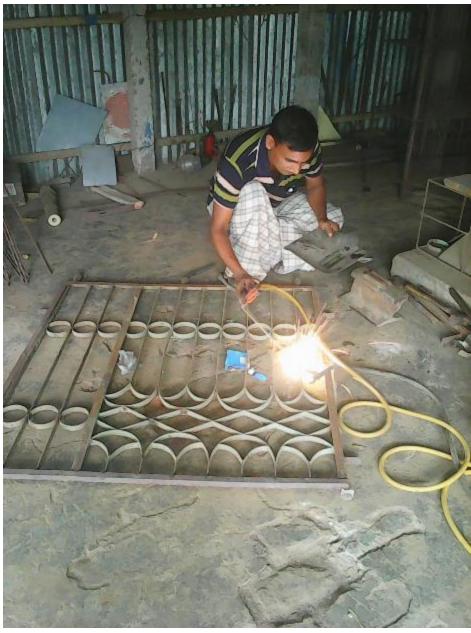

| Proposed Nobin Udyokta Business Info                 |   |                                                                                                                                                                                                                                                                                                                                                                                                                     |  |  |
|------------------------------------------------------|---|---------------------------------------------------------------------------------------------------------------------------------------------------------------------------------------------------------------------------------------------------------------------------------------------------------------------------------------------------------------------------------------------------------------------|--|--|
| Business Name                                        | : | FATEMA FARDIN ENTERPRISE                                                                                                                                                                                                                                                                                                                                                                                            |  |  |
| Location                                             | : | Brahmmonshason Bot tola, Tangail                                                                                                                                                                                                                                                                                                                                                                                    |  |  |
| Total Investment in BDT                              | : | BDT 2,30,000                                                                                                                                                                                                                                                                                                                                                                                                        |  |  |
| Financing                                            | : | Self BDT 1,30,000 (from existing business) 5%                                                                                                                                                                                                                                                                                                                                                                       |  |  |
|                                                      |   | Required Investment BDT 1,00,000 (as equity) 43%                                                                                                                                                                                                                                                                                                                                                                    |  |  |
| Present salary/drawings<br>from business (estimates) | : | BDT 8,000                                                                                                                                                                                                                                                                                                                                                                                                           |  |  |
| Proposed Salary                                      | : | BDT 8,000                                                                                                                                                                                                                                                                                                                                                                                                           |  |  |
| Implementation                                       | • | <ul> <li>Manufacturer of Steel collapsible gate, Window grill, window, door, Pipe etc.</li> <li>Average 30% gain on sales.</li> <li>The business is operating by entrepreneur. Existing two employee.</li> <li>After getting equity fund two employee will be appointed.</li> <li>Collects goods from Ghatail, Kalihati, Tangail.</li> <li>The shop is rented.</li> <li>Agreed grace period is 4 months.</li> </ul> |  |  |