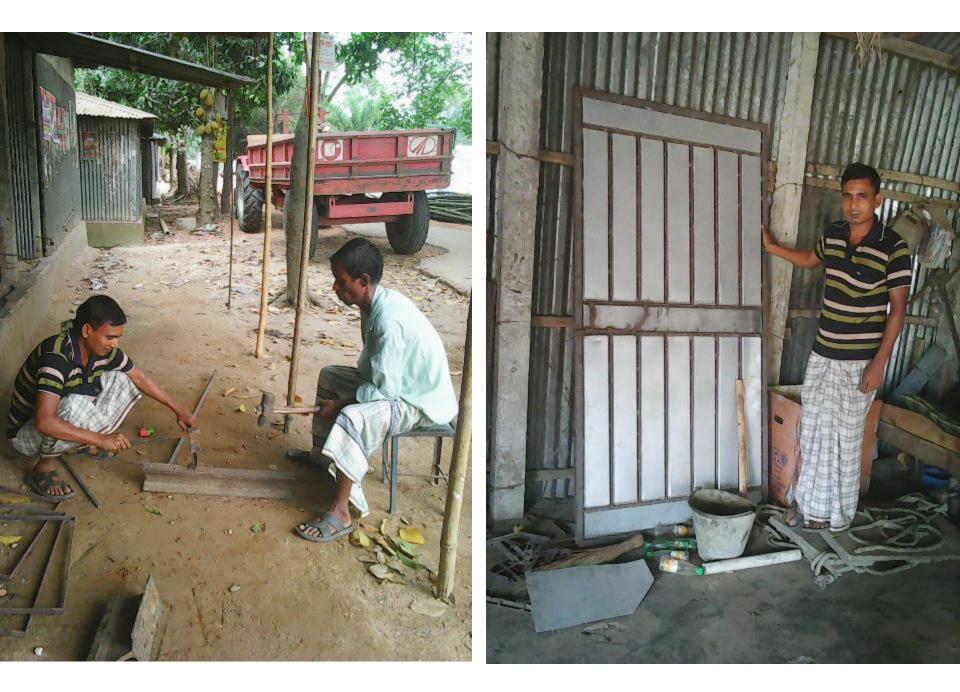

| Proposed Nobin Udyokta Business Info                 |   |                                                                                                                                                                                                                                                                                                                                                                                                                     |  |  |
|------------------------------------------------------|---|---------------------------------------------------------------------------------------------------------------------------------------------------------------------------------------------------------------------------------------------------------------------------------------------------------------------------------------------------------------------------------------------------------------------|--|--|
| Business Name                                        | : | FATEMA FARDIN ENTERPRISE                                                                                                                                                                                                                                                                                                                                                                                            |  |  |
| Location                                             | : | Brahmmonshason Bot tola, Tangail                                                                                                                                                                                                                                                                                                                                                                                    |  |  |
| Total Investment in BDT                              | : | BDT 2,30,000                                                                                                                                                                                                                                                                                                                                                                                                        |  |  |
| Financing                                            | : | Self BDT 1,30,000 (from existing business) 5%                                                                                                                                                                                                                                                                                                                                                                       |  |  |
|                                                      |   | Required Investment BDT 1,00,000 (as equity) 43%                                                                                                                                                                                                                                                                                                                                                                    |  |  |
| Present salary/drawings<br>from business (estimates) | : | BDT 8,000                                                                                                                                                                                                                                                                                                                                                                                                           |  |  |
| Proposed Salary                                      | : | BDT 8,000                                                                                                                                                                                                                                                                                                                                                                                                           |  |  |
| Implementation                                       | • | <ul> <li>Manufacturer of Steel collapsible gate, Window grill, window, door, Pipe etc.</li> <li>Average 30% gain on sales.</li> <li>The business is operating by entrepreneur. Existing two employee.</li> <li>After getting equity fund two employee will be appointed.</li> <li>Collects goods from Ghatail, Kalihati, Tangail.</li> <li>The shop is rented.</li> <li>Agreed grace period is 4 months.</li> </ul> |  |  |