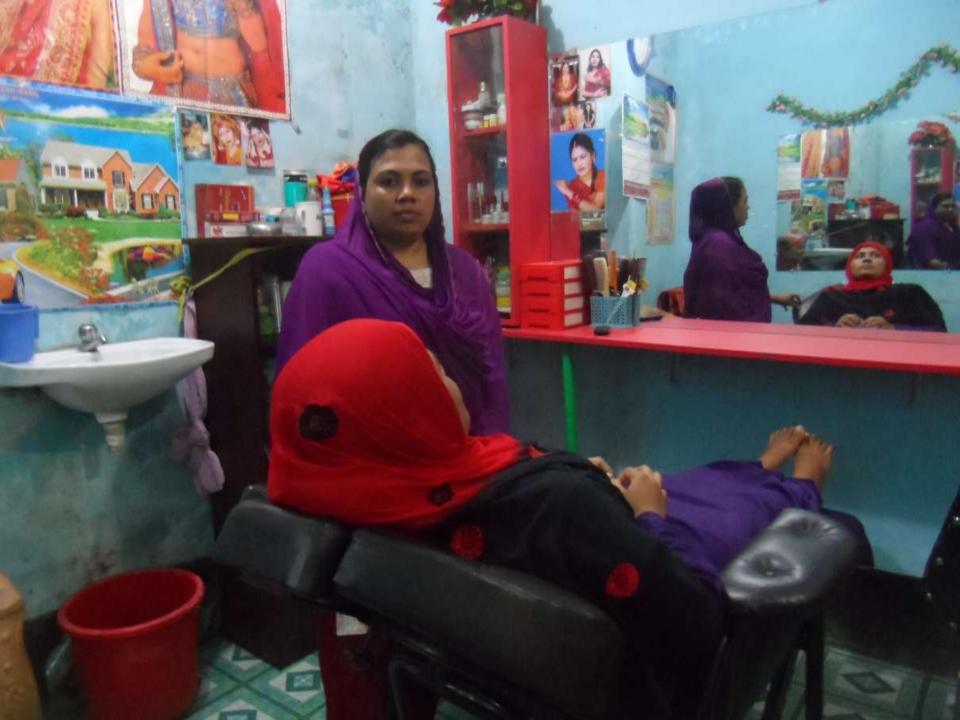

### Akash Chowa Beauty Parlor

**NU Identified and PP Prepared by:** 

Md. Nazmul Karim (Chandpur Sadar Unit)

Verified by:

**Abu Musa Bhuiyan** 

Presented by Lovely Begum

## Pictures

Stone Bag (Made by NU)