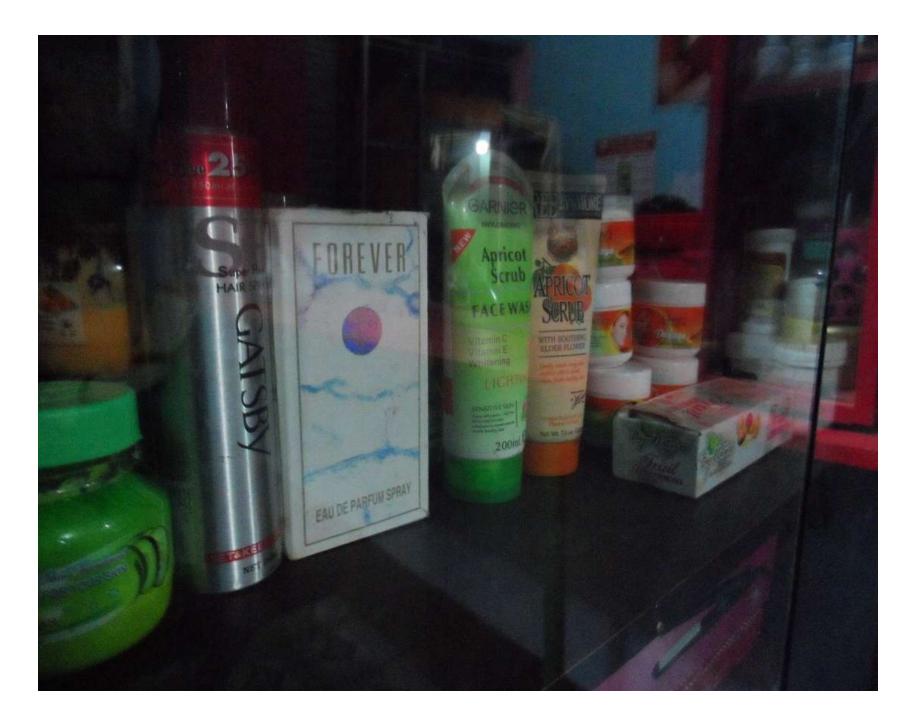

#### **Present items**

Massage cream = 5000

Hair Treatment =4000

Rebonding cream =4000

• Est cream =3000

Facial cream =4000

• Others =10000

(Cream, Eye shed, lip liner, Cutter, Nail Polish, Kumkum)

#### **Proposed items**

Massage cream = 15000

• Hair Treatment =5000

• Rebonding =6000

• Est cream =5000

• Facial cream =6000

• Others cream =6000

• Hair color + fair cream) =5000