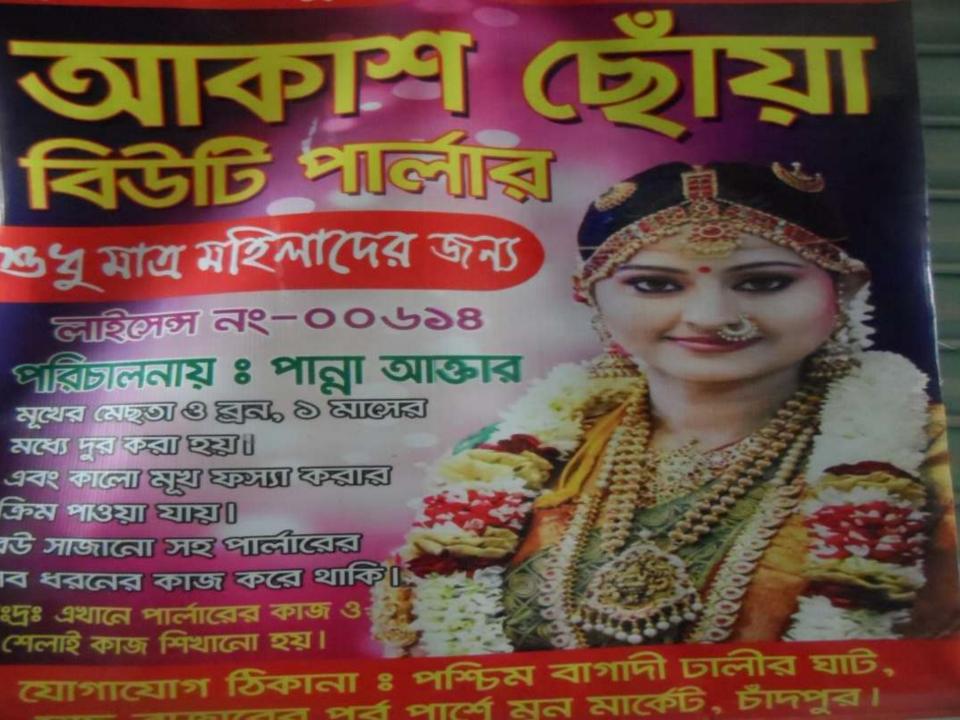

### Akash Chowa Beauty Parlor

**NU Identified and PP Prepared by:** 

Md. Nazmul Karim (Chandpur Sadar Unit)

Verified by:

**Abu Musa Bhuiyan** 

Presented by Lovely Begum

#### PROPOSED NOBIN UDYOKTA BUSINESS INFO

| Business Name                                                                                                                        | : | Akash Chowa Beauty Parlor                                                                          |
|--------------------------------------------------------------------------------------------------------------------------------------|---|----------------------------------------------------------------------------------------------------|
| Address/ Location                                                                                                                    | : | Dhalir Ghat Bagadi, Post: Bakhra Bazar, Chandpur Sadar, Chandpur                                   |
| Total Investment in BDT                                                                                                              | : | 2,00,000 Taka                                                                                      |
| Financing                                                                                                                            | : | Self BDT 1,00,000 (from existing business) 50%<br>Required Investment BDT 1,00,000 (as equity) 50% |
| Present salary/drawings from business (estimates)                                                                                    | : | 6000                                                                                               |
| Proposed Salary                                                                                                                      |   | 6000                                                                                               |
| Proposed Business  (i) % of present gross profit margin  (ii) Estimated % of proposed gross profit margin  (iii) Agreed grace period | : | 73% 73% 2 months                                                                                   |