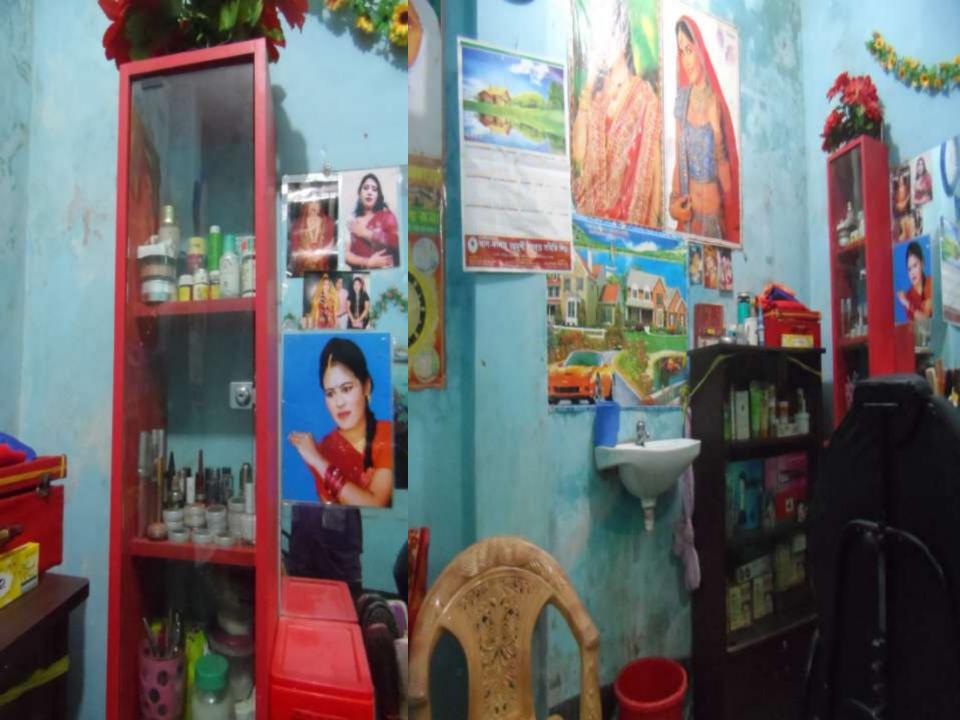

#### PROPOSED NOBIN UDYOKTA BUSINESS INFO

| Business Name                                                                                                                        | : | Akash Chowa Beauty Parlor                                                                          |
|--------------------------------------------------------------------------------------------------------------------------------------|---|----------------------------------------------------------------------------------------------------|
| Address/ Location                                                                                                                    | : | Dhalir Ghat Bagadi, Post: Bakhra Bazar, Chandpur Sadar, Chandpur                                   |
| Total Investment in BDT                                                                                                              | : | 2,00,000 Taka                                                                                      |
| Financing                                                                                                                            | : | Self BDT 1,00,000 (from existing business) 50%<br>Required Investment BDT 1,00,000 (as equity) 50% |
| Present salary/drawings from business (estimates)                                                                                    | : | 6000                                                                                               |
| Proposed Salary                                                                                                                      |   | 6000                                                                                               |
| Proposed Business  (i) % of present gross profit margin  (ii) Estimated % of proposed gross profit margin  (iii) Agreed grace period | : | 73% 73% 2 months                                                                                   |

#### PRESENT & PROPOSED INVESTMENT BREAKDOWN

| Par                                                                         | ticulars                                                | Existing Business (BDT) (1) | Proposed (BDT)<br>(2) | Total (BDT)<br>(1+2) |
|-----------------------------------------------------------------------------|---------------------------------------------------------|-----------------------------|-----------------------|----------------------|
| Investments in diffe                                                        | erent categories:                                       |                             |                       |                      |
| i) Present stock in Shop Advance Furniture Decoration Machineries Cosmetics | tems:<br>=10000<br>= 30000<br>=5000<br>=25000<br>=30000 | 1,00,000                    |                       |                      |
| ii) Proposed stock i<br>Cosmetics Items<br>Machineries                      | tems:<br>= 50000<br>= 50000                             |                             | 1,00,000              |                      |
| Tota                                                                        | ıl Capital                                              | 100000                      | 100000                | 2,00,000             |

#### **Present items**

Massage cream = 5000

Hair Treatment =4000

Rebonding cream =4000

• Est cream =3000

Facial cream =4000

• Others =10000

(Cream, Eye shed, lip liner, Cutter, Nail Polish, Kumkum)

#### **Machines**

Hair Steam machine =5000

• Iron machine =10000

• Hair cut machine =5000

Others machine =5000

Total =55,000