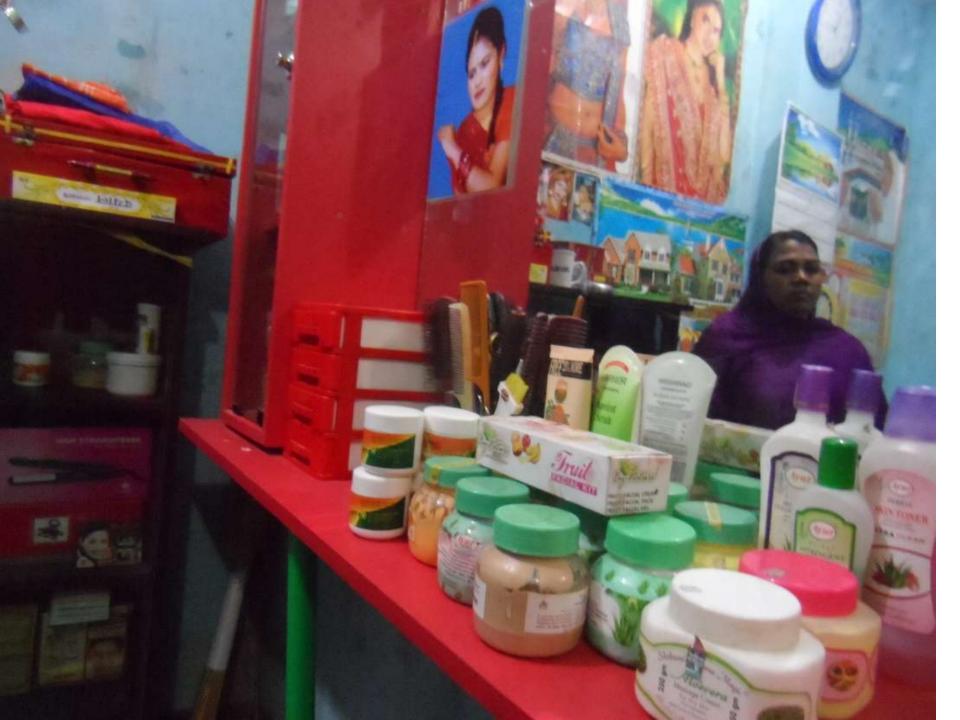

#### PROPOSED NOBIN UDYOKTA BUSINESS INFO

| Business Name                                                                                                                        | : | Akash Chowa Beauty Parlor                                                                          |
|--------------------------------------------------------------------------------------------------------------------------------------|---|----------------------------------------------------------------------------------------------------|
| Address/ Location                                                                                                                    | : | Dhalir Ghat Bagadi, Post: Bakhra Bazar, Chandpur Sadar, Chandpur                                   |
| Total Investment in BDT                                                                                                              | : | 2,00,000 Taka                                                                                      |
| Financing                                                                                                                            | : | Self BDT 1,00,000 (from existing business) 50%<br>Required Investment BDT 1,00,000 (as equity) 50% |
| Present salary/drawings from business (estimates)                                                                                    | : | 6000                                                                                               |
| Proposed Salary                                                                                                                      |   | 6000                                                                                               |
| Proposed Business  (i) % of present gross profit margin  (ii) Estimated % of proposed gross profit margin  (iii) Agreed grace period | : | 73% 73% 2 months                                                                                   |

#### PRESENT & PROPOSED INVESTMENT BREAKDOWN

| Par                                                                         | ticulars                                                | Existing Business (BDT) (1) | Proposed (BDT)<br>(2) | Total (BDT)<br>(1+2) |
|-----------------------------------------------------------------------------|---------------------------------------------------------|-----------------------------|-----------------------|----------------------|
| Investments in diffe                                                        | erent categories:                                       |                             |                       |                      |
| i) Present stock in Shop Advance Furniture Decoration Machineries Cosmetics | tems:<br>=10000<br>= 30000<br>=5000<br>=25000<br>=30000 | 1,00,000                    |                       |                      |
| ii) Proposed stock i<br>Cosmetics Items<br>Machineries                      | tems:<br>= 50000<br>= 50000                             |                             | 1,00,000              |                      |
| Tota                                                                        | ıl Capital                                              | 100000                      | 100000                | 2,00,000             |

#### **Present items**

Massage cream = 5000

Hair Treatment =4000

Rebonding cream =4000

• Est cream =3000

Facial cream =4000

• Others =10000

(Cream, Eye shed, lip liner, Cutter, Nail Polish, Kumkum)

#### **Machines**

Hair Steam machine =5000

• Iron machine =10000

• Hair cut machine =5000

Others machine =5000

Total =55,000