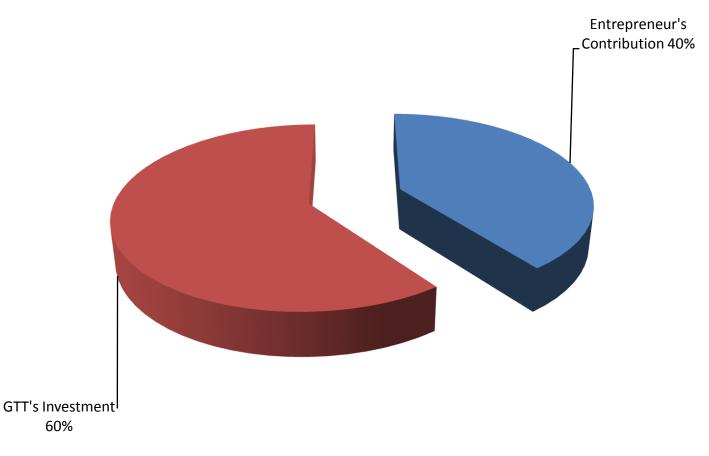

- Entrepreneur's Contribution BDT 79,000
- GTT's Investment BD 120,000
- Total Capital BDT 199,000