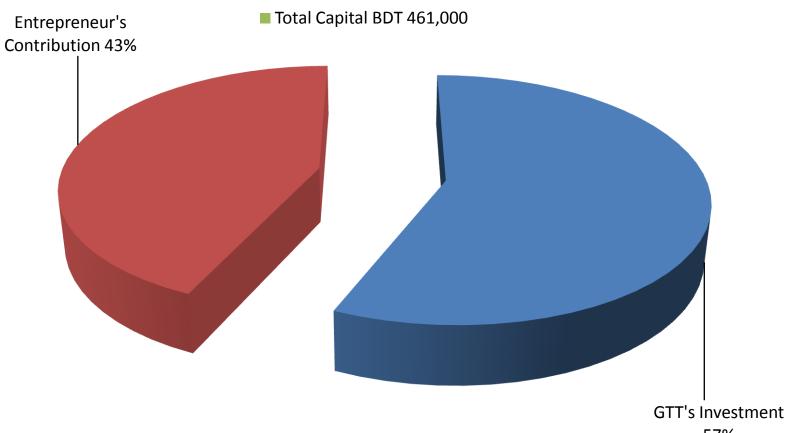

#### PRESENT & PROPOSED INVESTMENT BREAKDOWN

| Particulars                                                                                                           | Existing<br>Business | Proposed<br>(BDT) | Total<br>(BDT) |         |
|-----------------------------------------------------------------------------------------------------------------------|----------------------|-------------------|----------------|---------|
| Existing                                                                                                              | Proposed             | (BDT)             | (661)          | (661)   |
| Investment in products (pen drive,memory card,mouse,key board etc.)                                                   | Computer set-5 pcs   | 7,500             | 150,000        | 157,500 |
| Investment in machineries (computer-5,printer-2,photostat machine-1,scaning machine-1, Laminating Machine-1,camera-1) | Projector-1          | 83,500            | 50,000         | 133,500 |
| Decoration                                                                                                            | -                    | 70,000            |                | 70,000  |
| Advance for shop                                                                                                      | _                    | -                 |                | 70,000  |
| Total Capital                                                                                                         |                      | 100,000           | -              | 100,000 |
|                                                                                                                       |                      | 261,000           | 200,000        | 461,000 |

### SOURCE OF FINANCE

■ GTT's Investment BD 200,000

57%