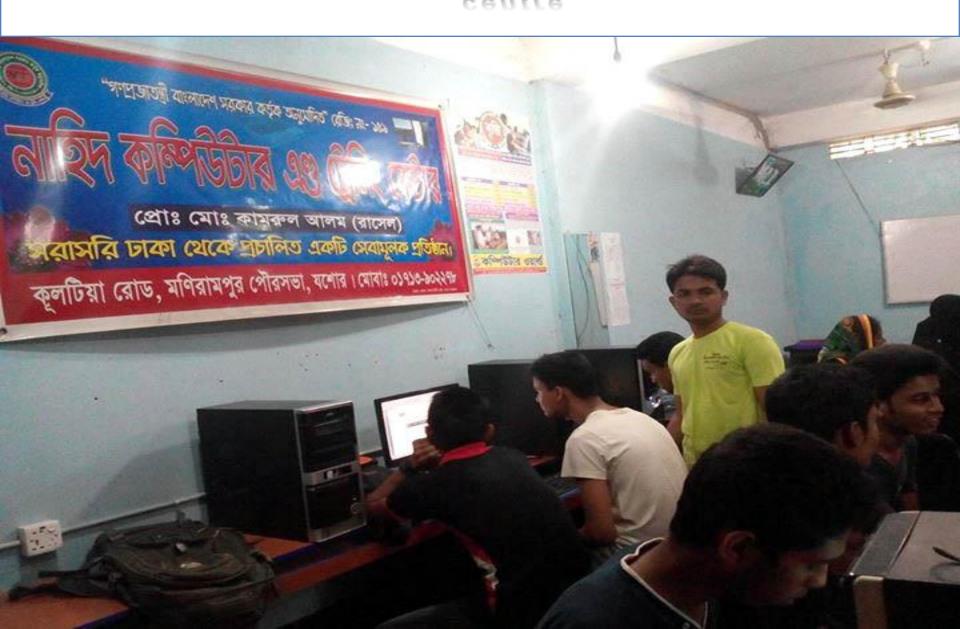

### PROPOSED NOBIN UDYOKTA BUSINESS INFO

| Business Name                                                                                                                                                                            | : | Nahid computer and training centre                                                                                                                               |  |  |
|------------------------------------------------------------------------------------------------------------------------------------------------------------------------------------------|---|------------------------------------------------------------------------------------------------------------------------------------------------------------------|--|--|
| Address/ Location                                                                                                                                                                        | : | Kultia Road, Monirampur Bazar, Jessore                                                                                                                           |  |  |
| Business Category                                                                                                                                                                        | : | Telecom & IT Support                                                                                                                                             |  |  |
| Total Investment in BDT                                                                                                                                                                  | : | Tk. 4,61,000                                                                                                                                                     |  |  |
| Financing                                                                                                                                                                                | : | Self Tk. 261,000 (from existing business) Required Investment Tk. 2,00,000 (as equity)                                                                           |  |  |
| Present salary/drawings from business                                                                                                                                                    | : | Taka 5,000 (four thousand)                                                                                                                                       |  |  |
| Proposed Salary                                                                                                                                                                          | : | Taka 6,000 (six thousand)                                                                                                                                        |  |  |
| Proposed Business Implementation Plan  (i) % of present gross profit margin  (ii) Estimated % of proposed gross profit margin  (iii) In future risk mgt. plan (from fire, disaster etc.) | : | On Computer parts & training 20%, servicing 50%, studio 80%, online service 70%  On Computer parts & training 20%, servicing 50%, studio 80%, online service 70% |  |  |

# Pictures

6932225