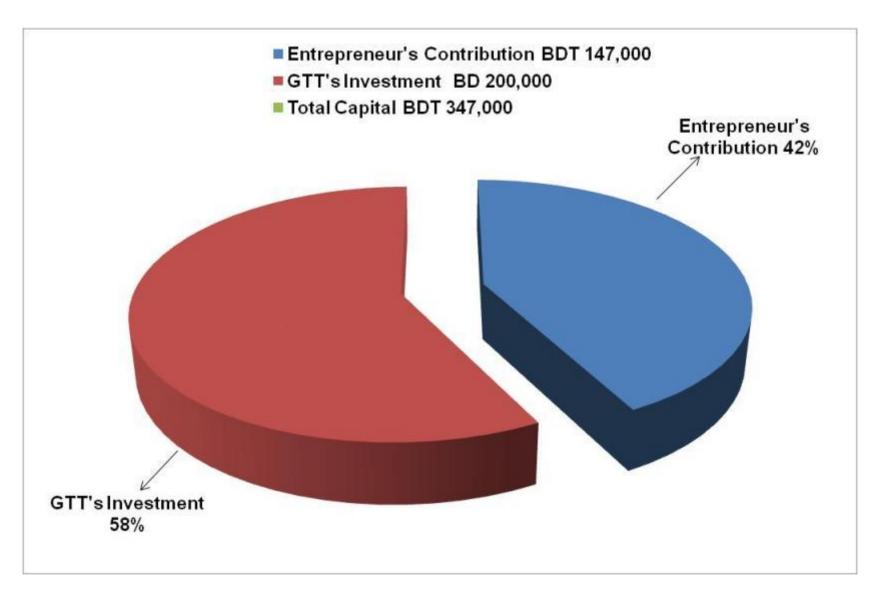

#### **PROPOSED NOBIN UDYOKTA BUSINESS INFO**

| Business Name                                                                                                                                                                                                                                 | : | Suchona Telecom                                                                                                                     |
|-----------------------------------------------------------------------------------------------------------------------------------------------------------------------------------------------------------------------------------------------|---|-------------------------------------------------------------------------------------------------------------------------------------|
| Address/ Location                                                                                                                                                                                                                             | : | Gobinda Nagar, Mondir para, Thakurgaon.                                                                                             |
| Business Category                                                                                                                                                                                                                             | : | Telecom & IT Support                                                                                                                |
| Total Investment in BDT                                                                                                                                                                                                                       | : | Tk. <b>347,000</b>                                                                                                                  |
| Financing                                                                                                                                                                                                                                     | : | Self Tk. 147,000 (from existing business)<br>Investor tk. 200,000 (from proposed business)                                          |
| Present salary/drawings from business                                                                                                                                                                                                         | : | Taka 5,000 (Five thousand)                                                                                                          |
| Proposed Salary                                                                                                                                                                                                                               | : | Taka 6,000 (Six thousand)                                                                                                           |
| <ul> <li>Proposed Business</li> <li>Implementation Plan</li> <li>(i) % of present gross profit margin</li> <li>(ii) Estimated % of proposed gross profit margin</li> <li>(iii) In future risk mgt. plan (from fire, disaster etc.)</li> </ul> | : | On products 25%, bkash 100%, flexiload 100%.<br>On products 25%, bkash 100%, flexiload 100%, online<br>activities and printing 50%. |

| Particulars                                                                                                                                                  | Existing<br>Business<br>(BDT) | Proposed<br>(BDT) | Total<br>(BDT) |
|--------------------------------------------------------------------------------------------------------------------------------------------------------------|-------------------------------|-------------------|----------------|
| Investment in products (battery, caching, charger, mobile cover, mobile                                                                                      |                               |                   |                |
| back part, Screen paper, card reader, switch, SIM card etc)                                                                                                  | 33,000                        | 40,000            | 73,000         |
| Investment in bkash                                                                                                                                          | 10,000                        | 100,000           | 110,000        |
| Investment in flexiload                                                                                                                                      | 10,000                        | 20,000            | 30,000         |
| Investment in Machineries ( computer set - 01, bulb and fan etc -<br>existing) (computer set - 01, printer - 01 and scanner- 01, modem-01 etc -<br>proposed) | 21,400                        | 40,000            | 61,400         |
| Mobile set for bkash, m cash & flexiload                                                                                                                     | 1,300                         | -                 | 1,300          |
| Cash in hand                                                                                                                                                 | 4,350                         | -                 | 4,350          |
| Advance for shop                                                                                                                                             | 30,000                        | -                 | 30,000         |
| Decoration (fixture and fittings)                                                                                                                            | 58,500                        | -                 | 58,500         |
| Grameen Bank Outstanding Loan                                                                                                                                | (21,550)                      | -                 | (21,550)       |
| Total Capital                                                                                                                                                | 147,000                       | 200,000           | 347,000        |