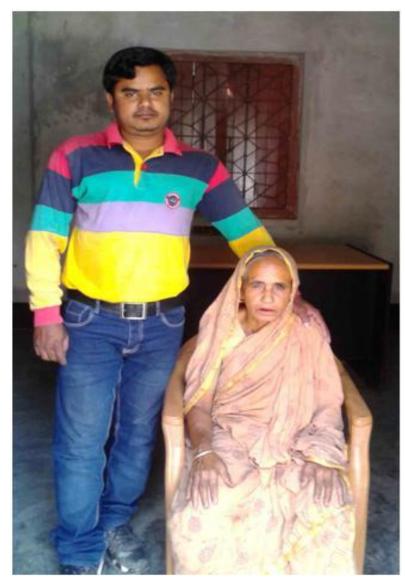

#### **BRIEF BIO OF THE PROPOSED NOBIN UDYOKTA**

| Name and address                 | - | Md. Razaul Karim                                                                                              |
|----------------------------------|---|---------------------------------------------------------------------------------------------------------------|
|                                  |   | Vill: Joleshoritola, Union: Thakurgaon, Post: Thakurgaon,<br>Upazila: Thakurgaon Sadar, District: Thakurgaon. |
| Age                              | : | 31 Years                                                                                                      |
| Marital status                   | : | Married                                                                                                       |
| Children                         | - | Nil                                                                                                           |
| No. of siblings:                 | : | 04 (Four) Sisters and 01 (One) Brother.                                                                       |
| Parent's and GB related Info:    |   |                                                                                                               |
| (i) Who is GB member             | : | Mother <b>v</b> Father                                                                                        |
| (ii) Mother's name               | : | Mst. Korimonnessa                                                                                             |
| (iii) Father's name              | : | Late Md. Azizul Haq                                                                                           |
| (iv) GB member's info            | : | Branch: Nargun, Thakurgaon. Centre #26/Mo,                                                                    |
|                                  |   | Loan no.: 2741, Member since April 03, 2010.                                                                  |
|                                  |   | First Ioan: Tk. 5,000                                                                                         |
|                                  |   | Existing loan: Tk. 35,000. Outstanding: Tk. 21,550                                                            |
| Further Information:             |   |                                                                                                               |
| (v) Who pays GB loan installment | : | Entrepreneur                                                                                                  |
| (vi) Mobile lady                 | : | No                                                                                                            |
| (vii) Grameen Education Loan     | : | Nil                                                                                                           |
| (viii) Any other Ioan            | : | Nil                                                                                                           |

#### BRIEF HISTORY OF GB LOAN UTILIZATION BY FAMILY

- Mst. Korimonnessa is a GB member since April 03, 2010 at first she took GB loan BDT 5,000 (Five thousand).
- Gradually she took GB loan several times and utilized it for mortgaging land (15 decimal), building house, repairing house and assisting her son in business.
- Finally GB loan helped her to improve her economic condition, livelihood and expanding the existing business of her son.