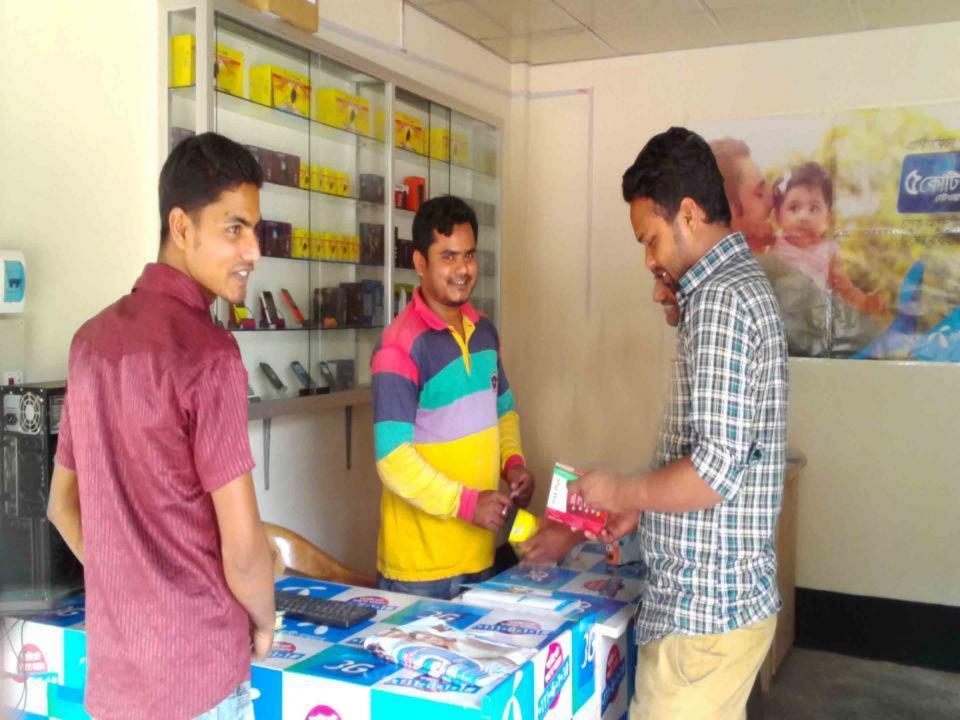

#### Proposed NU Business Name: Suchona Telecom

#### **PROPOSED NOBIN UDYOKTA BUSINESS INFO**

| Business Name                                                                                                                                                                                                                                 | : | Suchona Telecom                                                                                                                     |
|-----------------------------------------------------------------------------------------------------------------------------------------------------------------------------------------------------------------------------------------------|---|-------------------------------------------------------------------------------------------------------------------------------------|
| Address/ Location                                                                                                                                                                                                                             | : | Gobinda Nagar, Mondir para, Thakurgaon.                                                                                             |
| Business Category                                                                                                                                                                                                                             | : | Telecom & IT Support                                                                                                                |
| Total Investment in BDT                                                                                                                                                                                                                       | : | Tk. <b>347,000</b>                                                                                                                  |
| Financing                                                                                                                                                                                                                                     | : | Self Tk. 147,000 (from existing business)<br>Investor tk. 200,000 (from proposed business)                                          |
| Present salary/drawings from business                                                                                                                                                                                                         | : | Taka 5,000 (Five thousand)                                                                                                          |
| Proposed Salary                                                                                                                                                                                                                               | : | Taka 6,000 (Six thousand)                                                                                                           |
| <ul> <li>Proposed Business</li> <li>Implementation Plan</li> <li>(i) % of present gross profit margin</li> <li>(ii) Estimated % of proposed gross profit margin</li> <li>(iii) In future risk mgt. plan (from fire, disaster etc.)</li> </ul> | : | On products 25%, bkash 100%, flexiload 100%.<br>On products 25%, bkash 100%, flexiload 100%, online<br>activities and printing 50%. |