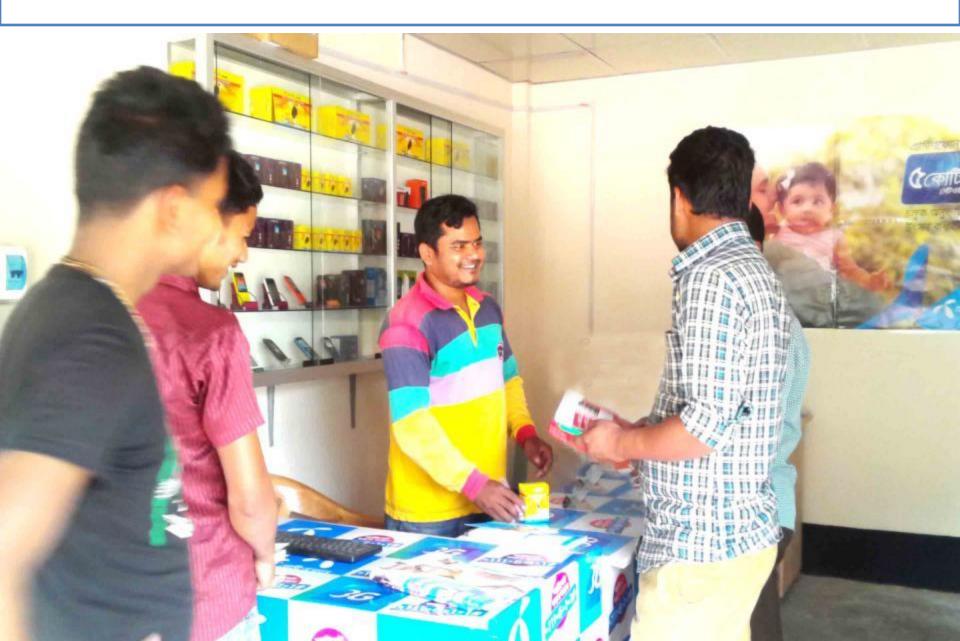

#### Proposed NU Business Name: Suchona Telecom

#### **PROPOSED NOBIN UDYOKTA BUSINESS INFO**

| Business Name                                                                                                                                                                                                                                 | : | Suchona Telecom                                                                                                                     |
|-----------------------------------------------------------------------------------------------------------------------------------------------------------------------------------------------------------------------------------------------|---|-------------------------------------------------------------------------------------------------------------------------------------|
| Address/ Location                                                                                                                                                                                                                             | : | Gobinda Nagar, Mondir para, Thakurgaon.                                                                                             |
| Business Category                                                                                                                                                                                                                             | : | Telecom & IT Support                                                                                                                |
| Total Investment in BDT                                                                                                                                                                                                                       | : | Tk. <b>347,000</b>                                                                                                                  |
| Financing                                                                                                                                                                                                                                     | : | Self Tk. 147,000 (from existing business)<br>Investor tk. 200,000 (from proposed business)                                          |
| Present salary/drawings from business                                                                                                                                                                                                         | : | Taka 5,000 (Five thousand)                                                                                                          |
| Proposed Salary                                                                                                                                                                                                                               | : | Taka 6,000 (Six thousand)                                                                                                           |
| <ul> <li>Proposed Business</li> <li>Implementation Plan</li> <li>(i) % of present gross profit margin</li> <li>(ii) Estimated % of proposed gross profit margin</li> <li>(iii) In future risk mgt. plan (from fire, disaster etc.)</li> </ul> | : | On products 25%, bkash 100%, flexiload 100%.<br>On products 25%, bkash 100%, flexiload 100%, online<br>activities and printing 50%. |