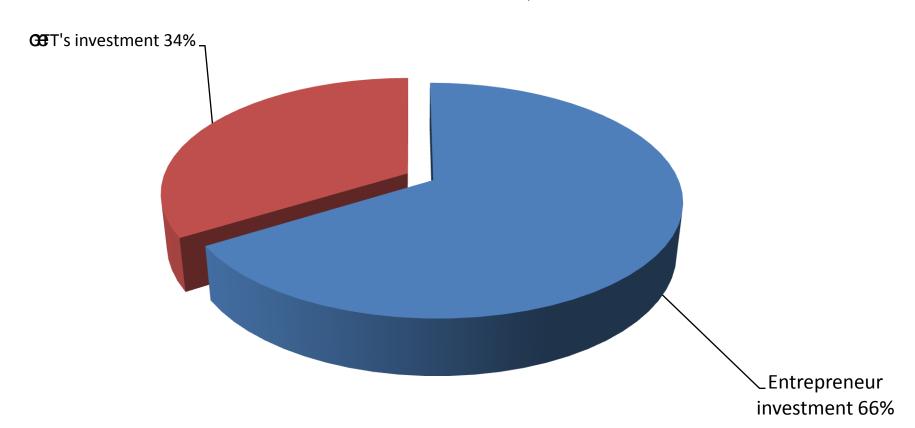

### SOURCE OF FINANCE

- Entrepreneur's Contribution BDT 294,000
- GTT's Investment BDT 150,000
- Total Investment BDT 444,000