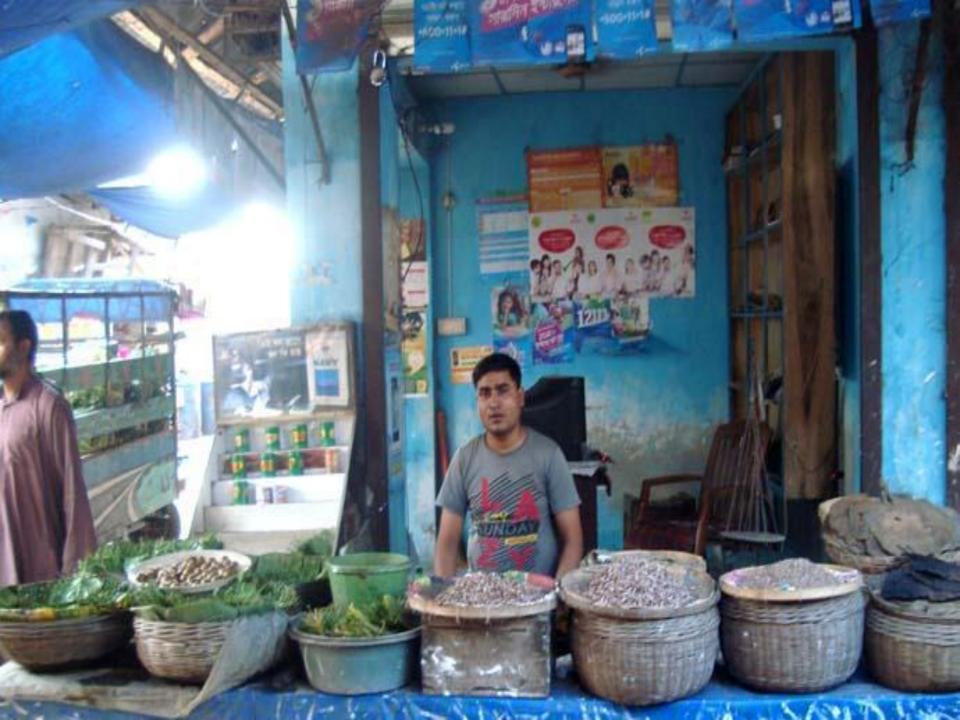

### Proposed NU Business Name : Antika Varieties

## PROPOSED NOBIN UDYOKTA BUSINESS INFO

| PROPOSED NO                                                                                                | . 1 | SIN HIDYOR LA KLISINKISS INRO                                                         |  |  |
|------------------------------------------------------------------------------------------------------------|-----|---------------------------------------------------------------------------------------|--|--|
| Business Name                                                                                              | :   | Antika Varieties                                                                      |  |  |
| Address/ Location                                                                                          | :   | Monirampur Bazar, Monirampur, Jessore                                                 |  |  |
| Business Category                                                                                          | :   | General Retail & Wholesale                                                            |  |  |
| Total Investment in BDT                                                                                    | :   | Tk. 444,000                                                                           |  |  |
| Financing                                                                                                  | :   | Self Tk. 294,000 (from existing business) Required Investment Tk. 150,000 (as equity) |  |  |
| Present salary/drawings from business                                                                      | :   | Taka 7,000 (Seven thousand)                                                           |  |  |
| Proposed Salary (estimates)                                                                                |     | Taka 8,000 (Eight thousand)                                                           |  |  |
| Proposed Business Implementation Plan                                                                      |     |                                                                                       |  |  |
| (i) % of present gross profit margin                                                                       | :   | On sales of products 15%, Flexi-load, Income of mobile upload & download 100%         |  |  |
| (ii) Estimated % of proposed gross profit margin (iii) In future risk mgt. plan (from fire, disaster etc.) | :   | On sales of products 15%, Flexi-load, Income of mobile upload & download 100%         |  |  |