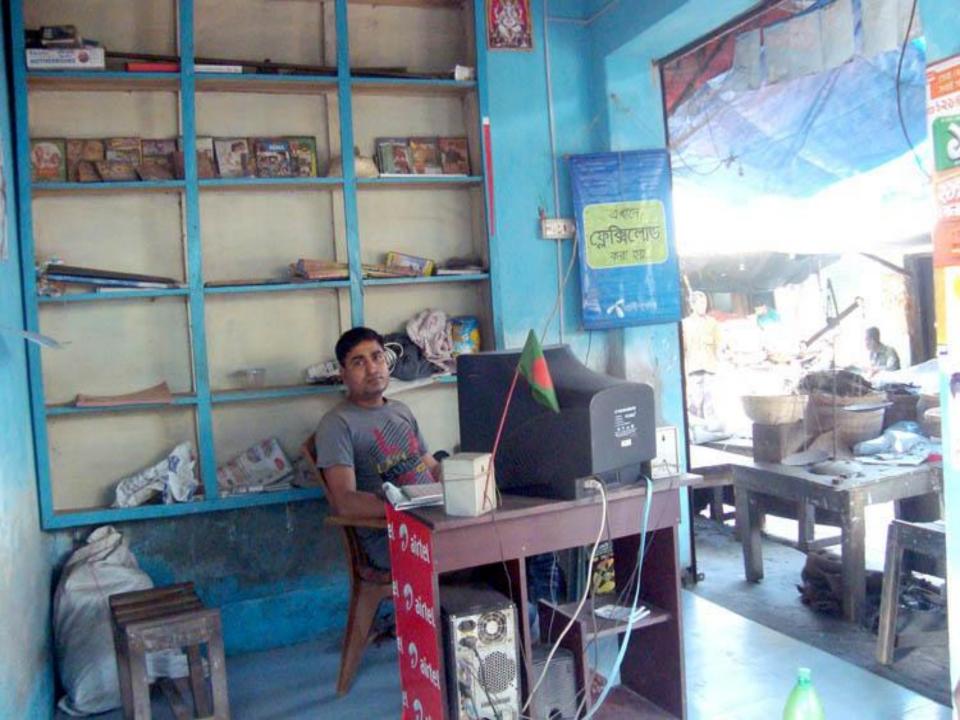

### PRESENT & PROPOSED INVESTMENT BREAKDOWN

| Particulars                                                 | Existing<br>Business<br>(BDT) | Proposed<br>(BDT) | Total<br>(BDT) |
|-------------------------------------------------------------|-------------------------------|-------------------|----------------|
| Investment in products (Betel leaf & Betel nut)             | 48,000                        | 130,000           | 178,000        |
| Investment in Flexiload (Grameen, Banglalink, Robi, Airtel) | 9,500                         | 20,000            | 29,500         |
| Machineries (Computer set, Mobile set for flexi-load & Fan) | 39,000                        | -                 | 39,000         |
| Decoration (fixtures & fittings)                            | 9,000                         | -                 | 9,000          |
| Advance Shop Rent                                           | 400,000                       | -                 | 400,000        |
| Debtors                                                     | 3,500                         | -                 | 3,500          |
| Creditors                                                   | (15,000)                      | -                 | (15,000)       |
| Loan from Father (for Shop)                                 | (200,000)                     | -                 | (200,000)      |
| Total Capital                                               | 294,000                       | 150,000           | 444,000        |