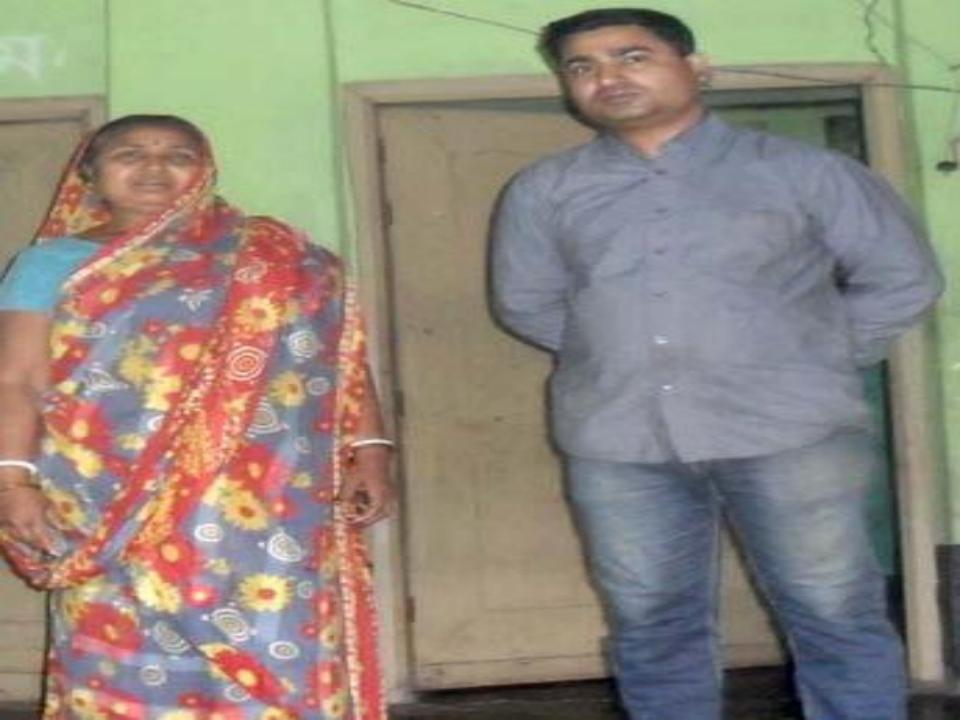

### BRIEF BIO OF THE PROPOSED NOBIN UDYOKTA

| Name and address                                                                                                          | :  | Indrojeet Kundu                                                                           |  |  |  |  |
|---------------------------------------------------------------------------------------------------------------------------|----|-------------------------------------------------------------------------------------------|--|--|--|--|
|                                                                                                                           |    | Vill: Hakoba, Union: Monirampur, Post: Monirampur, Upazila: monirampur, District: Jessore |  |  |  |  |
| Age                                                                                                                       | :  | 31 Years                                                                                  |  |  |  |  |
| Marital status                                                                                                            | :  | Married                                                                                   |  |  |  |  |
| Children                                                                                                                  | :  | 1(One) Daughter                                                                           |  |  |  |  |
| No. of siblings:                                                                                                          | •• | 1(one) Brother and 2 (two) Sisters                                                        |  |  |  |  |
| Parent's and GB related Info: (i) Who is GB member (ii) Mother's name (iii) Father's name (iv) GB member's info           |    | Mother                                                                                    |  |  |  |  |
| Further Information: (v) Who pays GB loan installment (vi) Mobile lady (vii) Grameen Education Loan (viii) Any other loan |    | N/A<br>No<br>Nil<br>Nil                                                                   |  |  |  |  |

### BRIEF HISTORY OF GB LOAN UTILIZATION BY FAMILY

- Nilima Rani Kundu is a GB member since 1993, at first she took GB loan BDT 7,000 (Seven thousand).
- Gradually she took GB loan several times and utilized it by assisting her husband and son in business.
- Finally GB loan helped her to improve her economic condition, livelihood within expanding the existing business.