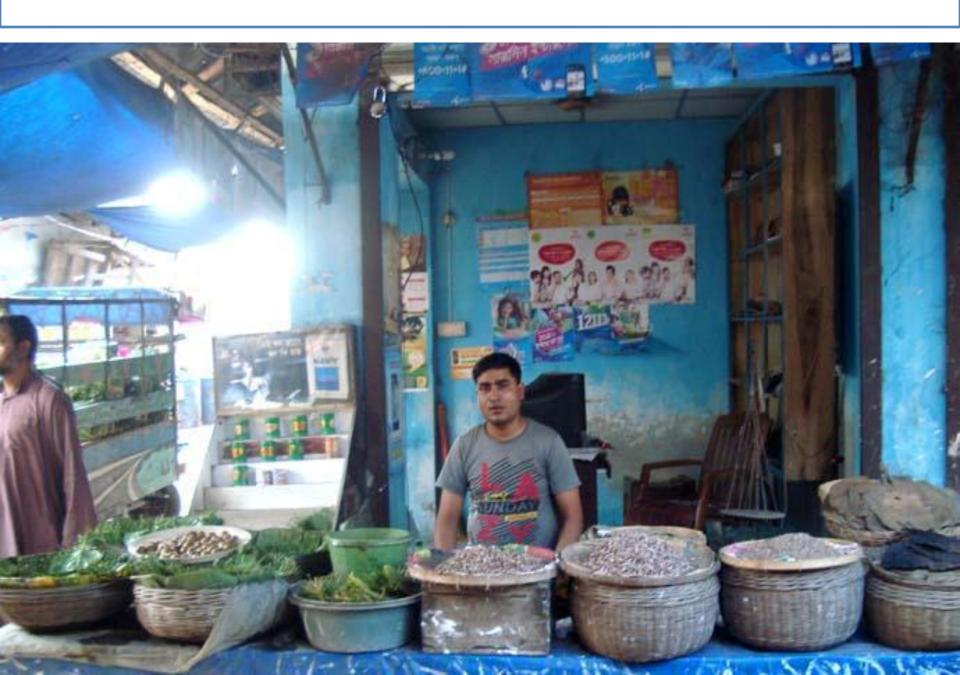

### Proposed NU Business Name : Antika Varieties

## PROPOSED NOBIN UDYOKTA BUSINESS INFO

| PROPOSED NO                                                                                                | . 1 | SIN HIDYOR LA KLISINKISS INRO                                                         |  |  |
|------------------------------------------------------------------------------------------------------------|-----|---------------------------------------------------------------------------------------|--|--|
| Business Name                                                                                              | :   | Antika Varieties                                                                      |  |  |
| Address/ Location                                                                                          | :   | Monirampur Bazar, Monirampur, Jessore                                                 |  |  |
| Business Category                                                                                          | :   | General Retail & Wholesale                                                            |  |  |
| Total Investment in BDT                                                                                    | :   | Tk. 444,000                                                                           |  |  |
| Financing                                                                                                  | :   | Self Tk. 294,000 (from existing business) Required Investment Tk. 150,000 (as equity) |  |  |
| Present salary/drawings from business                                                                      | :   | Taka 7,000 (Seven thousand)                                                           |  |  |
| Proposed Salary (estimates)                                                                                |     | Taka 8,000 (Eight thousand)                                                           |  |  |
| Proposed Business Implementation Plan                                                                      |     |                                                                                       |  |  |
| (i) % of present gross profit margin                                                                       | :   | On sales of products 15%, Flexi-load, Income of mobile upload & download 100%         |  |  |
| (ii) Estimated % of proposed gross profit margin (iii) In future risk mgt. plan (from fire, disaster etc.) | :   | On sales of products 15%, Flexi-load, Income of mobile upload & download 100%         |  |  |