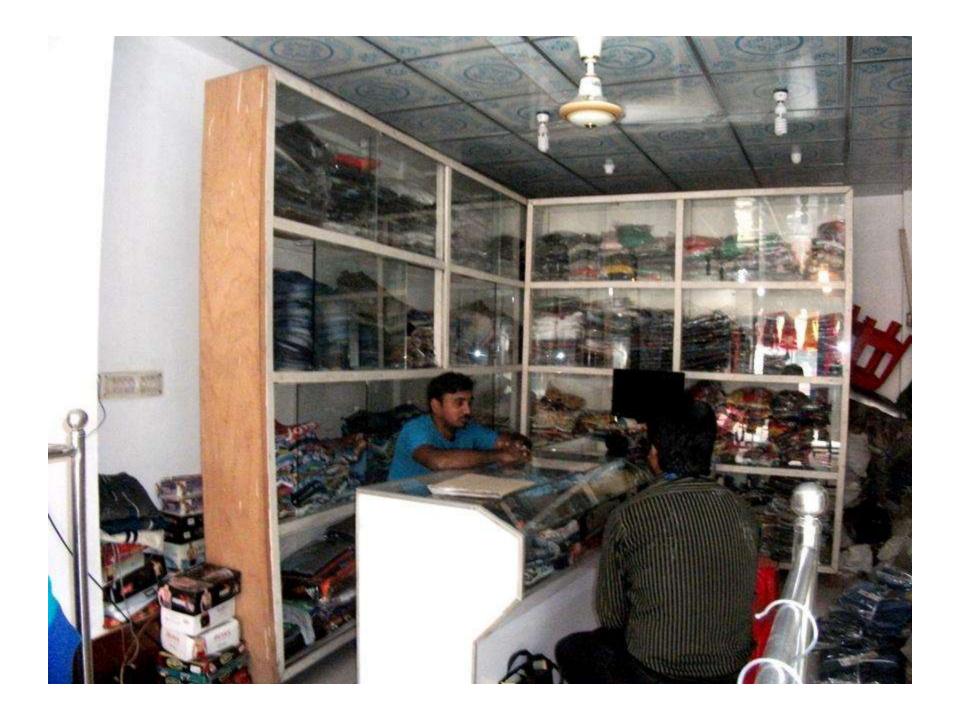

## PROPOSED BUSINESS Info.

| Business Name                                      | :  | Zannat Fashion                                                                                        |
|----------------------------------------------------|----|-------------------------------------------------------------------------------------------------------|
| Address/ Location                                  | :  | Kalampur Bazar, Dhamrai, Dhaka                                                                        |
| Total Investment in BDT                            | •  | 600,000/-                                                                                             |
| Financing                                          | •  | Self BDT : 400,000 (from existing business) - 67% Required Investment BDT : 200,000 (as equity) - 33% |
| Present salary/drawings from business (estimates)  | •  | BDT 8,000                                                                                             |
| Proposed Salary                                    |    | BDT 8,000                                                                                             |
| Proposed Business % of present gross profit margin | •• | 15%                                                                                                   |
| Estimated % of proposed gross profit margin        | :  | 15%                                                                                                   |
| Agreed grace period                                | :  | 3 months                                                                                              |

## Photographs