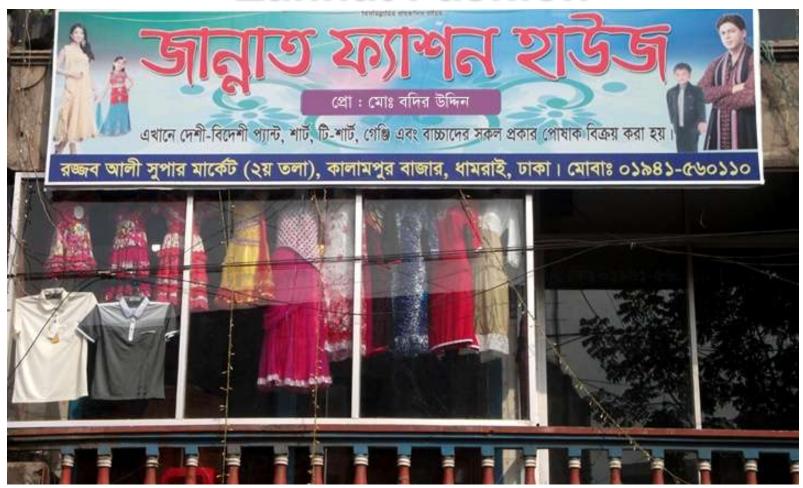

## PROPOSED BUSINESS Info.

| Business Name                                      | :  | Zannat Fashion                                                                                        |
|----------------------------------------------------|----|-------------------------------------------------------------------------------------------------------|
| Address/ Location                                  | :  | Kalampur Bazar, Dhamrai, Dhaka                                                                        |
| Total Investment in BDT                            | •  | 600,000/-                                                                                             |
| Financing                                          | •  | Self BDT : 400,000 (from existing business) - 67% Required Investment BDT : 200,000 (as equity) - 33% |
| Present salary/drawings from business (estimates)  | •  | BDT 8,000                                                                                             |
| Proposed Salary                                    |    | BDT 8,000                                                                                             |
| Proposed Business % of present gross profit margin | •• | 15%                                                                                                   |
| Estimated % of proposed gross profit margin        | :  | 15%                                                                                                   |
| Agreed grace period                                | :  | 3 months                                                                                              |