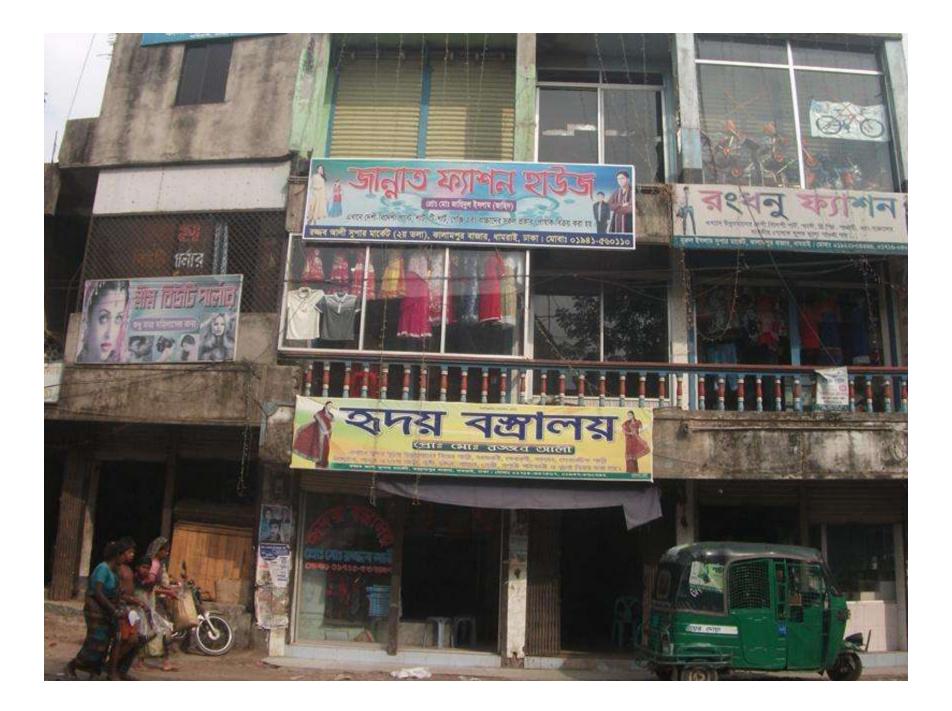

## PROPOSED BUSINESS Info.

| Business Name                                      | :  | Zannat Fashion                                                                                        |
|----------------------------------------------------|----|-------------------------------------------------------------------------------------------------------|
| Address/ Location                                  | :  | Kalampur Bazar, Dhamrai, Dhaka                                                                        |
| Total Investment in BDT                            | •  | 600,000/-                                                                                             |
| Financing                                          | •  | Self BDT : 400,000 (from existing business) - 67% Required Investment BDT : 200,000 (as equity) - 33% |
| Present salary/drawings from business (estimates)  | •  | BDT 8,000                                                                                             |
| Proposed Salary                                    |    | BDT 8,000                                                                                             |
| Proposed Business % of present gross profit margin | •• | 15%                                                                                                   |
| Estimated % of proposed gross profit margin        | :  | 15%                                                                                                   |
| Agreed grace period                                | :  | 3 months                                                                                              |

## Photographs