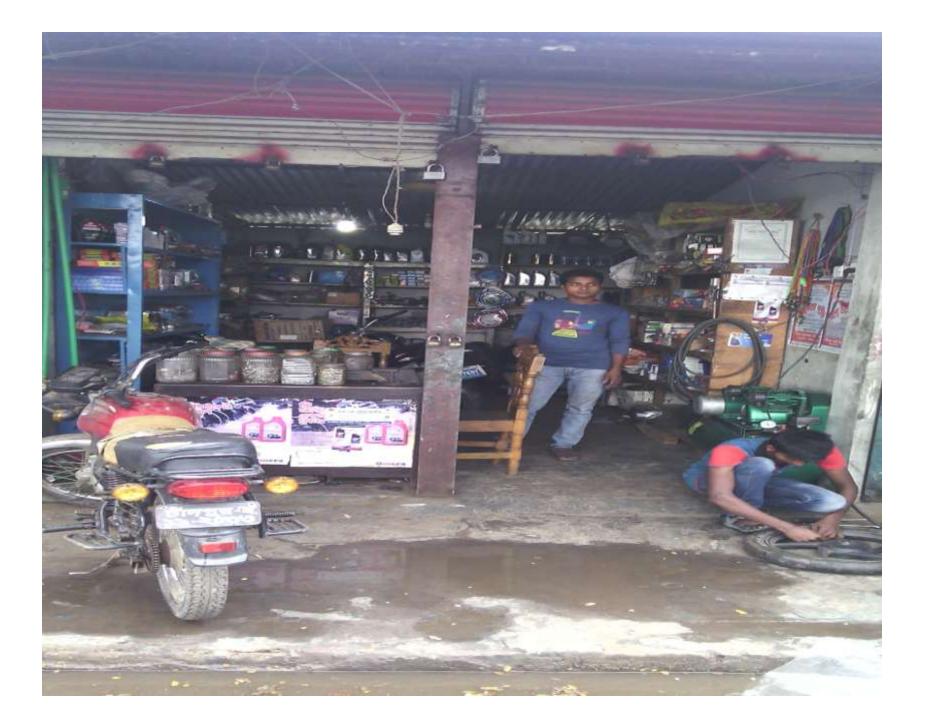

### PROPOSED NOBIN UDYOKTA BUSINESS INFO

| Business Name                                                                                                                        | : | M/S Raju Motors                                                                                   |
|--------------------------------------------------------------------------------------------------------------------------------------|---|---------------------------------------------------------------------------------------------------|
| Address/ Location                                                                                                                    | : | Bagadi Chowrasta, Chandpur                                                                        |
| Total Investment in BDT                                                                                                              | : | 500,000                                                                                           |
| Financing                                                                                                                            | : | Self BDT 3,00,000 (from existing business) 60 % Required Investment BDT 2,00,000 (as equity) 40 % |
| Present salary/drawings from business (estimates)                                                                                    | : | 8000                                                                                              |
| Proposed Salary                                                                                                                      |   | 8000                                                                                              |
| Proposed Business  (i) % of present gross profit margin  (ii) Estimated % of proposed gross profit margin  (iii) Agreed grace period | : | 20% 20% 5 months                                                                                  |