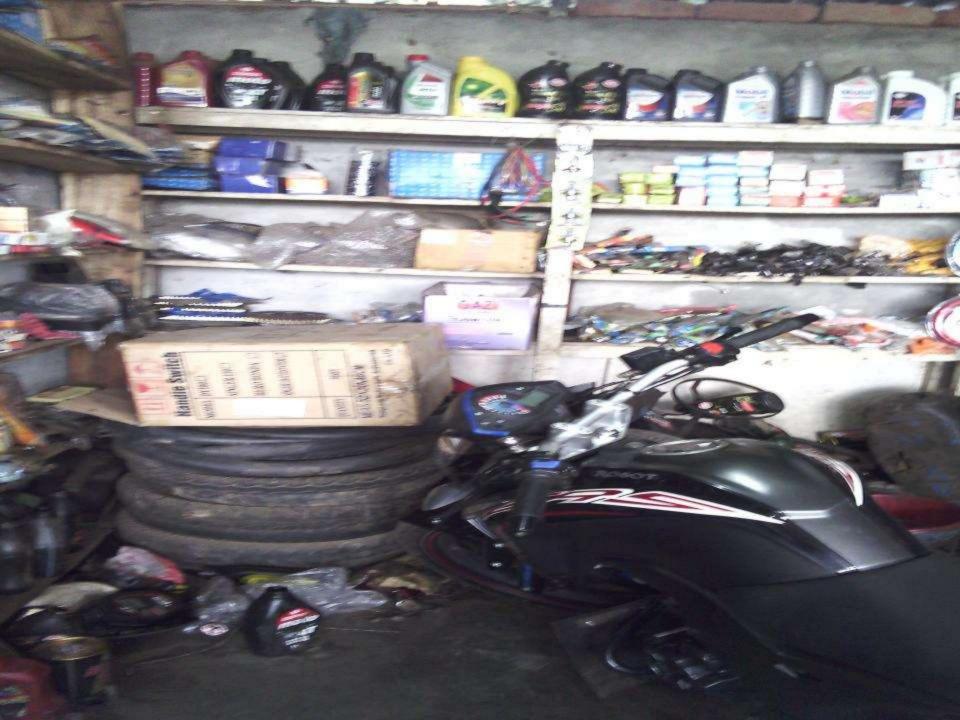

### PROPOSED NOBIN UDYOKTA BUSINESS INFO

| Business Name                                                                                                                        | : | M/S Raju Motors                                                                                   |
|--------------------------------------------------------------------------------------------------------------------------------------|---|---------------------------------------------------------------------------------------------------|
| Address/ Location                                                                                                                    | : | Bagadi Chowrasta, Chandpur                                                                        |
| Total Investment in BDT                                                                                                              | : | 500,000                                                                                           |
| Financing                                                                                                                            | : | Self BDT 3,00,000 (from existing business) 60 % Required Investment BDT 2,00,000 (as equity) 40 % |
| Present salary/drawings from business (estimates)                                                                                    | : | 8000                                                                                              |
| Proposed Salary                                                                                                                      |   | 8000                                                                                              |
| Proposed Business  (i) % of present gross profit margin  (ii) Estimated % of proposed gross profit margin  (iii) Agreed grace period | : | 20% 20% 5 months                                                                                  |

#### PRESENT & PROPOSED INVESTMENT BREAKDOWN

| Particulars                         |                      | Existing<br>Business (BDT) | Proposed<br>(BDT) | Total (BDT) |
|-------------------------------------|----------------------|----------------------------|-------------------|-------------|
| Present stock items                 |                      |                            |                   |             |
| (i) Shop Advanced                   | = 70000              |                            |                   |             |
| (ii) Air machine                    | =30000               |                            |                   |             |
| (iii) Working Tools                 | =20000               |                            |                   |             |
| (iv) Furniture                      | =20000               | 300000                     |                   |             |
| (v) Breakshou, Ring, piston, con    | necting , bearing,   |                            |                   |             |
| Indicator, chain , Tire, Tube ,     | class plate, looking |                            |                   |             |
| Glass, Mobile and access            | sories =160000       |                            |                   |             |
| (list enclosed in next slides       |                      |                            |                   |             |
| Proposed items:                     |                      |                            |                   |             |
| 1)Gear set                          | =40000               |                            |                   |             |
| 2)Breakshou                         | =20000               |                            |                   |             |
| 3)Tire =20000                       |                      |                            | 200000            |             |
| 4)Head cylinder =30000              |                      | 200000                     |                   |             |
| 5)Battery =10000                    |                      |                            |                   |             |
| 6)Horn,madghat,lock,paa-dani,cl     |                      |                            |                   |             |
| cable, bearing, gear linker accesso |                      |                            |                   |             |
| Total Capita                        |                      |                            |                   | 500000      |