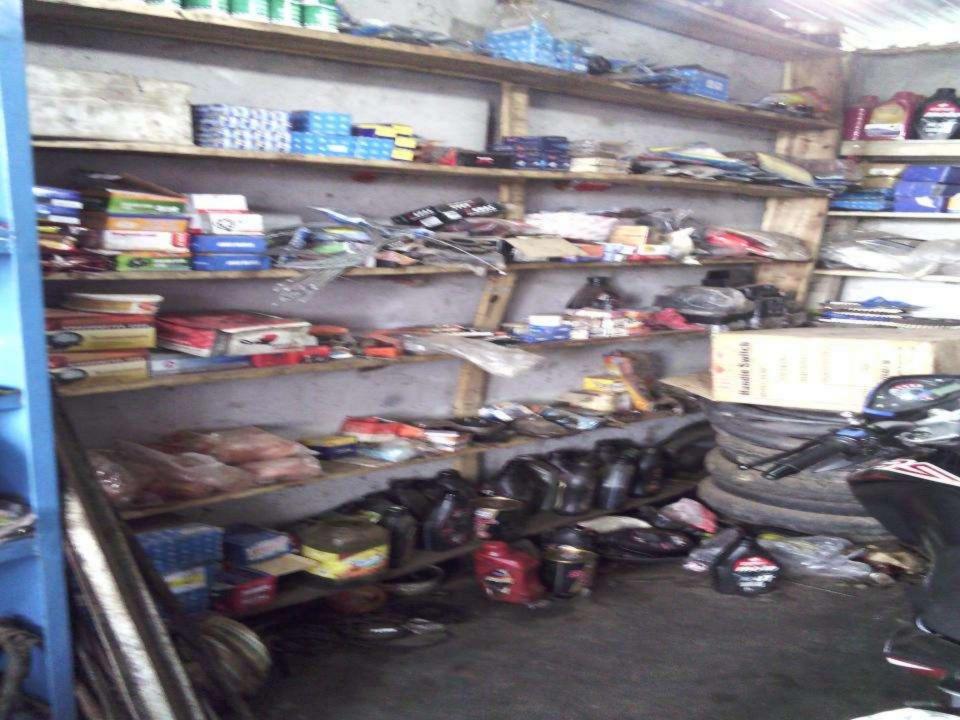

### PROPOSED NOBIN UDYOKTA BUSINESS INFO

| Business Name                                                                                                                        | : | M/S Raju Motors                                                                                   |
|--------------------------------------------------------------------------------------------------------------------------------------|---|---------------------------------------------------------------------------------------------------|
| Address/ Location                                                                                                                    | : | Bagadi Chowrasta, Chandpur                                                                        |
| Total Investment in BDT                                                                                                              | : | 500,000                                                                                           |
| Financing                                                                                                                            | : | Self BDT 3,00,000 (from existing business) 60 % Required Investment BDT 2,00,000 (as equity) 40 % |
| Present salary/drawings from business (estimates)                                                                                    | : | 8000                                                                                              |
| Proposed Salary                                                                                                                      |   | 8000                                                                                              |
| Proposed Business  (i) % of present gross profit margin  (ii) Estimated % of proposed gross profit margin  (iii) Agreed grace period | : | 20% 20% 5 months                                                                                  |

#### PRESENT & PROPOSED INVESTMENT BREAKDOWN

| Particulars                         |                      | Existing<br>Business (BDT) | Proposed<br>(BDT) | Total (BDT) |
|-------------------------------------|----------------------|----------------------------|-------------------|-------------|
| Present stock items                 |                      |                            |                   |             |
| (i) Shop Advanced                   | = 70000              |                            |                   |             |
| (ii) Air machine                    | =30000               |                            |                   |             |
| (iii) Working Tools                 | =20000               |                            |                   |             |
| (iv) Furniture                      | =20000               | 300000                     |                   |             |
| (v) Breakshou, Ring, piston, con    | necting , bearing,   |                            |                   |             |
| Indicator, chain , Tire, Tube ,     | class plate, looking |                            |                   |             |
| Glass, Mobile and access            | sories =160000       |                            |                   |             |
| (list enclosed in next slides       |                      |                            |                   |             |
| Proposed items:                     |                      |                            |                   |             |
| 1)Gear set                          | =40000               |                            |                   |             |
| 2)Breakshou                         | =20000               |                            |                   |             |
| 3)Tire =20000                       |                      |                            | 200000            |             |
| 4)Head cylinder =30000              |                      | 200000                     |                   |             |
| 5)Battery =10000                    |                      |                            |                   |             |
| 6)Horn,madghat,lock,paa-dani,cl     |                      |                            |                   |             |
| cable, bearing, gear linker accesso |                      |                            |                   |             |
| Total Capita                        |                      |                            |                   | 500000      |