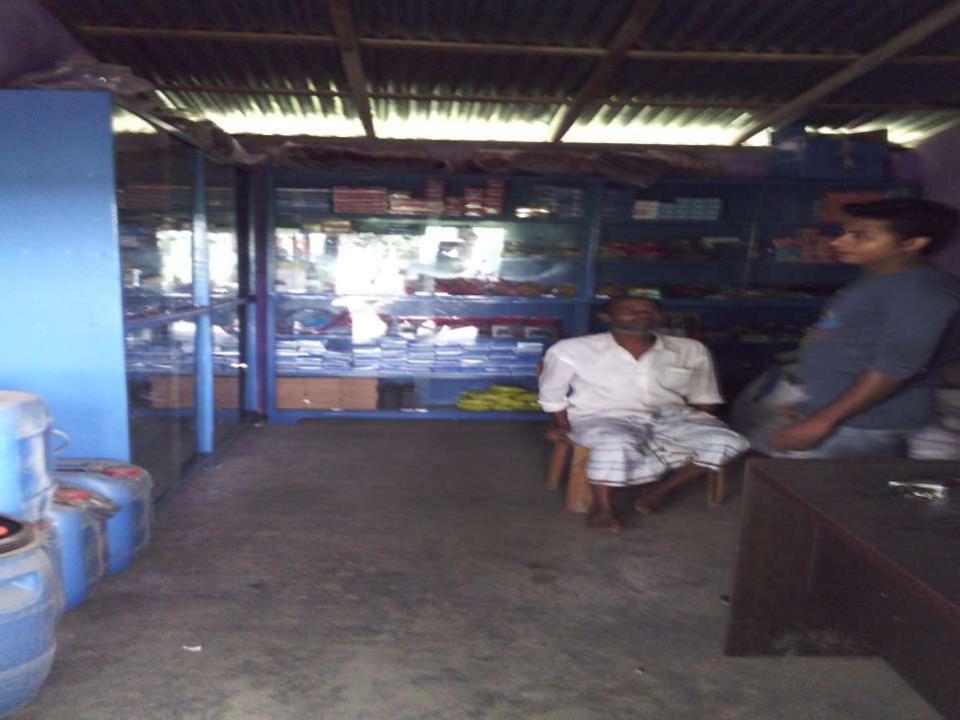

### PROPOSED NOBIN UDYOKTA BUSINESS INFO

| Business Name                                                                                                                        | : | M/S Raju Motors                                                                                   |
|--------------------------------------------------------------------------------------------------------------------------------------|---|---------------------------------------------------------------------------------------------------|
| Address/ Location                                                                                                                    | : | Bagadi Chowrasta, Chandpur                                                                        |
| Total Investment in BDT                                                                                                              | : | 500,000                                                                                           |
| Financing                                                                                                                            | : | Self BDT 3,00,000 (from existing business) 60 % Required Investment BDT 2,00,000 (as equity) 40 % |
| Present salary/drawings from business (estimates)                                                                                    | : | 8000                                                                                              |
| Proposed Salary                                                                                                                      |   | 8000                                                                                              |
| Proposed Business  (i) % of present gross profit margin  (ii) Estimated % of proposed gross profit margin  (iii) Agreed grace period | : | 20% 20% 5 months                                                                                  |