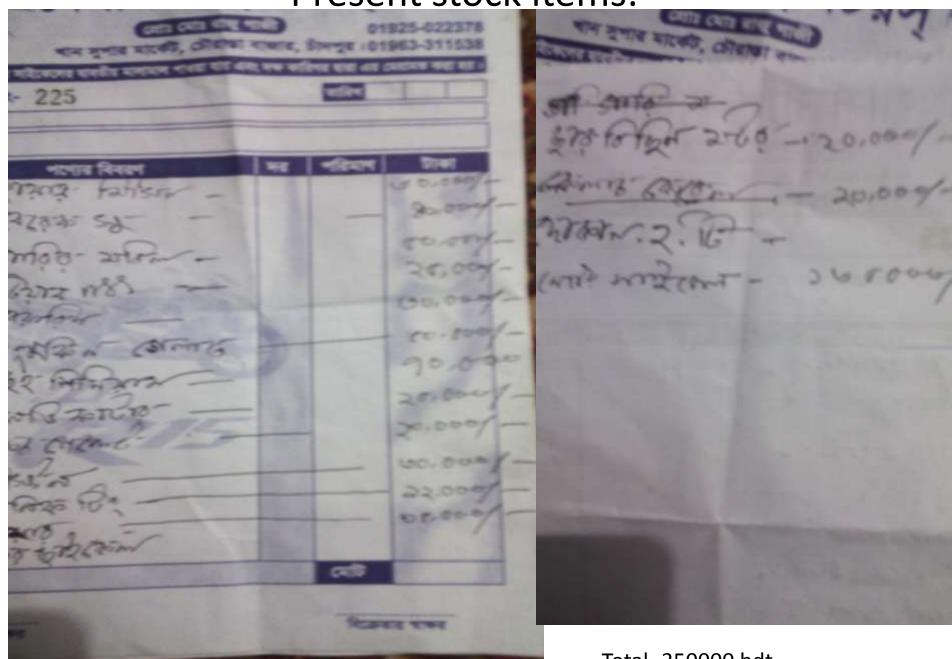

#### PRESENT & PROPOSED INVESTMENT BREAKDOWN

| Particulars                         |                      | Existing<br>Business (BDT) | Proposed<br>(BDT) | Total (BDT) |
|-------------------------------------|----------------------|----------------------------|-------------------|-------------|
| Present stock items                 |                      |                            |                   |             |
| (i) Shop Advanced                   | = 70000              |                            |                   |             |
| (ii) Air machine                    | =30000               |                            |                   |             |
| (iii) Working Tools                 | =20000               |                            |                   |             |
| (iv) Furniture                      | =20000               | 300000                     |                   |             |
| (v) Breakshou, Ring, piston, con    | necting , bearing,   |                            |                   |             |
| Indicator, chain , Tire, Tube ,     | class plate, looking |                            |                   |             |
| Glass, Mobile and access            | sories =160000       |                            |                   |             |
| (list enclosed in next slides       |                      |                            |                   |             |
| Proposed items:                     |                      |                            |                   |             |
| 1)Gear set                          | =40000               |                            |                   |             |
| 2)Breakshou                         | =20000               |                            |                   |             |
| 3)Tire =20000                       |                      |                            | 200000            |             |
| 4)Head cylinder =30000              |                      | 200000                     |                   |             |
| 5)Battery =10000                    |                      |                            |                   |             |
| 6)Horn,madghat,lock,paa-dani,cl     |                      |                            |                   |             |
| cable, bearing, gear linker accesso |                      |                            |                   |             |
| Total Capita                        |                      |                            |                   | 500000      |

Present stock items:

Total -350000 bdt

**Proposed items** 