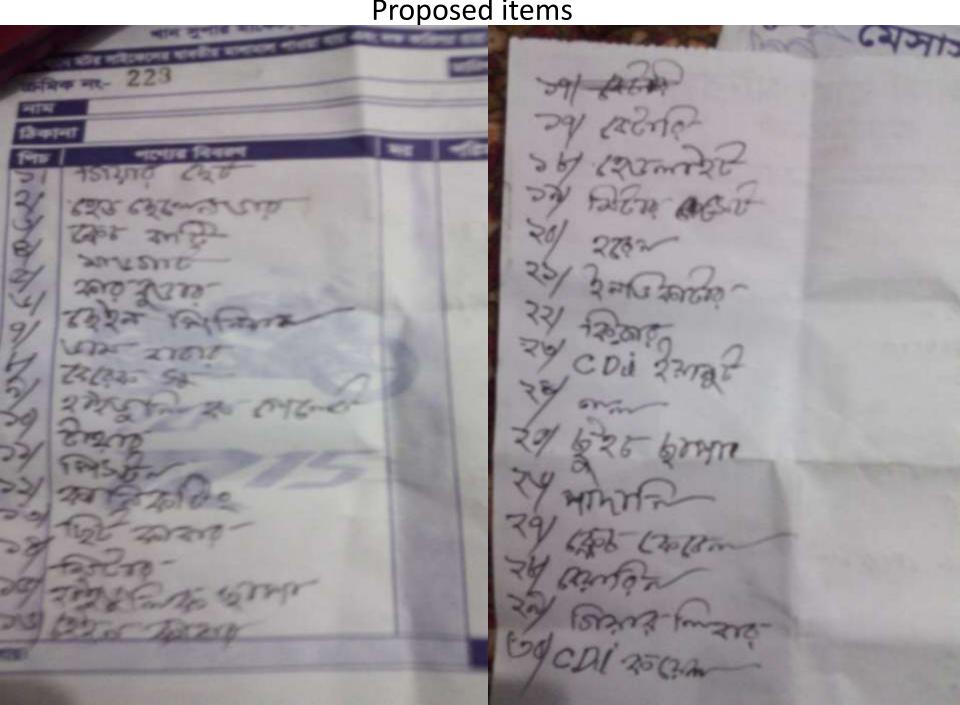

#### PRESENT & PROPOSED INVESTMENT BREAKDOWN

| Particulars                         |                      | Existing<br>Business (BDT) | Proposed<br>(BDT) | Total (BDT) |
|-------------------------------------|----------------------|----------------------------|-------------------|-------------|
| Present stock items                 |                      |                            |                   |             |
| (i) Shop Advanced                   | = 70000              |                            |                   |             |
| (ii) Air machine                    | =30000               |                            |                   |             |
| (iii) Working Tools                 | =20000               |                            |                   |             |
| (iv) Furniture                      | =20000               | 300000                     |                   |             |
| (v) Breakshou, Ring, piston, con    | necting , bearing,   |                            |                   |             |
| Indicator, chain , Tire, Tube ,     | class plate, looking |                            |                   |             |
| Glass, Mobile and access            | sories =160000       |                            |                   |             |
| (list enclosed in next slides       |                      |                            |                   |             |
| Proposed items:                     |                      |                            |                   |             |
| 1)Gear set                          | =40000               |                            |                   |             |
| 2)Breakshou                         | =20000               |                            |                   |             |
| 3)Tire =20000                       |                      |                            | 200000            |             |
| 4)Head cylinder =30000              |                      | 200000                     |                   |             |
| 5)Battery =10000                    |                      |                            |                   |             |
| 6)Horn,madghat,lock,paa-dani,cl     |                      |                            |                   |             |
| cable, bearing, gear linker accesso |                      |                            |                   |             |
| Total Capita                        |                      |                            |                   | 500000      |