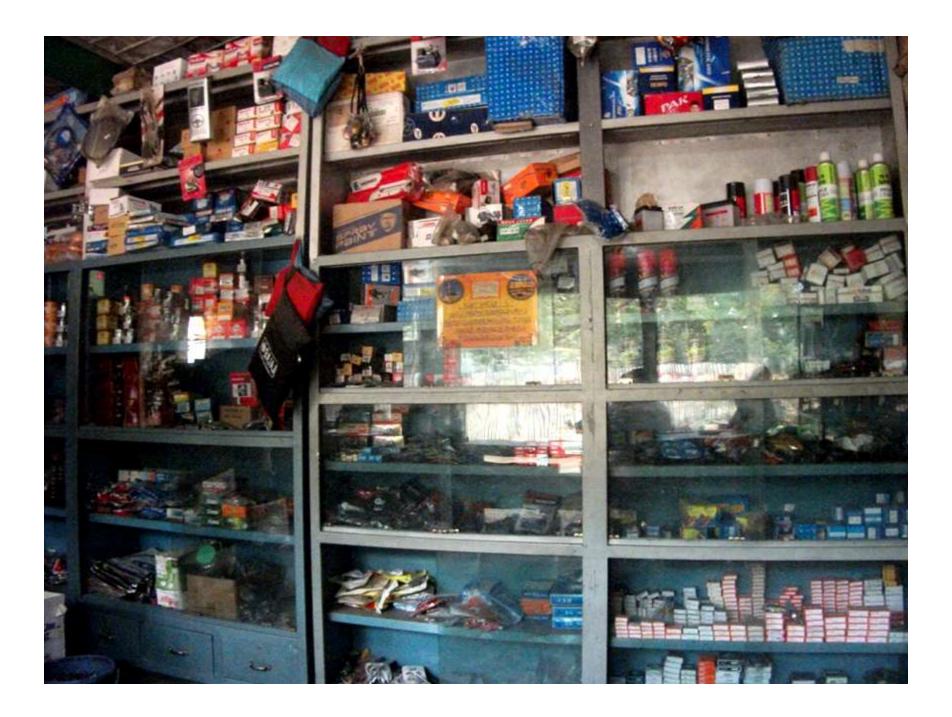

Details present Stock (\*) & Proposed Items (\*\*) are attached in next slide

## PRESENT & PROPOSED INVESTMENT Breakdown

(Continued)

| Present Stock item             |          | Proposed stock item            |          |  |  |
|--------------------------------|----------|--------------------------------|----------|--|--|
| Product name                   | Amount   | Product Name                   | Amount   |  |  |
| 17 SRC Tyre                    | 30,000   | 17 SRC Tyre                    | 20,000   |  |  |
| 100 Engine Stone               | 35,000   | 100 Engine Stone               | 20,000   |  |  |
| 30 Engine Connecting           | 21,000   | 30 Engine Connecting           | 25,000   |  |  |
| 120 Motor cycle veering        | 7,000    | 120 Motor cycle veering        | 5,000    |  |  |
| 20 set Honda chain             | 20,000   | 20 set Honda chain             | 30,000   |  |  |
| Motor cycle tube               | 12,000   | Motor cycle tube               | 5,000    |  |  |
| Honda Engine Belt              | 12,000   | Honda Engine Belt              | 5,000    |  |  |
| Motorcycle carbota             | 9,000    | Motorcycle carbota             | 10,000   |  |  |
| Motor cycle socket jumper      | 9,000    | Motor cycle socket jumper      | 10,000   |  |  |
| Motor cycle headlight complete | 12,000   | Motor cycle headlight complete | 10,000   |  |  |
| 50 set motor breakshow         | 6,500    | Honda Meter                    | 15,000   |  |  |
| 100 piece flug                 | 7,500    | 25 Engine liner                | 10,000   |  |  |
| Cylinder complete              | 16,000   | Power Tiller Chain             | 6,000    |  |  |
| Honda Meter                    | 7,500    | Power Tiller Engine Ring       | 14,000   |  |  |
| 25 Engine liner                | 13,500   | Machine knogel plunger         | 10,000   |  |  |
| 2 Mobil drum                   | 48,000   | Motorcycle seat cover          | 5,000    |  |  |
| 20 Machine Estone              | 12,000   |                                |          |  |  |
| Power Tiller Chain             | 6,000    |                                |          |  |  |
| Power Tiller Engine Ring       | 4,000    |                                |          |  |  |
| Machine knogel plunger         | 13,000   |                                |          |  |  |
| 10 oil pump                    | 1,800    |                                |          |  |  |
| Engine Celencer                | 17,200   |                                |          |  |  |
| Motorcycle seat cover          | 10,000   |                                |          |  |  |
| Present Stock                  | 3,30,000 | Proposed Stock                 | 2,00,000 |  |  |