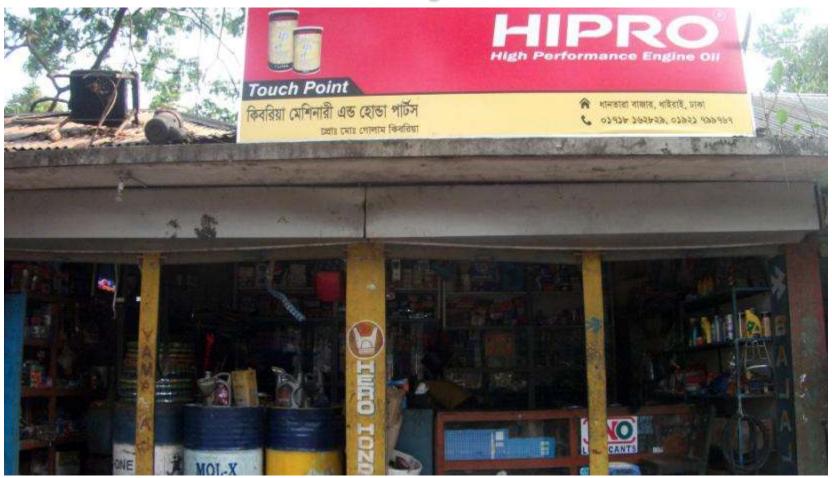

## PROPOSED BUSINESS Info.

| Business Name                                                                                  | : | Kibrea Machinery & Honda Parts                                                                           |
|------------------------------------------------------------------------------------------------|---|----------------------------------------------------------------------------------------------------------|
| Address/ Location                                                                              | : | Dhantara Bazar, Dhamrai, Dhaka                                                                           |
| Total Investment in BDT                                                                        | : | 600,000/-                                                                                                |
| Financing                                                                                      | : | Self BDT: 4,00,000 (from existing business) - 67%<br>Required Investment BDT: 2,00,000 (as equity) - 33% |
| Present salary/drawings from business (estimates)                                              | : | BDT 7,000                                                                                                |
| Proposed Salary                                                                                |   | BDT 7,000                                                                                                |
| Proposed Business % of present gross profit margin Estimated % of proposed gross profit margin | : | 10%                                                                                                      |
| Agreed grace period                                                                            | : | 3 months                                                                                                 |

# Photographs