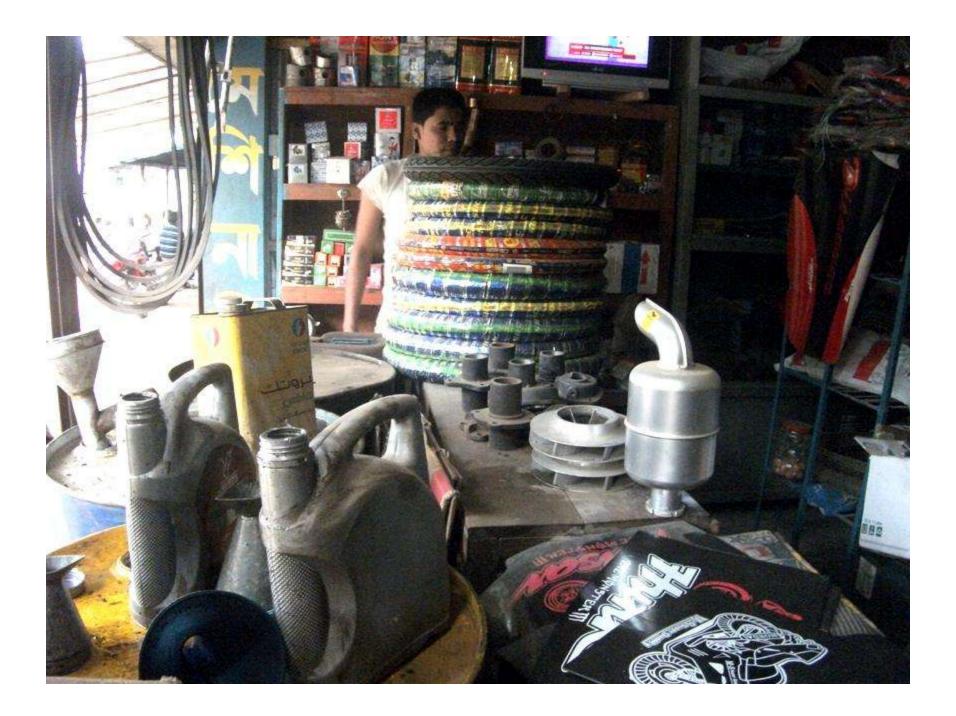

Details present Stock (\*) & Proposed Items (\*\*) are attached in next slide

## PRESENT & PROPOSED INVESTMENT Breakdown

(Continued)

| Present Stock item             |          | Proposed stock item            |          |  |  |
|--------------------------------|----------|--------------------------------|----------|--|--|
| Product name                   | Amount   | Product Name                   | Amount   |  |  |
| 17 SRC Tyre                    | 30,000   | 17 SRC Tyre                    | 20,000   |  |  |
| 100 Engine Stone               | 35,000   | 100 Engine Stone               | 20,000   |  |  |
| 30 Engine Connecting           | 21,000   | 30 Engine Connecting           | 25,000   |  |  |
| 120 Motor cycle veering        | 7,000    | 120 Motor cycle veering        | 5,000    |  |  |
| 20 set Honda chain             | 20,000   | 20 set Honda chain             | 30,000   |  |  |
| Motor cycle tube               | 12,000   | Motor cycle tube               | 5,000    |  |  |
| Honda Engine Belt              | 12,000   | Honda Engine Belt              | 5,000    |  |  |
| Motorcycle carbota             | 9,000    | Motorcycle carbota             | 10,000   |  |  |
| Motor cycle socket jumper      | 9,000    | Motor cycle socket jumper      | 10,000   |  |  |
| Motor cycle headlight complete | 12,000   | Motor cycle headlight complete | 10,000   |  |  |
| 50 set motor breakshow         | 6,500    | Honda Meter                    | 15,000   |  |  |
| 100 piece flug                 | 7,500    | 25 Engine liner                | 10,000   |  |  |
| Cylinder complete              | 16,000   | Power Tiller Chain             | 6,000    |  |  |
| Honda Meter                    | 7,500    | Power Tiller Engine Ring       | 14,000   |  |  |
| 25 Engine liner                | 13,500   | Machine knogel plunger         | 10,000   |  |  |
| 2 Mobil drum                   | 48,000   | Motorcycle seat cover          | 5,000    |  |  |
| 20 Machine Estone              | 12,000   |                                |          |  |  |
| Power Tiller Chain             | 6,000    |                                |          |  |  |
| Power Tiller Engine Ring       | 4,000    |                                |          |  |  |
| Machine knogel plunger         | 13,000   |                                |          |  |  |
| 10 oil pump                    | 1,800    |                                |          |  |  |
| Engine Celencer                | 17,200   |                                |          |  |  |
| Motorcycle seat cover          | 10,000   |                                |          |  |  |
| Present Stock                  | 3,30,000 | Proposed Stock                 | 2,00,000 |  |  |