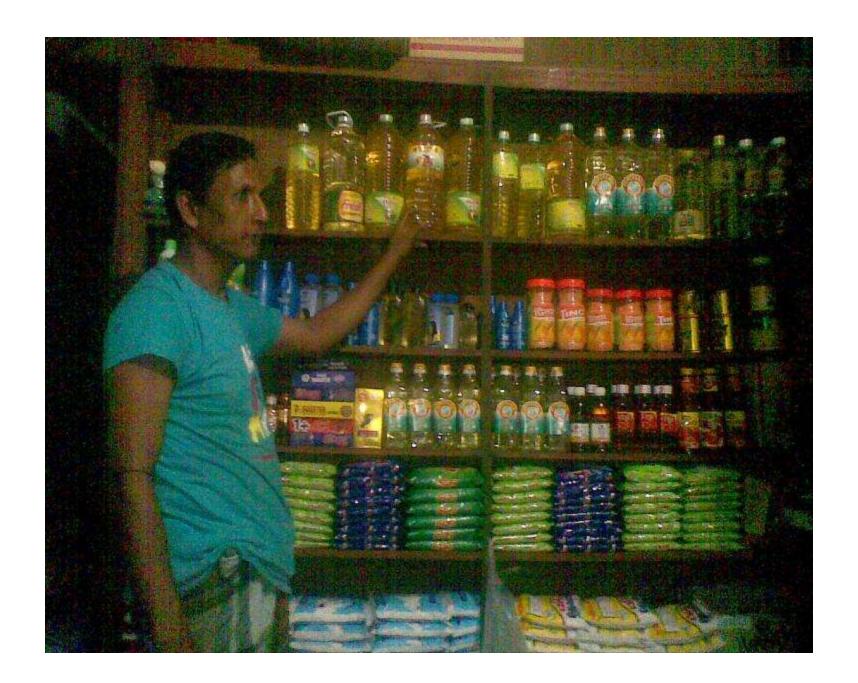

### PROPOSED NOBIN UDYOKTA BUSINESS INFO

| Business Name                                                                                                                        | : | Ma Moni Store                                                                                  |
|--------------------------------------------------------------------------------------------------------------------------------------|---|------------------------------------------------------------------------------------------------|
| Address/ Location                                                                                                                    | : | Rampur Bazar, Hajigonj, Chandpur                                                               |
| Total Investment in BDT                                                                                                              | : | 300,000/-                                                                                      |
| Financing                                                                                                                            | : | Self BDT 200,000 (from existing business) 67% Required Investment BDT 100,000 (as equity) 33 % |
| Present salary/drawings from business (estimates)                                                                                    | : | 7000                                                                                           |
| Proposed Salary                                                                                                                      |   | 7000                                                                                           |
| Proposed Business  (i) % of present gross profit margin  (ii) Estimated % of proposed gross profit margin  (iii) Agreed grace period | : | 15% 15% 5 months                                                                               |

#### PRESENT & PROPOSED INVESTMENT BREAKDOWN

| Particulars                                                                                                                                                           | Existing<br>Business (BDT) | Proposed item<br>(BDT) | Total investment<br>(BDT) |
|-----------------------------------------------------------------------------------------------------------------------------------------------------------------------|----------------------------|------------------------|---------------------------|
| Advance                                                                                                                                                               | 100000                     |                        | 100000                    |
| Grocery items ( Rice, dal,<br>Soyabean oil, Master oil, Spices,<br>Flour, Suji, salt, tooth paste, toilet<br>cleaner, sugar, noodles, Garlic,<br>Onion, potatoes etc) | 97000                      | 100000                 | 197000                    |
| Furniture                                                                                                                                                             | 3000                       |                        | 3000                      |
| Total Capital                                                                                                                                                         | 200,000/-                  | 100,000/-              | 300,000/-                 |