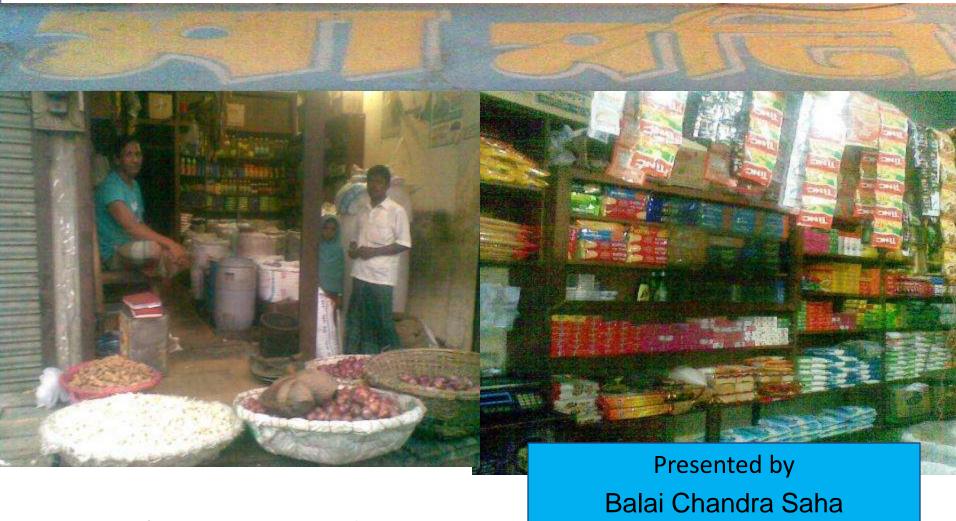

## **MA MONI Store**

NU Identified & PP Prepared by-Abu Musa Bhuiyan (Chandpur Sadar Unit)

#### BRIEF BIO OF THE PROPOSED NOBIN UDYOKTA (CONT...)

| Present Occupation                      | : | Grocery Shop Business            |
|-----------------------------------------|---|----------------------------------|
| Trade License                           | : | 59                               |
| Business Experiences                    | : | 10 years                         |
| Other Own/Family Sources of Income      | : | Fisheries (NU)                   |
| Other Own/Family Sources of Liabilities | : | N/A                              |
| NU Contact Info                         | : | 01939592414                      |
| NU Project Source/Reference             | : | GT Chandpur Sadar Unit, Chandpur |

### PROPOSED NOBIN UDYOKTA BUSINESS INFO

| Business Name                                                                                                                        | : | Ma Moni Store                                                                                  |
|--------------------------------------------------------------------------------------------------------------------------------------|---|------------------------------------------------------------------------------------------------|
| Address/ Location                                                                                                                    | : | Rampur Bazar, Hajigonj, Chandpur                                                               |
| Total Investment in BDT                                                                                                              | : | 300,000/-                                                                                      |
| Financing                                                                                                                            | : | Self BDT 200,000 (from existing business) 67% Required Investment BDT 100,000 (as equity) 33 % |
| Present salary/drawings from business (estimates)                                                                                    | : | 7000                                                                                           |
| Proposed Salary                                                                                                                      |   | 7000                                                                                           |
| Proposed Business  (i) % of present gross profit margin  (ii) Estimated % of proposed gross profit margin  (iii) Agreed grace period | : | 15% 15% 5 months                                                                               |