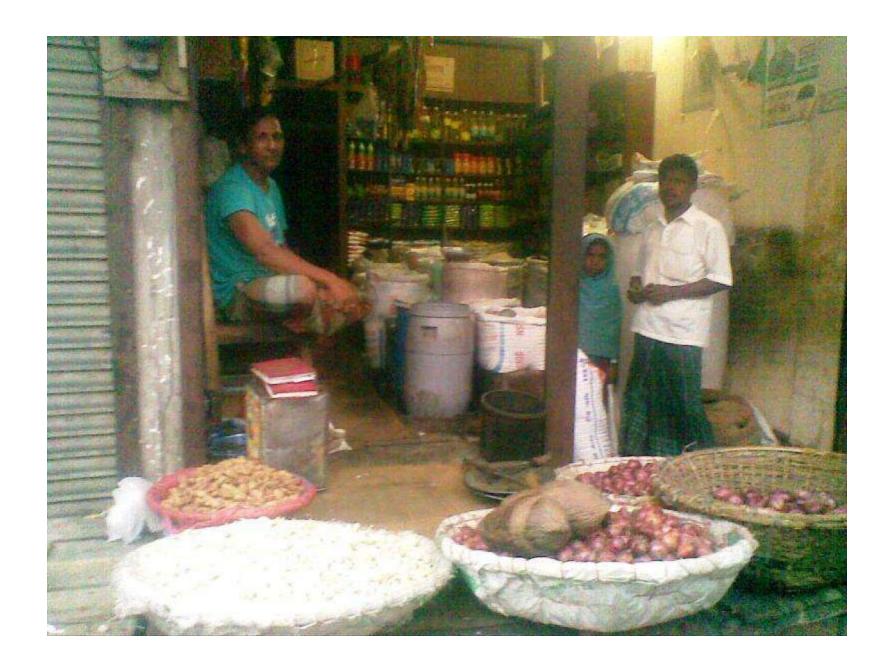

## **MA MONI Store**

NU Identified & PP Prepared by-Abu Musa Bhuiyan (Chandpur Sadar Unit)

#### BRIEF BIO OF THE PROPOSED NOBIN UDYOKTA (CONT...)

| Present Occupation                      | : | Grocery Shop Business            |
|-----------------------------------------|---|----------------------------------|
| Trade License                           | : | 59                               |
| Business Experiences                    | : | 10 years                         |
| Other Own/Family Sources of Income      | : | Fisheries (NU)                   |
| Other Own/Family Sources of Liabilities | : | N/A                              |
| NU Contact Info                         | : | 01939592414                      |
| NU Project Source/Reference             | : | GT Chandpur Sadar Unit, Chandpur |

### PROPOSED NOBIN UDYOKTA BUSINESS INFO

| Business Name                                                                                                                        | : | Ma Moni Store                                                                                  |
|--------------------------------------------------------------------------------------------------------------------------------------|---|------------------------------------------------------------------------------------------------|
| Address/ Location                                                                                                                    | : | Rampur Bazar, Hajigonj, Chandpur                                                               |
| Total Investment in BDT                                                                                                              | : | 300,000/-                                                                                      |
| Financing                                                                                                                            | : | Self BDT 200,000 (from existing business) 67% Required Investment BDT 100,000 (as equity) 33 % |
| Present salary/drawings from business (estimates)                                                                                    | : | 7000                                                                                           |
| Proposed Salary                                                                                                                      |   | 7000                                                                                           |
| Proposed Business  (i) % of present gross profit margin  (ii) Estimated % of proposed gross profit margin  (iii) Agreed grace period | : | 15% 15% 5 months                                                                               |