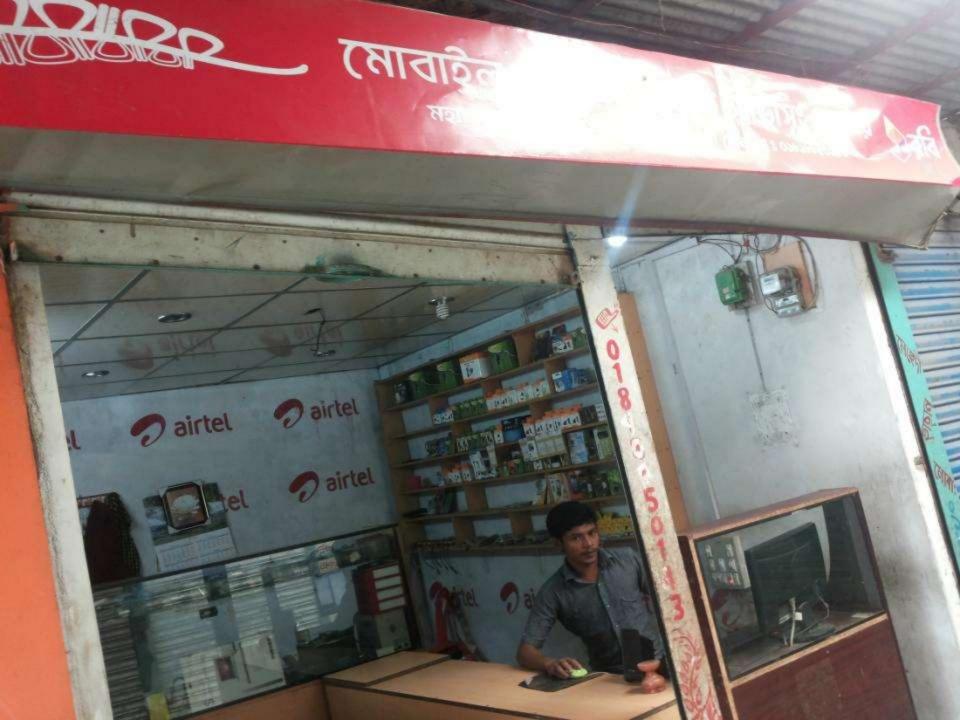

### PROPOSED NOBIN UDYOKTA BUSINESS INFO

| Business Name                                                                                                                        | : | Mobile Haspatal & Servicing Center                                                            |
|--------------------------------------------------------------------------------------------------------------------------------------|---|-----------------------------------------------------------------------------------------------|
| Address/ Location                                                                                                                    | : | Razzak Super Market, Mohamaya Bazar, Chandpur.                                                |
| Total Investment in BDT                                                                                                              | : | 130,000                                                                                       |
| Financing                                                                                                                            | : | Self BDT 80,000 (from existing business) 62 % Required Investment BDT 50,000 (as equity) 38 % |
| Present salary/drawings from business (estimates)                                                                                    | • | 7000                                                                                          |
| Proposed Salary                                                                                                                      |   | 7000                                                                                          |
| Proposed Business  (i) % of present gross profit margin  (ii) Estimated % of proposed gross profit margin  (iii) Agreed grace period | : | 20%<br>20%<br>2 months                                                                        |