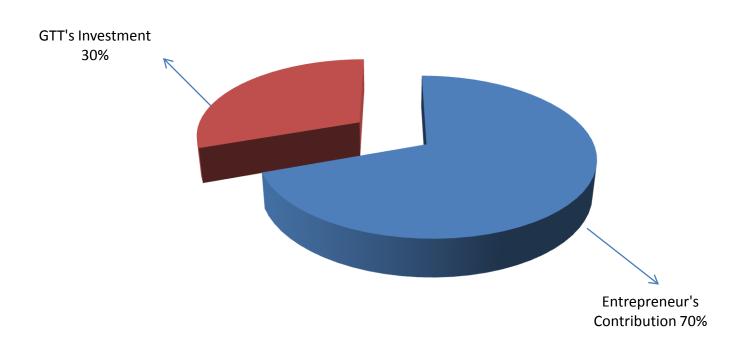

### SOURCE OF FINANCE

- Entrepreneur's Contribution BDT 342,000
- GTT's Investment BDT 150,000
- Total Investment BDT 492,500