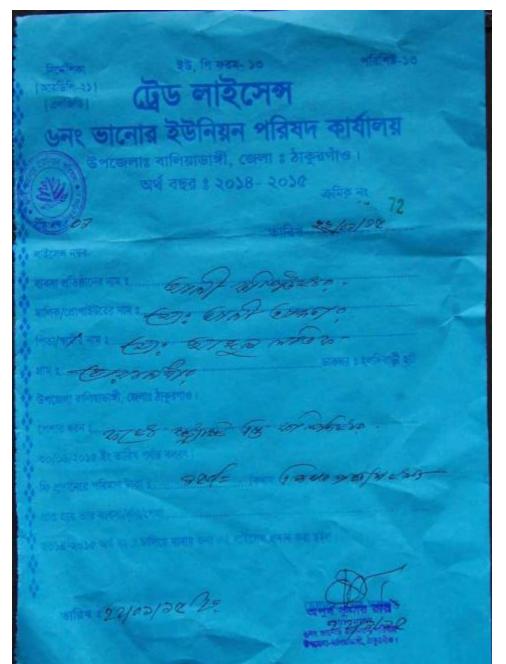

### PROPOSED NOBIN UDYOKTA BUSINESS INFO

| Business Name                                                                                                                                                                            | : | Ali Computer                                                                                                                                                                                              |
|------------------------------------------------------------------------------------------------------------------------------------------------------------------------------------------|---|-----------------------------------------------------------------------------------------------------------------------------------------------------------------------------------------------------------|
| Address/ Location                                                                                                                                                                        | : | Baliadangi, morolje market, Thakurgaon                                                                                                                                                                    |
| Business Category                                                                                                                                                                        | : | Telecom and IT Support                                                                                                                                                                                    |
| Total Investment in BDT                                                                                                                                                                  | : | BDT 492,500                                                                                                                                                                                               |
| Financing                                                                                                                                                                                | : | Self BDT <b>342,500</b> (from existing business) Required Investment BDT <b>150,000</b> (as equity)                                                                                                       |
| Present salary/drawings from business                                                                                                                                                    | : | BDT 3,500 (three thousand five hundred)                                                                                                                                                                   |
| Proposed Salary                                                                                                                                                                          | : | BDT <b>4,000</b> (four thousand)                                                                                                                                                                          |
| Proposed Business Implementation Plan  (i) % of present gross profit margin  (ii) Estimated % of proposed gross profit margin  (iii) In future risk mgt. plan (from fire, disaster etc.) | : | <ul> <li>(i) On sales of products 25%, Photostat, scanning &amp; internet services 50%</li> <li>(ii) On sales of products 25%, Photostat, scanning &amp; internet services 50%, Cyber Café 90%</li> </ul> |