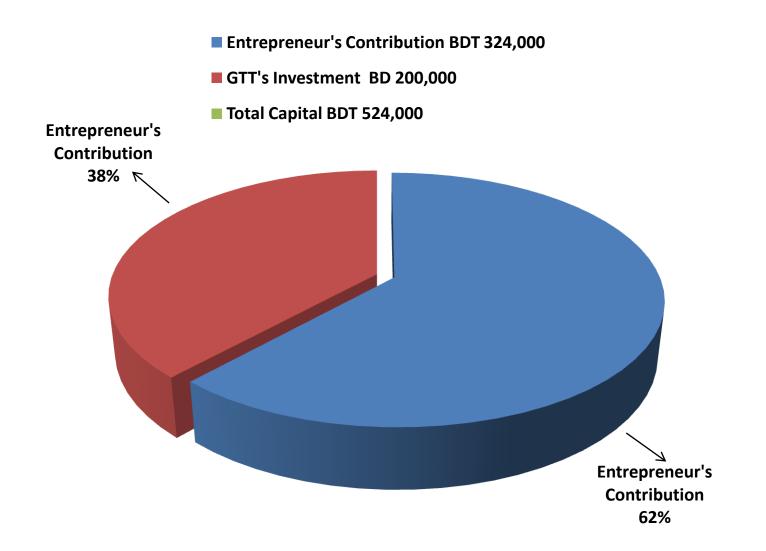

#### PROPOSED NOBIN UDYOKTA BUSINESS INFO

| Business Name                                                             | : | M/S Nurshad Dori Shota Store                                                             |
|---------------------------------------------------------------------------|---|------------------------------------------------------------------------------------------|
| Address/ Location                                                         | - | Shothibari Bazar, Mithapukur, Rangpur                                                    |
| Business Category                                                         | : | General retail and wholesale                                                             |
| Total Investment in BDT                                                   | : | Tk. 524,000                                                                              |
| Financing                                                                 | : | Self Tk. 324,000 (from existing business)<br>Required Investment Tk. 200,000 (as equity) |
| Present salary/drawings from business                                     | : | Taka 10,000 (Ten thousand)                                                               |
| Proposed Salary                                                           | : | Taka 11,000 (Eleven thousand)                                                            |
| Proposed Business<br>Implementation Plan<br>(i) % of present gross profit | : | On an average 12%                                                                        |
| margin<br>(ii) Estimated % of proposed<br>gross profit margin             | : | On an average 12%                                                                        |
| (iii) In future risk mgt. plan<br>(from fire, disaster etc.)              | : |                                                                                          |

| Particulars                                                              | Existing<br>Business<br>(BDT) | Proposed<br>(BDT) | Total<br>(BDT) |
|--------------------------------------------------------------------------|-------------------------------|-------------------|----------------|
| Investment in products( different types of rope, thread, net, bulb, wire |                               |                   |                |
| etc.)                                                                    | 303,000                       | 200,000           | 503,000        |
| Debtors                                                                  |                               |                   |                |
|                                                                          | 70,309                        | -                 | 70,309         |
| Creditors                                                                |                               |                   |                |
|                                                                          | (78,519)                      | -                 | (78,519)       |
| Investment in Machineries (weight machine, bulb, fan & television)       |                               |                   |                |
|                                                                          | 17,950                        | -                 | 17,950         |
| Decoration (Fixture & Fittings)                                          |                               |                   |                |
|                                                                          | 11,260                        | -                 | 11,260         |
| Total Capital                                                            | 324,000                       | 200,000           | 524,000        |