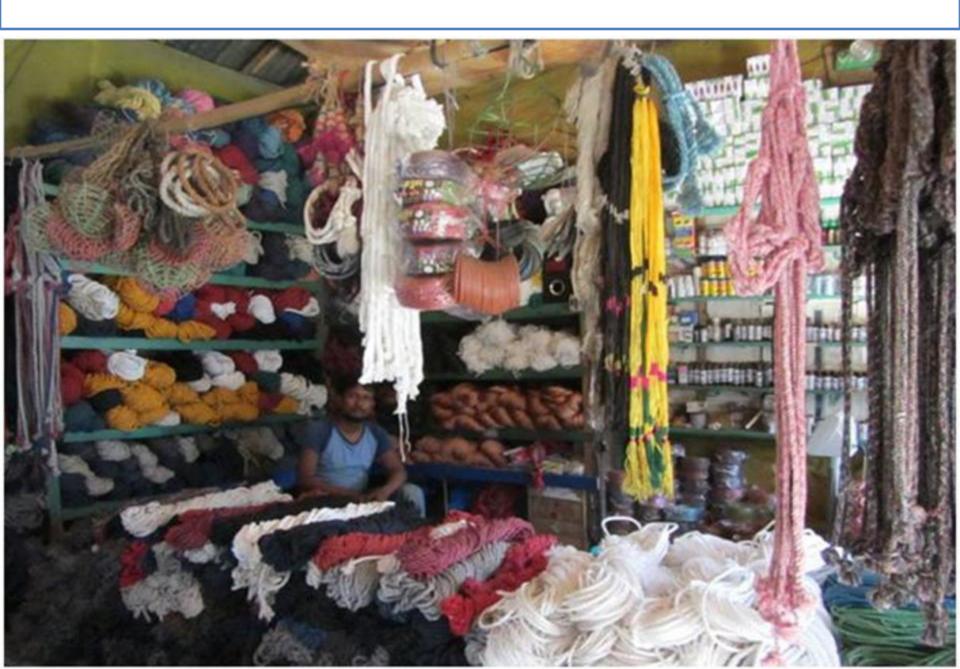

#### Proposed NU Business Name : M/S Nurshad Dori Shota Store

#### PROPOSED NOBIN UDYOKTA BUSINESS INFO

| Business Name                                                             | : | M/S Nurshad Dori Shota Store                                                             |
|---------------------------------------------------------------------------|---|------------------------------------------------------------------------------------------|
| Address/ Location                                                         | - | Shothibari Bazar, Mithapukur, Rangpur                                                    |
| Business Category                                                         | : | General retail and wholesale                                                             |
| Total Investment in BDT                                                   | : | Tk. 524,000                                                                              |
| Financing                                                                 | : | Self Tk. 324,000 (from existing business)<br>Required Investment Tk. 200,000 (as equity) |
| Present salary/drawings from business                                     | : | Taka 10,000 (Ten thousand)                                                               |
| Proposed Salary                                                           | : | Taka 11,000 (Eleven thousand)                                                            |
| Proposed Business<br>Implementation Plan<br>(i) % of present gross profit | : | On an average 12%                                                                        |
| margin<br>(ii) Estimated % of proposed<br>gross profit margin             | : | On an average 12%                                                                        |
| (iii) In future risk mgt. plan<br>(from fire, disaster etc.)              | : |                                                                                          |