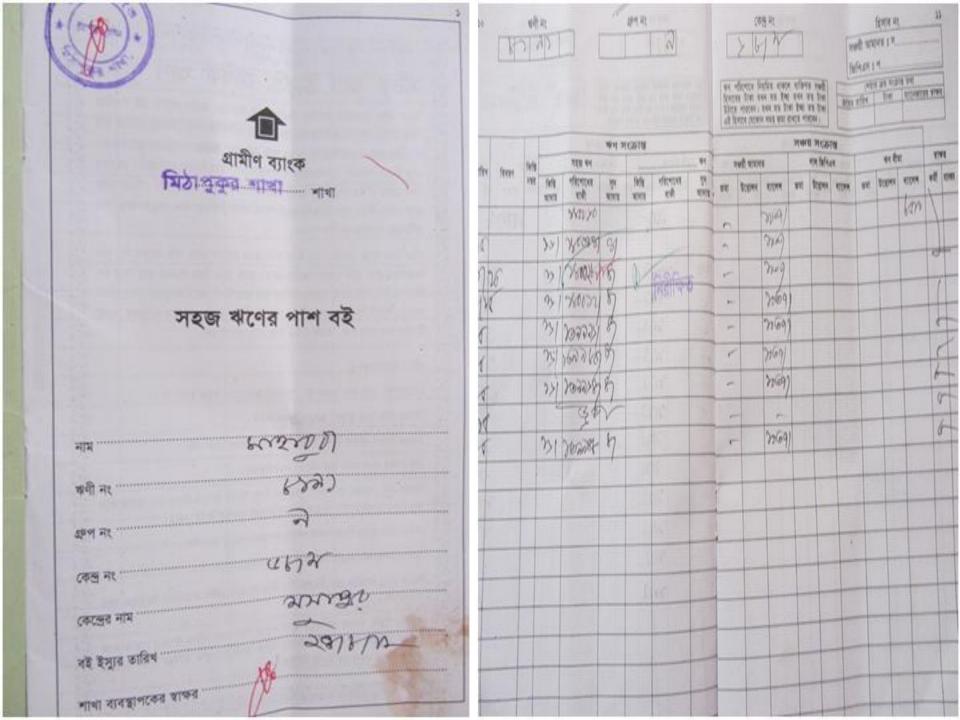

#### **BRIEF BIO OF THE PROPOSED NOBIN UDYOKTA**

| Name and address                                                                                                                      |   | Md. Nurshad Mondol<br>Vill: Moshapur, Union: 14 no Durgapur, Post:<br>Mithapukur, Upazila: Mithapukur, District: Rangpur.                                                                                           |
|---------------------------------------------------------------------------------------------------------------------------------------|---|---------------------------------------------------------------------------------------------------------------------------------------------------------------------------------------------------------------------|
| Age                                                                                                                                   | : | 30 Years                                                                                                                                                                                                            |
| Marital status                                                                                                                        | : | Married                                                                                                                                                                                                             |
| Children                                                                                                                              | : | 1 (One) son                                                                                                                                                                                                         |
| No. of siblings:                                                                                                                      | : | 5 (five) Brothers & 1 (one) Sister                                                                                                                                                                                  |
| Parent's and GB related Info:<br>(i) Who is GB member<br>(ii) Mother's name<br>(iii) Father's name<br>(iv) GB member's info           |   | Mother✓FatherMst. Mahabubah BegumMd. Ahmed Hossain MondolBranch: Mithapukur, Centre # 68/MoLoan no.: 8191, Member since April 12, 1996,First Ioan: Tk. 3,000Existing Ioan: Tk. 140,000, Outstanding Ioan:Tk.139,948 |
| Further Information:<br>(v) Who pays GB loan installment<br>(vi) Mobile lady<br>(vii) Grameen Education Loan<br>(viii) Any other loan |   | Entrepreneur's father<br>No<br>No                                                                                                                                                                                   |

### BRIEF HISTORY OF GB LOAN UTILIZATION BY FAMILY

- Mst. Mahabubah Begum is a GB member since April 12, 1996, at first she took GB loan BDT 3,000 (Three thousand).
- Gradually she took GB loan several times and utilized it by assisting her husband in business, installing tube-well and building own house.
- Finally GB loan helped her to improve her economic condition and livelihood.