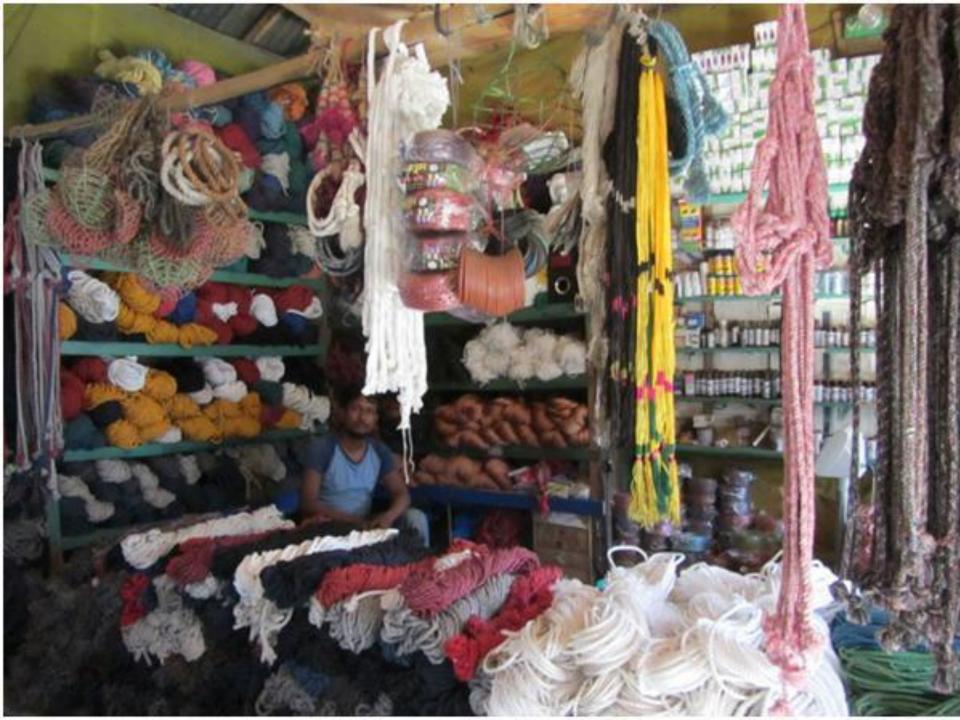

#### Proposed NU Business Name : M/S Nurshad Dori Shota Store

#### PROPOSED NOBIN UDYOKTA BUSINESS INFO

| Business Name                                                             | : | M/S Nurshad Dori Shota Store                                                             |
|---------------------------------------------------------------------------|---|------------------------------------------------------------------------------------------|
| Address/ Location                                                         | - | Shothibari Bazar, Mithapukur, Rangpur                                                    |
| Business Category                                                         | : | General retail and wholesale                                                             |
| Total Investment in BDT                                                   | : | Tk. 524,000                                                                              |
| Financing                                                                 | : | Self Tk. 324,000 (from existing business)<br>Required Investment Tk. 200,000 (as equity) |
| Present salary/drawings from business                                     | : | Taka 10,000 (Ten thousand)                                                               |
| Proposed Salary                                                           | : | Taka 11,000 (Eleven thousand)                                                            |
| Proposed Business<br>Implementation Plan<br>(i) % of present gross profit | : | On an average 12%                                                                        |
| margin<br>(ii) Estimated % of proposed<br>gross profit margin             | : | On an average 12%                                                                        |
| (iii) In future risk mgt. plan<br>(from fire, disaster etc.)              | : |                                                                                          |