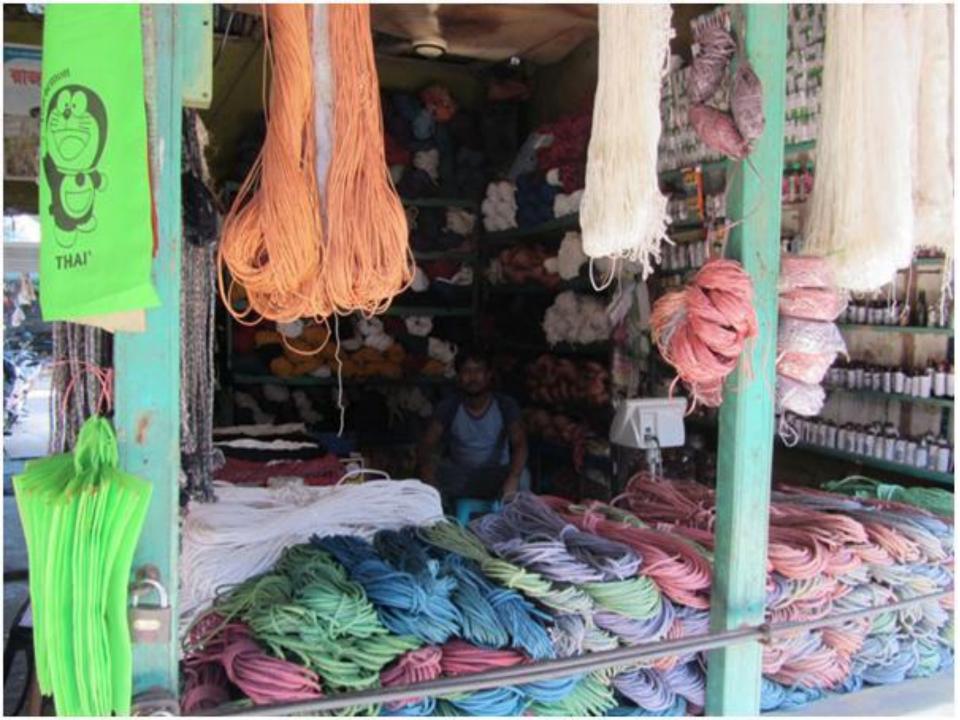

#### Proposed NU Business Name : M/S Nurshad Dori Shota Store

#### PROPOSED NOBIN UDYOKTA BUSINESS INFO

| Business Name                                                             | : | M/S Nurshad Dori Shota Store                                                             |
|---------------------------------------------------------------------------|---|------------------------------------------------------------------------------------------|
| Address/ Location                                                         | - | Shothibari Bazar, Mithapukur, Rangpur                                                    |
| Business Category                                                         | : | General retail and wholesale                                                             |
| Total Investment in BDT                                                   | : | Tk. 524,000                                                                              |
| Financing                                                                 | : | Self Tk. 324,000 (from existing business)<br>Required Investment Tk. 200,000 (as equity) |
| Present salary/drawings from business                                     | : | Taka 10,000 (Ten thousand)                                                               |
| Proposed Salary                                                           | : | Taka 11,000 (Eleven thousand)                                                            |
| Proposed Business<br>Implementation Plan<br>(i) % of present gross profit | : | On an average 12%                                                                        |
| margin<br>(ii) Estimated % of proposed<br>gross profit margin             | : | On an average 12%                                                                        |
| (iii) In future risk mgt. plan<br>(from fire, disaster etc.)              | : |                                                                                          |