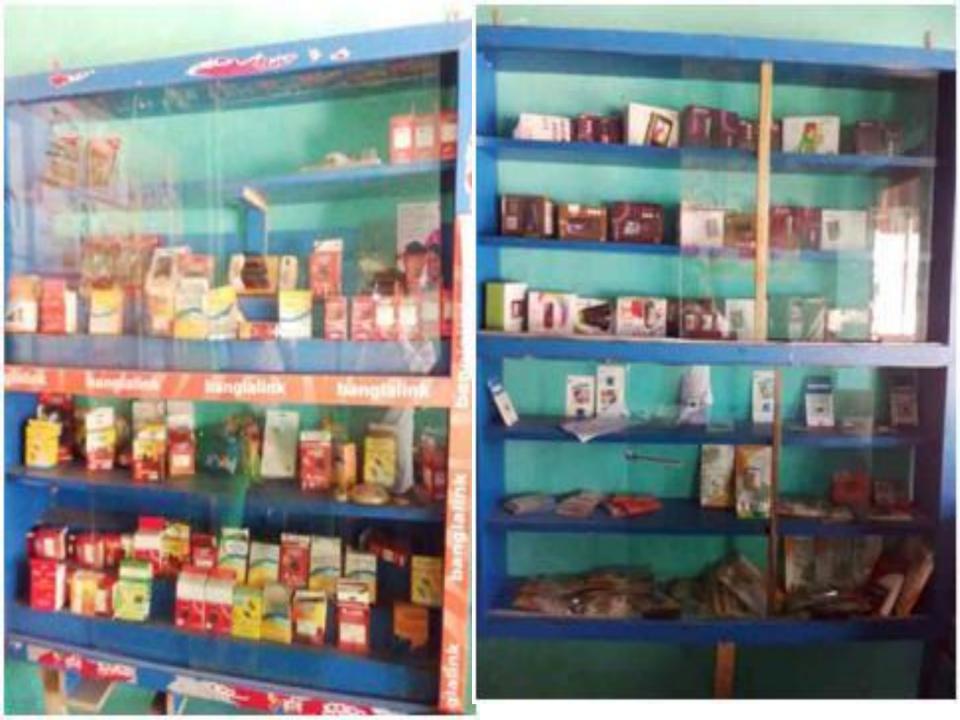

#### PROPOSED NOBIN UDYOKTA BUSINESS INFO

| Business Name                                                                                                                                                                            | : | Tonni Telecom                                                                                                                                                                                    |
|------------------------------------------------------------------------------------------------------------------------------------------------------------------------------------------|---|--------------------------------------------------------------------------------------------------------------------------------------------------------------------------------------------------|
| Address/ Location                                                                                                                                                                        | : | Kochua bazar, Saghata, Gaibandha.                                                                                                                                                                |
| Business Category                                                                                                                                                                        |   | Telecom and IT Support                                                                                                                                                                           |
| Total Investment in BDT                                                                                                                                                                  | : | Tk. 495,000                                                                                                                                                                                      |
| Financing                                                                                                                                                                                | : | Self Tk. 395,000 (from existing business) Investor tk. 100,000 (from proposed business)                                                                                                          |
| Present salary/drawings from business (estimates)                                                                                                                                        | : | Taka 7,000 (Seven thousand)                                                                                                                                                                      |
| Proposed Salary                                                                                                                                                                          |   | Taka 7,500 (Seven thousand five hundred)                                                                                                                                                         |
| Proposed Business Implementation Plan  (i) % of present gross profit margin  (ii) Estimated % of proposed gross profit margin  (iii) In future risk mgt. plan (from fire, disaster etc.) | : | From products 14%, mobile set 10%, bkash, flexi-load 100%, printing photo 50% and servicing 60%  From products 14%, mobile set 10%, bkash, flexi-load 100%, printing photo 50% and servicing 60% |