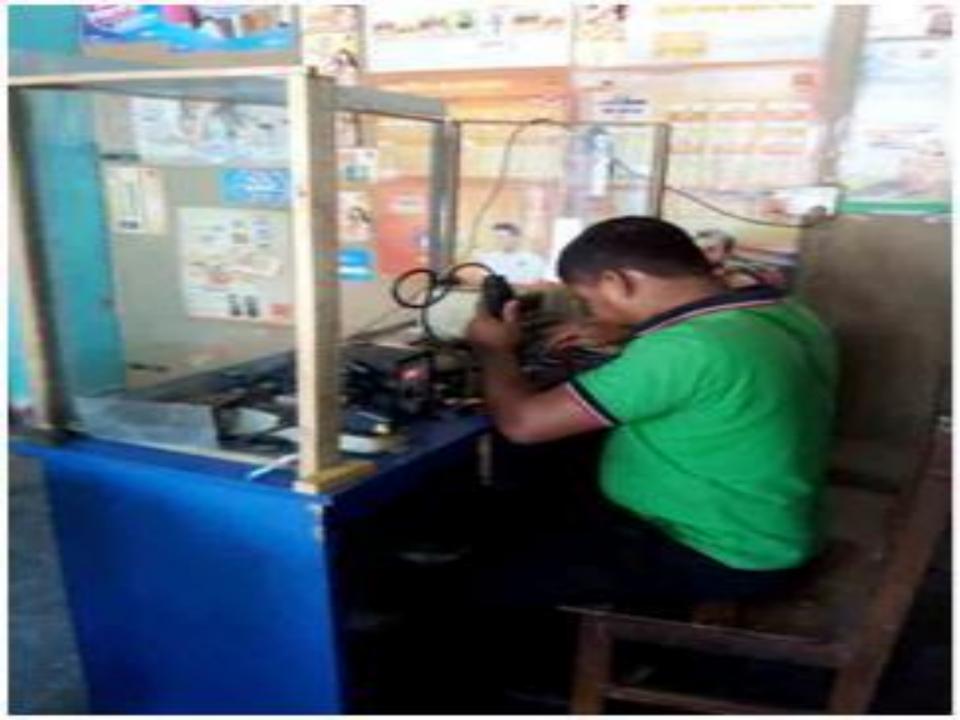

#### PROPOSED NOBIN UDYOKTA BUSINESS INFO

| Business Name                                                                                                                                                                            | : | Tonni Telecom                                                                                                                                                                                    |
|------------------------------------------------------------------------------------------------------------------------------------------------------------------------------------------|---|--------------------------------------------------------------------------------------------------------------------------------------------------------------------------------------------------|
| Address/ Location                                                                                                                                                                        | : | Kochua bazar, Saghata, Gaibandha.                                                                                                                                                                |
| Business Category                                                                                                                                                                        |   | Telecom and IT Support                                                                                                                                                                           |
| Total Investment in BDT                                                                                                                                                                  | : | Tk. 495,000                                                                                                                                                                                      |
| Financing                                                                                                                                                                                | : | Self Tk. 395,000 (from existing business) Investor tk. 100,000 (from proposed business)                                                                                                          |
| Present salary/drawings from business (estimates)                                                                                                                                        | : | Taka 7,000 (Seven thousand)                                                                                                                                                                      |
| Proposed Salary                                                                                                                                                                          |   | Taka 7,500 (Seven thousand five hundred)                                                                                                                                                         |
| Proposed Business Implementation Plan  (i) % of present gross profit margin  (ii) Estimated % of proposed gross profit margin  (iii) In future risk mgt. plan (from fire, disaster etc.) | : | From products 14%, mobile set 10%, bkash, flexi-load 100%, printing photo 50% and servicing 60%  From products 14%, mobile set 10%, bkash, flexi-load 100%, printing photo 50% and servicing 60% |