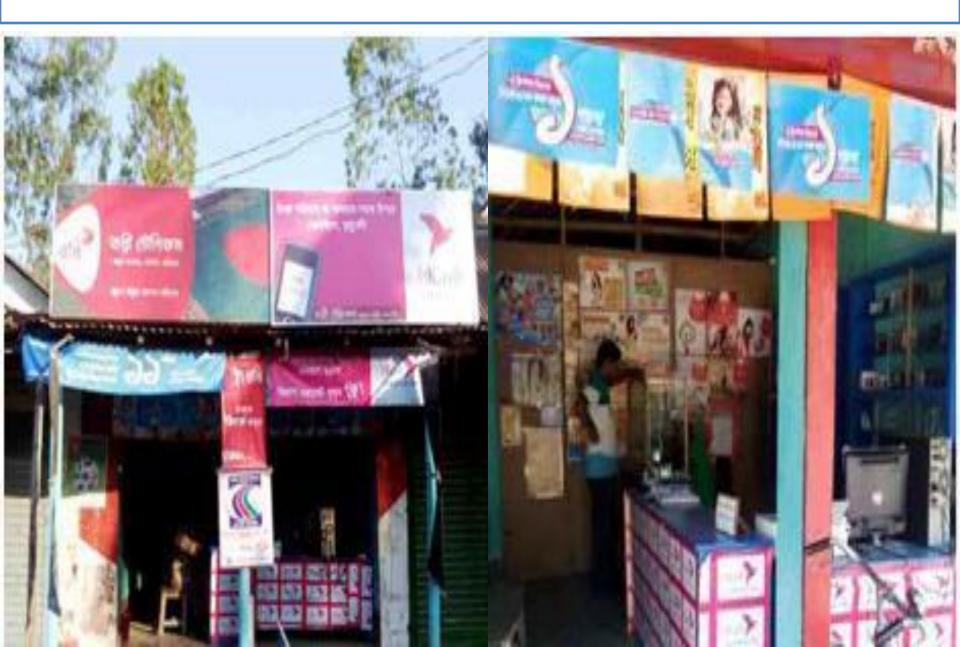

#### PROPOSED NOBIN UDYOKTA BUSINESS INFO

| Business Name                                                                                                                                                                            | : | Tonni Telecom                                                                                                                                                                                    |
|------------------------------------------------------------------------------------------------------------------------------------------------------------------------------------------|---|--------------------------------------------------------------------------------------------------------------------------------------------------------------------------------------------------|
| Address/ Location                                                                                                                                                                        | : | Kochua bazar, Saghata, Gaibandha.                                                                                                                                                                |
| Business Category                                                                                                                                                                        |   | Telecom and IT Support                                                                                                                                                                           |
| Total Investment in BDT                                                                                                                                                                  | : | Tk. 495,000                                                                                                                                                                                      |
| Financing                                                                                                                                                                                | : | Self Tk. 395,000 (from existing business) Investor tk. 100,000 (from proposed business)                                                                                                          |
| Present salary/drawings from business (estimates)                                                                                                                                        | : | Taka 7,000 (Seven thousand)                                                                                                                                                                      |
| Proposed Salary                                                                                                                                                                          |   | Taka 7,500 (Seven thousand five hundred)                                                                                                                                                         |
| Proposed Business Implementation Plan  (i) % of present gross profit margin  (ii) Estimated % of proposed gross profit margin  (iii) In future risk mgt. plan (from fire, disaster etc.) | : | From products 14%, mobile set 10%, bkash, flexi-load 100%, printing photo 50% and servicing 60%  From products 14%, mobile set 10%, bkash, flexi-load 100%, printing photo 50% and servicing 60% |