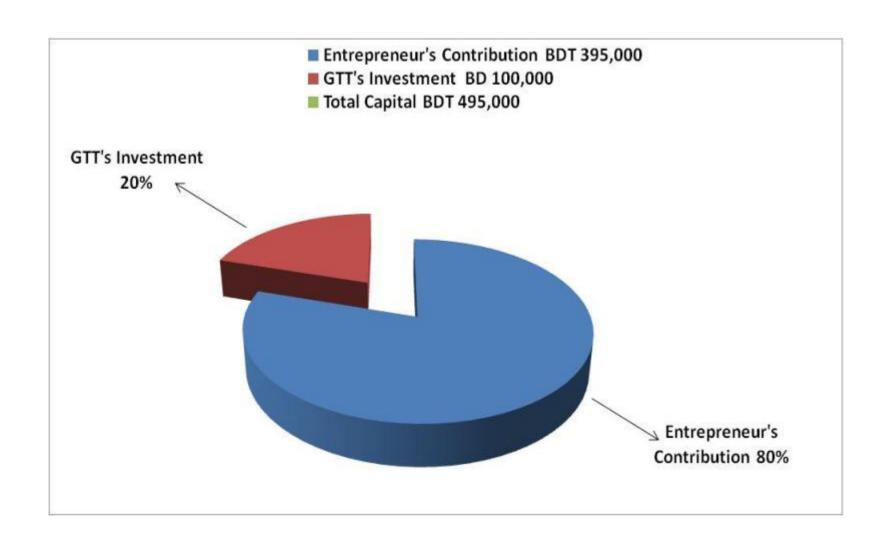

#### PROPOSED NOBIN UDYOKTA BUSINESS INFO

| Business Name                                                                                                                                                                            | : | Tonni Telecom                                                                                                                                                                                    |
|------------------------------------------------------------------------------------------------------------------------------------------------------------------------------------------|---|--------------------------------------------------------------------------------------------------------------------------------------------------------------------------------------------------|
| Address/ Location                                                                                                                                                                        | : | Kochua bazar, Saghata, Gaibandha.                                                                                                                                                                |
| Business Category                                                                                                                                                                        |   | Telecom and IT Support                                                                                                                                                                           |
| Total Investment in BDT                                                                                                                                                                  | : | Tk. 495,000                                                                                                                                                                                      |
| Financing                                                                                                                                                                                | : | Self Tk. 395,000 (from existing business) Investor tk. 100,000 (from proposed business)                                                                                                          |
| Present salary/drawings from business (estimates)                                                                                                                                        | : | Taka 7,000 (Seven thousand)                                                                                                                                                                      |
| Proposed Salary                                                                                                                                                                          |   | Taka 7,500 (Seven thousand five hundred)                                                                                                                                                         |
| Proposed Business Implementation Plan  (i) % of present gross profit margin  (ii) Estimated % of proposed gross profit margin  (iii) In future risk mgt. plan (from fire, disaster etc.) | : | From products 14%, mobile set 10%, bkash, flexi-load 100%, printing photo 50% and servicing 60%  From products 14%, mobile set 10%, bkash, flexi-load 100%, printing photo 50% and servicing 60% |

#### PRESENT & PROPOSED INVESTMENT BREAKDOWN

| Particulars                                                                         | Existing<br>Business<br>(BDT) | Proposed<br>(BDT) | Total<br>(BDT) |
|-------------------------------------------------------------------------------------|-------------------------------|-------------------|----------------|
| Investment in products (battery, cashing, charger, mobile cover, mobile             |                               |                   |                |
| back part, screen paper, card reader, switch, memory card, display & sim card etc.) | 43,440                        | -                 | 43,440         |
| Investment in products (mobile set)                                                 | 40,600                        | 50,000            | 90,600         |
| Investment in bKash                                                                 | 10,000                        | 30,000            | 33,333         |
|                                                                                     | 100,000                       | 50,000            | 150,000        |
| Investment in DBBL & Mcash                                                          |                               |                   |                |
|                                                                                     | 20,000                        | -                 | 20,000         |
| Investment in flexi-load                                                            | 12,000                        | _                 | 12,000         |
| Investment in Machineries (camera - 1 pic, hot gun - 1 pic, power supplier          |                               |                   | ·              |
| - 1 pic, meter etc.)                                                                | 14,070                        | -                 | 14,070         |
| Mobile set for bKash, DBBL, Mcash & flexi-load                                      |                               |                   |                |
|                                                                                     | 6,000                         | _                 | 6,000          |
| Investment in computer set and printer                                              | 29,000                        | -                 | 29,000         |
| Cash in hand                                                                        | 7,220                         | -                 | 7,220          |
| Investment in Decoration                                                            | ·                             |                   | ·              |
|                                                                                     | 22,670                        | _                 | 22,670         |
| Advance for shop                                                                    | 100,000                       | _                 | 100,000        |
| Total Capital                                                                       | 395,000                       |                   | 495,000        |