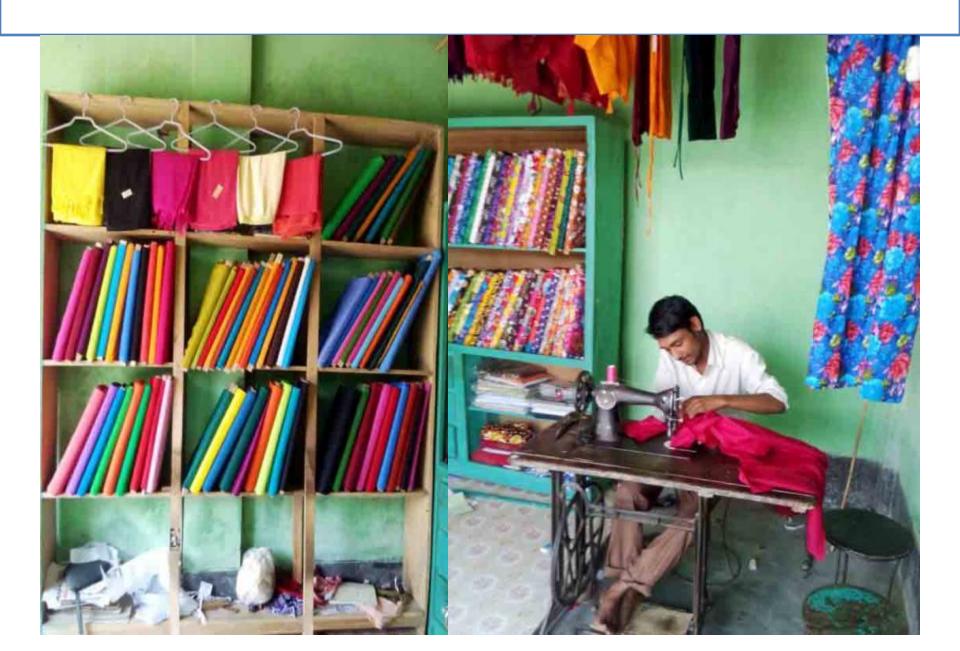

### Proposed NU Business Name: Mahin Tailors



#### BRIEF BIO OF THE PROPOSED NOBIN UDYOKTA

| Name and address                                                                                                          | M | Md. Magidul Akand                                                                                     |
|---------------------------------------------------------------------------------------------------------------------------|---|-------------------------------------------------------------------------------------------------------|
|                                                                                                                           |   | Vill: Shampur, Union: 4 no Muktinagar, Post: Khamar dhonaruha, Upazila: Saghata, District: Gaibandha. |
| Age