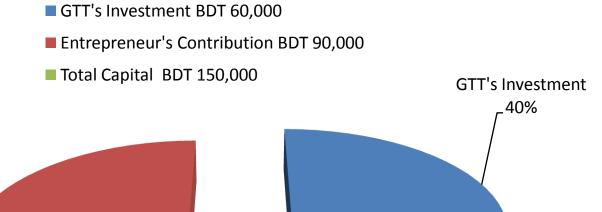

#### PRESENT & PROPOSED INVESTMENT BREAKDOWN

| Particulars                                                                                     | Existing<br>Business<br>(BDT) (1) | Proposed<br>(BDT) (2) | Total<br>(BDT) (1+2) |
|-------------------------------------------------------------------------------------------------|-----------------------------------|-----------------------|----------------------|
| Investment in products (Shirt piece, Pant piece, Panjabi cloth, Three piece, Gauge cloth, etc.) | 40,500                            | 50,000                | 90,500               |
| Sewing-machine (two), Iron, Fan                                                                 | 7,500                             | -                     | 7,500                |
| Over lock machine (one)                                                                         | -                                 | 6,000                 | 6,000                |
| Advance for shop                                                                                | 32,000                            | -                     | 32,000               |
| Furniture and decoration                                                                        | 5,400                             | 4,000                 | 9,400                |
| Cash in hand                                                                                    | 600                               | -                     | 600                  |
| Debtors                                                                                         | 4,000                             | -                     | 4,000                |
| Total Capital                                                                                   | 90,000                            | 60,000                | 150,000              |

## SOURCE OF FINANCE

Entrepreneur's J Contribution 60%