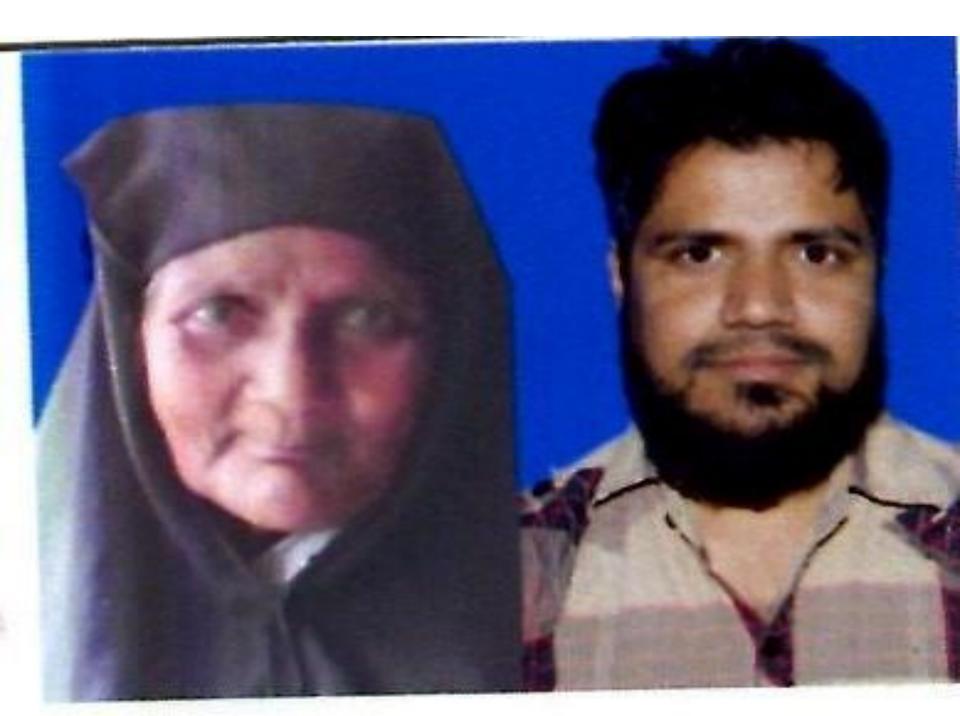

#### গণপ্রজাতন্ত্রী বাংলাদেশ সরকার Government of the People's Republic of Bangladesh NATIONAL ID CARD / জাতীয় পরিচয় পত্র

নাম: মোঃ বুলবুল মোল্লা

Name: Md Bulbul Mollah

পিতা: মৃত ছিদ্দীকুর রহমান

মাতা: নুরী বেগম

Date of Birth: 12 Dec 1982

ID NO 6710231522558

এই কার্ডটি গণপ্রজাতন্ত্রী বাংলাদেশ সরকারের সম্পত্তি। কার্ডটি ব্যবহারকারী ব্যতীত অন্য কোথাও পাওয়া গেলে নিকটস্থ পোষ্ট অফিসে জমা দেয়ার জন্য অনুরোধ করা হলো।

ঠিকানা: গ্রাম/রাস্তা: বাজবী পূর্বপাড়া, বাজবী, ডাকঘর: দুগুারা - ১৪৬০, আড়াইহাজার, নারায়নগঞ্জ

প্রদানকারী কর্তৃপক্ষের স্বাক্ষর প্রদানের তারিখ: ১৭/০৬/২০০৮

গণপ্রজাতন্ত্রী বাংলাদেশ সরকার Government of the People's Republic of Bangladesh NATIONAL ID CARD / জাতীয় পরিচয় পর

नाम: नुत्री दिशम

Name: Nooree Bagum

স্বামী: মৃত ছিদ্দিক মোক্লা

মাতা: মরিয়ম বেগম

Date of Birth: 12 Dec 1958

ID NO: 6710231522567

এই কার্ডটি গুণপ্রজাতপ্রী বাংলাদেশ সরকারের সম্পত্তি। কার্ডটি ব্যবহারকারী ব্যতীত অন্য কোথাও পাওয়া গোলে নিকটছ পোষ্ট অফিসে জমা দেয়ার জন্য অনুরোধ করা হলো। ঠিকানা: গ্রাম/রাস্তা: বাজবী পূর্বপাড়া, বাজবী, ডাকঘর: দুপতারা - ১৪৬০,

व्यक्षित्रकार्यः नाताग्रनगञ्च

প্রদানকারী কর্তৃপক্ষের স্বাক্ষর প্রদানের তারিখ: ১৭/০৬/২০০৮