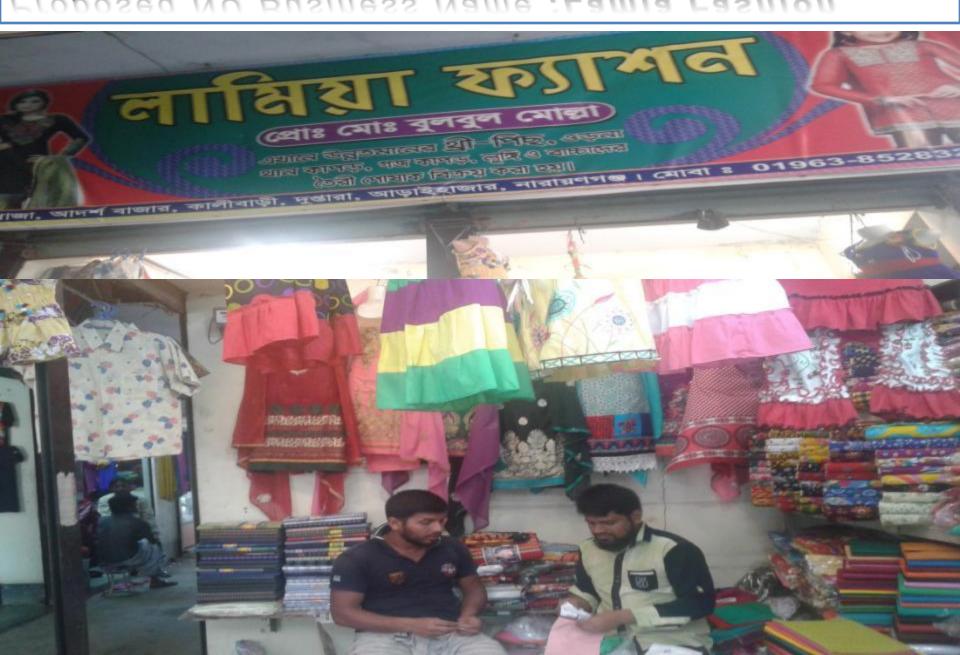

## Proposed NU Business Name : Lamia Fashion

# PROPOSED NOBIN UDYOKTA BUSINESS INFO

| Business Name                                                | :  | Lamia Fashion                                                                         |
|--------------------------------------------------------------|----|---------------------------------------------------------------------------------------|
| Address/ Location                                            | •• | Adarsha bazaar Kalibari, Master Plaza, Arihazar,<br>Narayanganj                       |
| Business Category                                            |    | Clothing, Footwear & Apparel                                                          |
| Total Investment in BDT                                      | -  | Tk. 419,000                                                                           |
| Financing                                                    | •• | Self Tk. 219,000 (from existing business) Required Investment Tk. 200,000 (as equity) |
| Present salary/drawings from business                        | :  | Taka 8,000 (Eight thousand)                                                           |
| Proposed Salary                                              | :  | Taka 10,000 (Ten thousand)                                                            |
| Proposed Business<br>Implementation Plan                     |    |                                                                                       |
| (i) % of present gross profit margin                         | :  | On an average 18%                                                                     |
| (ii) Estimated % of proposed gross profit margin             | :  | On an average 18%                                                                     |
| (iii) In future risk mgt. plan<br>(from fire, disaster etc.) | :  |                                                                                       |