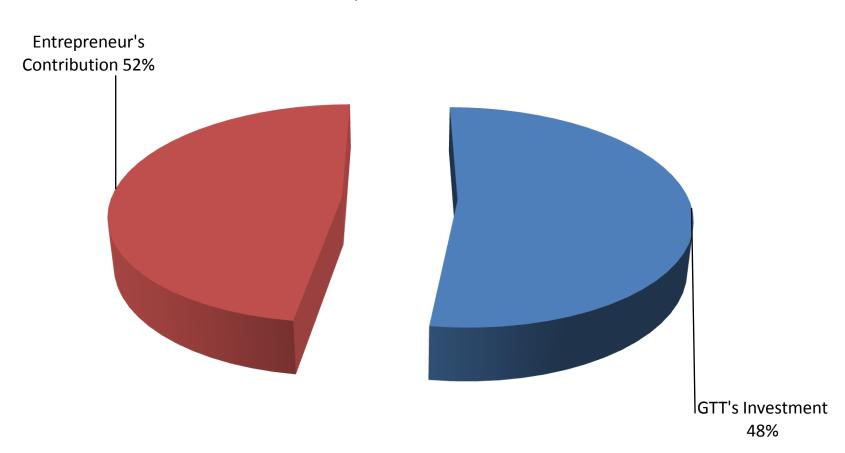

### SOURCE OF FINANCE

- Entrepreneur's Contribution BD 219,000
- GTT's Investment BD 200,000
- Total Capital BDT 419,000