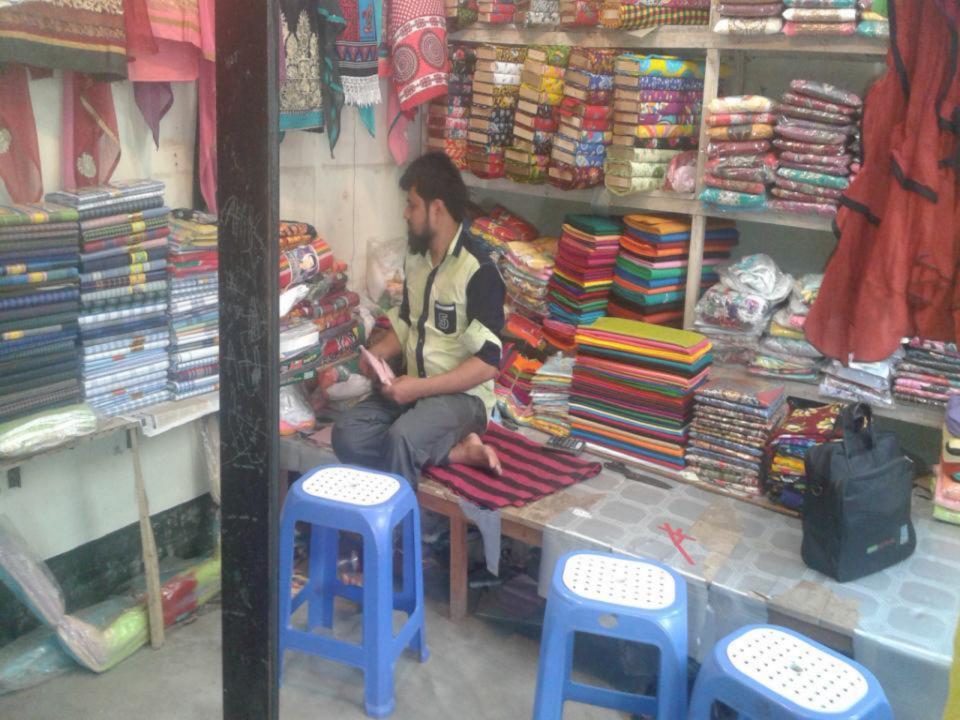

## Proposed NU Business Name : Lamia Fashion

# PROPOSED NOBIN UDYOKTA BUSINESS INFO

| Business Name                                                | :  | Lamia Fashion                                                                         |
|--------------------------------------------------------------|----|---------------------------------------------------------------------------------------|
| Address/ Location                                            | •• | Adarsha bazaar Kalibari, Master Plaza, Arihazar,<br>Narayanganj                       |
| Business Category                                            |    | Clothing, Footwear & Apparel                                                          |
| Total Investment in BDT                                      | -  | Tk. 419,000                                                                           |
| Financing                                                    | •• | Self Tk. 219,000 (from existing business) Required Investment Tk. 200,000 (as equity) |
| Present salary/drawings from business                        | :  | Taka 8,000 (Eight thousand)                                                           |
| Proposed Salary                                              | :  | Taka 10,000 (Ten thousand)                                                            |
| Proposed Business<br>Implementation Plan                     |    |                                                                                       |
| (i) % of present gross profit margin                         | :  | On an average 18%                                                                     |
| (ii) Estimated % of proposed gross profit margin             | :  | On an average 18%                                                                     |
| (iii) In future risk mgt. plan<br>(from fire, disaster etc.) | :  |                                                                                       |