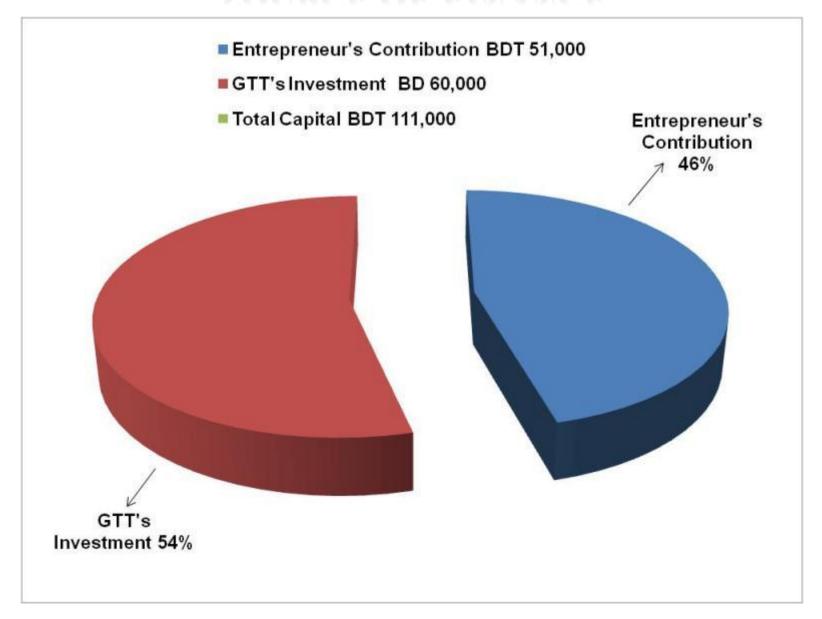

# **PRESENT & PROPOSED INVESTMENT BREAKDOWN**

| Part                             | iculars                           | Existing<br>Business<br>(BDT) | Proposed<br>(BDT) | Total<br>(BDT) |
|----------------------------------|-----------------------------------|-------------------------------|-------------------|----------------|
| Existing                         | Proposed                          |                               |                   |                |
| Investment in products           | Investment in products (shoe      |                               |                   |                |
| (rackcin, aeromatic hoken,       | sole, leather and rackcin etc)    |                               |                   |                |
| aeromatic jambura dana,          |                                   |                               |                   |                |
| aeromatic sewing dana , hoken    |                                   |                               |                   |                |
| silver color, areomatic sewing   |                                   |                               |                   |                |
| dana green, dyko pasting, dice   |                                   |                               |                   |                |
| sit cover & helmet (2 pic) etc.) |                                   | 7,700                         | 45,000            | 52,740         |
| Investment in Machineries        | Investment in Machineries (shoe   |                               |                   |                |
|                                  | making forma - 4 pair, spray      |                               |                   |                |
| • • • •                          | machine - 1 pic, leather cutting  |                               |                   |                |
| C C                              | machine - 2 pic, punched machine  |                               |                   |                |
| forma etc)                       | - 15 pic, glass and crystal etc.) | 7,300                         | 15,000            | 22,260         |
| Cash in hand                     |                                   | 2,200                         |                   | 2,200          |
| Debtors                          |                                   | 3,500                         |                   | 3,500          |
| Decoration                       |                                   | 300                           |                   | 300            |
| Advance for shop                 |                                   | 30,000                        |                   | 30,000         |
| Total                            | Capital                           | 51,000                        | 60,000            | 111,000        |

#### SOURCE OF FINANCE