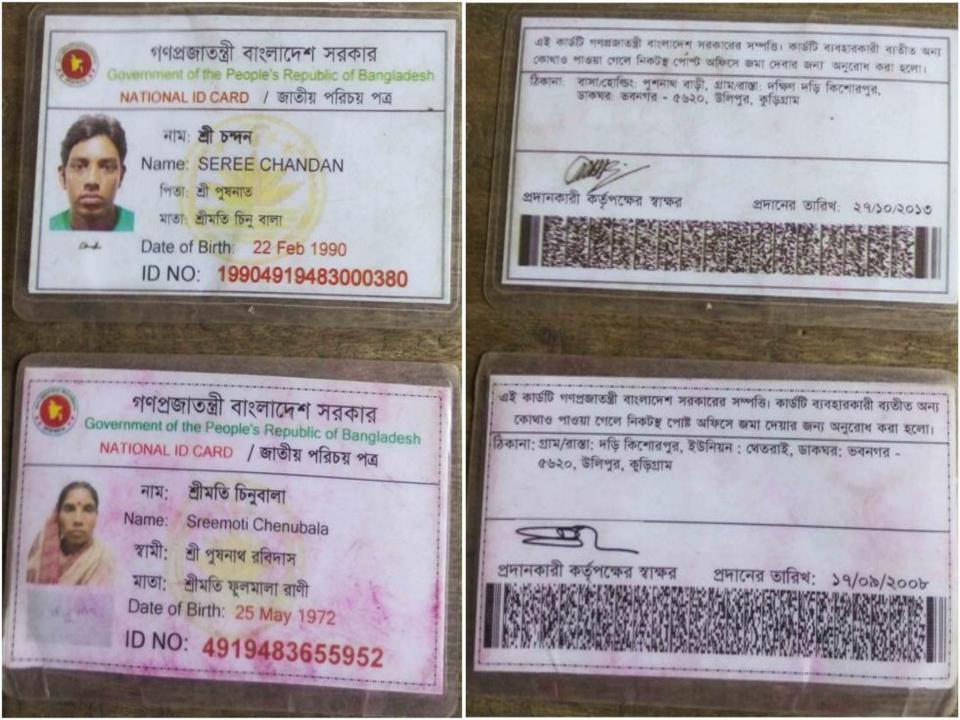

#### **BRIEF BIO OF THE PROPOSED NOBIN UDYOKTA**

| Name and address                                                                                                                      | :  | Sree Chandan                                                                                                                                                                                                 |
|---------------------------------------------------------------------------------------------------------------------------------------|----|--------------------------------------------------------------------------------------------------------------------------------------------------------------------------------------------------------------|
|                                                                                                                                       |    | Vill: Dokkhin dori kishorpur, Union: Thatrai, Post:<br>Bhaban Nagar, Upazila: Ulipur, District: Kurigram.                                                                                                    |
| Age                                                                                                                                   | :  | 25 Years                                                                                                                                                                                                     |
| Marital status                                                                                                                        | :  | Married                                                                                                                                                                                                      |
| Children                                                                                                                              | :  | 01 (One) Daughter                                                                                                                                                                                            |
| No. of siblings:                                                                                                                      | :  | 01 (One) Brother & 01 (One) Sister                                                                                                                                                                           |
| Parent's and GB related Info:<br>(i) Who is GB member<br>(ii) Mother's name<br>(iii) Father's name<br>(iv) GB member's info           | :: | Mother✔FatherSreemoti Chenu balaSree PushnathBranch: Thatrai, Ulipur, Centre # 34/MoLoan no.: 5602, Member since July 21, 2008,First loan: Tk. 10,000Existing loan: Tk. 25,000, Outstanding loan: Tk. 13,450 |
| Further Information:<br>(v) Who pays GB loan installment<br>(vi) Mobile lady<br>(vii) Grameen Education Loan<br>(viii) Any other loan | :  | Entrepreneur's father<br>No<br>Nil<br>Nil                                                                                                                                                                    |

#### BRIEF BIO OF THE PROPOSED NOBIN UDYOKTA (CONT...)

| Education, till to date                                                                                                                                                     | • | Class Nine                                                                                                                                                                                |
|-----------------------------------------------------------------------------------------------------------------------------------------------------------------------------|---|-------------------------------------------------------------------------------------------------------------------------------------------------------------------------------------------|
| Present Occupation (Besides<br>own business, i.e., pursuing<br>further studies, other business<br>etc.)                                                                     | : | Nil                                                                                                                                                                                       |
| Business Experiences and<br>Training Info (years of<br>experience, if s/he received<br>any on- hand training, formal<br>training, work experience as<br>an apprentice etc.) |   | 05 (Five) years working experience and he run this<br>business from last 01 (One) year and 06 (Six) months. He<br>started this business only with Tk. 40,000.<br>He has on hand training. |
| Other Own/Family Sources of Income                                                                                                                                          | : | His father's income from cobbler.                                                                                                                                                         |
| Other Own/Family Sources of Liabilities                                                                                                                                     | : | Nil                                                                                                                                                                                       |
| NU's Contract No.                                                                                                                                                           | • | 01913416347                                                                                                                                                                               |
| NU's National ID No.                                                                                                                                                        | - | 19904919483000380                                                                                                                                                                         |
| NU Project Source/Reference                                                                                                                                                 | • | Grameen Telecom Trust                                                                                                                                                                     |

## BRIEF HISTORY OF GB LOAN UTILIZATION BY FAMILY

- Sreemoti Chinu bala is a GB member since July 21, 2008, at first she took GB loan BDT 10,000 (Ten thousand).
- Gradually she took GB loan several times and utilized it by assisting her husband in leather business.
- Finally GB loan helped her to improve her economic condition & livelihood within expanding the existing business of her husband.