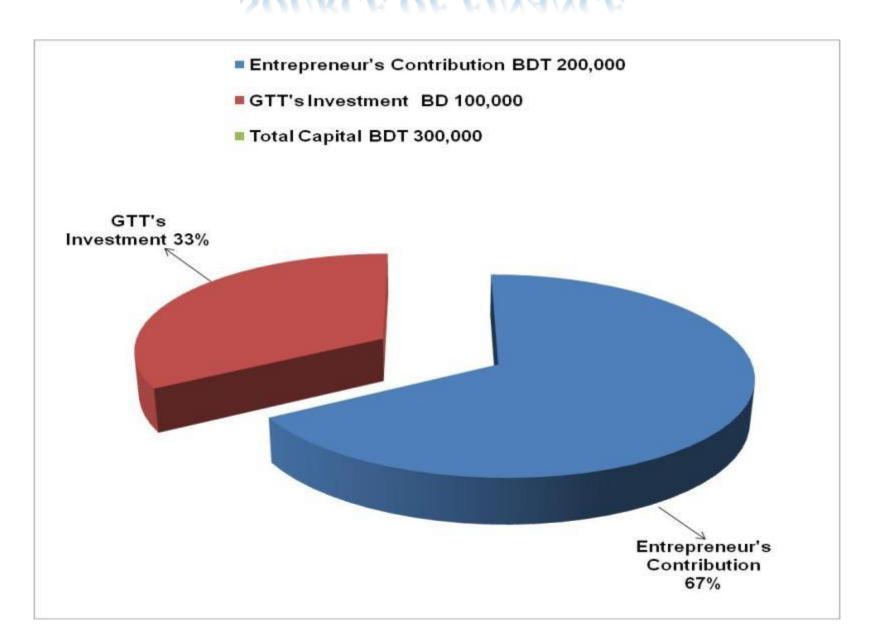

#### PRESENT & PROPOSED INVESTMENT BREAKDOWN

| Particu                                                                                                                                                                             | Existing<br>Business<br>(BDT)                                                                                                                                                         | Proposed<br>(BDT) | Total<br>(BDT) |         |
|-------------------------------------------------------------------------------------------------------------------------------------------------------------------------------------|---------------------------------------------------------------------------------------------------------------------------------------------------------------------------------------|-------------------|----------------|---------|
| Existing                                                                                                                                                                            | Proposed                                                                                                                                                                              |                   |                |         |
| Investment in products (battery, cashing, charger, amplifier, usb cable, speaker, head phone, mobile cover, mobile back part, glass paper, card reader, switch and memory card etc) | Investment in products (mobile accessories - battery, cashing, charger, head phone, mobile cover, mobile back part, glass paper, card reader, switch, memory card and mobile set etc) | 10,000            | 66,800         | 76,800  |
| Investment in Machineries (computer, sound box, key board, card reader, printer, hot gun, power supply, tatal, servicing machine, studio stand, camera etc)                         | ,                                                                                                                                                                                     | 73,110            | 33,200         | 106,310 |
| Cash in hand                                                                                                                                                                        |                                                                                                                                                                                       | 9,010             | -              | 9,010   |
| Debtors                                                                                                                                                                             |                                                                                                                                                                                       | 350               | -              | 350     |
| Investment in shop                                                                                                                                                                  |                                                                                                                                                                                       | 100,000           | -              | 100,000 |
| Decoration (fixture and fittings)                                                                                                                                                   |                                                                                                                                                                                       | 7,530             | -              | 7,530   |
| Total Ca                                                                                                                                                                            | apital                                                                                                                                                                                | 200,000           | 100,000        | 300,000 |

### SOURCE OF FINANCE