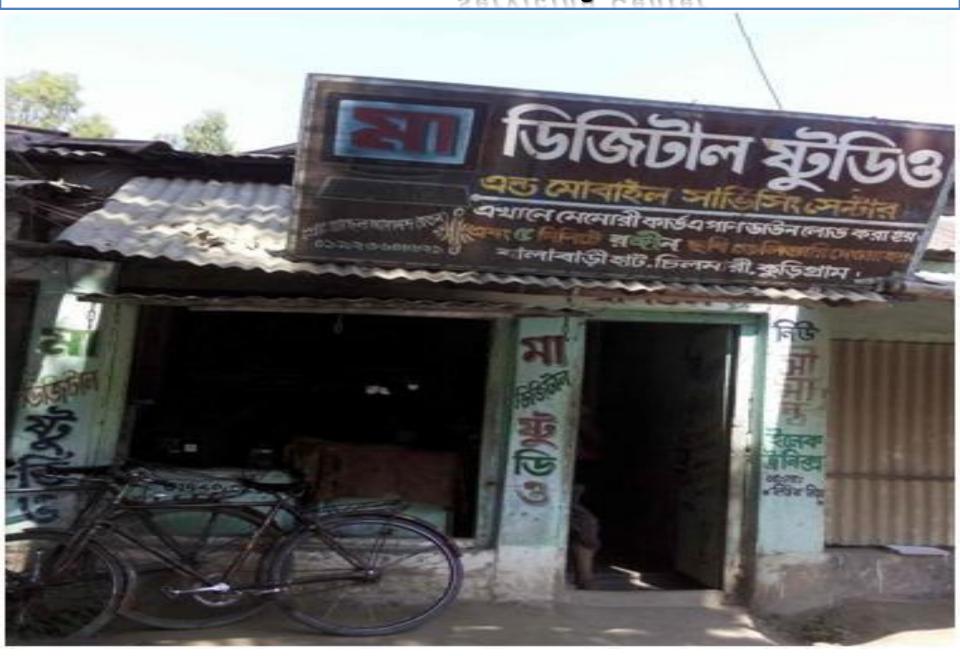

Proposed NU Business Name: Maa Digital Studio & Mobile servicing Center

### PROPOSED NOBIN UDYOKTA BUSINESS INFO

| Business Name                                             | : | Maa Digital Studio & Mobile servicing<br>Center                                      |
|-----------------------------------------------------------|---|--------------------------------------------------------------------------------------|
| Address/ Location                                         | - | Balabari Hat, Chilmari, Kurigram                                                     |
| Business Category                                         | : | Telecom and IT support                                                               |
| Total Investment in BDT                                   | : | Tk. 300,000                                                                          |
| Financing                                                 | : | Self Tk. 200,000 (from existing business) Required Investment Tk. 100,000(as equity) |
| Present salary/drawings from business                     | : | Taka 6,000 (Six thousand)                                                            |
| Proposed Salary (estimates)                               | : | Taka 6,000 (Six thousand)                                                            |
| Proposed Business Implementation Plan                     |   |                                                                                      |
| <ul><li>(i) % of present gross profit margin</li></ul>    | : | On products sales 46%, servicing 100%, song download 100%                            |
| (ii) Estimated % of proposed gross profit margin          | : | On products sales 46%, servicing 100%, song download 100%                            |
| (iii) In future risk mgt. plan (from fire, disaster etc.) | : |                                                                                      |