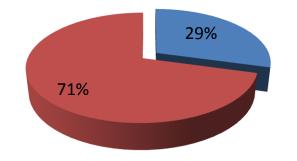

# **Source of Finance**

| Source                           | Amount in BDT | In%  |
|----------------------------------|---------------|------|
| Entrepreneur's Contribution (NU) | 58,000        | 29   |
| Investor's Contribution(GK)      | 140,000       | 71   |
| Total Investment                 | 198,000       | 100% |

 Entrepreneur's Contribution (NU)

Investor's Contribution(GK)