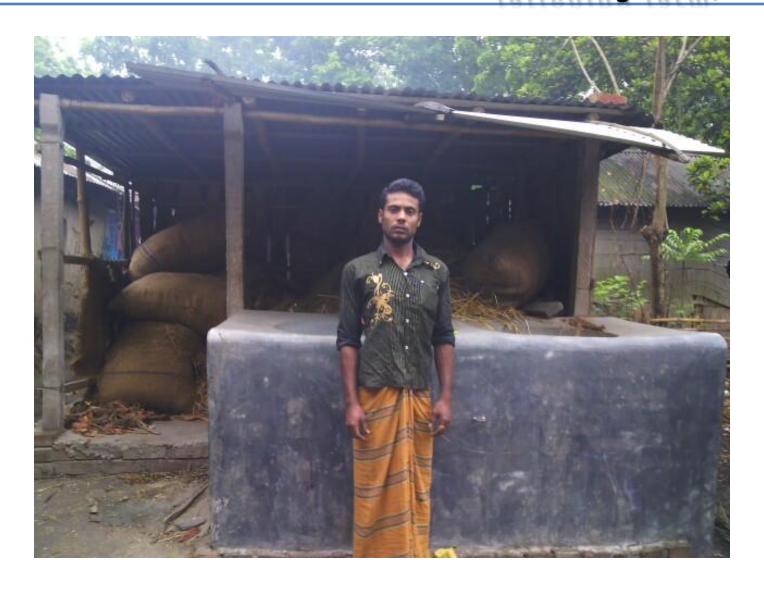

Grameen kalyan
Proposed NU Business Name :M/S Sabuj cow
fattening farm.



#### BRIEF BIO OF THE PROPOSED NOBIN UDYOKTA

| Name and address                                                                                                                                                                                                                                                                   | : | Md. Sabuj Mridha Vill: Bottoil (Mia Para), Post: Bisic Upazilla : Kushtia, District: Kushtia                                                                                                                          |  |  |
|------------------------------------------------------------------------------------------------------------------------------------------------------------------------------------------------------------------------------------------------------