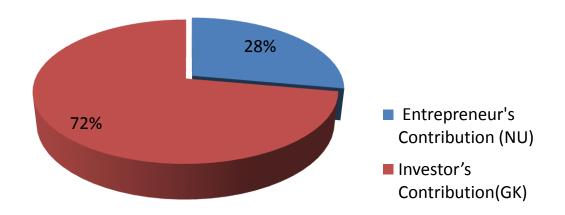

#### **Source of Finance**

| Source                           | Amount in BDT | In % |
|----------------------------------|---------------|------|
| Entrepreneur's Contribution (NU) | 71,000        | 28   |
| Investor's Contribution(GK)      | 184,000       | 72   |
| Total Investment                 | 255,000       | 100% |