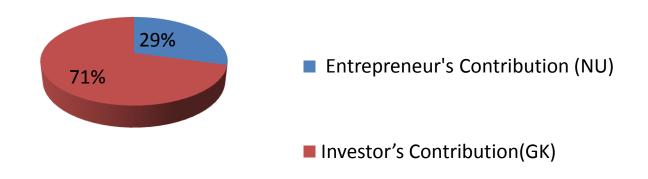

### **Source of Finance**

| Source                           | Amount in BDT | In%  |
|----------------------------------|---------------|------|
| Entrepreneur's Contribution (NU) | 58,000        | 29   |
| Investor's Contribution(GK)      | 140,000       | 71   |
| Total Investment                 | 198,000       | 100% |