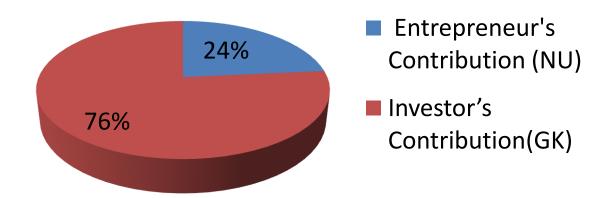

### **Source of Finance**

| Source                           | Amount in BDT | In%  |
|----------------------------------|---------------|------|
| Entrepreneur's Contribution (NU) | 55,000        | 24   |
| Investor's Contribution(GK)      | 179,000       | 76   |
| Total Investment                 | 234,000       | 100% |