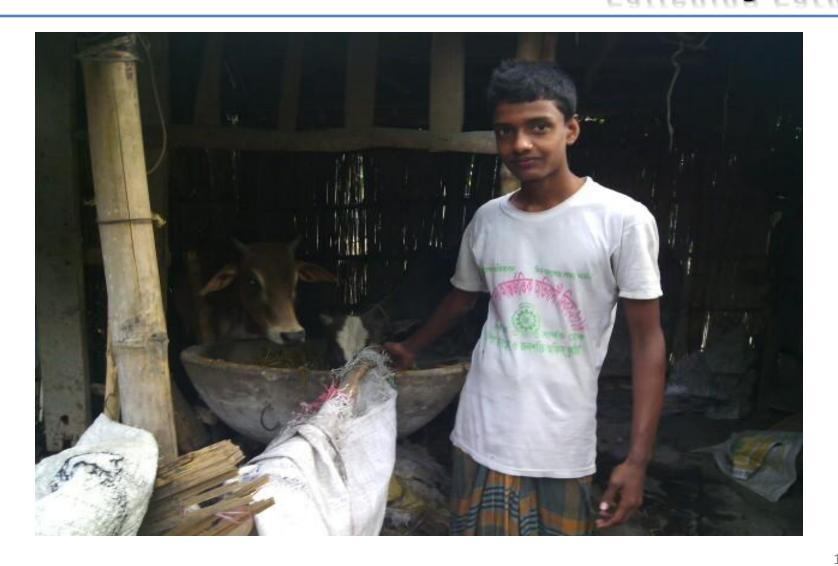

### Grameen kalyan Proposed NU Business Name : Shovon Cow Fattening Farm.

### PROPOSED NOBIN UDYOKTA BUSINESS INFO

|                                       | _  |                                                                                                                                       |  |  |
|---------------------------------------|----|---------------------------------------------------------------------------------------------------------------------------------------|--|--|
| Business Name                         | :  | Shovon Cow Fattening Farm                                                                                                             |  |  |
| Address/ Location                     | •• | Bottoil, (Miapara,) Kushtia.                                                                                                          |  |  |
| Total Investment in BDT               | :  | BDT : 1,82,500/-                                                                                                                      |  |  |
| Financing                             | :  | Self financing: BDT: 42,500/-                                                                                                         |  |  |
|                                       |    | Required Investment: <b>BDT</b> :1,40,000/- (as equity).                                                                              |  |  |
| Present salary/drawings from business | :  | Nil .                                                                                                                                 |  |  |
| Proposed Salary                       | :  | BDT <b>2,000</b> (Two thousand only).                                                                                                 |  |  |
| Proposed Business                     |    | Start with having 3 cows @ TK. 30,000/- each;                                                                                         |  |  |
| Implementation Plan:                  | :  | In every six months the 3 cows will be sold and new<br>cow will purchase; i.e. each cycle of cow fattening will<br>be for six months; |  |  |
|                                       |    | Feeding cost of each cow/cycle = BDT 15,000/-;                                                                                        |  |  |
|                                       |    | Selling price of each cow after every cycle = BDT 65,000/-;                                                                           |  |  |
|                                       |    | Expected doctor and medicine cost for each cow per cycle = 1,000/-;                                                                   |  |  |
|                                       |    | Payback period to the investor is 3 years;                                                                                            |  |  |
|                                       |    | Expected date to start the project is Early 2015.                                                                                     |  |  |