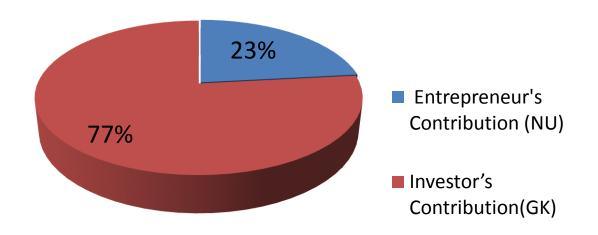

### **Source of Finance**

| Source                           | <b>Amount in BDT</b> | In % |
|----------------------------------|----------------------|------|
| Entrepreneur's Contribution (NU) | 42,500               | 23   |
| Investor's Contribution(GK)      | 140,000              | 77   |
| Total Investment                 | 182,500              | 100% |