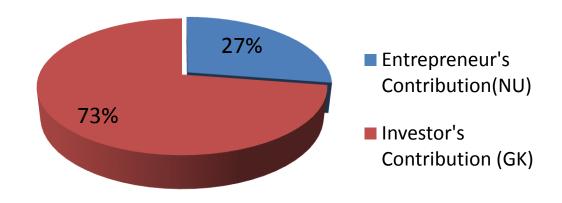

# **Source of Finance**

| Source                          | Amount in BDT | in (%) |
|---------------------------------|---------------|--------|
| Entrepreneur's Contribution(NU) | 53,000        | 27     |
| Investor's Contribution (GK)    | 140,000       | 73     |
| Total Investment                | 193,000       | 100%   |