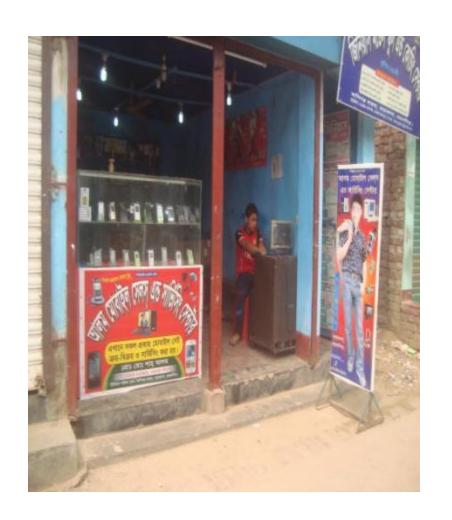

osing Balances                            | 205,700   | 403,120   | 622,462   |

### SWOT ANALYSIS

| STRENGTH  Employment: Self: 1 Others (beyond family): 1 Ownership in his own name. Skill & experience. | WEAKNESS  □ Lack of sufficient capital. □ Political un-stable. □ Transportation. |
|--------------------------------------------------------------------------------------------------------|----------------------------------------------------------------------------------|
| OPPORTUNITIES  Location of shop. Fixed customer. Local demand Pay back period three years.             | THREATS  Theft; Fire.                                                            |

Presented at 3<sup>rd</sup> SB Executive Lab on April 29, 2015 at Grameen Kalyan.

Thank you

# Pictures

## My Shop and me













# Trade License

|    | इंडिनि कहार गर- 50.