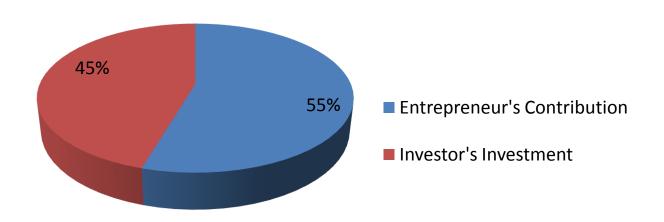

### Source of Finance

| Particulars                 | Amount in BDT | In % |
|-----------------------------|---------------|------|
| Entrepreneur's Contribution | 300,000       | 55   |
| Investor's Investment       | 250,000       | 45   |
| Total Investment            | 550,000       | 100  |