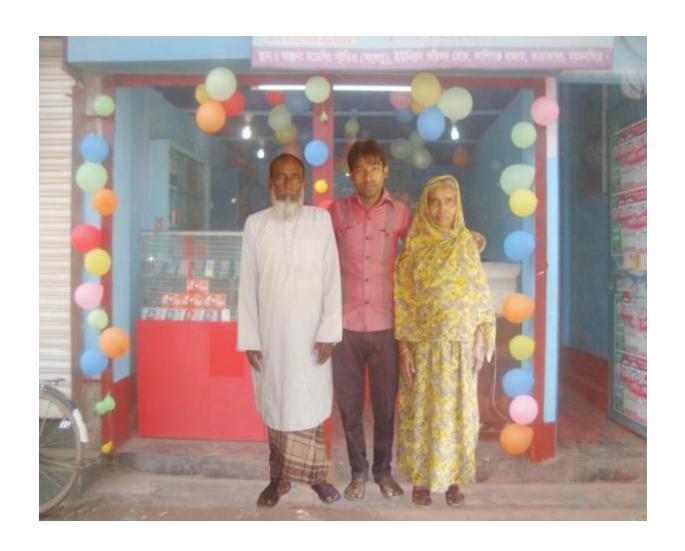

#### BRIEF BIO OF THE PROPOSED NOBIN UDYOKTA

| Name and address                                                                                               | :  | Md. Sha- alom. Vill: Kashigonj, Post: Khicha, Upazilla : Tarakhanda, District: Mymensingh                                                                                                                          |
|----------------------------------------------------------------------------------------------------------------|----|--------------------------------------------------------------------------------------------------------------------------------------------------------------------------------------------------------------------|
| Age