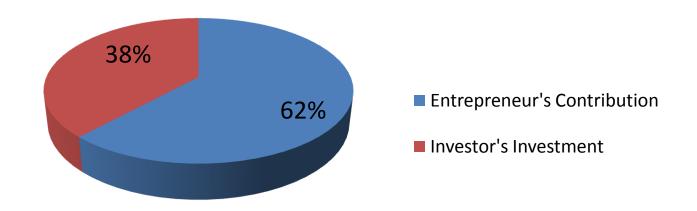

#### **Source of Finance**

| Particulars                 | Amount in BDT | In % |
|-----------------------------|---------------|------|
| Entrepreneur's Contribution | 405,000       | 62   |
| Investor's Investment       | 250,000       | 38   |
| Total Investment            | 655,000       | 100  |