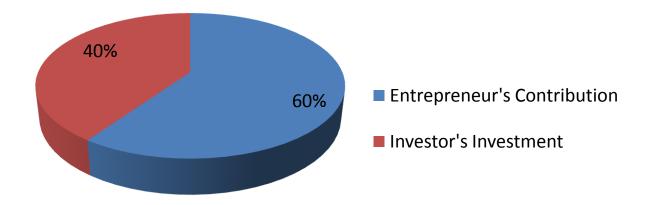

# **Source of Finance**

| Source                      | Amount in BDT | In % |
|-----------------------------|---------------|------|
| Particulars                 |               |      |
| Entrepreneur's Contribution | 370,000       | 60   |
| Investor's Investment       | 250,000       | 40   |
| Total Investment            | 620,000       | 100  |