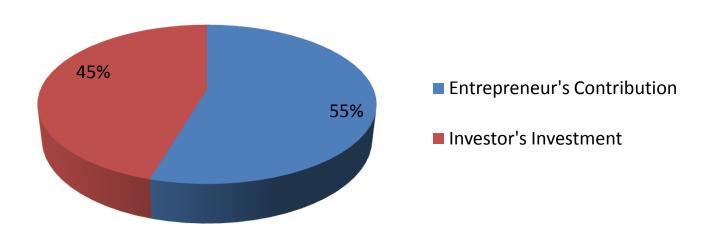

#### **Source of Finance**

| Source                      | Amount in BDT | In % |
|-----------------------------|---------------|------|
| Entrepreneur's Contribution | 300,000       | 55   |
| Investor's Investment       | 250,000       | 45   |
| Total Investment            | 550,000       | 100  |