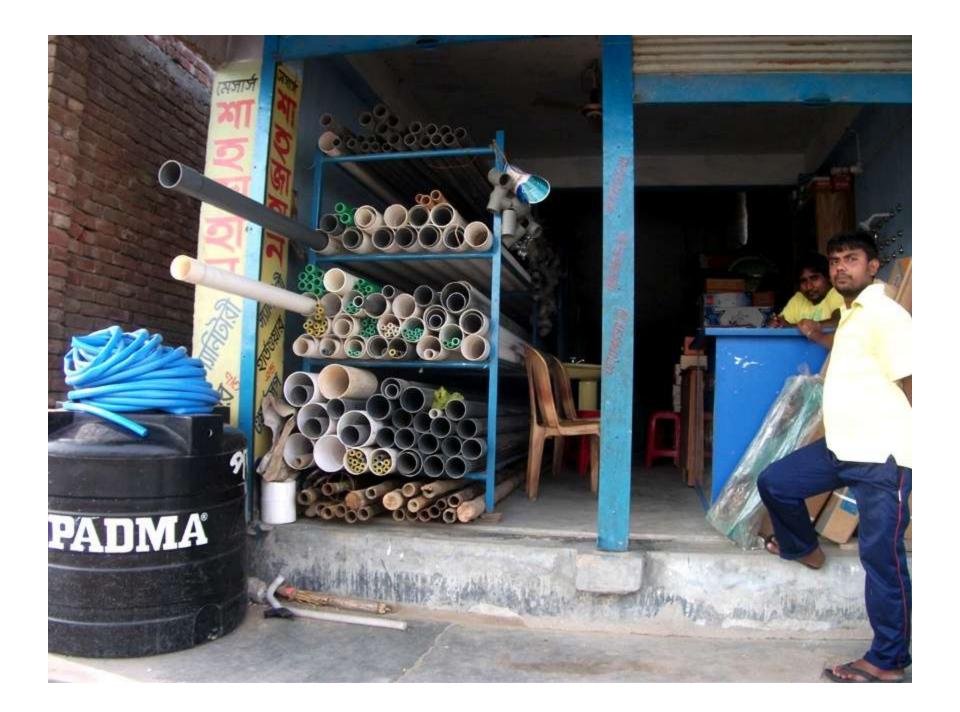

## **PRESENT & PROPOSED INVESTMENT Breakdown**

| Particulars                                                                                 | Existing<br>Business (BDT)          | Proposed<br>(BDT) | Total<br>(BDT) |
|---------------------------------------------------------------------------------------------|-------------------------------------|-------------------|----------------|
| Investments in different categories:                                                        | (1)                                 | (2)               | (1+2)          |
| Present stock items:<br>Fan (1)<br>Furniture<br>Advance<br>Presents Goods item:             | 1,000<br>4,000<br>30,000<br>215,000 |                   |                |
| Proposed Stock Items:<br>Gazi PVC 4" (70 ps. X 1000/-)=<br>Gazi Fittings (300 ps. X 100/-)= |                                     | 70,000<br>30,000  |                |
| Total Capital                                                                               | 250,000                             | 100,000           | 350,000        |

#### Breakdown of present items

| Gazi PPC Pipe:            | 60,000/- |
|---------------------------|----------|
| Gazi motor                | 30,000/- |
| Basin                     | 30,000/- |
| Pipe fittings             | 20,000   |
| RFL Tube well             | 30000/-  |
| Gazi Tanki                | 25000/-  |
| RFL Soap case             | 10000/-  |
| Gazi Thread pipe fittings | 10000    |
|                           |          |
| Total :                   | 215000/- |