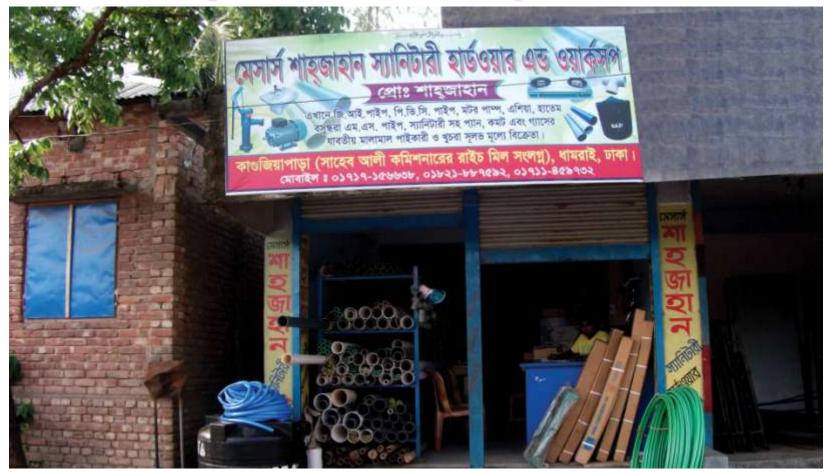

# M/S. Shajahan Sanitary & Hardware

NU Identified and PP Prepared by : Md. Ziaul Hoque, Dhamrai Unit Verified By: Tapan Kumar Debnath

Presented by Shajahan

## **PROPOSED BUSINESS Info.**

| Business Name                                                                                                                                                                | : | M/S. Shajahan Sanitary & Hardware                                                                     |
|------------------------------------------------------------------------------------------------------------------------------------------------------------------------------|---|-------------------------------------------------------------------------------------------------------|
| Address/ Location                                                                                                                                                            | : | Kagoziapara, Dhamrai,Dhaka                                                                            |
| Total Investment in BDT                                                                                                                                                      | : | 350,000/-                                                                                             |
| Financing                                                                                                                                                                    | : | Self BDT : 2,50,000 (from existing business)- 72%Required Investment BDT : 1,00,000 (as equity)- 28 % |
| Present salary/drawings from business (estimates)                                                                                                                            | : | BDT 8,000                                                                                             |
| Proposed Salary                                                                                                                                                              |   | BDT 8,000                                                                                             |
| <ul> <li>i. Proposed Business % of<br/>present gross profit margin</li> <li>ii. Estimated % of proposed<br/>gross profit margin</li> <li>iii. Agreed grace period</li> </ul> | : | 10%<br>10%<br>3 months                                                                                |
|                                                                                                                                                                              |   |                                                                                                       |