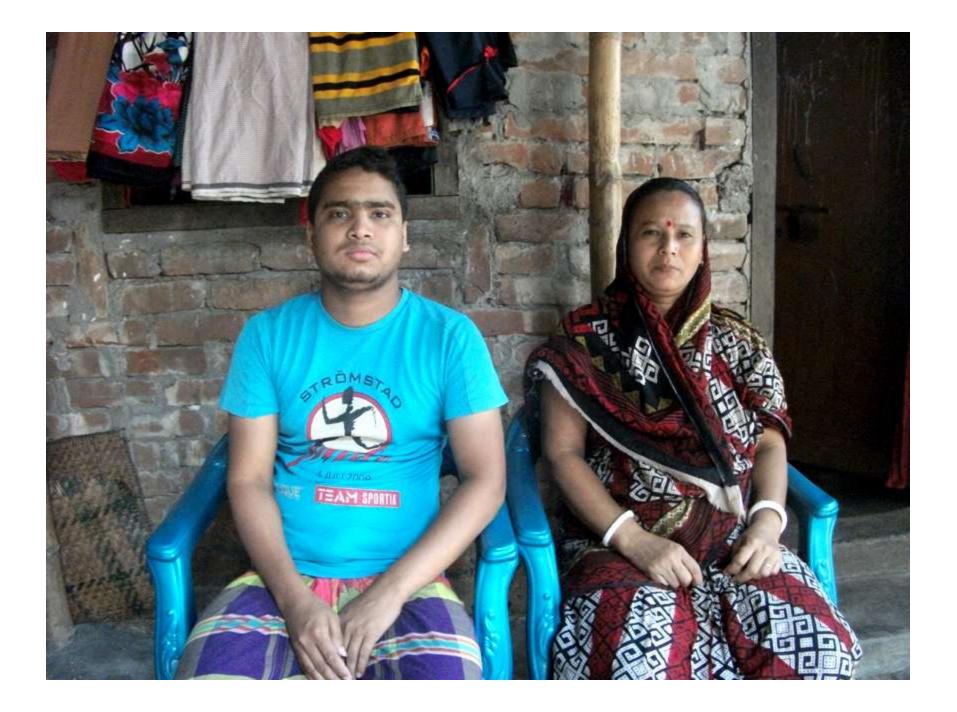

NU's mother has been a member of Grameen Bank Since 2007. At first his mother took a loan amount of 5,000 BDT from Grameen Bank. She invested the money in her son's business for expanding. NU's mother gradually improved their life standard by using GB loan.