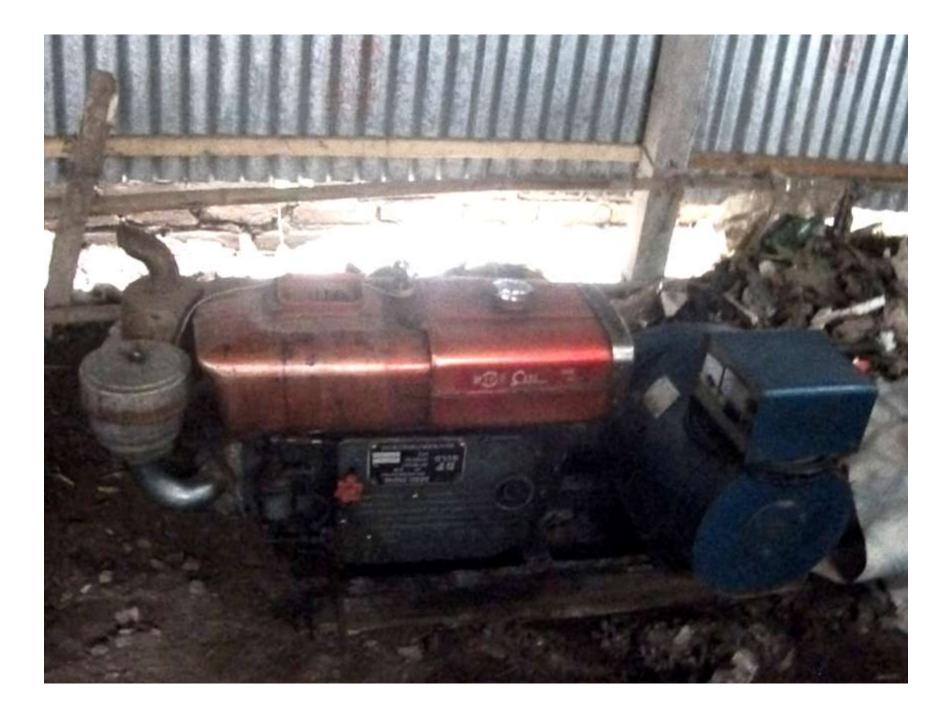

#### **PRESENT & PROPOSED INVESTMENT Breakdown**

| Particulars                                                                                                                                                                                                                                                                   | Existing<br>Business (BDT)                    | Proposed<br>(BDT)                                                                | Total<br>(BDT) |
|-------------------------------------------------------------------------------------------------------------------------------------------------------------------------------------------------------------------------------------------------------------------------------|-----------------------------------------------|----------------------------------------------------------------------------------|----------------|
| Investments in different categories:                                                                                                                                                                                                                                          | (1)                                           | (2)                                                                              | (1+2)          |
| Present stock items<br>Generator 1:<br>Sound System 2 :<br>Computer (CPU, UPS, Monitor, Sound Box):<br>Furniture<br>Telecom Goods :                                                                                                                                           | 30,000<br>70,000<br>30,000<br>3,000<br>67,000 |                                                                                  | 200,000        |
| Proposed Stock Items:<br>BKash<br>Lighting<br>SIM ( GP, Robi, Airtel, Banglalink):32 X 150=<br>Battery (Active, Pack Company) 20 X 280 =<br>Mobile Charger 40 X 100 =<br>Head Phone 20 X 100 =<br>Multiplug 20 X 120 =<br>Sony headphone 50 X 100 =<br>Energy Bulb 40 X 280 = |                                               | 50,000<br>15,000<br>4,800<br>5,600<br>4,000<br>2,000<br>2,400<br>5,000<br>11,200 | 100,000        |
| Total Capital                                                                                                                                                                                                                                                                 | 200,000                                       | 100,000                                                                          | 300,000        |